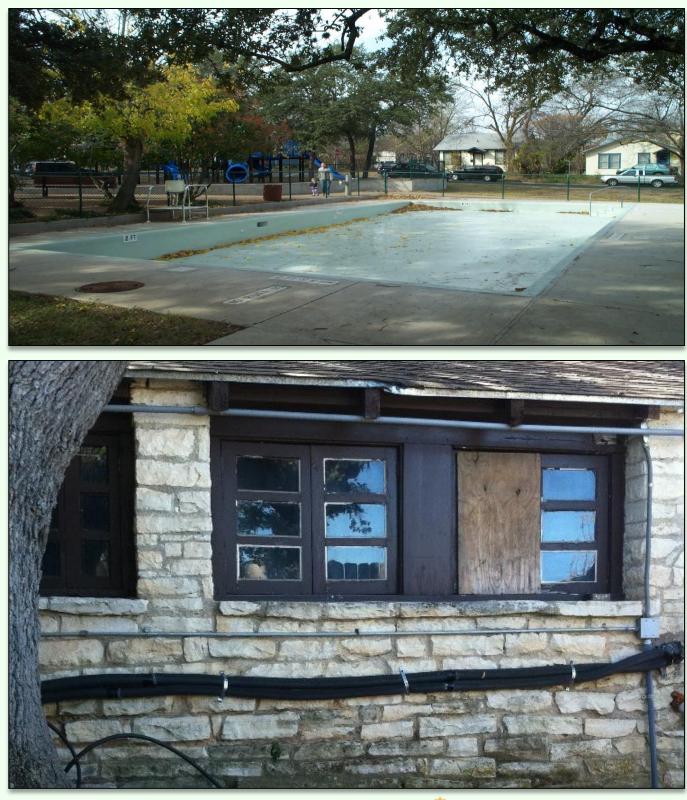

### Parks & Recreation: \$120 Million

- Aquatics \$15 million
  - Compliance with regulations
  - Leaks & Shell replacements 0
  - **Failing Decks** 0
- Facility Improvements \$40 million
  - Roofs Ο
  - **HVAC**
  - **ADA Compliance** Ο
  - **Daugherty Arts Center** Ο

### Parks & Recreation: Summary

|                            |        | -                                                                                                                                                                      |
|----------------------------|--------|------------------------------------------------------------------------------------------------------------------------------------------------------------------------|
| Category                   | Amount | Reinvestment Plan                                                                                                                                                      |
| Aquatics                   | \$15 M | Renovation of 1 failed pool. Reinvestment into 46 existing aquiplumbing and filtration systems, chemical controls, pool shell equipment.                               |
| Facility Improvements      | \$40 M | Renovation of existing building systems at over ~30 sites incluping, elevators, ADA accessibility, and interior renovation existing facilities to meet growing demand. |
| Infrastructure             | \$65 M |                                                                                                                                                                        |
| Playscapes                 | \$4 M  | Complete renovation of ~10 playscapes city-wide including ch<br>surfacing. Replacement of non-compliant pea gravel safety su                                           |
| Trails                     | \$5 M  | Development of ~5 miles of new trail as a continuation of on-<br>of existing trails city-wide including ADA accessibility, trail sta                                   |
| Parking Lots & Roadways    | \$2 M  | Resurfacing of worn and obsolete surfaces over approximately                                                                                                           |
| Sports Courts & Facilities | \$8 M  | Resurfacing of ~6 sport courts, replacement of failing light pol<br>golf and tennis facilities. Renovation of existing tennis centers<br>Pharr Tennis Center.          |
| Parkland Improvements      | \$42 M | Holistic park improvements at all scales (metro, district, neigh<br>destination-scale parks and ~8 neighborhood-scale parks. May<br>development of new parks.          |
| Cemeteries                 | \$4 M  | Preservation and restoration of cultural assets across the 5 cit<br>landscape enhancements, facility upgrades, accessibility, and                                      |
| Total                      | \$120M |                                                                                                                                                                        |
| -                          |        |                                                                                                                                                                        |

#### quatic features city-wide including II liners, and other non-compliant pool

luding roof, HVAC, mechanical, electrical, ons. May also support expansion of

change-out of equipment and safety surfacing city-wide.