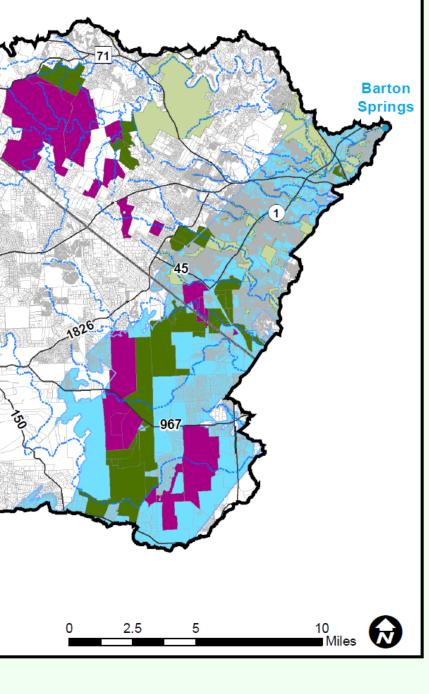

#### Parkland & Open Space: 1998-Present Investments

| Year             | Amount*   | Estimated<br>Acreage<br>Acquired | Water Quality<br>Protection Lands**                                                                                                                                                                                                                                                                                                                                                                                                                                                                                                                                                                                                                                                                                                                                                                                                                                                                                                                                                                                                                                                                                                                                                                                                                                                                                                                                                                                                                                                                                                                                                                                                                                                                                                                                                                                                                                                                                                                                                                                                                                                                                            |
|------------------|-----------|----------------------------------|--------------------------------------------------------------------------------------------------------------------------------------------------------------------------------------------------------------------------------------------------------------------------------------------------------------------------------------------------------------------------------------------------------------------------------------------------------------------------------------------------------------------------------------------------------------------------------------------------------------------------------------------------------------------------------------------------------------------------------------------------------------------------------------------------------------------------------------------------------------------------------------------------------------------------------------------------------------------------------------------------------------------------------------------------------------------------------------------------------------------------------------------------------------------------------------------------------------------------------------------------------------------------------------------------------------------------------------------------------------------------------------------------------------------------------------------------------------------------------------------------------------------------------------------------------------------------------------------------------------------------------------------------------------------------------------------------------------------------------------------------------------------------------------------------------------------------------------------------------------------------------------------------------------------------------------------------------------------------------------------------------------------------------------------------------------------------------------------------------------------------------|
| 1998             | \$114.5 M | 17,700                           | S 200                                                                                                                                                                                                                                                                                                                                                                                                                                                                                                                                                                                                                                                                                                                                                                                                                                                                                                                                                                                                                                                                                                                                                                                                                                                                                                                                                                                                                                                                                                                                                                                                                                                                                                                                                                                                                                                                                                                                                                                                                                                                                                                          |
| 2000-2004        | \$14.0 M  | 5,000                            | A CONTRACTOR OF A CONTRACTOR O |
| 2006             | \$82.2 M  | 7,300                            | man 2                                                                                                                                                                                                                                                                                                                                                                                                                                                                                                                                                                                                                                                                                                                                                                                                                                                                                                                                                                                                                                                                                                                                                                                                                                                                                                                                                                                                                                                                                                                                                                                                                                                                                                                                                                                                                                                                                                                                                                                                                                                                                                                          |
| 2012-<br>Present | \$47.7 M  | 2,600                            | Water Quality Protection Lands<br>Fee Simple<br>Conservation Easement                                                                                                                                                                                                                                                                                                                                                                                                                                                                                                                                                                                                                                                                                                                                                                                                                                                                                                                                                                                                                                                                                                                                                                                                                                                                                                                                                                                                                                                                                                                                                                                                                                                                                                                                                                                                                                                                                                                                                                                                                                                          |
| Total            | \$258.4 M | 32,600                           | Other Open Space & Parkland Parcels Recharge Zone                                                                                                                                                                                                                                                                                                                                                                                                                                                                                                                                                                                                                                                                                                                                                                                                                                                                                                                                                                                                                                                                                                                                                                                                                                                                                                                                                                                                                                                                                                                                                                                                                                                                                                                                                                                                                                                                                                                                                                                                                                                                              |

\*Includes all funding sources

\*\*Does not include all parkland

### Parkland & Open Space: \$50 Million

- Open Space- Parkland: \$30 million
  - Destination parks
  - Greenways
  - Infill parks
  - Preserves
- Open Space- Water Quality: \$20 million
  - Aligns with the guidance set forth in Imagine Austin for the city's growth and development over the next 30 years
  - Additional purchases are needed to continue successful implementation of program