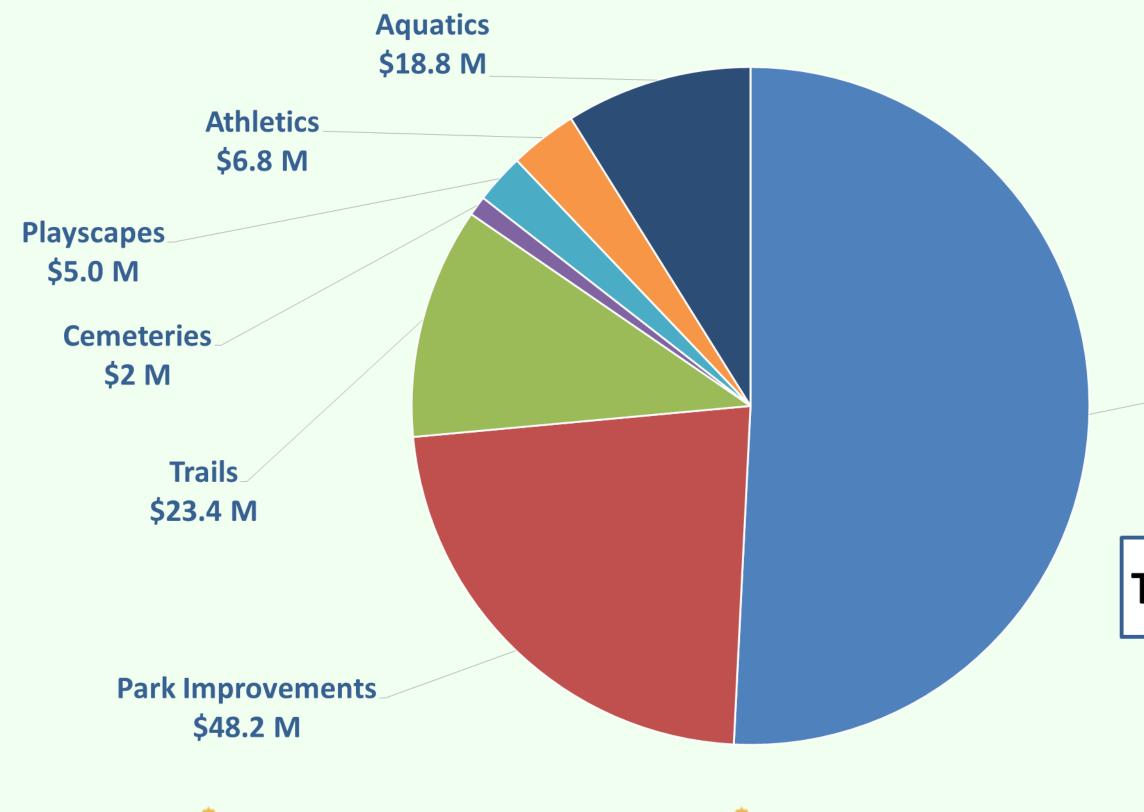

### Parks & Recreation: \$120 Million

- Infrastructure \$65 million
  - Trails
  - Sports Courts & Facilities
  - Playscapes
  - Parking Lots/Roadways
  - Cemeteries
  - Parkland improvements

### Parks & Recreation: Summary

|                            |        | -                                                                                                                                                                      |
|----------------------------|--------|------------------------------------------------------------------------------------------------------------------------------------------------------------------------|
| Category                   | Amount | Reinvestment Plan                                                                                                                                                      |
| Aquatics                   | \$15 M | Renovation of 1 failed pool. Reinvestment into 46 existing aquiplumbing and filtration systems, chemical controls, pool shell equipment.                               |
| Facility Improvements      | \$40 M | Renovation of existing building systems at over ~30 sites incluping, elevators, ADA accessibility, and interior renovation existing facilities to meet growing demand. |
| Infrastructure             | \$65 M |                                                                                                                                                                        |
| Playscapes                 | \$4 M  | Complete renovation of ~10 playscapes city-wide including ch<br>surfacing. Replacement of non-compliant pea gravel safety su                                           |
| Trails                     | \$5 M  | Development of ~5 miles of new trail as a continuation of on-<br>of existing trails city-wide including ADA accessibility, trail sta                                   |
| Parking Lots & Roadways    | \$2 M  | Resurfacing of worn and obsolete surfaces over approximately                                                                                                           |
| Sports Courts & Facilities | \$8 M  | Resurfacing of ~6 sport courts, replacement of failing light pol<br>golf and tennis facilities. Renovation of existing tennis centers<br>Pharr Tennis Center.          |
| Parkland Improvements      | \$42 M | Holistic park improvements at all scales (metro, district, neigh<br>destination-scale parks and ~8 neighborhood-scale parks. May<br>development of new parks.          |
| Cemeteries                 | \$4 M  | Preservation and restoration of cultural assets across the 5 cit<br>landscape enhancements, facility upgrades, accessibility, and                                      |
| Total                      | \$120M |                                                                                                                                                                        |
| -                          |        |                                                                                                                                                                        |