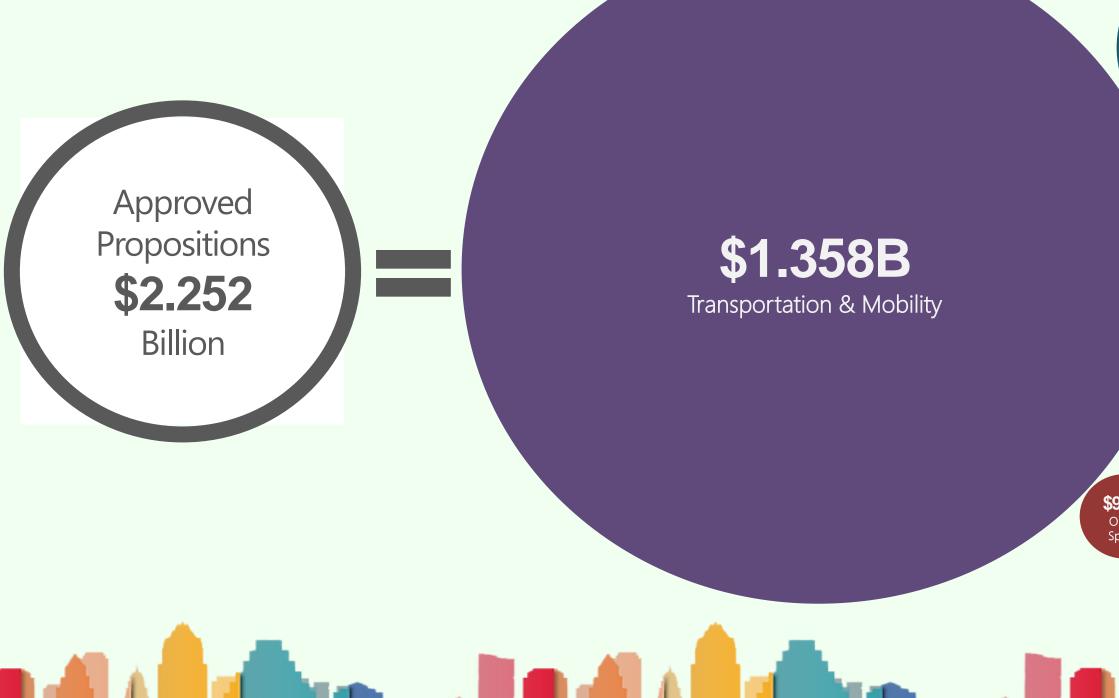

### **Initial Bond Program:** Summary

| Program                             | Amount    |
|-------------------------------------|-----------|
| Reinvestment in Facilities & Assets | \$240.0 M |
| Transportation Infrastructure       | \$190.0 M |
| Stormwater                          | \$75.0 M  |
| Parkland & Open Space               | \$50.0 M  |
| Affordable Housing                  | \$85.0 M  |
| TOTAL                               | \$640.0 M |