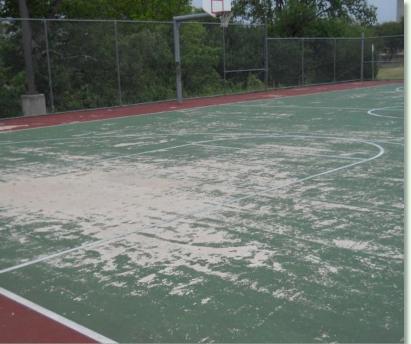

### Parks & Recreation: \$120 Million

- Infrastructure \$65 million
  - Trails
  - Sports Courts & Facilities
  - Playscapes
  - Parking Lots/Roadways
  - Cemeteries
  - Parkland improvements

### Parks & Recreation: Summary

|                            |        | -                                                                                                                                                                      |
|----------------------------|--------|------------------------------------------------------------------------------------------------------------------------------------------------------------------------|
| Category                   | Amount | Reinvestment Plan                                                                                                                                                      |
| Aquatics                   | \$15 M | Renovation of 1 failed pool. Reinvestment into 46 existing aquiplumbing and filtration systems, chemical controls, pool shell equipment.                               |
| Facility Improvements      | \$40 M | Renovation of existing building systems at over ~30 sites incluping, elevators, ADA accessibility, and interior renovation existing facilities to meet growing demand. |
| Infrastructure             | \$65 M |                                                                                                                                                                        |
| Playscapes                 | \$4 M  | Complete renovation of ~10 playscapes city-wide including ch<br>surfacing. Replacement of non-compliant pea gravel safety su                                           |
| Trails                     | \$5 M  | Development of ~5 miles of new trail as a continuation of on-<br>of existing trails city-wide including ADA accessibility, trail sta                                   |
| Parking Lots & Roadways    | \$2 M  | Resurfacing of worn and obsolete surfaces over approximately                                                                                                           |
| Sports Courts & Facilities | \$8 M  | Resurfacing of ~6 sport courts, replacement of failing light pol<br>golf and tennis facilities. Renovation of existing tennis centers<br>Pharr Tennis Center.          |
| Parkland Improvements      | \$42 M | Holistic park improvements at all scales (metro, district, neigh<br>destination-scale parks and ~8 neighborhood-scale parks. May<br>development of new parks.          |
| Cemeteries                 | \$4 M  | Preservation and restoration of cultural assets across the 5 cit<br>landscape enhancements, facility upgrades, accessibility, and                                      |
| Total                      | \$120M |                                                                                                                                                                        |
| -                          |        |                                                                                                                                                                        |

#### quatic features city-wide including II liners, and other non-compliant pool

luding roof, HVAC, mechanical, electrical, ons. May also support expansion of

change-out of equipment and safety surfacing city-wide.