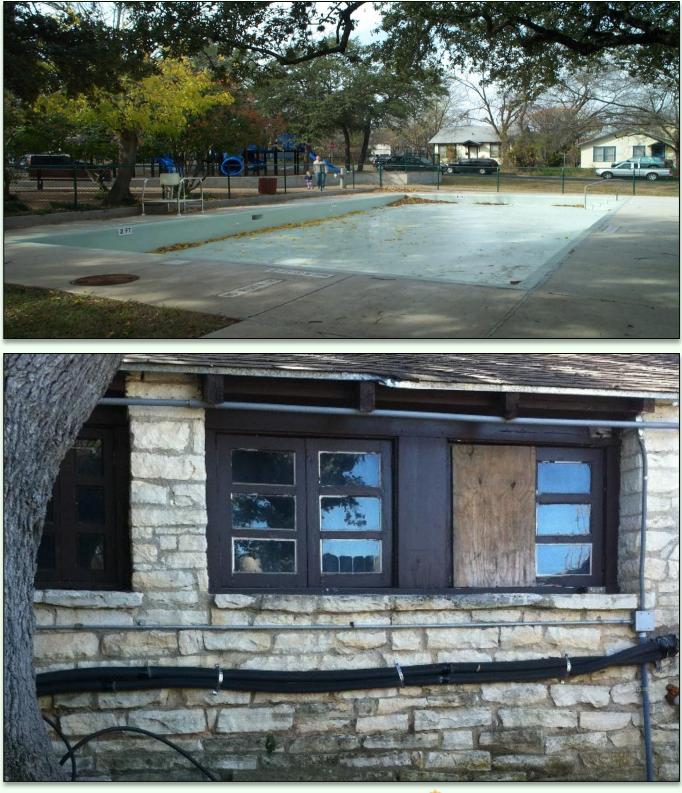

### Parks & Recreation: \$120 Million

- Aquatics \$15 million
  - Compliance with regulations
  - Leaks & Shell replacements 0
  - **Failing Decks** 0
- Facility Improvements \$40 million
  - Roofs Ο
  - **HVAC**
  - **ADA Compliance** Ο
  - **Daugherty Arts Center** Ο

### Parks & Recreation: Summary

|                            |        | -                                                                                                                                                                      |
|----------------------------|--------|------------------------------------------------------------------------------------------------------------------------------------------------------------------------|
| Category                   | Amount | Reinvestment Plan                                                                                                                                                      |
| Aquatics                   | \$15 M | Renovation of 1 failed pool. Reinvestment into 46 existing aquiplumbing and filtration systems, chemical controls, pool shell equipment.                               |
| Facility Improvements      | \$40 M | Renovation of existing building systems at over ~30 sites incluping, elevators, ADA accessibility, and interior renovation existing facilities to meet growing demand. |
| Infrastructure             | \$65 M |                                                                                                                                                                        |
| Playscapes                 | \$4 M  | Complete renovation of ~10 playscapes city-wide including ch<br>surfacing. Replacement of non-compliant pea gravel safety su                                           |
| Trails                     | \$5 M  | Development of ~5 miles of new trail as a continuation of on-<br>of existing trails city-wide including ADA accessibility, trail sta                                   |
| Parking Lots & Roadways    | \$2 M  | Resurfacing of worn and obsolete surfaces over approximately                                                                                                           |
| Sports Courts & Facilities | \$8 M  | Resurfacing of ~6 sport courts, replacement of failing light pol<br>golf and tennis facilities. Renovation of existing tennis centers<br>Pharr Tennis Center.          |
| Parkland Improvements      | \$42 M | Holistic park improvements at all scales (metro, district, neigh<br>destination-scale parks and ~8 neighborhood-scale parks. May<br>development of new parks.          |
| Cemeteries                 | \$4 M  | Preservation and restoration of cultural assets across the 5 cit<br>landscape enhancements, facility upgrades, accessibility, and                                      |
| Total                      | \$120M |                                                                                                                                                                        |
| -                          |        |                                                                                                                                                                        |

#### quatic features city-wide including II liners, and other non-compliant pool

luding roof, HVAC, mechanical, electrical, ons. May also support expansion of

change-out of equipment and safety surfacing city-wide.