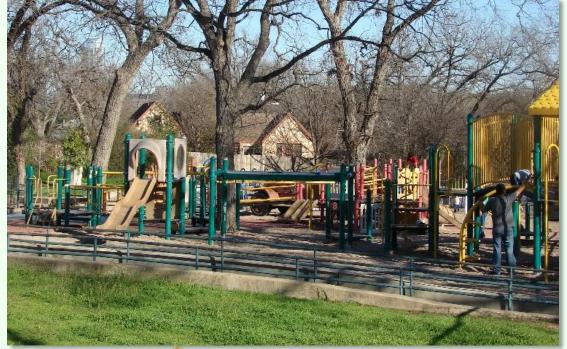

### Parks & Recreation: \$120 Million

- Infrastructure \$65 million
  - Trails
  - Sports Courts & Facilities
  - Playscapes
  - Parking Lots/Roadways
  - Cemeteries
  - Parkland improvements

### Parks & Recreation: Summary

|                            |        | -                                                                                                                                                                      |
|----------------------------|--------|------------------------------------------------------------------------------------------------------------------------------------------------------------------------|
| Category                   | Amount | Reinvestment Plan                                                                                                                                                      |
| Aquatics                   | \$15 M | Renovation of 1 failed pool. Reinvestment into 46 existing aquiplumbing and filtration systems, chemical controls, pool shell equipment.                               |
| Facility Improvements      | \$40 M | Renovation of existing building systems at over ~30 sites incluping, elevators, ADA accessibility, and interior renovation existing facilities to meet growing demand. |
| Infrastructure             | \$65 M |                                                                                                                                                                        |
| Playscapes                 | \$4 M  | Complete renovation of ~10 playscapes city-wide including ch<br>surfacing. Replacement of non-compliant pea gravel safety su                                           |
| Trails                     | \$5 M  | Development of ~5 miles of new trail as a continuation of on-<br>of existing trails city-wide including ADA accessibility, trail sta                                   |
| Parking Lots & Roadways    | \$2 M  | Resurfacing of worn and obsolete surfaces over approximately                                                                                                           |
| Sports Courts & Facilities | \$8 M  | Resurfacing of ~6 sport courts, replacement of failing light pol<br>golf and tennis facilities. Renovation of existing tennis centers<br>Pharr Tennis Center.          |
| Parkland Improvements      | \$42 M | Holistic park improvements at all scales (metro, district, neigh<br>destination-scale parks and ~8 neighborhood-scale parks. May<br>development of new parks.          |
| Cemeteries                 | \$4 M  | Preservation and restoration of cultural assets across the 5 cit<br>landscape enhancements, facility upgrades, accessibility, and                                      |
| Total                      | \$120M |                                                                                                                                                                        |
| -                          |        |                                                                                                                                                                        |

#### quatic features city-wide including II liners, and other non-compliant pool

luding roof, HVAC, mechanical, electrical, ons. May also support expansion of

change-out of equipment and safety surfacing city-wide.