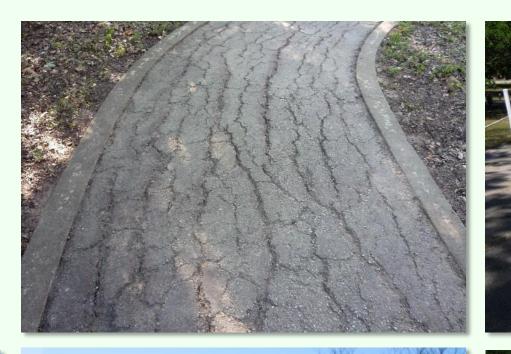

### Parks & Recreation: \$120 Million

- Infrastructure \$65 million
  - Trails
  - Sports Courts & Facilities
  - Playscapes
  - Parking Lots/Roadways
  - Cemeteries
  - Parkland improvements

n-going trail networks. Renovation abilization, and trail amenities.

ely 30 sites throughout the City.

oles at ~3 sport fields, and upgrades to rs and greenways. Includes renovation of

hborhood, pocket, special) including ~4 ay include renovation of existing parks or