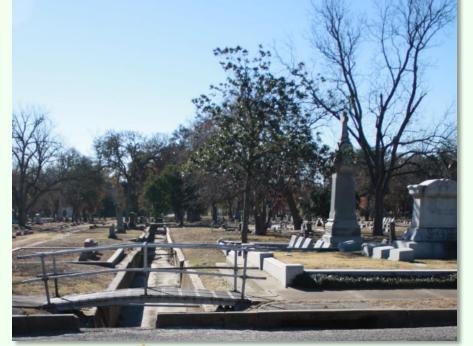

### Parks & Recreation: \$120 Million

- Infrastructure \$65 million
  - Trails
  - Sports Courts & Facilities
  - Playscapes
  - Parking Lots/Roadways
  - Cemeteries
  - Parkland improvements

### Parks & Recreation: Summary

|                            |        | -                                                                                                                                                                      |
|----------------------------|--------|------------------------------------------------------------------------------------------------------------------------------------------------------------------------|
| Category                   | Amount | Reinvestment Plan                                                                                                                                                      |
| Aquatics                   | \$15 M | Renovation of 1 failed pool. Reinvestment into 46 existing aquiplumbing and filtration systems, chemical controls, pool shell equipment.                               |
| Facility Improvements      | \$40 M | Renovation of existing building systems at over ~30 sites incluping, elevators, ADA accessibility, and interior renovation existing facilities to meet growing demand. |
| Infrastructure             | \$65 M |                                                                                                                                                                        |
| Playscapes                 | \$4 M  | Complete renovation of ~10 playscapes city-wide including ch<br>surfacing. Replacement of non-compliant pea gravel safety su                                           |
| Trails                     | \$5 M  | Development of ~5 miles of new trail as a continuation of on-<br>of existing trails city-wide including ADA accessibility, trail sta                                   |
| Parking Lots & Roadways    | \$2 M  | Resurfacing of worn and obsolete surfaces over approximately                                                                                                           |
| Sports Courts & Facilities | \$8 M  | Resurfacing of ~6 sport courts, replacement of failing light pol<br>golf and tennis facilities. Renovation of existing tennis centers<br>Pharr Tennis Center.          |
| Parkland Improvements      | \$42 M | Holistic park improvements at all scales (metro, district, neigh<br>destination-scale parks and ~8 neighborhood-scale parks. May<br>development of new parks.          |
| Cemeteries                 | \$4 M  | Preservation and restoration of cultural assets across the 5 cit<br>landscape enhancements, facility upgrades, accessibility, and                                      |
| Total                      | \$120M |                                                                                                                                                                        |
| -                          |        |                                                                                                                                                                        |

ity-owned cemeteries including d drainage improvements.