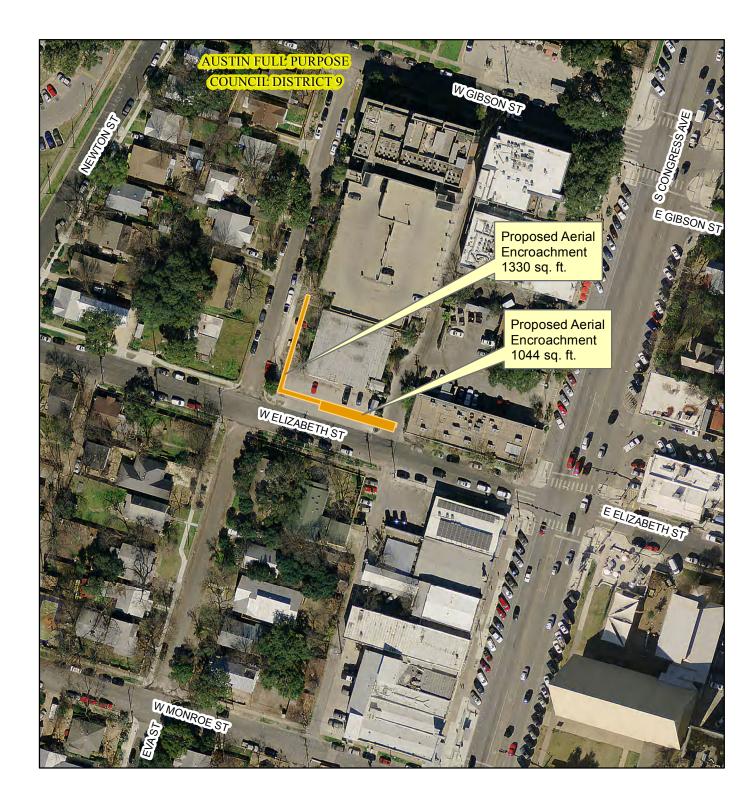

Proposed Aerial and Surface Encroachments at 110 W Elizabeth St 1330 sq. ft. & 1044 sq. ft.

Proposed Encroachments
2015 Aerial Imagery, City of Austin

This product is for informational purposes and may not have been prepared for or be suitable for legal, engineering, or surveying purposes. It does not represent an on-the-ground survey and represents only the approximate relative location of property boundaries.