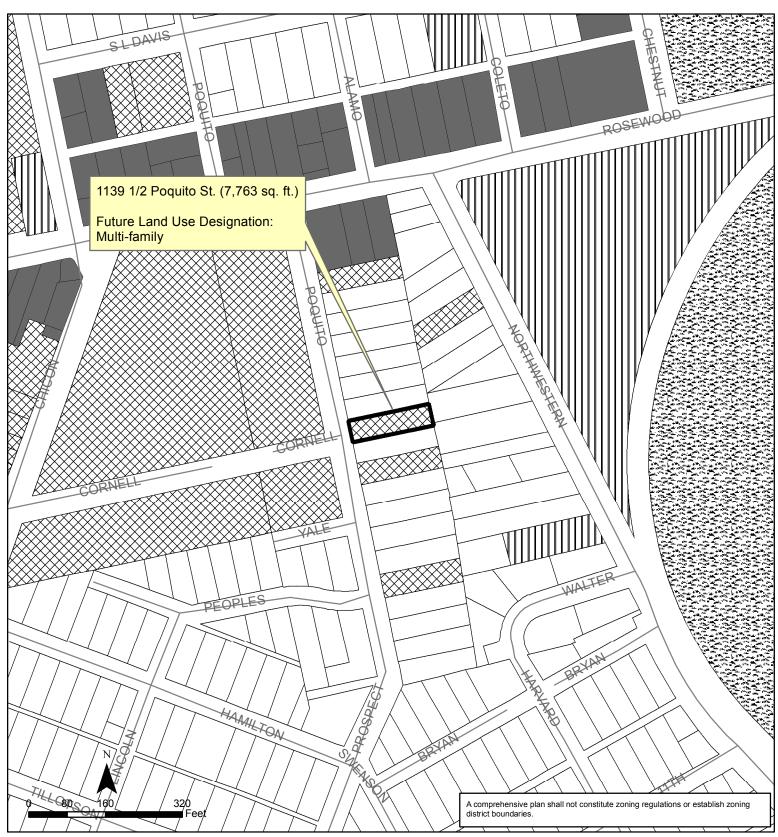

**PART 2.** Ordinance No. 011213-041 is amended to change the land use designation from single family to multifamily for the property located at 1139 ½ Poquito Street on the future land use map attached as **Exhibit "A"** and incorporated in this ordinance, and described in File NPA-2017-0009.01 at the Planning and Zoning Department.

# Exhibit A Central East Austin Neighborhood Planning Area Amendment NPA-2017-0009.01

This product is for informational purposes and may not have been prepared for or be suitable for legal, engineering, or surveying purposes. It does not represent an on-the-ground survey and represents only the approximate relative location of property boundaries.

# Future Land Use Single-Family Civic V V V Higher-Density Single-Family Multi-Family Transportation Mixed Use Subject Property

City of Austin Planning and Development Review Department Created on 7/12/2017, by: meredithm