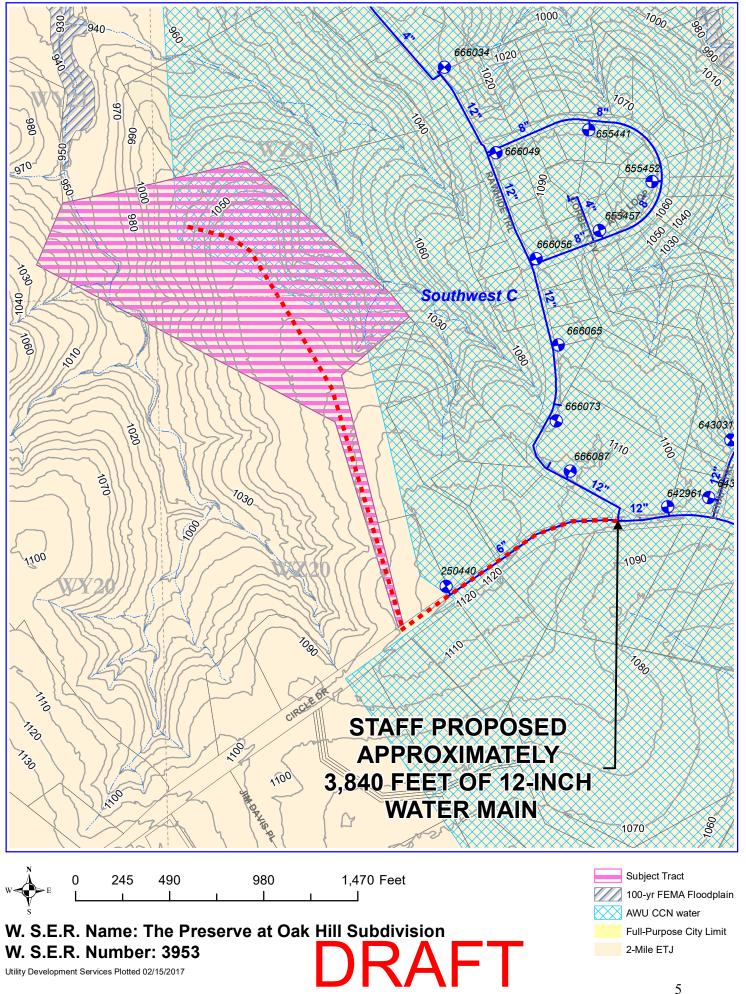

### **Development Impacts**

The SER would provide water service for 19 single-family residences. The applicant would construct approximately 3,840 feet of 12-inch water main extending from the existing main in the Circle Drive right of way into the subject tract, as shown in the attached materials. Wastewater service is not requested; an on-site sewage facility (OSSF), or septic system, is

# WATER AND WASTEWATER SERVICE EXTENSION REQUEST FOR CONSIDERATION

| Name: The Preserve at Oak Hill Subdivision                                                                                                                                                                                                                                                                                                                                                                                                                                                                                                                                                                                                                                                                                                                                                                      |                                                                                                                                                                                                                                                                                                                                    |                                                                                                                                                                                                                                         | Service Requested: Water                                                                       |                                                                                                                                                      |
|-----------------------------------------------------------------------------------------------------------------------------------------------------------------------------------------------------------------------------------------------------------------------------------------------------------------------------------------------------------------------------------------------------------------------------------------------------------------------------------------------------------------------------------------------------------------------------------------------------------------------------------------------------------------------------------------------------------------------------------------------------------------------------------------------------------------|------------------------------------------------------------------------------------------------------------------------------------------------------------------------------------------------------------------------------------------------------------------------------------------------------------------------------------|-----------------------------------------------------------------------------------------------------------------------------------------------------------------------------------------------------------------------------------------|------------------------------------------------------------------------------------------------|------------------------------------------------------------------------------------------------------------------------------------------------------|
|                                                                                                                                                                                                                                                                                                                                                                                                                                                                                                                                                                                                                                                                                                                                                                                                                 |                                                                                                                                                                                                                                                                                                                                    |                                                                                                                                                                                                                                         |                                                                                                |                                                                                                                                                      |
| SER-3953                                                                                                                                                                                                                                                                                                                                                                                                                                                                                                                                                                                                                                                                                                                                                                                                        | Hansen Service Request                                                                                                                                                                                                                                                                                                             | Number 626696                                                                                                                                                                                                                           | Dat                                                                                            | e Received: 01/18/2017                                                                                                                               |
| 1 1000 LOUDGLE DD AVORDA TAY GOZOG THE DDEGEDAGE AT OAK HALL GUDDANGION                                                                                                                                                                                                                                                                                                                                                                                                                                                                                                                                                                                                                                                                                                                                         |                                                                                                                                                                                                                                                                                                                                    |                                                                                                                                                                                                                                         |                                                                                                |                                                                                                                                                      |
| Location: 10304 CIRCLE DR AUSTIN TX 78736- THE PRESERVE AT OAK HILL SUBDIVISION                                                                                                                                                                                                                                                                                                                                                                                                                                                                                                                                                                                                                                                                                                                                 |                                                                                                                                                                                                                                                                                                                                    |                                                                                                                                                                                                                                         |                                                                                                |                                                                                                                                                      |
| Acres: 32.2                                                                                                                                                                                                                                                                                                                                                                                                                                                                                                                                                                                                                                                                                                                                                                                                     | Land Use: SINGLE FAMILY                                                                                                                                                                                                                                                                                                            |                                                                                                                                                                                                                                         |                                                                                                | JE: 19                                                                                                                                               |
| 10103. 32.2                                                                                                                                                                                                                                                                                                                                                                                                                                                                                                                                                                                                                                                                                                                                                                                                     | Land CSC. SITTOEETT                                                                                                                                                                                                                                                                                                                |                                                                                                                                                                                                                                         |                                                                                                | 2. 1)                                                                                                                                                |
| Alt. Utility Service or S.E.R. Number: Development proposes OSSF                                                                                                                                                                                                                                                                                                                                                                                                                                                                                                                                                                                                                                                                                                                                                |                                                                                                                                                                                                                                                                                                                                    |                                                                                                                                                                                                                                         |                                                                                                |                                                                                                                                                      |
|                                                                                                                                                                                                                                                                                                                                                                                                                                                                                                                                                                                                                                                                                                                                                                                                                 |                                                                                                                                                                                                                                                                                                                                    |                                                                                                                                                                                                                                         |                                                                                                |                                                                                                                                                      |
| Quad(s): WZ20 WZ21 WY20 WY2                                                                                                                                                                                                                                                                                                                                                                                                                                                                                                                                                                                                                                                                                                                                                                                     | Reclaimed Pressure                                                                                                                                                                                                                                                                                                                 | e Zone:                                                                                                                                                                                                                                 |                                                                                                | DDZ: NO                                                                                                                                              |
|                                                                                                                                                                                                                                                                                                                                                                                                                                                                                                                                                                                                                                                                                                                                                                                                                 |                                                                                                                                                                                                                                                                                                                                    |                                                                                                                                                                                                                                         |                                                                                                |                                                                                                                                                      |
| Drainage Basin: BARTON                                                                                                                                                                                                                                                                                                                                                                                                                                                                                                                                                                                                                                                                                                                                                                                          | Pressure Zone: SOUTH                                                                                                                                                                                                                                                                                                               | HWEST C                                                                                                                                                                                                                                 |                                                                                                | DWPZ: YES                                                                                                                                            |
| Flow: (Estimated Peak Hour Flow, Gallons per Minute) 42 GPM                                                                                                                                                                                                                                                                                                                                                                                                                                                                                                                                                                                                                                                                                                                                                     |                                                                                                                                                                                                                                                                                                                                    |                                                                                                                                                                                                                                         | FI                                                                                             | RE FLOW: 1000 GPM                                                                                                                                    |
|                                                                                                                                                                                                                                                                                                                                                                                                                                                                                                                                                                                                                                                                                                                                                                                                                 |                                                                                                                                                                                                                                                                                                                                    |                                                                                                                                                                                                                                         |                                                                                                |                                                                                                                                                      |
| Cost Participation: \$0.00                                                                                                                                                                                                                                                                                                                                                                                                                                                                                                                                                                                                                                                                                                                                                                                      |                                                                                                                                                                                                                                                                                                                                    | % Within City Limits: 0                                                                                                                                                                                                                 | %                                                                                              | Within Limited Purpose: 0                                                                                                                            |
| Convenience and Necessity ("CCN") of West Travis County Public Utility Agency will be released by West Travis County Public Utility Agency (CCN No. 13207).  Applicant shall also construct approximately 3,840 feet of 12-inch water main from the existing 12-inch water main (Project No. 2011-0612; Project No. 2012-0587)) in CIRCLE DR at RAWHIDE TRL southwest along CIRCLE DR through the subject tract as shown on the attached map. The proposed 12-inch water main shall replace the existing 6-inch water main (Project No. 2003-2002) located along this path and all existing services shall be reconnected to the proposed 12-inch water main.  NOTES: 1) Unsprinkled fire flow requirement of 1,000 gpm is based on engineering calculations received from Stephen Jamison, P.E. on 01/18/2017. |                                                                                                                                                                                                                                                                                                                                    |                                                                                                                                                                                                                                         |                                                                                                |                                                                                                                                                      |
|                                                                                                                                                                                                                                                                                                                                                                                                                                                                                                                                                                                                                                                                                                                                                                                                                 |                                                                                                                                                                                                                                                                                                                                    |                                                                                                                                                                                                                                         |                                                                                                |                                                                                                                                                      |
| Approval of this Service Extension Reconditions set forth below:  1) Construction of all Service Extensions 2) Service Extensions are subject to the green Service.  3) An approved Service Extension is not capacity shall be confirmed at the time a 4) The level of service approved by this of Public utility lines must meet City of Preview.  6) Approval of a site plan that meets the service approvements of Proposed public water improvements of place prior to construction plan approval.  9) The approved Service Extension will a accepted by the Development Services Dedate the development application approved.                                                                                                                                                                              | s is subject to all environme guidelines established in the a reservation of capacity in development application is document does not imply concern the design and construct. Fire Department requirement will be dedicated to the City must be placed in the public automatically expire 180 date partment. The Service Extended. | ntal and planning ordinances. Land Development Code, C. the system, but is an acknow submitted. commitment for land use. ion criteria and must be approunts for fire control. y of Austin for ownership, operight-of-way or approved ut | hapter 25-9, Walledgment of the oved by Austin eration, and maility easements as a development | ater and Wastewater Utility e intent to serve. Available Water Utility Engineering aintenance. Utility easements must be in ent application has been |
| Prepared By Utility Development Service                                                                                                                                                                                                                                                                                                                                                                                                                                                                                                                                                                                                                                                                                                                                                                         | s Date                                                                                                                                                                                                                                                                                                                             | Supervisor, Utility                                                                                                                                                                                                                     | Development S                                                                                  | Services Date                                                                                                                                        |