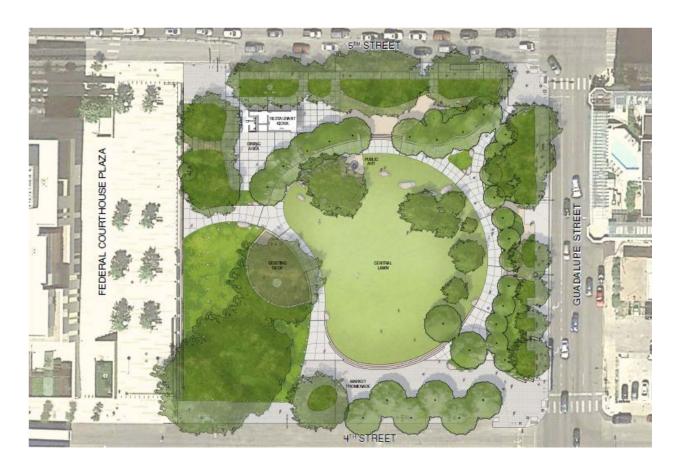

|
| N. P. | 124 tennis courts           | The state of the s |





# **Current Recycling Efforts**

- PARD provides recycling at:
  - ✓ All office buildings
  - ✓ All recreation centers
  - ✓ All museums and cultural centers
  - ✓ All special events at parks
- In FY15 and FY16, PARD installed more than 100 recycling receptacles, at a cost of \$40K+ (not inclusive of installation costs)



# **Future Implementation**









## Case Study: Republic Square

Recycling and Composting



#### Next Steps

- Identify grant funding and partnership opportunities to purchase appropriate containers
- Partner with ARR to gradually develop and implement recycling plans for all PARD facilities



## Implementation Considerations

- Education
  - Signage
  - Public Awareness Campaign
    - Bull Creek model
- Metrics
  - Don't know what we don't measure
  - Need to establish benchmarks