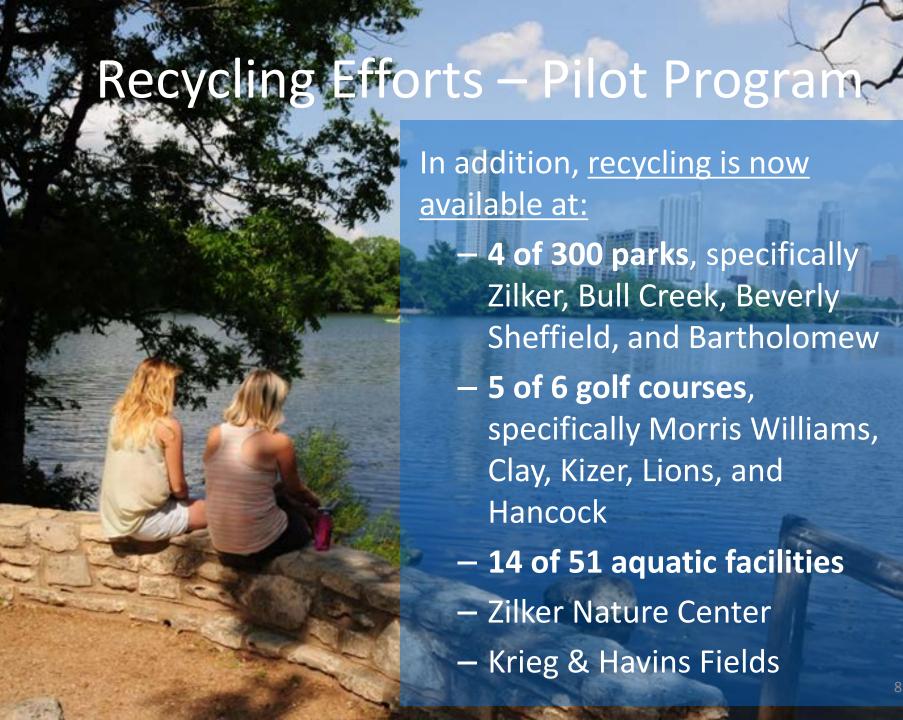

# **Current Recycling Efforts**

- PARD provides recycling at:
  - ✓ All office buildings
  - ✓ All recreation centers
  - ✓ All museums and cultural centers
  - ✓ All special events at parks
- In FY15 and FY16, PARD installed more than 100 recycling receptacles, at a cost of \$40K+ (not inclusive of installation costs)