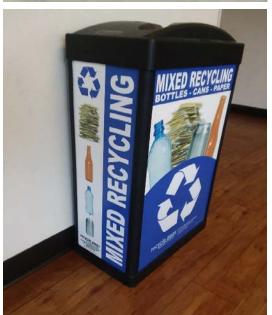

# **Current Recycling Efforts**

- PARD provides recycling at:
  - ✓ All office buildings
  - ✓ All recreation centers
  - ✓ All museums and cultural centers
  - ✓ All special events at parks
- In FY15 and FY16, PARD installed more than 100 recycling receptacles, at a cost of \$40K+ (not inclusive of installation costs)