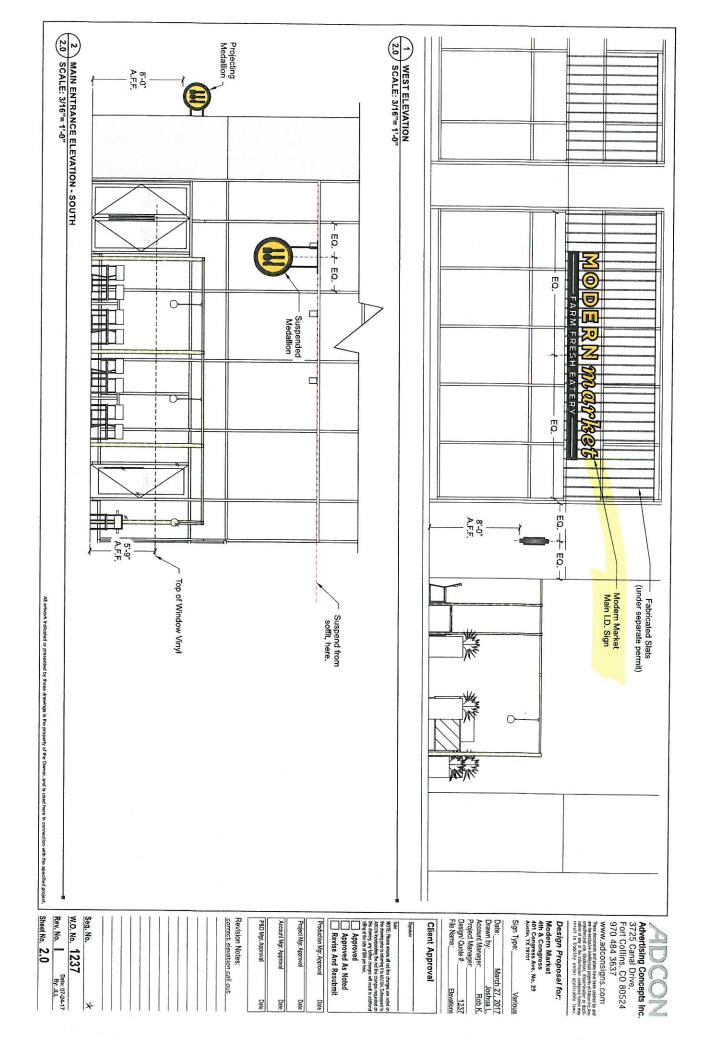

Note that one application is required for EACH sign.

To complete this form electronically: Open with Internet Explorer, then Click Here to Save and continue

| Sign Address: 401 Congress Ave, Unit 29                                                                                                                                    | <u></u>                                               |  |  |  |  |  |
|----------------------------------------------------------------------------------------------------------------------------------------------------------------------------|-------------------------------------------------------|--|--|--|--|--|
| Legal Description: Lot 1 & 11, Blk 42, Congress at Fourth                                                                                                                  |                                                       |  |  |  |  |  |
|                                                                                                                                                                            | Owner: Modern Market                                  |  |  |  |  |  |
|                                                                                                                                                                            | Contact: Chris Wilke                                  |  |  |  |  |  |
| Phone: (936) 446-1239                                                                                                                                                      | 909 807 800 809 809                                   |  |  |  |  |  |
| Sign Company Address/City/Zip: 11201 FM 1485, Conroe, TX 77306                                                                                                             |                                                       |  |  |  |  |  |
| Proposed Advertisement: Modern Market Farm Fresh Eatery E                                                                                                                  | Elevation (select one): ☐ North ☐ South ☐ East ■ West |  |  |  |  |  |
| Description of Work to be Done: Installation of one (1) wall sign                                                                                                          |                                                       |  |  |  |  |  |
| Wall Sign (Building, Canopy, Aw                                                                                                                                            | ming)                                                 |  |  |  |  |  |
| Sign Face Dimensions (width x height): 3' x 18.46'                                                                                                                         | otal Sign Face Area of This Permit: 55.38 sq ft       |  |  |  |  |  |
| Building Facade Dimensions (width x height): 45.5' x 22.7'                                                                                                                 | Total Area of Existing Signs on Facade: 0             |  |  |  |  |  |
| Electric Sign: ■Yes □ No (If Yes, an electric permit and inspection will be required to                                                                                    | finalize the sign permit.)                            |  |  |  |  |  |
| Freestanding Sign, Roof Sign, Project                                                                                                                                      | cting Sign                                            |  |  |  |  |  |
| Sign Face Dimensions (width x height):T                                                                                                                                    | otal Sign Face Area of This Permit:                   |  |  |  |  |  |
| Total Height of Sign: Setback (distance from sign                                                                                                                          | to property line):                                    |  |  |  |  |  |
| Clearance Above Grade: Linear Feet of Street Frontage:                                                                                                                     |                                                       |  |  |  |  |  |
| Number of Other Freestanding Signs on this Property: Size of Each Sign Support (                                                                                           |                                                       |  |  |  |  |  |
| Is this a Pad Site: ☐ Yes ■ No Roof Sign: ☐ Yes ■ No Registered Billb                                                                                                      | oard (off-premise) Sign:   Yes No                     |  |  |  |  |  |
| Electric Sign: ■ Yes □ No (If Yes, an electric permit and inspection will be required to                                                                                   | o finalize the sign permit.)                          |  |  |  |  |  |
| Does electric service to the sign require a separate electric meter? ☐ Yes ☐ No ☐ Not A                                                                                    | Applicable                                            |  |  |  |  |  |
| Signs must maintain horizontal and vertical clearance of all overhead in accordance with specifications of the National Electrical Code, locand all other applicable laws. |                                                       |  |  |  |  |  |
| Acknowledgment                                                                                                                                                             |                                                       |  |  |  |  |  |
| Signature indicates that the property owner is aware of the application for a sign permit and that all of the above information is true and correct.                       | Signature of Sign Company Representative              |  |  |  |  |  |
| For Office Use Only                                                                                                                                                        |                                                       |  |  |  |  |  |
| Permit Fee: Electric Permit Fee: Plan Review Fee:                                                                                                                          | Date: Receipt #:                                      |  |  |  |  |  |
| Zoning: Engineering Seal Required? ☐ Yes ☐ No Sign                                                                                                                         |                                                       |  |  |  |  |  |
| Remarks:                                                                                                                                                                   |                                                       |  |  |  |  |  |
|                                                                                                                                                                            |                                                       |  |  |  |  |  |
|                                                                                                                                                                            |                                                       |  |  |  |  |  |
|                                                                                                                                                                            |                                                       |  |  |  |  |  |
| Approve Disapprove Zoning Review Analyst:                                                                                                                                  | Date:                                                 |  |  |  |  |  |
| Update Submittal Date:                                                                                                                                                     |                                                       |  |  |  |  |  |
| Approve Disapprove Zoning Review Analyst:                                                                                                                                  | Date:                                                 |  |  |  |  |  |

PROTO:10-1.18 No. Description Date "4th and Congress" A110 DATE
12-9-16
PHASE
FOR PERMIT SITE PLAN No. 29

MODERN market

8.0 SCALE: N.T.S.

8.0 SCALE: N.T.S.

All artwork indicated or presented by these drawings is the property of the Owner, and is used here in connection with the specified project.