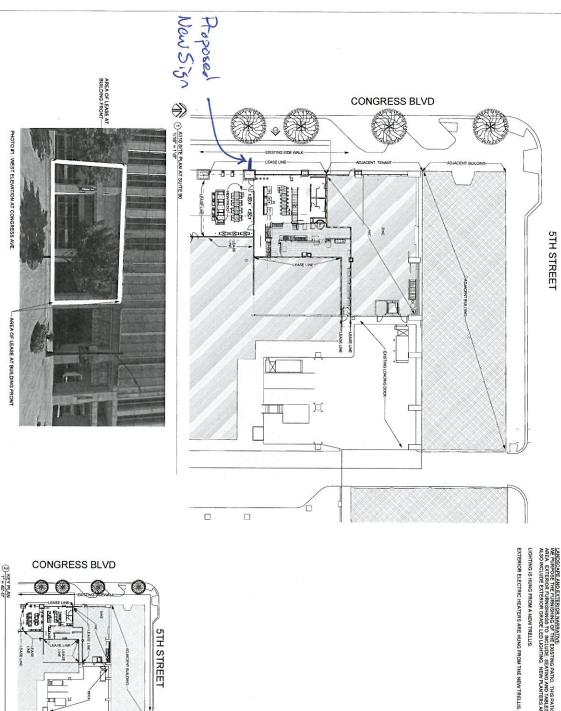

Please see next page for Submittal Requirements and Sign Permit Information.

CONGRESS BLVD 2 KEY PLAN 5TH STREET

EXTERIOR ELECTRIC HEATERS ARE HUNG FROM THE NEW TRELLIS.

LIGHTING IS HUNG FROM A NEW TRELLIS.

AUSSALES AND ETTEROR MARRATIS:
WE PURPOSE THE FURNISHING OF THE EXISTING PATIO, THIS PATIO IS LOCATED AT THE SOUTH PORTION OF THE LEASED
AREA, ACTERIOR RUBBINGS TO INCLIDE SEATING AND TABLES ADA SEATING IS ACCOUNTED. EXTERIOR PURNISHINGS
ALSO INCLUDE EXTERIOR GRADE LED LIGHTING. NEW PLANTERS ARE ADDED.