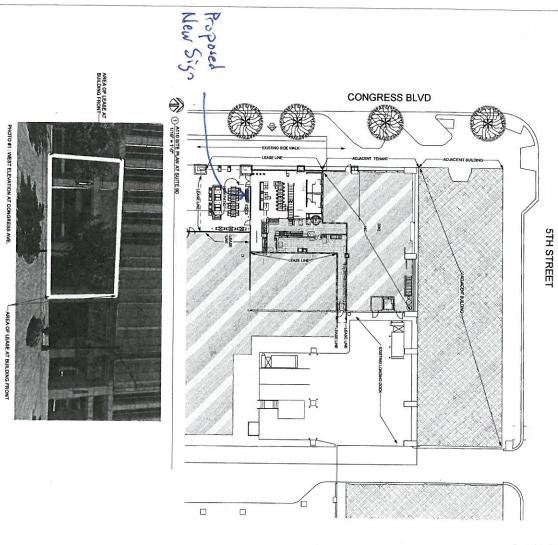

Please see next page for Submittal Requirements and Sign Permit Information.

CONGRESS BLVD 2 KEY PLAN 5TH STREET

EXTERIOR ELECTRIC HEATERS ARE HUNG FROM THE NEW TRELLIS.

LIGHTING IS HUNG FROM A NEW TRELLIS.

PROTO:10-1.18 No. Description Date "4th and Congress" A110 DATE
12-9-16
PHASE
FOR PERMIT SITE PLAN No. 29

MODERN market

8.0 SCALE: N.T.S.

8.0 SCALE: N.T.S.

All artwork indicated or presented by these drawings is the property of the Owner, and is used here in connection with the specified project.