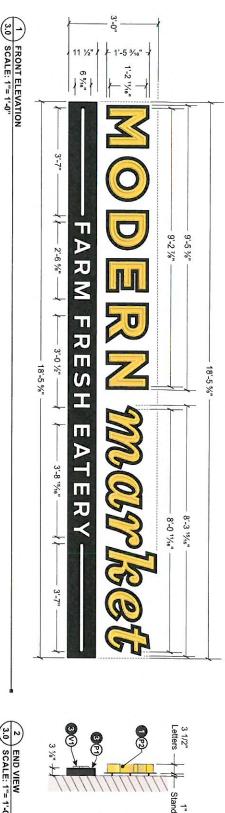

# SPECIFICATIONS FOR (1) ILLUMINATED S/F EXTERIOR WALL SIGN

- CHANNEL LETTERS "MODERN MARKET" LETTER TYPE= Reverse pan channel letters
- FACES=.063" routed for push thru graphics
  RETURNS=.040" Aluminum
  GRAPHICS="1" Clear acrylic push-thru w/ routed ledge, vinyl overlay,
  and 2nd surface diffuser
  ILLUMINATION= Sloan VL Plus 2 HB Mini White LED's
- ATTACHMENT= Flush mount to backer assembly w/ screw fasteners as req. ("shoebox" style assembly)
- LETTER BACKER

LETTER BACKER= 1/4" cam routed alum. FCO backer with paint

INSTALL= Mount to fascia with 3/8" fasteners

|     | - 5                                  |
|-----|--------------------------------------|
| . 1 | т                                    |
|     |                                      |
| П   | -                                    |
| ш   | 77                                   |
|     | ~                                    |
| '   | ~                                    |
|     |                                      |
|     | _                                    |
|     | 71                                   |
| П   | 71                                   |
|     | ~                                    |
| ч   | ш                                    |
| П   |                                      |
|     | S                                    |
| - 1 | -                                    |
|     | -                                    |
| -   |                                      |
| : 1 | ш                                    |
| ı   |                                      |
| 9   | P                                    |
| ч   | _                                    |
|     | _                                    |
|     | m                                    |
| 1   | -                                    |
| ч   | ZJ.                                  |
| 91  |                                      |
| -   | _                                    |
| П   | -                                    |
| п   |                                      |
|     | 00                                   |
|     |                                      |
| 1   | -                                    |
| -   |                                      |
| п   | w                                    |
| 1   | -                                    |
|     | ,                                    |
|     | -                                    |
| 1   | ~                                    |
| - 1 | 3                                    |
| 91  |                                      |
| 9   |                                      |
| -1  | u,                                   |
| - 1 | 77                                   |
| 91  | -                                    |
| . 1 | D                                    |
| - 1 | _                                    |
| - 1 | יסי                                  |
| - 1 | -                                    |
| . 1 | _                                    |
| -   | "FARM FRESH EATERY" & "BAR" GRAPHICS |
| - 1 | 0                                    |
|     |                                      |
|     |                                      |

@

GRAPHICS= 1" clear acrylic push-thru w/ 1/2" projection and C.A.M., routed ledge. Translucent vinyl overlay- Stud and nut push-thru to cabhet faces.

CONSTRUCTION= Fabricated alum, Details TBD

ATTACHMENT= Mount push-thru cabinet flush to fascia with hardwate as req.

 ELECTRICAL
PRIMARY=120V electrical to sign & final hook up is by others (leave 6:-0"

PRIMARY=120V electrical to sign & final hook up is by others (leave 6:-0")

PRIMARY=120V electrical to sign & final hook up is by others (leave 6:-0")

PRIMARY=120V electrical to sign & final hook up is by others (leave 6:-0") pigtail).

SECONDARY=12V LED wire leads jumped thru backer panel to 12V LED controllers mounted in backer panel's sq. tube frame POWER DISCONNECT= Toggle switch on end of backer panel

# **COLORS & FINISHES**

- (P1) P.T.M. PMS #426C "Black"
- (P2) P.T.M. PMS #7405C "Yellow"
- (1) 3M Scotchcal #7725-20 "White" vinyl (1st surface)
- 3M Scotchcal #3630-015 "Yellow" vinyl (1st surface)

|                 |                   |                       |                       |                          | 1"= 1'-0"                                                                                                                                                                                                                                                                                                                                                                                                                                                                                                                                                                                                                                                                                                                                                                                                                                                                                                                                                                                                                                                                                                                                                                                                                                                                                                                                                                                                                                                                                                                                                                                                                                                                                                                                                                                                                                                                                                                                                                                                                                                                                                                      | 111             | 11        | 11               | 11               |           |           | 1"<br>Standoff                                                         |
|-----------------|-------------------|-----------------------|-----------------------|--------------------------|--------------------------------------------------------------------------------------------------------------------------------------------------------------------------------------------------------------------------------------------------------------------------------------------------------------------------------------------------------------------------------------------------------------------------------------------------------------------------------------------------------------------------------------------------------------------------------------------------------------------------------------------------------------------------------------------------------------------------------------------------------------------------------------------------------------------------------------------------------------------------------------------------------------------------------------------------------------------------------------------------------------------------------------------------------------------------------------------------------------------------------------------------------------------------------------------------------------------------------------------------------------------------------------------------------------------------------------------------------------------------------------------------------------------------------------------------------------------------------------------------------------------------------------------------------------------------------------------------------------------------------------------------------------------------------------------------------------------------------------------------------------------------------------------------------------------------------------------------------------------------------------------------------------------------------------------------------------------------------------------------------------------------------------------------------------------------------------------------------------------------------|-----------------|-----------|------------------|------------------|-----------|-----------|------------------------------------------------------------------------|
| Revision Notes: | P&D Mgr. Approval | Account Mgr. Approval | Project Mgr. Approval | Production Mgr. Approval | Dis- WITE has example affect for the phayes are solid or first charges are solid or first charges are solid or first charges on performing to a bottom. Subsequent first charges consisted and an area of the charges of | Client Approval | rie Name: | Design/ Quote #: | Account Manager: |           | Type:     | Modern Market 4th & Congress 401 Congress Ave. No. 29 Austin, TX 78701 |
|                 | Date              | Date                  | Date                  | al Date                  | e changes are noted on AUCON. Subsequent to a changes requested on a will result in additional sufficient to the Country of th | /al             | Main I.D. | 1237             | Rob K.           | Joshua L. | Main I.D. | No. 29                                                                 |