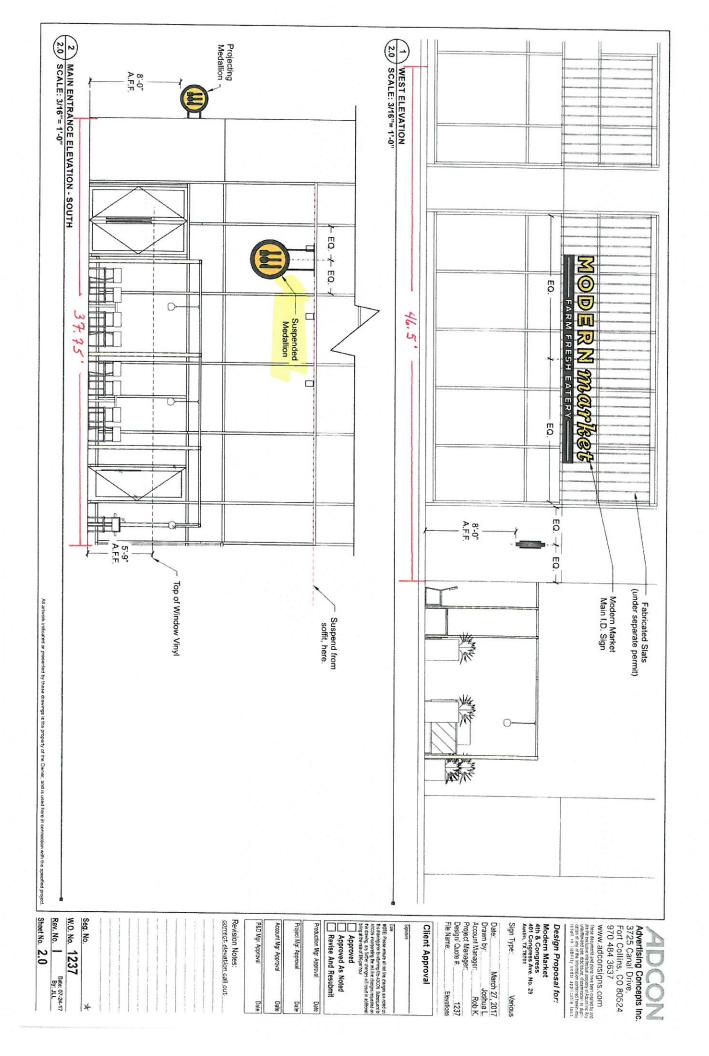

PROTO:10-1.18 No. Description Date "4th and Congress" A110 DATE
12-9-16
PHASE
FOR PERMIT SITE PLAN No. 29

MODERN market

8.0 SCALE: N.T.S.

8.0 SCALE: N.T.S.

All artwork indicated or presented by these drawings is the property of the Owner, and is used here in connection with the specified project.

| Client Approval | Design/ Quote #: File Name: Ph | Account Manager: | Ш              | Sign Type: | Modern Market<br>4th & Congress<br>401 Congress Ave. No. 29<br>Austin, TX 78701 | Design Proposal for: |
|-----------------|--------------------------------|------------------|----------------|------------|---------------------------------------------------------------------------------|----------------------|
|                 | 1237<br>Photo Renderings       | Rob K.           | March 27, 2017 | Various    | 10. 29                                                                          | al for:              |

|                | File Name:       |
|----------------|------------------|
| # 1237         | Design/ Quote #: |
| ger.           | Project Manager: |
|                | Account Manager: |
| Joshua L       | Drawn by:        |
| March 27, 2017 | Date:            |