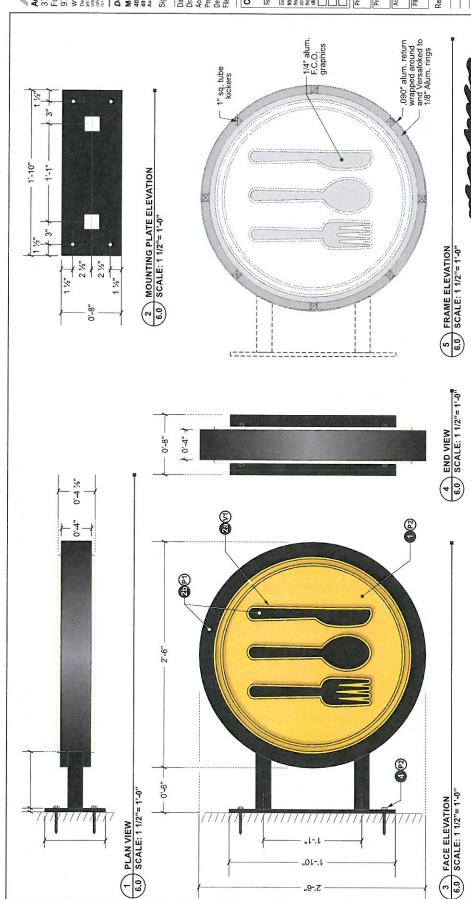

# SPECIFICATIONS FOR (1) ILLUMINATED S/F EXTERIOR WALL SIGN

- CHANNEL LETTERS "MODERN MARKET" LETTER TYPE= Reverse pan channel letters
- FACES=.063" routed for push thru graphics
  RETURNS=.040" Aluminum
  GRAPHICS="1" Clear acrylic push-thru w/ routed ledge, vinyl overlay,
  and 2nd surface diffuser
  ILLUMINATION= Sloan VL Plus 2 HB Mini White LED's
- ATTACHMENT= Flush mount to backer assembly w/ screw fasteners as req. ("shoebox" style assembly)
- LETTER BACKER

LETTER BACKER= 1/4" cam routed alum. FCO backer with paint

INSTALL= Mount to fascia with 3/8" fasteners

|     | - 5                                  |
|-----|--------------------------------------|
| . 1 | т                                    |
|     |                                      |
| П   | -                                    |
| ш   | 77                                   |
|     | ~                                    |
| '   | ~                                    |
|     |                                      |
|     | _                                    |
|     | 71                                   |
| П   | 71                                   |
|     | ~                                    |
| ч   | ш                                    |
| П   |                                      |
|     | S                                    |
| - 1 | -                                    |
|     | -                                    |
| -   |                                      |
| : 1 | ш                                    |
| ı   |                                      |
| 9   | P                                    |
| ч   | _                                    |
|     | _                                    |
|     | m                                    |
| 1   | -                                    |
| ч   | ZJ.                                  |
| 91  |                                      |
| -   | _                                    |
| П   | -                                    |
| п   |                                      |
|     | 00                                   |
|     |                                      |
| 1   | -                                    |
| -   |                                      |
| п   | w                                    |
| 1   | -                                    |
|     | ,                                    |
|     | -                                    |
| 1   | ~                                    |
| - 1 | 3                                    |
| 91  |                                      |
| 9   |                                      |
| -1  | u,                                   |
| - 1 | 77                                   |
| 91  | -                                    |
| . 1 | D                                    |
| - 1 | _                                    |
| - 1 | יסי                                  |
| - 1 | -                                    |
| . 1 | _                                    |
| -   | "FARM FRESH EATERY" & "BAR" GRAPHICS |
| - 1 | 0                                    |
|     |                                      |
|     |                                      |

@

GRAPHICS= 1" clear acrylic push-thru w/ 1/2" projection and C.A.M., routed ledge. Translucent vinyl overlay- Stud and nut push-thru to cabhet faces.

CONSTRUCTION= Fabricated alum, Details TBD

ATTACHMENT= Mount push-thru cabinet flush to fascia with hardwate as req.

 ELECTRICAL
PRIMARY=120V electrical to sign & final hook up is by others (leave 6:-0"

PRIMARY=120V electrical to sign & final hook up is by others (leave 6:-0")

PRIMARY=120V electrical to sign & final hook up is by others (leave 6:-0")

PRIMARY=120V electrical to sign & final hook up is by others (leave 6:-0") pigtail).

SECONDARY=12V LED wire leads jumped thru backer panel to 12V LED controllers mounted in backer panel's sq. tube frame POWER DISCONNECT= Toggle switch on end of backer panel

# **COLORS & FINISHES**

- (P1) P.T.M. PMS #426C "Black"
- (P2) P.T.M. PMS #7405C "Yellow"
- (1) 3M Scotchcal #7725-20 "White" vinyl (1st surface)
- 3M Scotchcal #3630-015 "Yellow" vinyl (1st surface)

|                 |                   |                       |                       |                          | 1"= 1'-0"                                                                                                                                                                                                                                                                                                                                                                                                                                                                                                                                                                                                                                                                                                                                                                                                                                                                                                                                                                                                                                                                                                                                                                                                                                                                                                                                                                                                                                                                                                                                                                                                                                                                                                                                                                                                                                                                                                                                                                                                                                                                                                                      | 111             | 11        | 11               | 11               |           |           | 1"<br>Standoff                                                         |
|-----------------|-------------------|-----------------------|-----------------------|--------------------------|--------------------------------------------------------------------------------------------------------------------------------------------------------------------------------------------------------------------------------------------------------------------------------------------------------------------------------------------------------------------------------------------------------------------------------------------------------------------------------------------------------------------------------------------------------------------------------------------------------------------------------------------------------------------------------------------------------------------------------------------------------------------------------------------------------------------------------------------------------------------------------------------------------------------------------------------------------------------------------------------------------------------------------------------------------------------------------------------------------------------------------------------------------------------------------------------------------------------------------------------------------------------------------------------------------------------------------------------------------------------------------------------------------------------------------------------------------------------------------------------------------------------------------------------------------------------------------------------------------------------------------------------------------------------------------------------------------------------------------------------------------------------------------------------------------------------------------------------------------------------------------------------------------------------------------------------------------------------------------------------------------------------------------------------------------------------------------------------------------------------------------|-----------------|-----------|------------------|------------------|-----------|-----------|------------------------------------------------------------------------|
| Revision Notes: | P&D Mgr. Approval | Account Mgr. Approval | Project Mgr. Approval | Production Mgr. Approval | Dis- WITE has example affect for the phayes are solid or first charges are solid or first charges are solid or first charges on performing to a bottom. Subsequent first charges consisted and an area of the charges of | Client Approval | rie Name: | Design/ Quote #: | Account Manager: |           | Type:     | Modern Market 4th & Congress 401 Congress Ave. No. 29 Austin, TX 78701 |
|                 | Date              | Date                  | Date                  | al Date                  | e changes are noted on AUCON. Subsequent to a changes requested on a will result in additional sufficient to the Country of th | /al             | Main I.D. | 1237             | Rob K.           | Joshua L. | Main I.D. | No. 29                                                                 |