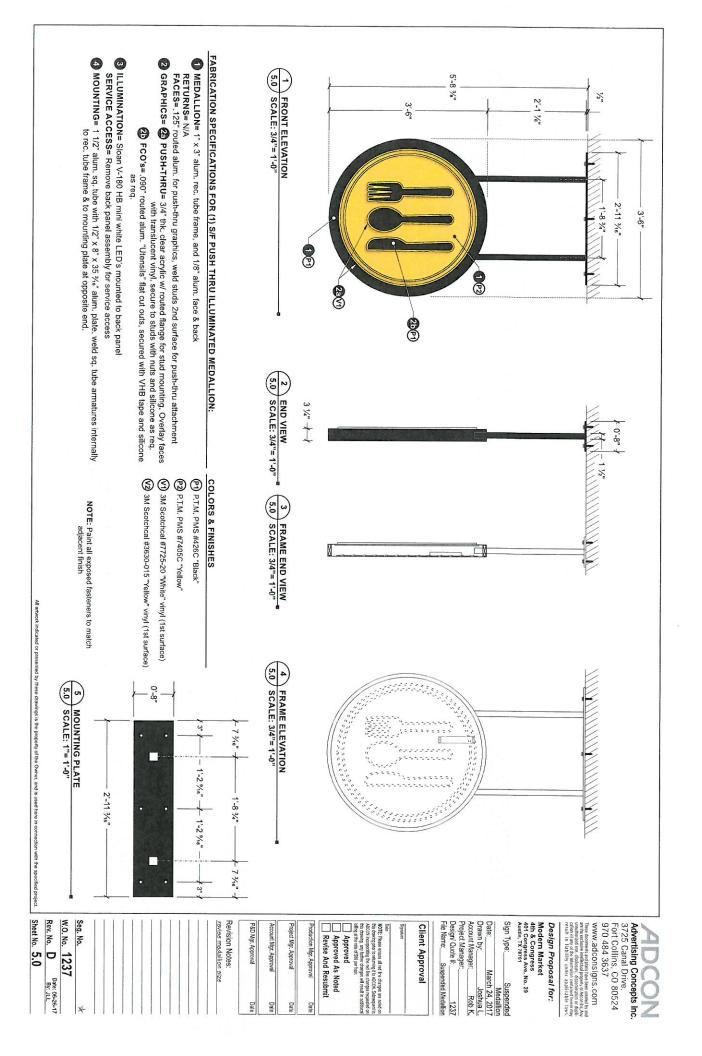

# SPECIFICATIONS FOR (1) ILLUMINATED S/F EXTERIOR WALL SIGN

- CHANNEL LETTERS "MODERN MARKET" LETTER TYPE= Reverse pan channel letters
- FACES=.063" routed for push thru graphics
  RETURNS=.040" Aluminum
  GRAPHICS="1" Clear acrylic push-thru w/ routed ledge, vinyl overlay,
  and 2nd surface diffuser
  ILLUMINATION= Sloan VL Plus 2 HB Mini White LED's
- ATTACHMENT= Flush mount to backer assembly w/ screw fasteners as req. ("shoebox" style assembly)
- LETTER BACKER

LETTER BACKER= 1/4" cam routed alum. FCO backer with paint

INSTALL= Mount to fascia with 3/8" fasteners

|     | - 5                                  |
|-----|--------------------------------------|
| . 1 | т                                    |
|     |                                      |
| П   | -                                    |
| ш   | 77                                   |
|     | ~                                    |
| '   | ~                                    |
|     |                                      |
|     | _                                    |
|     | 71                                   |
| П   | 71                                   |
|     | ~                                    |
| ч   | ш                                    |
| П   |                                      |
|     | S                                    |
| - 1 | -                                    |
|     | -                                    |
| -   |                                      |
| : 1 | ш                                    |
| ı   |                                      |
| 9   | P                                    |
| ч   | _                                    |
|     | _                                    |
|     | m                                    |
| 1   | -                                    |
| ч   | ZJ.                                  |
| 91  |                                      |
| -   | _                                    |
| П   | -                                    |
| п   |                                      |
|     | 00                                   |
|     |                                      |
| 1   | -                                    |
| -   |                                      |
| п   | w                                    |
| 1   | -                                    |
|     | ,                                    |
|     | -                                    |
| 1   | ~                                    |
| - 1 | 3                                    |
| 91  |                                      |
| 9   |                                      |
| -1  | u,                                   |
| - 1 | 77                                   |
| 91  | -                                    |
| . 1 | D                                    |
| - 1 | _                                    |
| - 1 | יסי                                  |
| - 1 | -                                    |
| . 1 | _                                    |
| -   | "FARM FRESH EATERY" & "BAR" GRAPHICS |
| - 1 | 0                                    |
|     |                                      |
|     |                                      |

@

GRAPHICS= 1" clear acrylic push-thru w/ 1/2" projection and C.A.M., routed ledge. Translucent vinyl overlay- Stud and nut push-thru to cabhet faces.

CONSTRUCTION= Fabricated alum, Details TBD

ATTACHMENT= Mount push-thru cabinet flush to fascia with hardwate as req.

 ELECTRICAL
PRIMARY=120V electrical to sign & final hook up is by others (leave 6:-0"

PRIMARY=120V electrical to sign & final hook up is by others (leave 6:-0")

PRIMARY=120V electrical to sign & final hook up is by others (leave 6:-0")

PRIMARY=120V electrical to sign & final hook up is by others (leave 6:-0") pigtail).

SECONDARY=12V LED wire leads jumped thru backer panel to 12V LED controllers mounted in backer panel's sq. tube frame POWER DISCONNECT= Toggle switch on end of backer panel

# **COLORS & FINISHES**

- (P1) P.T.M. PMS #426C "Black"
- (P2) P.T.M. PMS #7405C "Yellow"
- (1) 3M Scotchcal #7725-20 "White" vinyl (1st surface)
- 3M Scotchcal #3630-015 "Yellow" vinyl (1st surface)

|                 |                   |                       |                       |                          | 1"= 1'-0"                                                                                                                                                                                                                                                                                                                                                                                                                                                                                                                                                                                                                                                                                                                                                                                                                                                                                                                                                                                                                                                                                                                                                                                                                                                                                                                                                                                                                                                                                                                                                                                                                                                                                                                                                                                                                                                                                                                                                                                                                                                                                                                      | 111             | 11        | 11               | 11               |           |           | 1"<br>Standoff                                                         |
|-----------------|-------------------|-----------------------|-----------------------|--------------------------|--------------------------------------------------------------------------------------------------------------------------------------------------------------------------------------------------------------------------------------------------------------------------------------------------------------------------------------------------------------------------------------------------------------------------------------------------------------------------------------------------------------------------------------------------------------------------------------------------------------------------------------------------------------------------------------------------------------------------------------------------------------------------------------------------------------------------------------------------------------------------------------------------------------------------------------------------------------------------------------------------------------------------------------------------------------------------------------------------------------------------------------------------------------------------------------------------------------------------------------------------------------------------------------------------------------------------------------------------------------------------------------------------------------------------------------------------------------------------------------------------------------------------------------------------------------------------------------------------------------------------------------------------------------------------------------------------------------------------------------------------------------------------------------------------------------------------------------------------------------------------------------------------------------------------------------------------------------------------------------------------------------------------------------------------------------------------------------------------------------------------------|-----------------|-----------|------------------|------------------|-----------|-----------|------------------------------------------------------------------------|
| Revision Notes: | P&D Mgr. Approval | Account Mgr. Approval | Project Mgr. Approval | Production Mgr. Approval | Dis- WITE has example affect for the phayes are solid or first charges are solid or first charges are solid or first charges on performing to a bottom. Subsequent first charges consisted and an area of the charges of | Client Approval | rie Name: | Design/ Quote #: | Account Manager: |           | Type:     | Modern Market 4th & Congress 401 Congress Ave. No. 29 Austin, TX 78701 |
|                 | Date              | Date                  | Date                  | al Date                  | e changes are noted on AUCON. Subsequent to a changes requested on a will result in additional sufficient to the Country of th | /al             | Main I.D. | 1237             | Rob K.           | Joshua L. | Main I.D. | No. 29                                                                 |