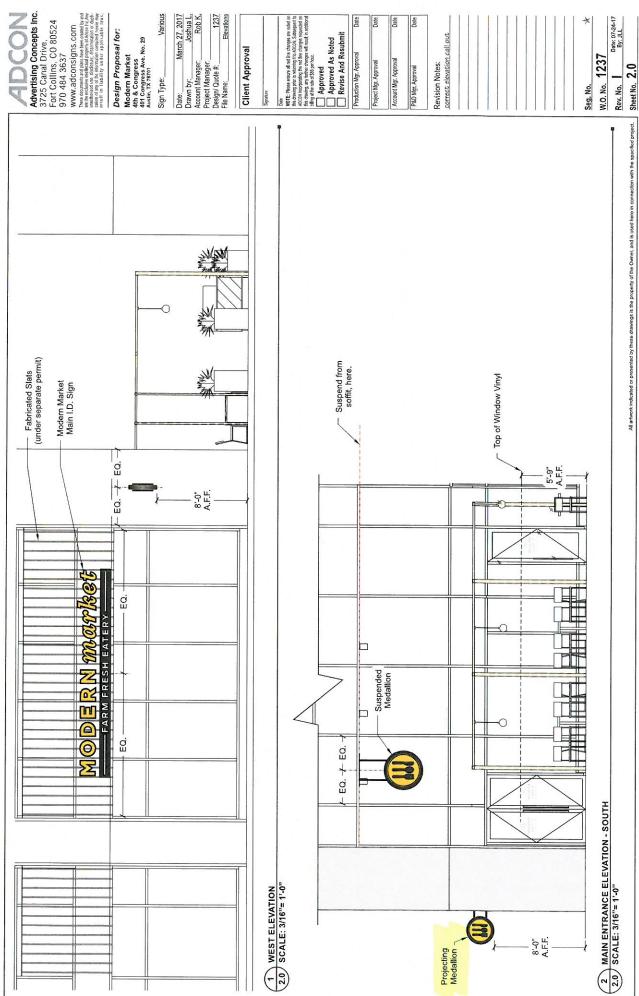

PROTO:10-1.18 No. Description Date "4th and Congress" A110 DATE
12-9-16
PHASE
FOR PERMIT SITE PLAN No. 29

MODERN market

8.0 SCALE: N.T.S.

8.0 SCALE: N.T.S.

All artwork indicated or presented by these drawings is the property of the Owner, and is used here in connection with the specified project.

| Client Approval | Design/ Quote #: File Name: Ph | Account Manager: | Ш              | Sign Type: | Modern Market<br>4th & Congress<br>401 Congress Ave. No. 29<br>Austin, TX 78701 | Design Proposal for: |
|-----------------|--------------------------------|------------------|----------------|------------|---------------------------------------------------------------------------------|----------------------|
|                 | 1237<br>Photo Renderings       | Rob K.           | March 27, 2017 | Various    | 10. 29                                                                          | al for:              |

|  |  | revise suspended medallion placement | P&D Mgr. Approval  Date  Revision Notes: | Account Mgr. Approval Date |
|--|--|--------------------------------------|------------------------------------------|----------------------------|
|--|--|--------------------------------------|------------------------------------------|----------------------------|