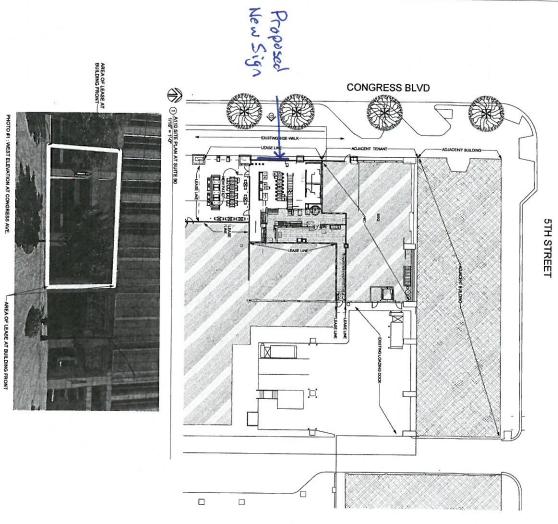

Please see next page for Submittal Requirements and Sign Permit Information.

CONGRESS BLVD 2 KEY PLAN 5TH STREET

EXTERIOR ELECTRIC HEATERS ARE HUNG FROM THE NEW TRELLIS.

LIGHTING IS HUNG FROM A NEW TRELLIS.

AUSSALES AND ETTEROR MARRATIS:
WE PURPOSE THE FURNISHING OF THE EXISTING PATIO, THIS PATIO IS LOCATED AT THE SOUTH PORTION OF THE LEASED
AREA, ACTERIOR RUBBINGS TO INCLIDE SEATING AND TABLES ADA SEATING IS ACCOUNTED. EXTERIOR PURNISHINGS
ALSO INCLUDE EXTERIOR GRADE LED LIGHTING. NEW PLANTERS ARE ADDED.

PROTO:10-1.18 No. Description Date "4th and Congress" A110 DATE
12-9-16
PHASE
FOR PERMIT SITE PLAN No. 29

MODERN market

8.0 SCALE: N.T.S.

8.0 SCALE: N.T.S.

All artwork indicated or presented by these drawings is the property of the Owner, and is used here in connection with the specified project.