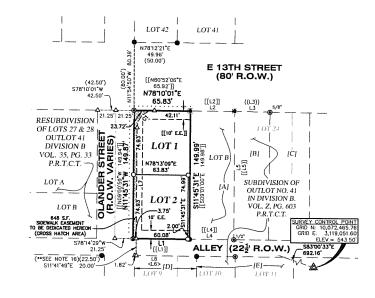

LOT SUMMARY: 0.1167 AC. 5,085 SQ. FT. 0.1098 AC. 4,785 SQ. FT.

0.2265 AC. 9,870 SQ. FT.

USE: URBAN HOME

| LINE TABLE |             |        |  |  |  |
|------------|-------------|--------|--|--|--|
| LINE #     | DIRECTION   | LENGTH |  |  |  |
| L1         | S7816'17"W  | 65.83  |  |  |  |
| 1.2        | N7810'01"E  | 51.65  |  |  |  |
| L3         | N79"00'06"E | 41.11  |  |  |  |
| L4         | N7816'17"E  | 51.72  |  |  |  |
| L5         | S11'47'14"E | 150.08 |  |  |  |
| L6         | N781617"E   | 72.50  |  |  |  |
| L7         | N11'45'31"W | 129.90 |  |  |  |

| RECORD LINE TABLE |                         |  |  |  |  |
|-------------------|-------------------------|--|--|--|--|
| LINE #            | DIRECTION LENGTH        |  |  |  |  |
| [[L1]]            | [[S80'54'34"W 65.92']]  |  |  |  |  |
| [[L2]]            | [[N80°52'06"E 51.58']]  |  |  |  |  |
| ((L3))            | ((41.00'))              |  |  |  |  |
| [[L4]]            | [[N80'54'34"E 51.58']]  |  |  |  |  |
| [[L5]]            | [[509'01'00"E 150.02']] |  |  |  |  |
| <1.6>             | <72.50'>                |  |  |  |  |
|                   |                         |  |  |  |  |

| CURVE TABLE |        |        |           |            |          |  |
|-------------|--------|--------|-----------|------------|----------|--|
| CURVE #     | LENGTH | RADIUS | DELTA     | BEARING    | DISTANCE |  |
| CI          | 31.39' | 20.00* | 89'55'33" | N3372'15"E | 28.27    |  |

LOT A AND B, ANTOINE SUBDIVISION VOLUME 102, PAGE 256 P.R.T.C.T.

CALLED THE WEST 41 FEET OF LOT 24 OWNER: VICTOR M. MEDINA DOC. NO. 2012165856 O.P.R.T.C.T.

CALLED THE WEST 20.5 FEET OF LOT 23 AND THE EAST 26.5 FEET OF LOT 24 OWNER: VICTOR M. MEDINA DOC, NO. 2012165856 O.P.R.T.C.T.

CALLED THE NORTH 36 FEET OF LOT 9 AND THE NORTH 46 FEET OF THE WEST 221/2 FEET OF LOT 10 OWNER: ORANGE DOGWOOD, LP DOC. NO. 2015057139 O.P.R.T.C.T.

CALLED THE EAST 45 FEET OF LOT 10 AND ALL OF LOTS 11 AND 12. OWNER: ORANGE DOGWOOD, LP DOC. NO. 2015071791 O.P.R.T.C.T.