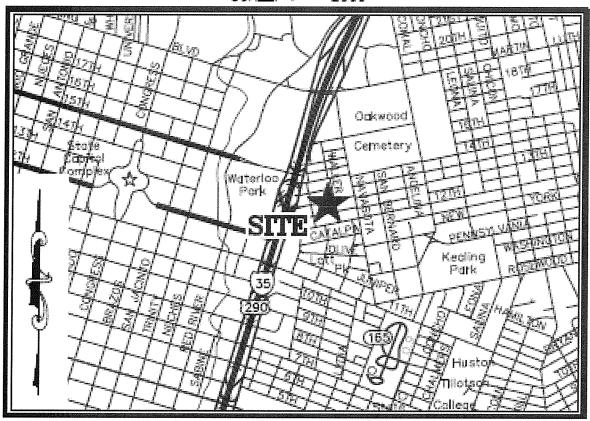

## VICINITY MAP

SCALE: 1" = 2000"

3 of 3

LEGEND PROPERTY LINE · · · · · · PROPOSED SIDEWALK EXISTING PROPERTY LINES 1/2" IRON ROD FOUND 1" IRON PIPE FOUND (UNLESS NOTED) IRON ROD WITH "PRECISE" CAP FOUND (UNLESS NOTED) 0 1/2" IRON ROO WITH "WARD-5811" CAP SET Δ CALCULATED POINT ණ COTTON SPINBLE FOUND Δ SURVEY CONTROL POINT DOCUMENT NUMBER 00C. NO. VOL. /PG. VOLUME, PAGE R.O.W. RIGHT-OF-WAY E.E. ELECTRIC EASEMENT PLAT RECORDS, TRAMS COUNTY, TEXAS P.R.T.C.T. REAL PROPERTY RECORDS, TRAMS COUNTY, TEXAS O.P.R.T.C.T. OFFICIAL PUBLIC RECORDS, TRAVIS COUNTY, TEXAS DEED RECORDS, TRAMS COUNTY, TEXAS D.R.T.C.T. RECORD INFORMATION PER PLAT VOL. Z PG. 603 CALCULATED RECORD INFORMATION RECORD INFORMATION PER PLAT VOL. 102 PG. 256 RECORD INFORMATION PER DOC. NO. 2012165856 RECORD INFORMATION PER PLAT VOL. 35 PG. 33

**OWNER/APPLICANT:** Austin Newcastle Homes **AGENT:** Texas Design Interest, LLC

(Alex Zwarun) (Jeff Shindler)

**ADDRESS OF SUBDIVISION:** 901 E. 13<sup>th</sup> Street

**WATERSHED:** Waller Creek **COUNTY:** Travis