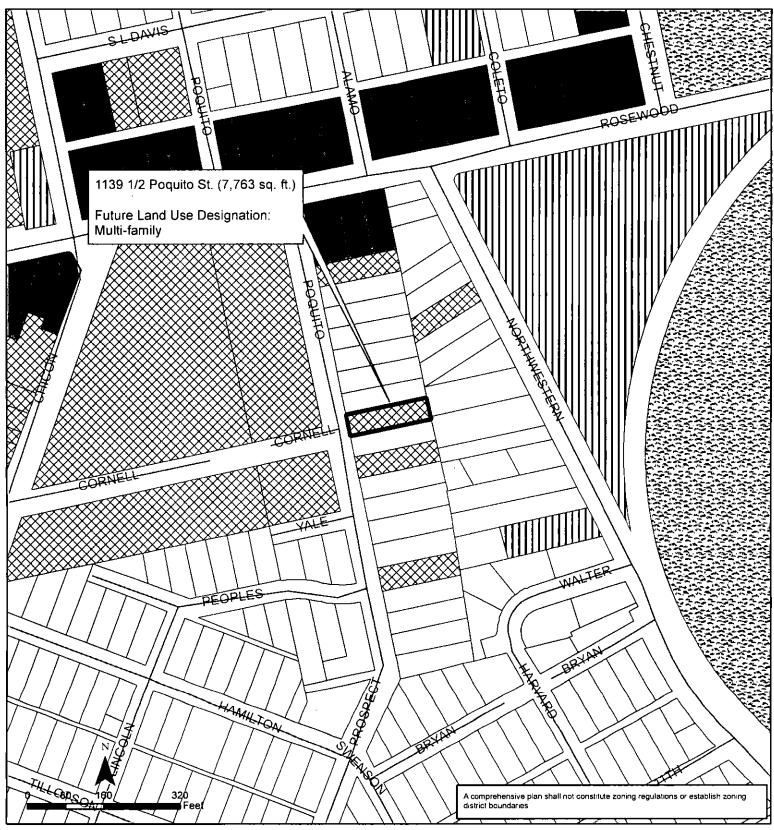

**PART 2.** Ordinance No. 011213-041 is amended to change the land use designation from single family to multifamily for the property located at 1139 ½ Poquito Street on the future land use map attached as **Exhibit "A"** and incorporated in this ordinance, and described in File NPA-2017-0009.01 at the Planning and Zoning Department.

## Exhibit A Central East Austin Neighborhood Planning Area Amendment NPA-2017-0009.01

This product is for informational purposes and may not have been prepared for or be suitable for legal, engineering, or surveying purposes. It does not represent an on-the-ground survey and represents only the approximate relative location of property boundaries.

This product has been produced by the Planning and Development Review for the sole purpose of geographic reference. No warranty is made by the City of Austin regarding specific accuracy or completeness.