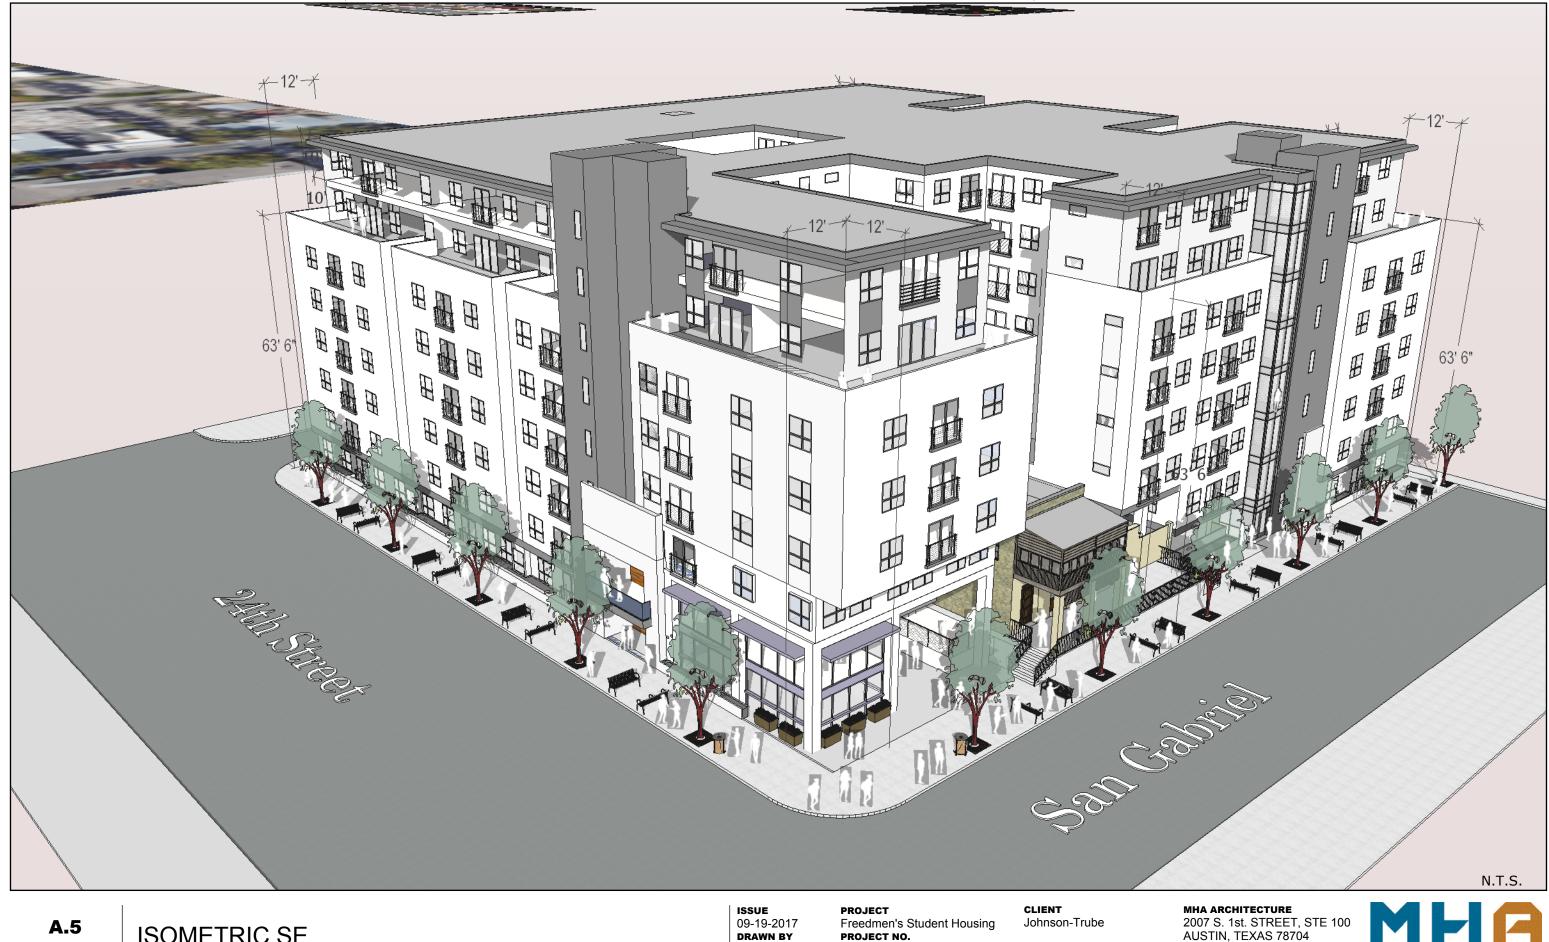

MHA ARCHITECTURE 2007 S. 1st. STREET, STE 100 AUSTIN, TEXAS 78704 ph: (512)680-7905 www.mharch.com

**PROJECT** Freedmen's Student Housing **PROJECT NO.**  **CLIENT** Johnson-Trube

A.19 SITE PLAN

TREES, LIGHTS AND BENCHES PER U.N.O

- SECONDARY ENTRANCE

MHA ARCHITECTURE 2007 S. 1st. STREET, STE 100 AUSTIN, TEXAS 78704 ph: (512)680-7905 www.mharch.com

SCALE: 1" = 40'

PROJECT Freedmen's Student Housing PROJECT NO.

CLIENT Johnson-Trube

N.T.S.