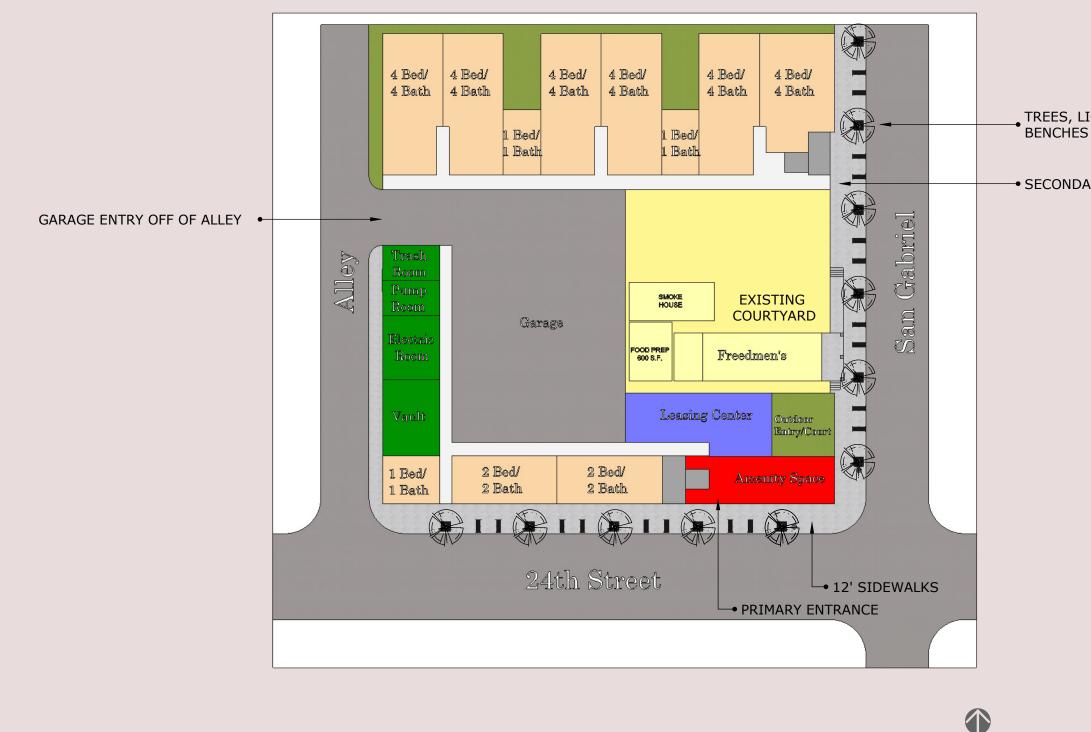

MHA ARCHITECTURE 2007 S. 1st. STREET, STE 100 AUSTIN, TEXAS 78704 ph: (512)680-7905 www.mharch.com

**PROJECT** Freedmen's Student Housing **PROJECT NO.**  **CLIENT** Johnson-Trube

A.19 SITE PLAN

TREES, LIGHTS AND BENCHES PER U.N.O

- SECONDARY ENTRANCE

MHA ARCHITECTURE 2007 S. 1st. STREET, STE 100 AUSTIN, TEXAS 78704 ph: (512)680-7905 www.mharch.com

SCALE: 1" = 40'

PROJECT Freedmen's Student Housing PROJECT NO.

CLIENT Johnson-Trube

N.T.S.