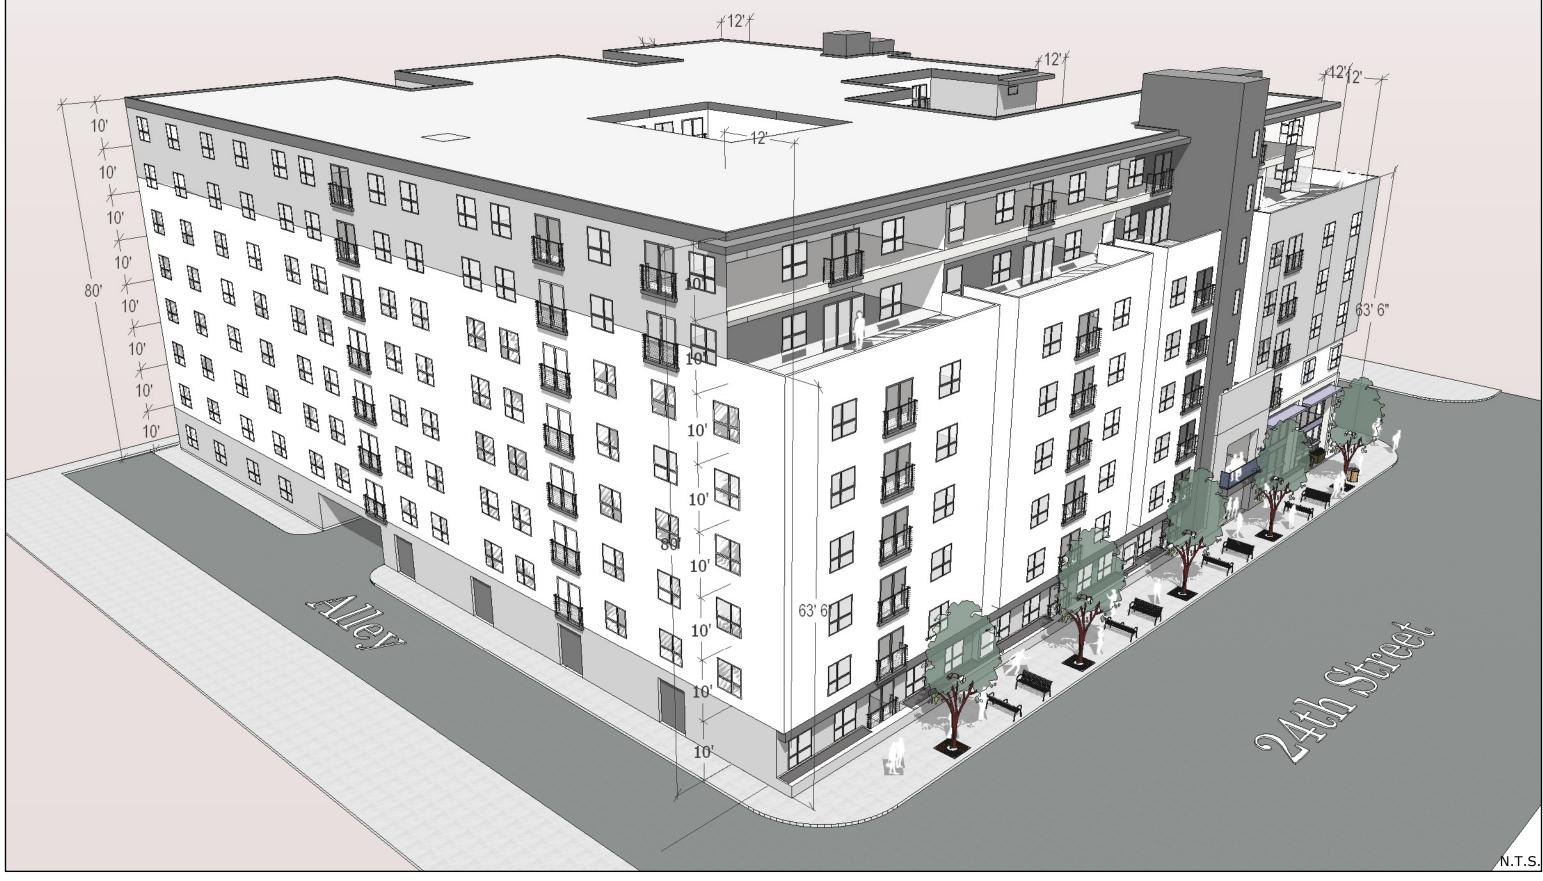

|

H

 $\mathbb{H}$ 

ISSUE 09-19-2017 DRAWN BY DFL

2

PROJECT Freedmen's Student Housing PROJECT NO.

CLIENT Johnson-Trube



MHA ARCHITECTURE 2007 S. 1st. STREET, STE 100 AUSTIN, TEXAS 78704 ph: (512)680-7905 www.mharch.com



N.T.S.



DRAWN BY DFL

PROJECT NO.

MARK HART ARCHITECTURE

ph: (512)680-7905 www.mharch.com



**PROJECT** Freedmen's Student Housing **PROJECT NO.**  **CLIENT** Johnson-Trube





**PROJECT** Freedmen's Student Housing **PROJECT NO.**  **CLIENT** Johnson-Trube





DRAWN BY DFL

PROJECT NO.

AUSTIN, TEXAS 78704 ph: (512)680-7905 www.mharch.com



PROJECT Freedmen's Student Housing PROJECT NO.

CLIENT Johnson-Trube



MHA ARCHITECTURE 2007 S. 1st. STREET, STE 100 AUSTIN, TEXAS 78704 ph: (512)680-7905 www.mharch.com



PROJECT Freedmen's Student Housing PROJECT NO.

CLIENT Johnson-Trube



MHA ARCHITECTURE 2007 S. 1st. STREET, STE 100 AUSTIN, TEXAS 78704 ph: (512)680-7905 www.mharch.com





**PROJECT** Freedmen's Student Housing **PROJECT NO.**  **CLIENT** Johnson-Trube

A.11 LEVEL 1

MHA ARCHITECTURE 2007 S. 1st. STREET, STE 100 AUSTIN, TEXAS 78704 ph: (512)680-7905 www.mharch.com



SCALE: 1" = 40'

MARK HART ARCHITECTURE



**A.12** LEVEL 2

**ISSUE** 09-19-2017