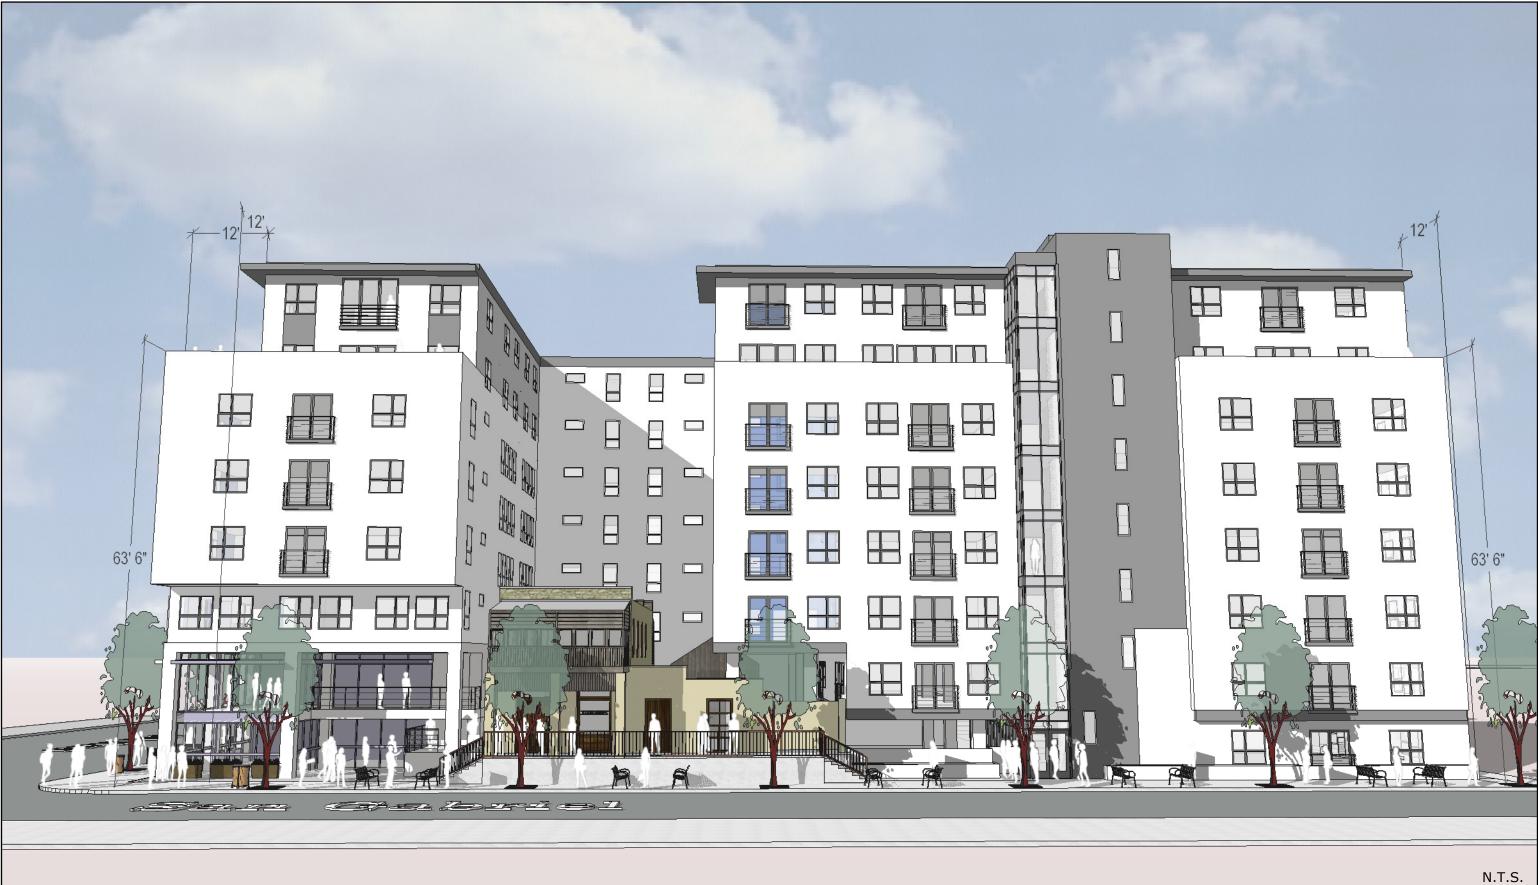

|                  | Metal P | anel |  | Hardie Lap |  |
|------------------|---------|------|--|------------|--|
| <del>/</del> 12' |         |      |  |            |  |
|                  |         |      |  |            |  |
|                  |         |      |  |            |  |
|                  |         |      |  |            |  |
|                  |         |      |  |            |  |
| 63' 6"           |         |      |  |            |  |
|                  |         |      |  |            |  |
|                  |         |      |  |            |  |
|                  |         |      |  |            |  |