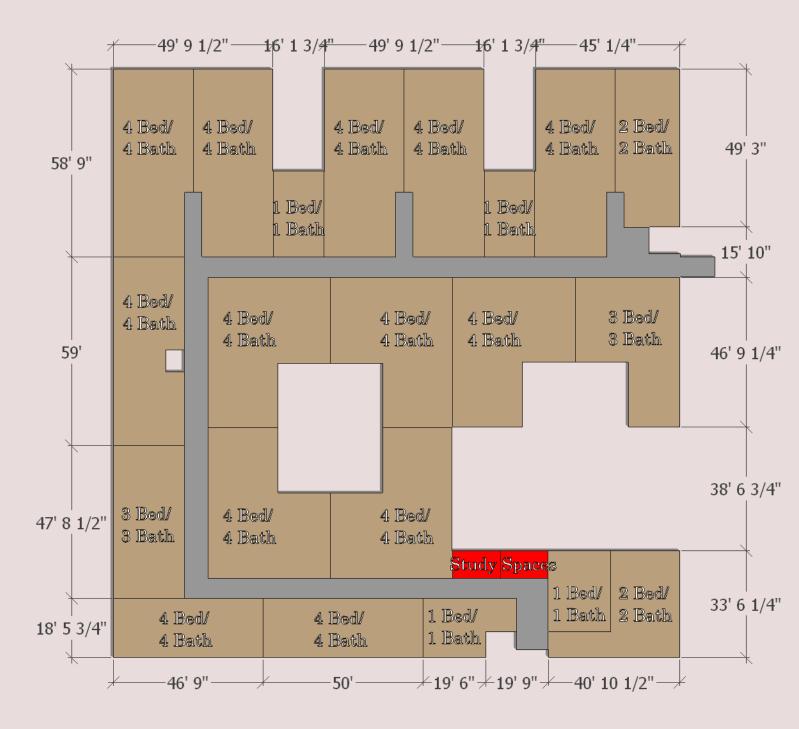

A.11 LEVEL 1

MHA ARCHITECTURE 2007 S. 1st. STREET, STE 100 AUSTIN, TEXAS 78704 ph: (512)680-7905 www.mharch.com

SCALE: 1" = 40'

MARK HART ARCHITECTURE

**A.12** LEVEL 2

**ISSUE** 09-19-2017 **DRAWN BY** DFL **PROJECT** Freedmen's Student Housing **PROJECT NO.**  **CLIENT** Johnson-Trube

**A.13** LEVEL 3-6

**ISSUE** 09-19-2017 **DRAWN BY** DFL

**PROJECT** Freedmen's Student Housing **PROJECT NO.**  **CLIENT** Johnson-Trube

MHA ARCHITECTURE 2007 S. 1st. STREET, STE 100 AUSTIN, TEXAS 78704 ph: (512)680-7905 www.mharch.com

SCALE: 1" = 30'

PROJECT Freedmen's Student Housing PROJECT NO.

CLIENT Johnson-Trube

LEVEL 7-8

**A.14** 

MHA ARCHITECTURE 2007 S. 1st. STREET, STE 100 AUSTIN, TEXAS 78704 ph: (512)680-7905 www.mharch.com

SCALE: 1" = 30'