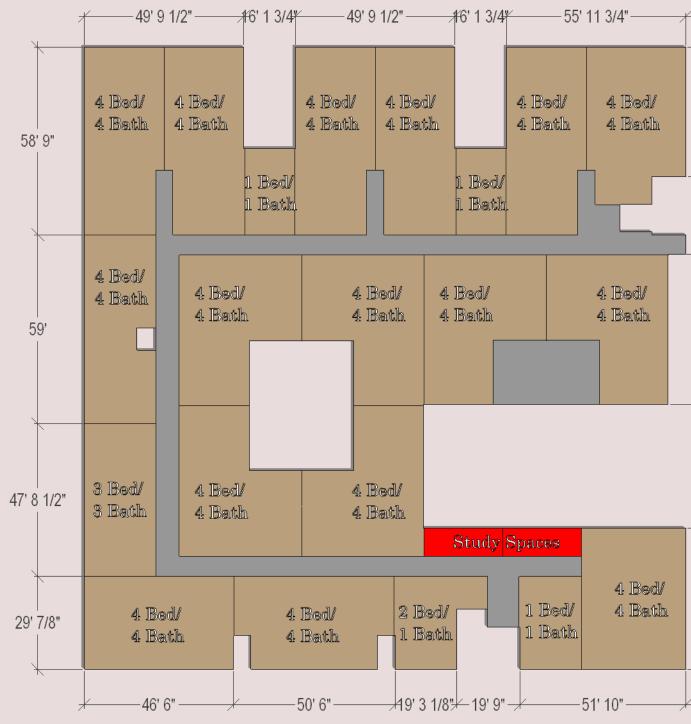

SCALE: 1" = 30'

PROJECT Freedmen's Student Housing PROJECT NO.

CLIENT Johnson-Trube

LEVEL 7-8

**A.14** 

MHA ARCHITECTURE 2007 S. 1st. STREET, STE 100 AUSTIN, TEXAS 78704 ph: (512)680-7905 www.mharch.com

SCALE: 1" = 30'