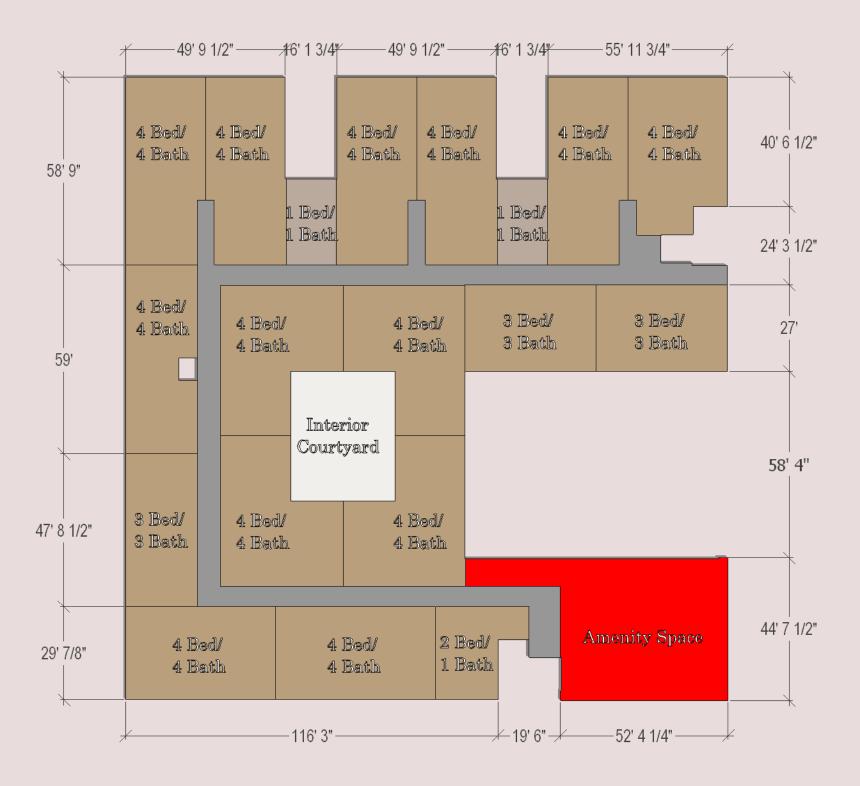

**A.13** LEVEL 3-6

**ISSUE** 09-19-2017 **DRAWN BY** DFL

**PROJECT** Freedmen's Student Housing **PROJECT NO.**  **CLIENT** Johnson-Trube

MHA ARCHITECTURE 2007 S. 1st. STREET, STE 100 AUSTIN, TEXAS 78704 ph: (512)680-7905 www.mharch.com