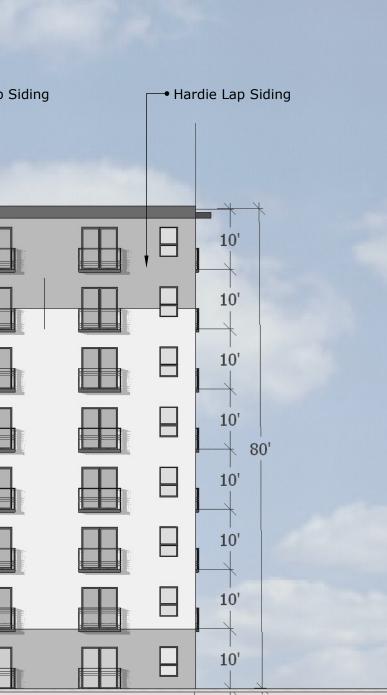

|    |               | ſ | ┌─● Hardie Lap Siding |   |  |  |  | ┌──• Hardie Lap Siding |  |  |  |   | <b>□</b> • Stone |  |  |
|----|---------------|---|-----------------------|---|--|--|--|------------------------|--|--|--|---|------------------|--|--|
|    |               |   |                       |   |  |  |  |                        |  |  |  |   |                  |  |  |
| ¥  | <del></del> _ |   |                       | _ |  |  |  |                        |  |  |  |   |                  |  |  |
|    | 10'           |   |                       |   |  |  |  |                        |  |  |  |   |                  |  |  |
|    | 10'           |   |                       |   |  |  |  |                        |  |  |  |   |                  |  |  |
|    | 10'           |   |                       |   |  |  |  |                        |  |  |  |   |                  |  |  |
| 80 | 10'           |   |                       |   |  |  |  |                        |  |  |  |   |                  |  |  |
|    | 10'           |   |                       |   |  |  |  |                        |  |  |  | ⊞ |                  |  |  |
|    | 10'~          |   |                       |   |  |  |  |                        |  |  |  |   |                  |  |  |
|    | *****<br>**** |   |                       |   |  |  |  |                        |  |  |  |   |                  |  |  |
|    | 10'           |   |                       |   |  |  |  |                        |  |  |  | • |                  |  |  |
| K  |               |   |                       |   |  |  |  |                        |  |  |  |   |                  |  |  |