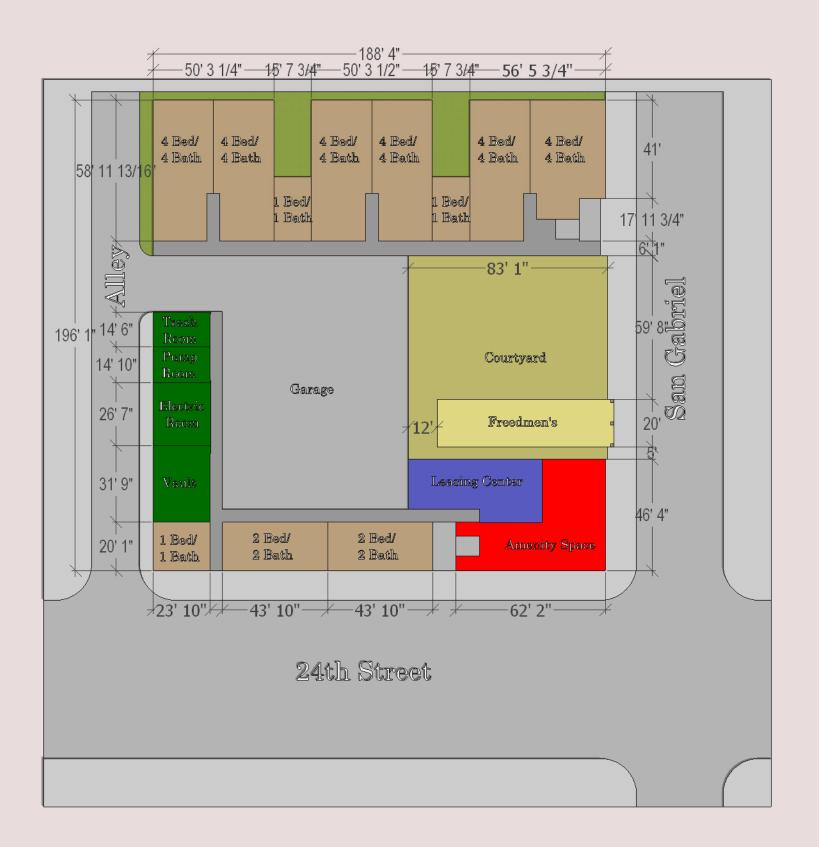

A.11 LEVEL 1

MHA ARCHITECTURE 2007 S. 1st. STREET, STE 100 AUSTIN, TEXAS 78704 ph: (512)680-7905 www.mharch.com

SCALE: 1" = 40'

MARK HART ARCHITECTURE

**A.12** LEVEL 2

**ISSUE** 09-19-2017 **DRAWN BY** DFL **PROJECT** Freedmen's Student Housing **PROJECT NO.**  **CLIENT** Johnson-Trube