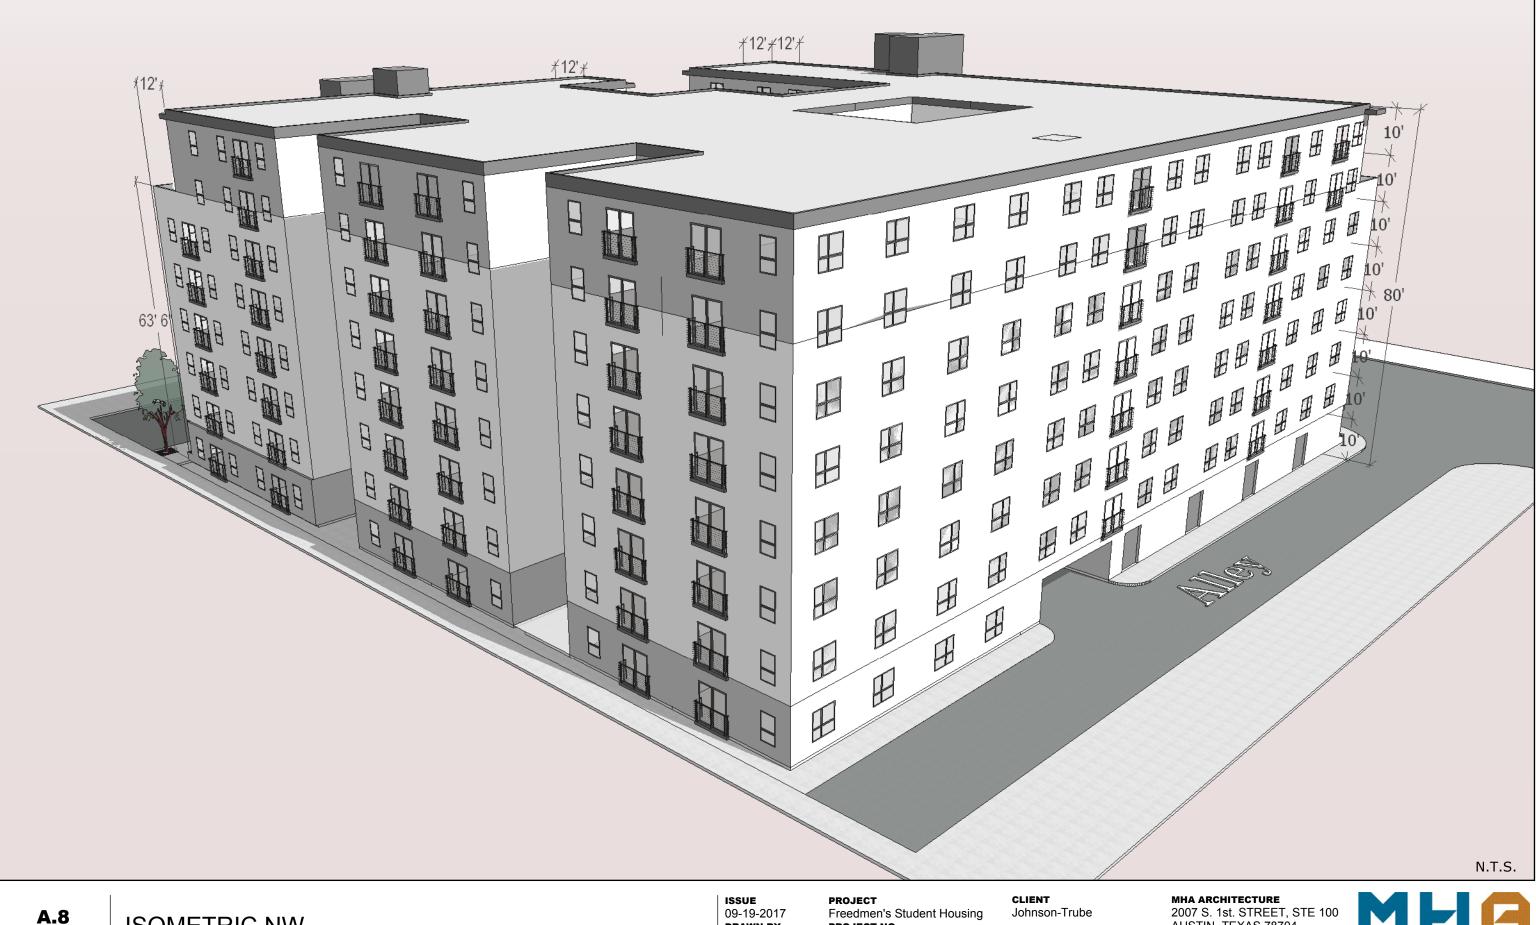

|

H

 $\mathbb{H}$ 

ISSUE 09-19-2017 DRAWN BY DFL

2

PROJECT Freedmen's Student Housing PROJECT NO.

CLIENT Johnson-Trube



MHA ARCHITECTURE 2007 S. 1st. STREET, STE 100 AUSTIN, TEXAS 78704 ph: (512)680-7905 www.mharch.com



N.T.S.



DRAWN BY DFL

PROJECT NO.

MARK HART ARCHITECTURE

ph: (512)680-7905 www.mharch.com



**PROJECT** Freedmen's Student Housing **PROJECT NO.**  **CLIENT** Johnson-Trube





**PROJECT** Freedmen's Student Housing **PROJECT NO.**  **CLIENT** Johnson-Trube





DRAWN BY DFL

PROJECT NO.

AUSTIN, TEXAS 78704 ph: (512)680-7905 www.mharch.com



PROJECT Freedmen's Student Housing PROJECT NO.

CLIENT Johnson-Trube



MHA ARCHITECTURE 2007 S. 1st. STREET, STE 100 AUSTIN, TEXAS 78704 ph: (512)680-7905 www.mharch.com



PROJECT Freedmen's Student Housing PROJECT NO.

CLIENT Johnson-Trube



MHA ARCHITECTURE 2007 S. 1st. STREET, STE 100 AUSTIN, TEXAS 78704 ph: (512)680-7905 www.mharch.com





**PROJECT** Freedmen's Student Housing **PROJECT NO.**  **CLIENT** Johnson-Trube

A.11 LEVEL 1

MHA ARCHITECTURE 2007 S. 1st. STREET, STE 100 AUSTIN, TEXAS 78704 ph: (512)680-7905 www.mharch.com



SCALE: 1" = 40'

MARK HART ARCHITECTURE



**A.12** LEVEL 2

**ISSUE** 09-19-2017 **DRAWN BY** DFL **PROJECT** Freedmen's Student Housing **PROJECT NO.**  **CLIENT** J