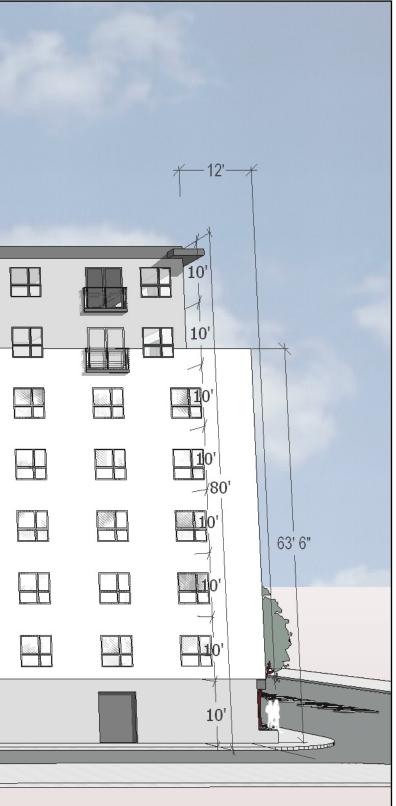

|    |               | ſ | ┌─● Hardie Lap Siding |   |  |  |  | ┌──• Hardie Lap Siding |  |  |  |   | <b>□</b> • Stone |  |  |
|----|---------------|---|-----------------------|---|--|--|--|------------------------|--|--|--|---|------------------|--|--|
|    |               |   |                       |   |  |  |  |                        |  |  |  |   |                  |  |  |
| ¥  | <del></del> _ |   |                       | _ |  |  |  |                        |  |  |  |   |                  |  |  |
|    | 10'           |   |                       |   |  |  |  |                        |  |  |  |   |                  |  |  |
|    | 10'           |   |                       |   |  |  |  |                        |  |  |  |   |                  |  |  |
|    | 10'           |   |                       |   |  |  |  |                        |  |  |  |   |                  |  |  |
| 80 | 10'           |   |                       |   |  |  |  |                        |  |  |  |   |                  |  |  |
|    | 10'           |   |                       |   |  |  |  |                        |  |  |  | ⊞ |                  |  |  |
|    | 10'~          |   |                       |   |  |  |  |                        |  |  |  |   |                  |  |  |
|    | *****<br>**** |   |                       |   |  |  |  |                        |  |  |  |   |                  |  |  |
|    | 10'           |   |                       |   |  |  |  |                        |  |  |  | • |                  |  |  |
| K  |               |   |                       |   |  |  |  |                        |  |  |  |   |                  |  |  |