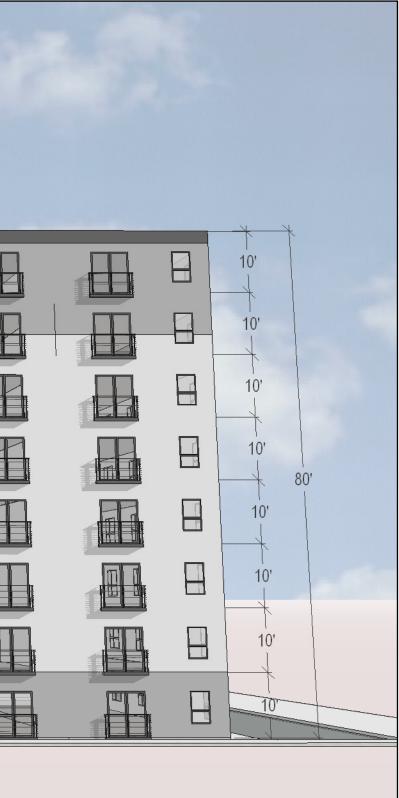

|    |               | ſ | ┌─● Hardie Lap Siding |   |  |  |  | ┌──• Hardie Lap Siding |  |  |  |   | <b>□</b> • Stone |  |  |
|----|---------------|---|-----------------------|---|--|--|--|------------------------|--|--|--|---|------------------|--|--|
|    |               |   |                       |   |  |  |  |                        |  |  |  |   |                  |  |  |
| ¥  | <del></del> _ |   |                       | _ |  |  |  |                        |  |  |  |   |                  |  |  |
|    | 10'           |   |                       |   |  |  |  |                        |  |  |  |   |                  |  |  |
|    | 10'           |   |                       |   |  |  |  |                        |  |  |  |   |                  |  |  |
|    | 10'           |   |                       |   |  |  |  |                        |  |  |  |   |                  |  |  |
| 80 | 10'           |   |                       |   |  |  |  |                        |  |  |  |   |                  |  |  |
|    | 10'           |   |                       |   |  |  |  |                        |  |  |  | ⊞ |                  |  |  |
|    | 10'~          |   |                       |   |  |  |  |                        |  |  |  |   |                  |  |  |
|    | *****<br>**** |   |                       |   |  |  |  |                        |  |  |  |   |                  |  |  |
|    | 10'           |   |                       |   |  |  |  |                        |  |  |  | • |                  |  |  |
| K  |               |   |                       |   |  |  |  |                        |  |  |  |   |                  |  |  |