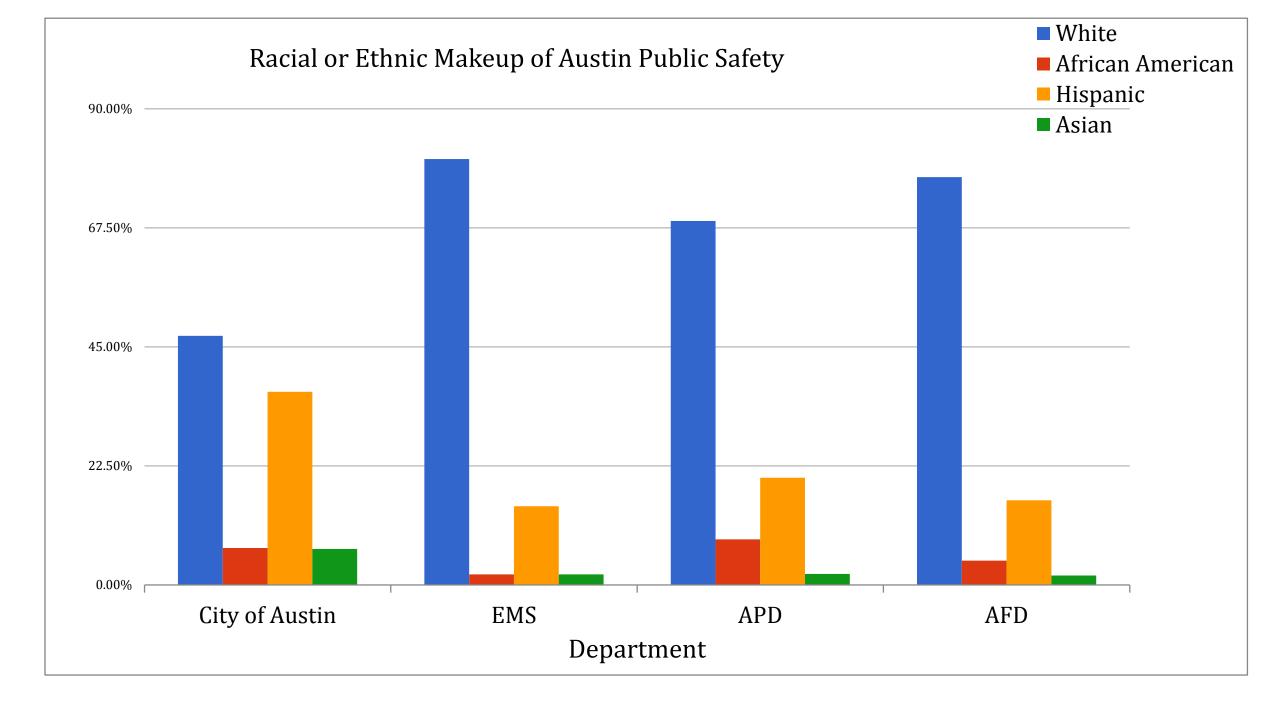

## Current Comparison vs City of Austin

| Race or Ethnic Category         | City of Austin | EMS    | APD          | AFD    |
|---------------------------------|----------------|--------|--------------|--------|
| White                           | 47.10%         | 80.50% | 68.82%       | 77.10% |
| African American                | 7%             | 2.00%  | 8.64%        | 4.60%  |
| Hispanic                        | 36.50%         | 14.90% | 20.28%       | 16.00% |
| Asian                           | 6.80%          | 2.00%  | 2.09%        | 1.80%  |
| American Indian                 | 0.30%          | 0.00%  | 0.17%        | 0.40%  |
| Other (non-Hispanic)            | 0.10%          | 0.44%  | Not Reported | 0.10%  |
| Multi-racial (non-<br>Hispanic) |                |        | Not Reported |        |

\*Data from City of Austin 2014 data and Current Departmental data provided by EMS, APD, AFD