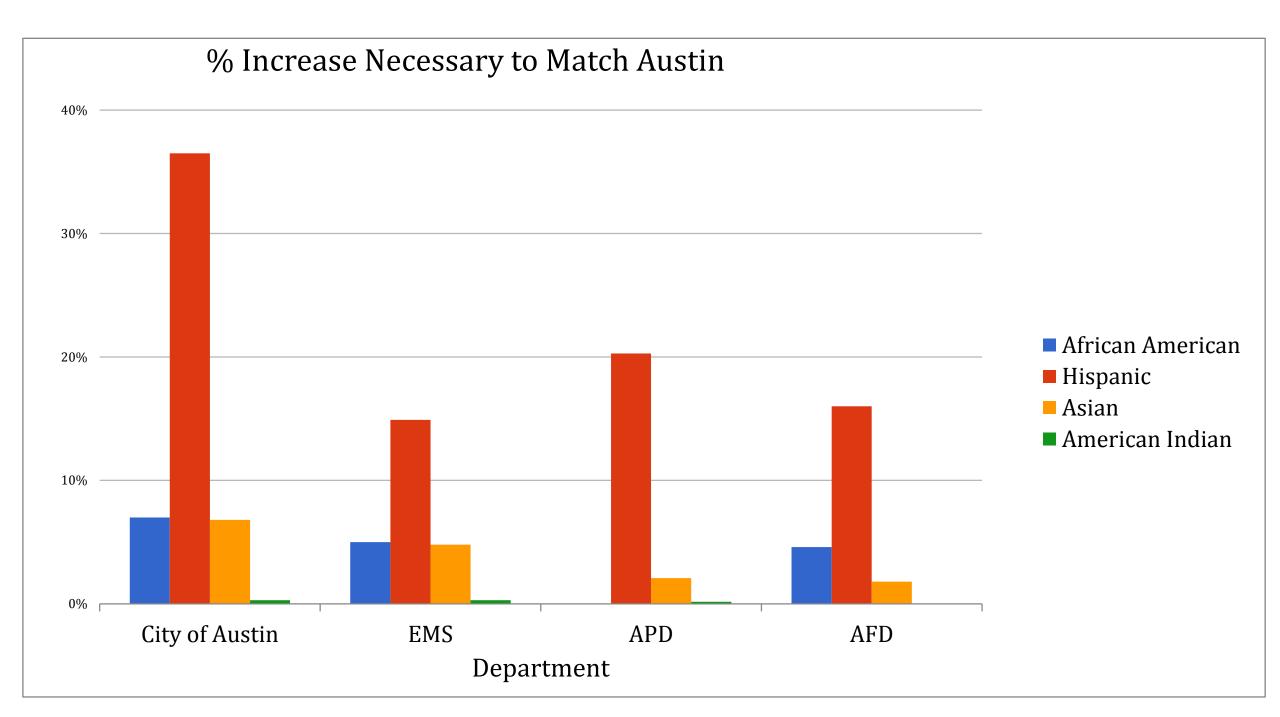

## Current Difference vs City of Austin

| Race or Ethnic Category | City of Austin | EMS          | APD          | AFD          |
|-------------------------|----------------|--------------|--------------|--------------|
| White                   | 47.10%         | -33.40%      | -21.72%      | -30.00%      |
| African American        | 7%             | 5.00%        | -1.64%       | 2.40%        |
| Hispanic                | 36.50%         | 21.60%       | 16.22%       | 20.50%       |
| Asian                   | 6.80%          | 4.80%        | 4.71%        | 5.00%        |
| American Indian         | 0.30%          | 0.30%        | 0.13%        | -0.10%       |
| Other (non-Hispanic)    | 0.10%          | -0.34%       | Not Reported | 0.00%        |
| Multi-racial (non-      | 0.1070         | 0.3470       |              | 0.0070       |
| Hispanic)               | 2.20%          | Not Reported | Not Reported | Not Reported |

\*Data from City of Austin 2014 data and Current Departmental data provided by EMS, APD, AFD