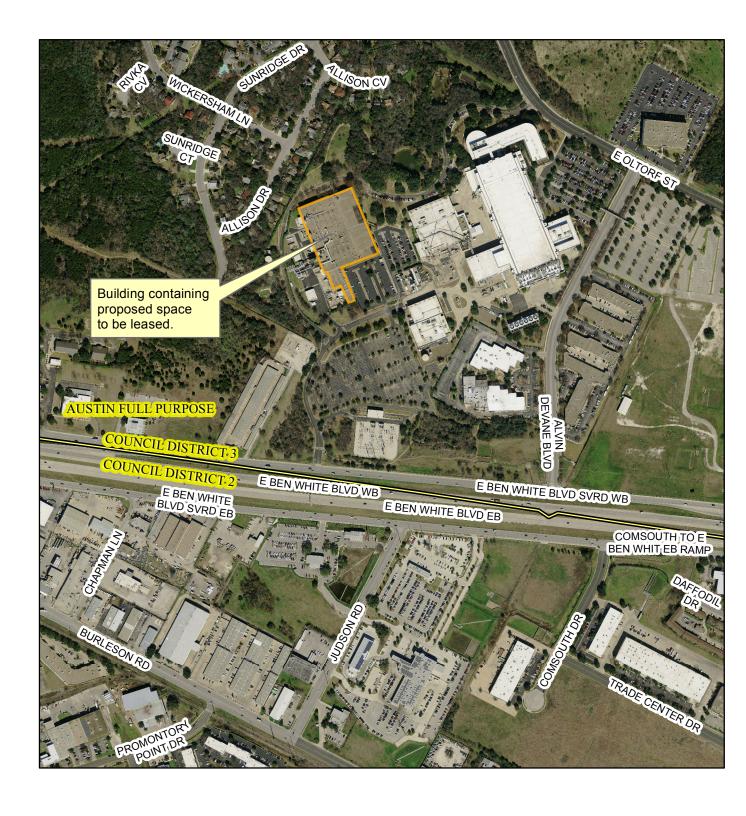

Proposed New Lease of Office Space for Development Services Dept (~30,634 sf) & Austin Energy (~28,860 sf) at 5202 E Ben White Blvd

5202 E Ben White Blvd 2015 Aerial Imagery, City of Austin

This product is for informational purposes and may not have been prepared for or be suitable for legal, engineering, or surveying purposes. It does not represent an on-the-ground survey and represents only the approximate relative location of property boundaries.