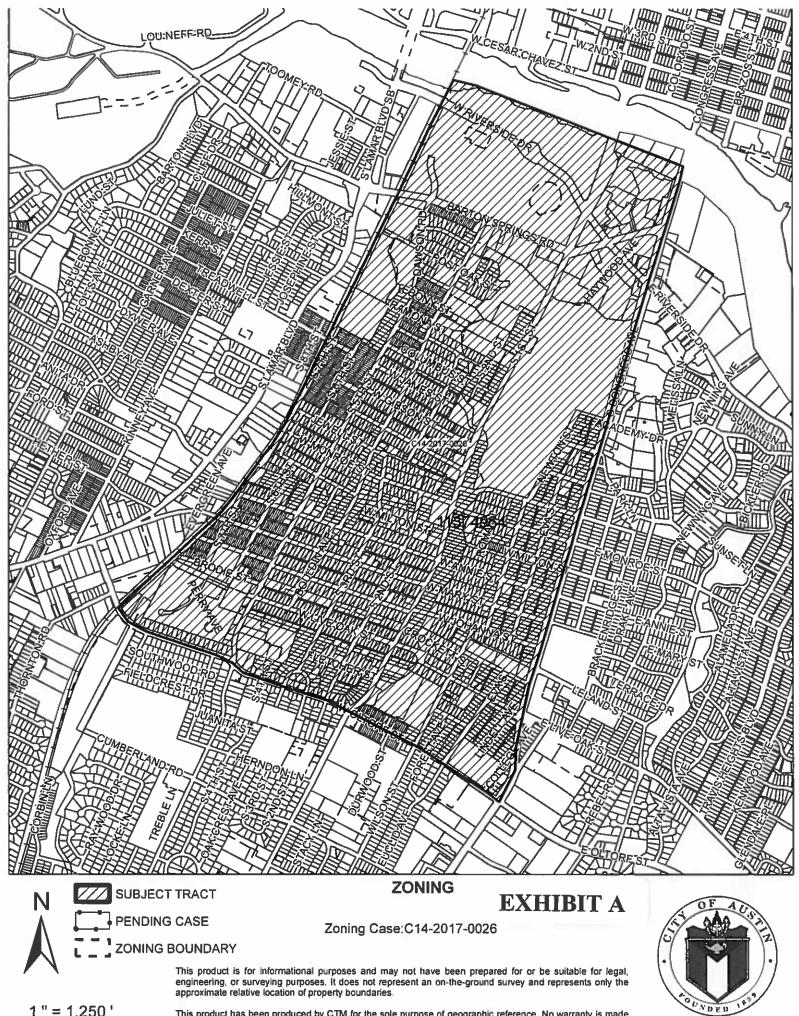

## BE IT ORDAINED BY THE CITY COUNCIL OF THE CITY OF AUSTIN:

**PART 1.** Ordinance No. 020523-33 zoned property within the area generally known as the Bouldin Creek Neighborhood Plan ("Bouldin Creek") combining district whose boundaries are Lady Bird Lake on the north, west side of South Congress Avenue on the east, north side of Oltorf Street on the south, and Union Pacific Railroad tracks on the west, in the City of Austin, Travis County, Texas, as described in Zoning Case No. C14-2017-0026, on file at the Planning and Zoning Department, and generally identified in the map attached as Exhibit "A".

1 " = 1,250 '

This product has been produced by CTM for the sole purpose of geographic reference. No warranty is made by the City of Austin regarding specific accuracy or completeness.