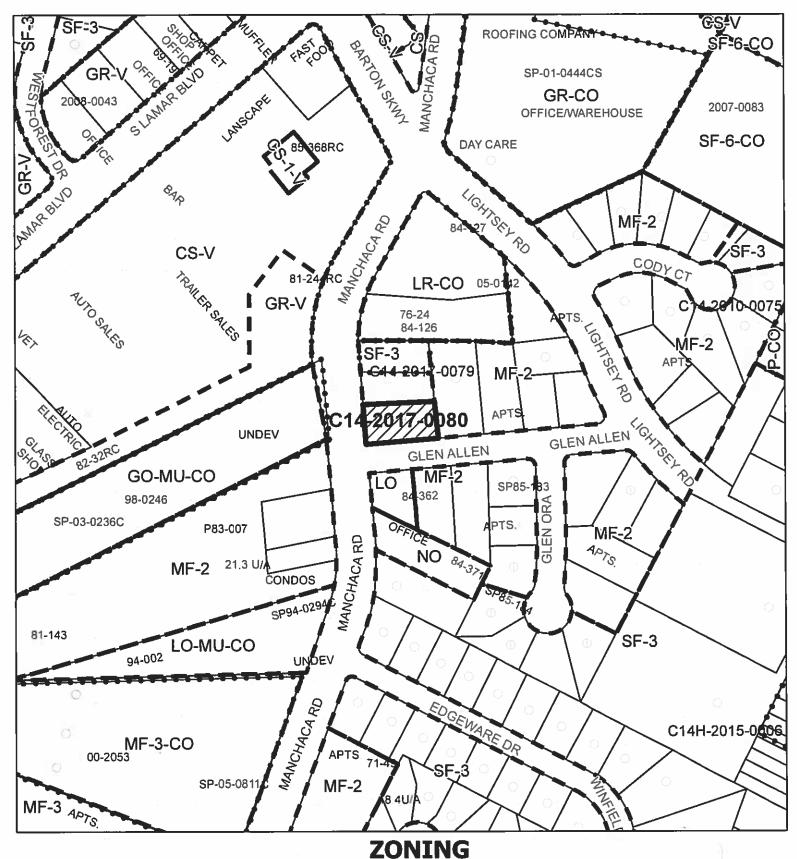

in the Plat Records of Travis County, Texas, for the Northwest corner of the herein described tract;

THENCE S 02° 47' 50" E along the West lien of said Lot 30 for a distance of 59.99 feet (call S 03° 18' 00" E, 60.00') to a ½" iron rod found on the North line of said Glen Allen, for the Southeast corner of the herein described tract, same being the Southwest corner of said Lot 30 and from which a ½" iron rod found at the Southeast corner of said-Lot 30 bears N 87° 16'19" E, 99.01 feet;

THENCE S 87° 28° 00" W along the North line of said Glen Allen for a distance of 150.40 feet to the Point of Beginning of the herein described tract and containing 0.207 acres of land more or less.

**EXHIBIT A** 

03/07/03 03-0106 Donald "Matt" Cookston

Registered Professional Land Surveyor No. 4733







1 " = 200 '

This product is for informational purposes and may not have been prepared for or be suitable for legal, engineering, or surveying purposes. It does not represent an on-the-ground survey and represents only the approximate relative location of property boundaries.



**EXHIBIT B**