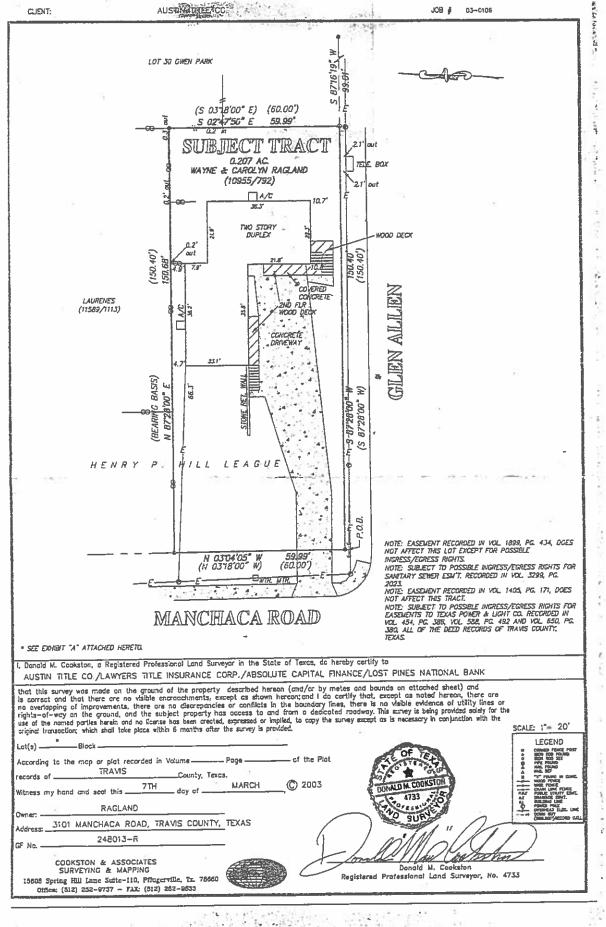

## **EXHIBIT "A"**

BEING A 0.207 ACRE TRACT OF LAND OUT OF THE HENRY P. HILL LEAGUE IN TRAVIS COUNTY, TEXAS, AND BEING THE SAME TRACT OF LAND CONVEYED TO WAYNE A. AND CAROLYN A. RAGLAND RECORDED IN VOLUME 10955, PAGE 792 OF THE REAL PROPERTY RECORDS OF TRAVIS COUNTY, TEXAS, SAID 0.207 ACRE TRACT BEING MORE PARTICULARLY DESCRIBED AS FOLLOWS:

BEGINNING at a ½" iron rod found at the intersection of the North right-of-way line of Glen Allen (60' R.O.W.) with the East right-of-way line of Manchaca Road (R.O.W. varies) for the Southwest corner of the herein described tract;

THENCE N 03° 04' 05" W along the East line of said Manchaca Road for a distance of 59.99 feet (call N 03° 18' 00" W, 60.00 ') to a ½" iron pipe found for the Northwest corner hereof, same being the Southwest corner of that certain tract called 150' x 80' in Deed recorded in Volume 11589, Page 1113 of the Real Property Records of Travis County, Texas:

THENCE N 87° 28' 00" E (Bearing Basis) along the South line of said Laurenes tract for a distance of 150.68 feet (call 150.40") to a ½" iron rod found on the West line of Lot 30. Owen Park Subdivision, a subdivision recorded in the Plat Records of Travis County, Texas, for the Northwest corner of the herein described tract;

THENCE S 02° 47' 50" E along the West lien of said Lot 30 for a distance of 59.99 feet (call S 03° 18' 00" E, 60.00') to a ½" iron rod found on the North line of said Glen Allen, for the Southeast corner of the herein described tract, same being the Southwest corner of said Lot 30 and from which a ½" iron rod found at the Southeast corner of said-Lot 30 bears N 87° 16'19" E, 99.01 feet;

THENCE S 87° 28° 00" W along the North line of said Glen Allen for a distance of 150.40 feet to the Point of Beginning of the herein described tract and containing 0.207 acres of land more or less.

**EXHIBIT A** 

03/07/03 03-0106 Donald "Matt" Cookston

Registered Professional Land Surveyor No. 4733

1 " = 200 '

This product is for informational purposes and may not have been prepared for or be suitable for legal, engineering, or surveying purposes. It does not represent an on-the-ground survey and represents only the approximate relative location of property boundaries.