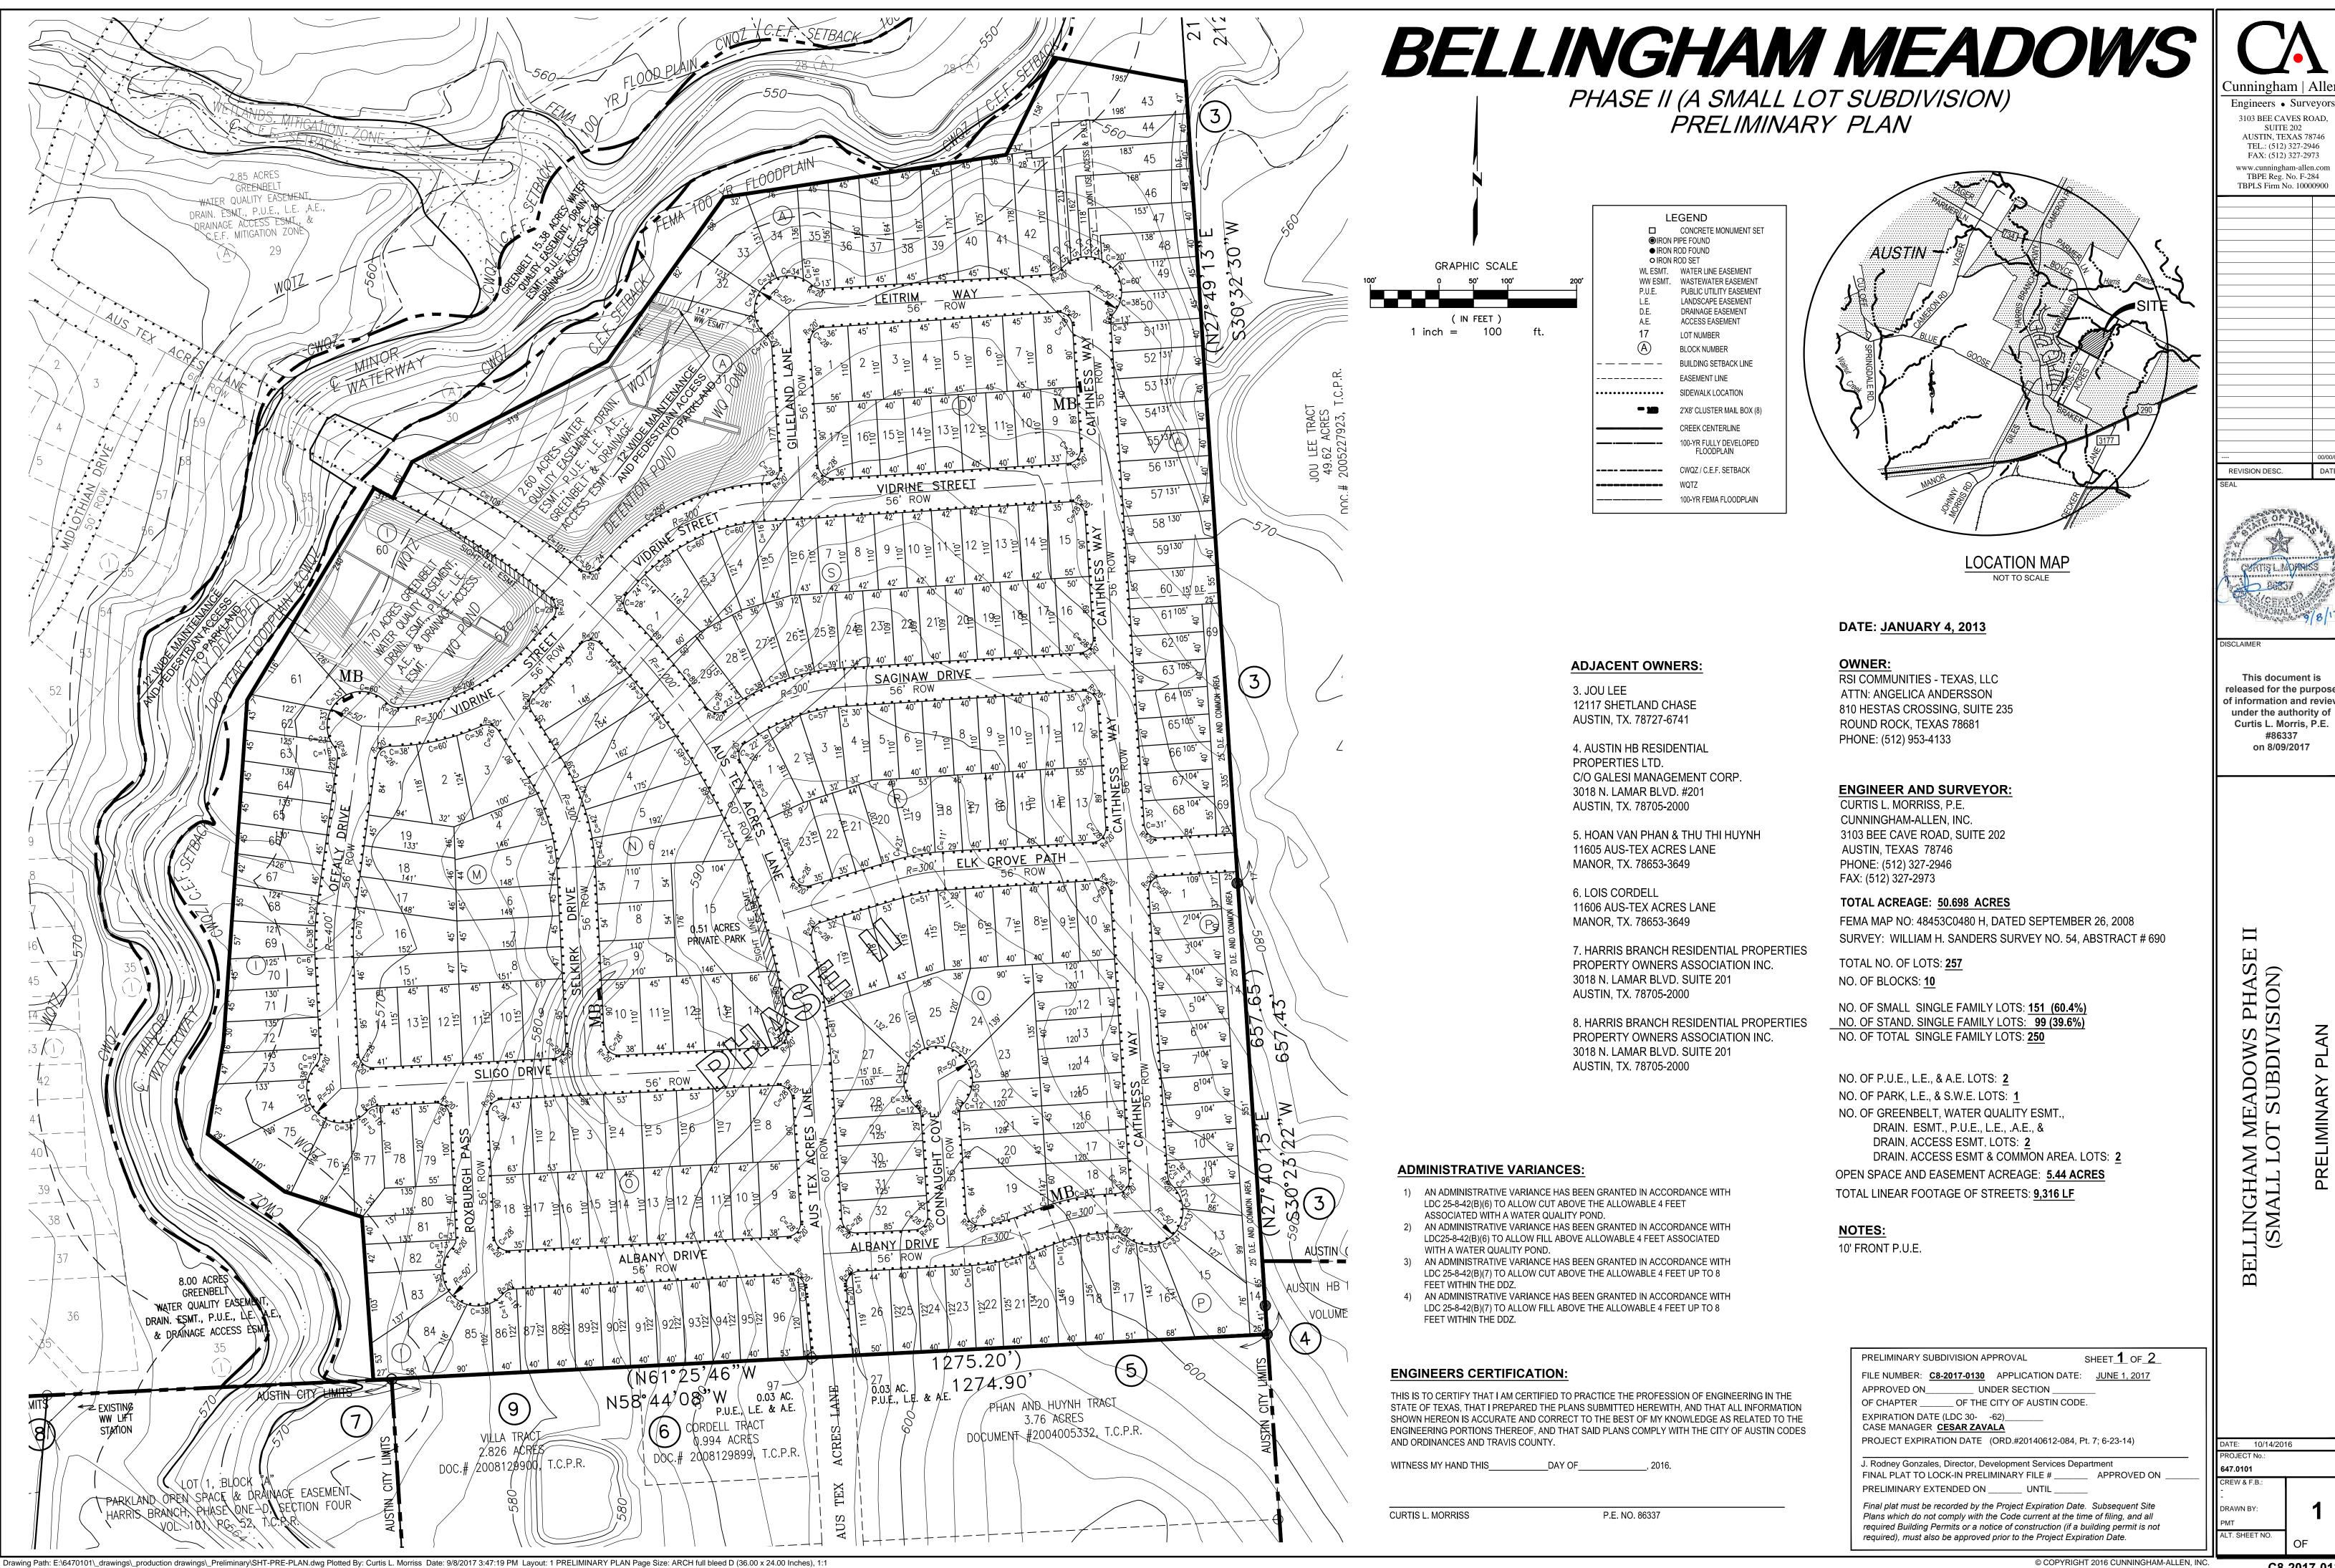

### SUBDIVISION REVIEW SHEET

CASE NO.: C8-2017-0130

**Z.A.P. DATE:** October 3, 2017

**<u>SUBDIVISION NAME</u>**: Bellingham Meadows Plan Preliminary Plan

**<u>AREA</u>**: 50.698 acres

**LOTS**: 257

<u>APPLICANT</u>: RSI Communities-Texas (Angelica Andersson)

AGENT: Cunningham-Allen, Inc. (Curtis L. Morriss, P.E.)

ADDRESS OF SUBDIVISION: Boyce Lane & E. Parmer Lane

**WATERSHED**: Gilleland Branch

**EXISTING ZONING:** I-SF-4A

**<u>COUNTY</u>**: Travis

JURISDICTION: Full Purpose

**PROPOSED LAND USE:** Single Family

VARIANCE: none

**STAFF RECOMMENDATION:** Staff recommends approval of the preliminary plan, the plan meets all applicable State and City of Austin Land Development Code requirements.

**DEPARTMENT COMMENTS:** The request is for the approval of the Bellingham Meadows Preliminary Plan composed 257 lots on 50.698 acres. The applicant proposes to subdivide the property for residential uses, ponds, open space, and roads. The developer will be responsible for all cost associated with required improvements.

**<u>CASE MANAGER</u>**: Cesar Zavala **<u>E-mail</u>**: cesar.zavala@austintexas.gov

**PHONE:** 512-974-3404