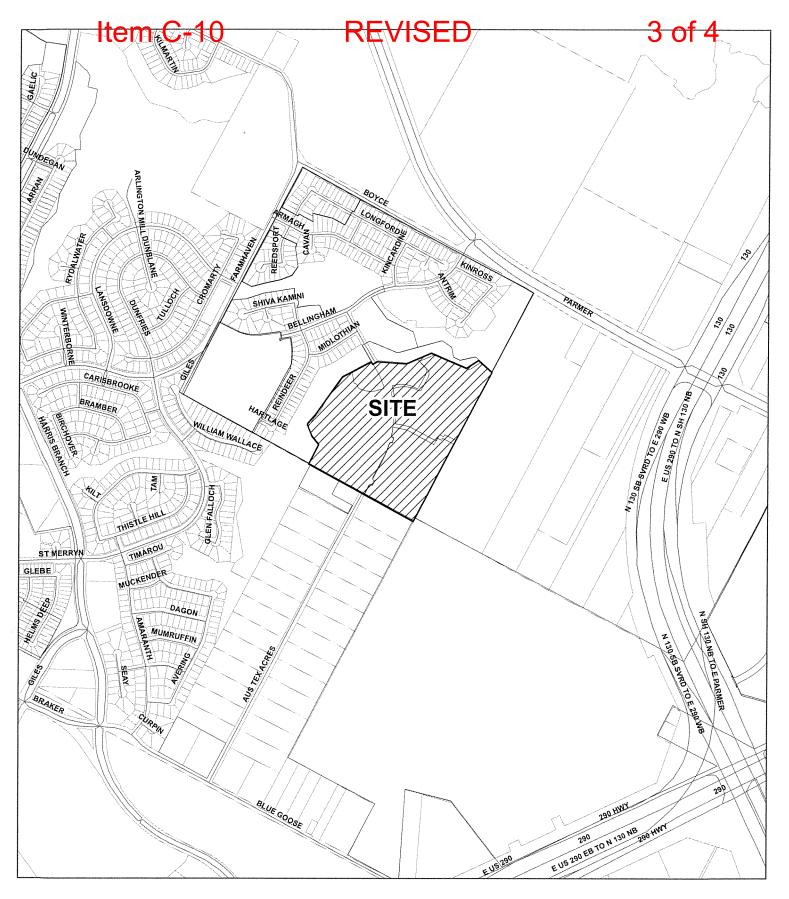

# Item C-10

## REVISED

N

CASE#: C8-2017-0130 ADDRESS: BOYCE LANE & E. PARMER LANE PROJECT: BELLINGHAM MEADOWS PRELIMINARY CASE MANAGER: CESAR ZAVALA

This map has been produced by site plan review for the sole purpose of geographic reference. No warranty is made by the City of Austin regarding specific accuracy or completeness.