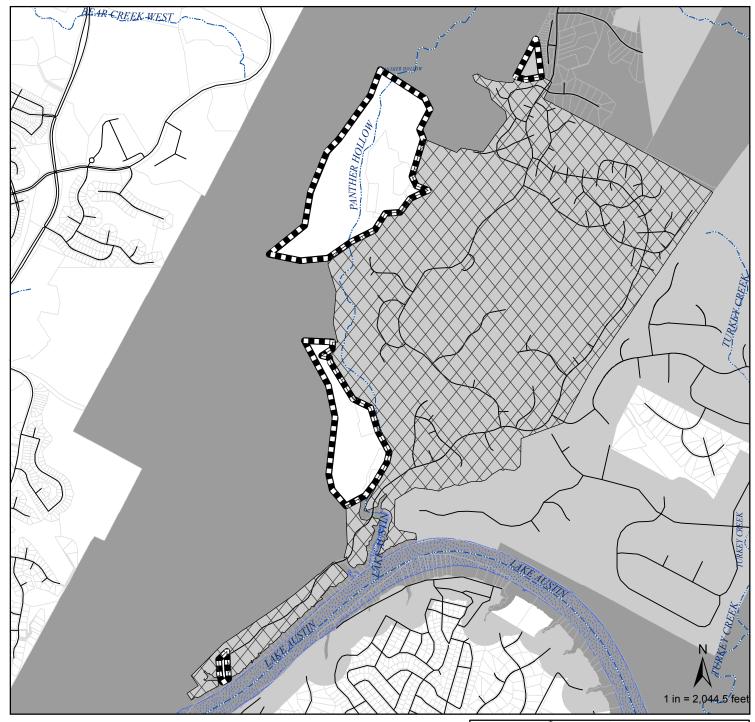

## **River Place Outparcels Annexation Area**

River Place Outparcels Area

River Place Strategic Partnership Agreement (SPA) Annextaion Area

Parcels

Streets Railroad Major Creeks

This product has been produced by the Planning and Zoning Department for the sole purpose of geographic reference. No warranty is made by the City of Austin regarding specific accuracy or completeness. All data by City of Austin except where otherwise indicated.

City of Austin Planning and Zoning Department August 2017