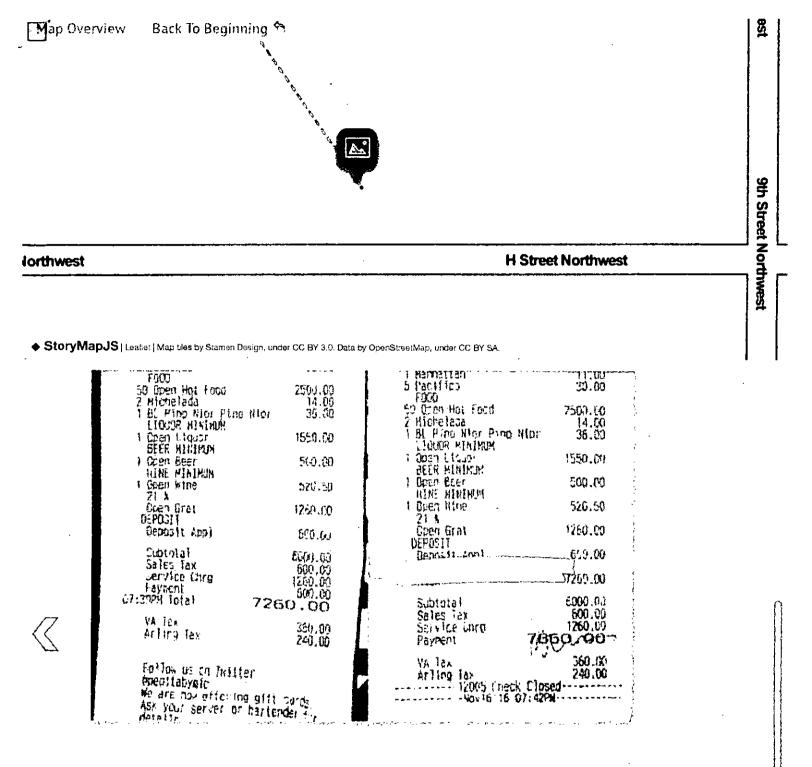

"We started seeing, you know, things that were rather offensive. Incredible travel spending, spending on parties, and alcohol, and entertainment, and then just literally giving away money as gifts."

On one March night last year, Visit Austin bought over 500 alcoholic drinks at Antone's night club for \$6,317. Last November the nonprofit picked up a <u>bar tab at Pepita Cantina in Arlington, Virginia</u> (<u>https://lintvkxan.files.wordpress.com/2017/09/7260\_pepitacantina\_dec-nov16.pdf</u>), that included \$3,400 for beverages.

### PEPITA CANTINA 11/15/16

Visit Austin charges \$7,860 for a party at Pepila Cantina Aufmiston, Virginia. The bill includes \$5,500 for alcohofic a separate charge of \$525 for sound equipment rentals.

## **PEPITA CANTINA 11/15/16**

Visit Austin charges \$7,860 for a party at Pepita Cantina in Arlington. Virginia. The bill includes \$5,500 for alcohol and a separate charge of \$525 torse dominants control.