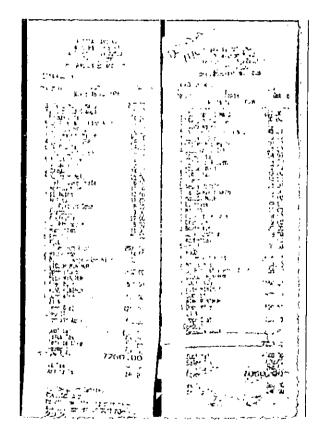

"We started seeing, you know, things that were rather offensive. Incredible travel spending, spending on parties, and alcohol, and entertainment, and then just literally giving away money as gifts."

On one March night last year, Visit Austin bought over 500 alcoholic drinks at Antone's night club for \$6,317. Last November the nonprofit picked up a <u>bar tab at Pepita Cantina in Arlington, Virginia</u> (<u>https://lintvkxan.files.wordpress.com/2017/09/7260\_pepitacantina\_dec-nov16.pdf</u>), that included \$3,400 for beverages.

### PEPITA CANTINA 11/15/16

Visit Austin charges \$7,860 for a party at Pepila Cantina Aufmiston, Virginia. The bill includes \$5,500 for alcohofic a separate charge of \$525 for sound equipment rentals.

## **PEPITA CANTINA 11/15/16**

Visit Austin charges \$7,860 for a party at Pepita Cantina in Arlington. Virginia. The bill includes \$5,500 for alcohol and a separate charge of \$525 torse dominants control.