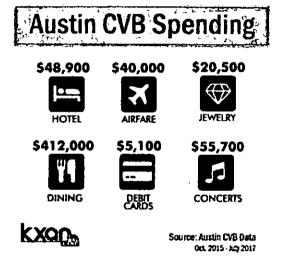

ACVB, officially called Visit Austin, shelled out nearly a half million tax dollars on entertainment, alcohol and gifts in the past two years, according to a KXAN line-by-line analysis of the organization's American Express credit card statements and receipts. The spending includes bar tabs exceeding \$5,000, concert tickets and catered parties across the country, gifts of jewelry and even \$5,000 in prepaid credit gift cards.

Julie Hart, chief financial officer of Visit Austin, said the charges KXAN uncovered on the American Express card receipts are paid with hotel occupancy tax, which is a tax on hotel bills. The organization received more than \$14 million in those tax dollars last year to market the city and lure conventions to the city.