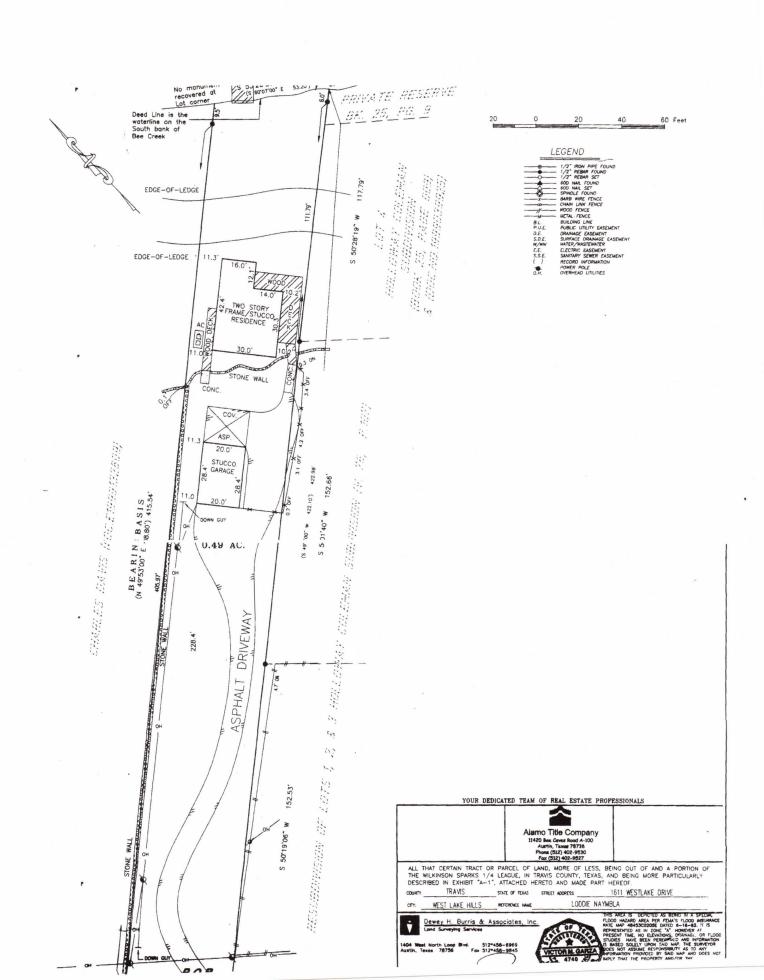

1 Page 1 / 1 - Total 10 rows returned.

PAY ONLINE CALENDAR MEDIA CENTER FAQ CONTACT US SITE MAP LEGAL NOTICES PRIVACY POLICY

2017/08/23 17:22

1615 Westlake Or. 105/390135

APPOVED AND RELEASED SP-02-0299DS
CITY OF AUSTIN SHEET 1 OF 2 THEYET & SP-02-0299 DS AND RECREATION DEPARTMENT RAYMOND G. STUDER AND B, VIEW WIFE PEGGY STUDER V. 4631 P. 338 (100.00') A. VIEW (ONE ACRE) J.R.T.C. C, VIEW N.T.S. 382 36 (N00°33°W 25.47° N00°26°17°W B & C VIEW → 1964 25,32 (343.58') K. 344.98 WILKENSON SPARKS ROCK HOUSE CALCULATED POINT SURVEY NO. 4 28.3 V.2172 P.304 D.R.T.C. 0.900 AC P B. VIEW Project S50"20"16"W (S49"53"W) Tc. VIEW Location A VIEW 2002 SEE DETAIL "B" 393.97 EMMETT SHELTON TO ADA M. VAN GUNDY V. 715 P. 409 DATE 6-23-43 D.R.T.C. (392.79') WAGNER ADA M. VAN GUNDY TO O.P. LOCKHART V. 719 P. 420 DATE 8-05-43 D.R.T.C. Job Location: Polvado Engineering Services R. Stewart Polvado, P.E. SHEET 1 OF 2 April 5, 2002 Elevation A A XXXXXX В Plan View В 3)26 Plan View Elevation B C Elevation C C N.T.S. N.T.S. N.T.S.

1615 Westlape Or Zot 20135

SP-02-0299DS 3) TOOD DETER BY CARRIED COUTTING CALK, THIS PROPERTY IS 
1) TOOD OFFER TO THE PERSONAL DEBETS OFFER TO RESTRICTIVE COVENANTS V.630 P.351 IN V.1092 P.266 V.1643 P.433 AFFECT THESE TRACTS. TITAL: BOAT DOCK /PEGGY N. STUDER PAGE 1, OF 2
SUBMITTAL DATE: AUGUST 8, 2002
CASE NUMBER: SP-02-0299-DS APPROVED AND RELEASED
JM.M
FEB 0 3 2003
CITY OF AUSTIN WESTLAKE DRIVE THANGA THANGA SHEET 2 OF 2 (501.02) WHE PEGGY STUDER V. 2172 P. 304, D.R.T.C. D.R.T.C. LOT 5 EMMETT SHELTON SUBDIVISION F THE STROTER TRACT, PART OF WILKENSON SPARKS SURVEY NO. NOT RECONDED-LOT 4 LOT . TOT 6 TRACT TWO OF POOL To Replace to the second 0.25' S.E. OF BOUNDARY LINE WILKENSON SPARKS SURVEY NO. 4 393.97 344.98 EMMETT SHELTON TO ADA M. VAN GUNDY V. 715 p. 409

DATE 6-23-43

D.R.T.C.

ADA M. VAN GUNDY TO AP. LOCKHART
V. 719 p. 420

DATE 8-05-43

D.R.T.C. PARTIC OPERTIC Location Project 1 ION ROD FOUND (N° UNLESS STATED)

OM PIPE FOUND

ALL FOUND (NOD UNLESS NOTED)

Y HOM ROD W/CAP SET (UNLESS STATED)

K HAUL SET

K HAUL SET

K HAUL SET BEE CREEK LAKE AUSTIN

SURVEY PLAT OF TWO TRACTS OF LAND OUT OF THE WILKENSON SPARKS SURVEY NO. 4 TRAVIS COUNTY, TEXAS

3103 BEE CAVE ROAD, SUITE 202 AUSTIN, TEXAS 78746 PHONE (512) 327-2946 FAX (512) 327-2973