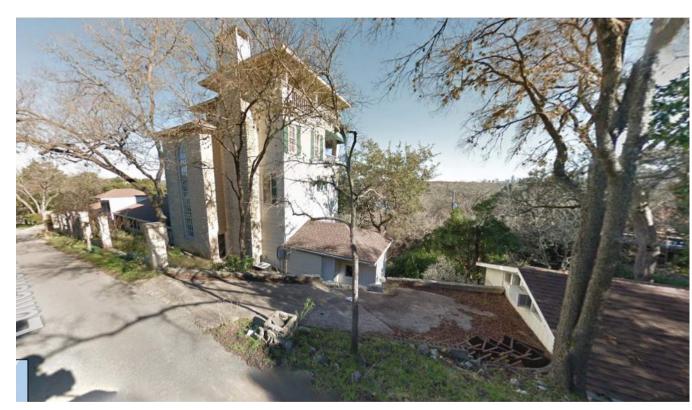

# VIEWS OF THE EXISTING HOUSE FROM LAKESHORE DRIVE

Proposed 5' Setback shown as red dashed line

4 Story 45' Tower to be Removed

4 Story 45' Tower to be Removed (Guest House at bottom right)

4 Story 45' Tower to be Removed