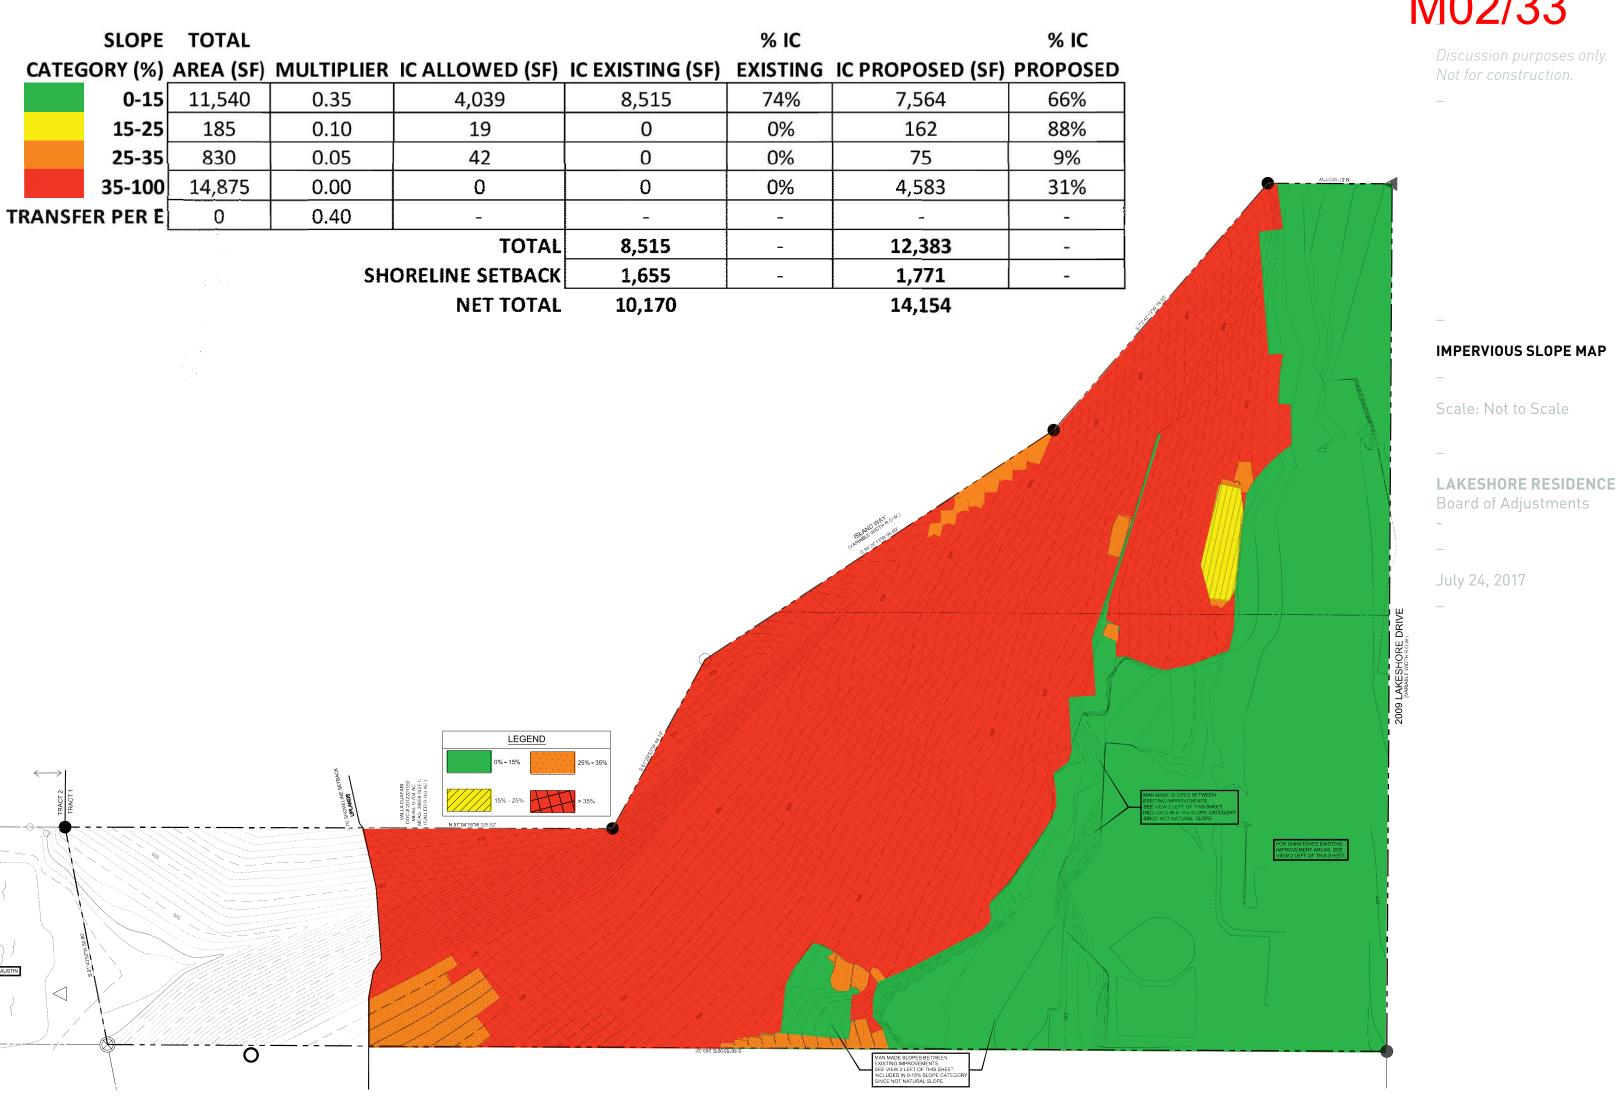

n.

SITE CONTEXT

-

Scale: Not to Scale

**LAKESHORE RESIDENCE**Board of Adjustments

\_

July 24, 2017

.



Discussion purposes only. Not for construction.

# SITE CONTEXT

-

Scale: Not to Scale

.

**LAKESHORE RESIDENCE**Board of Adjustments

July 24, 2017

.

Discussion purposes on Not for construction.

# VIEWS OF THE EXISTING HOUSE FROM LAKESHORE DRIVE



Proposed 5' Setback shown as red dashed line



4 Story 45' Tower to be Removed



4 Story 45' Tower to be Removed (Guest House at bottom right)



4 Story 45' Tower to be Removed

#### **SITE PHOTOS**

Scale: Not to Scale

ocate. Not to ocate

**LAKESHORE RESIDENCE**Board of Adjustments

July 24, 2017





## **EXISTING SITE PLAN**

Scale: Not to Scale

LAKESHORE RESIDENCE Board of Adjustments

July 24, 2017



0

POSTAL STATIO