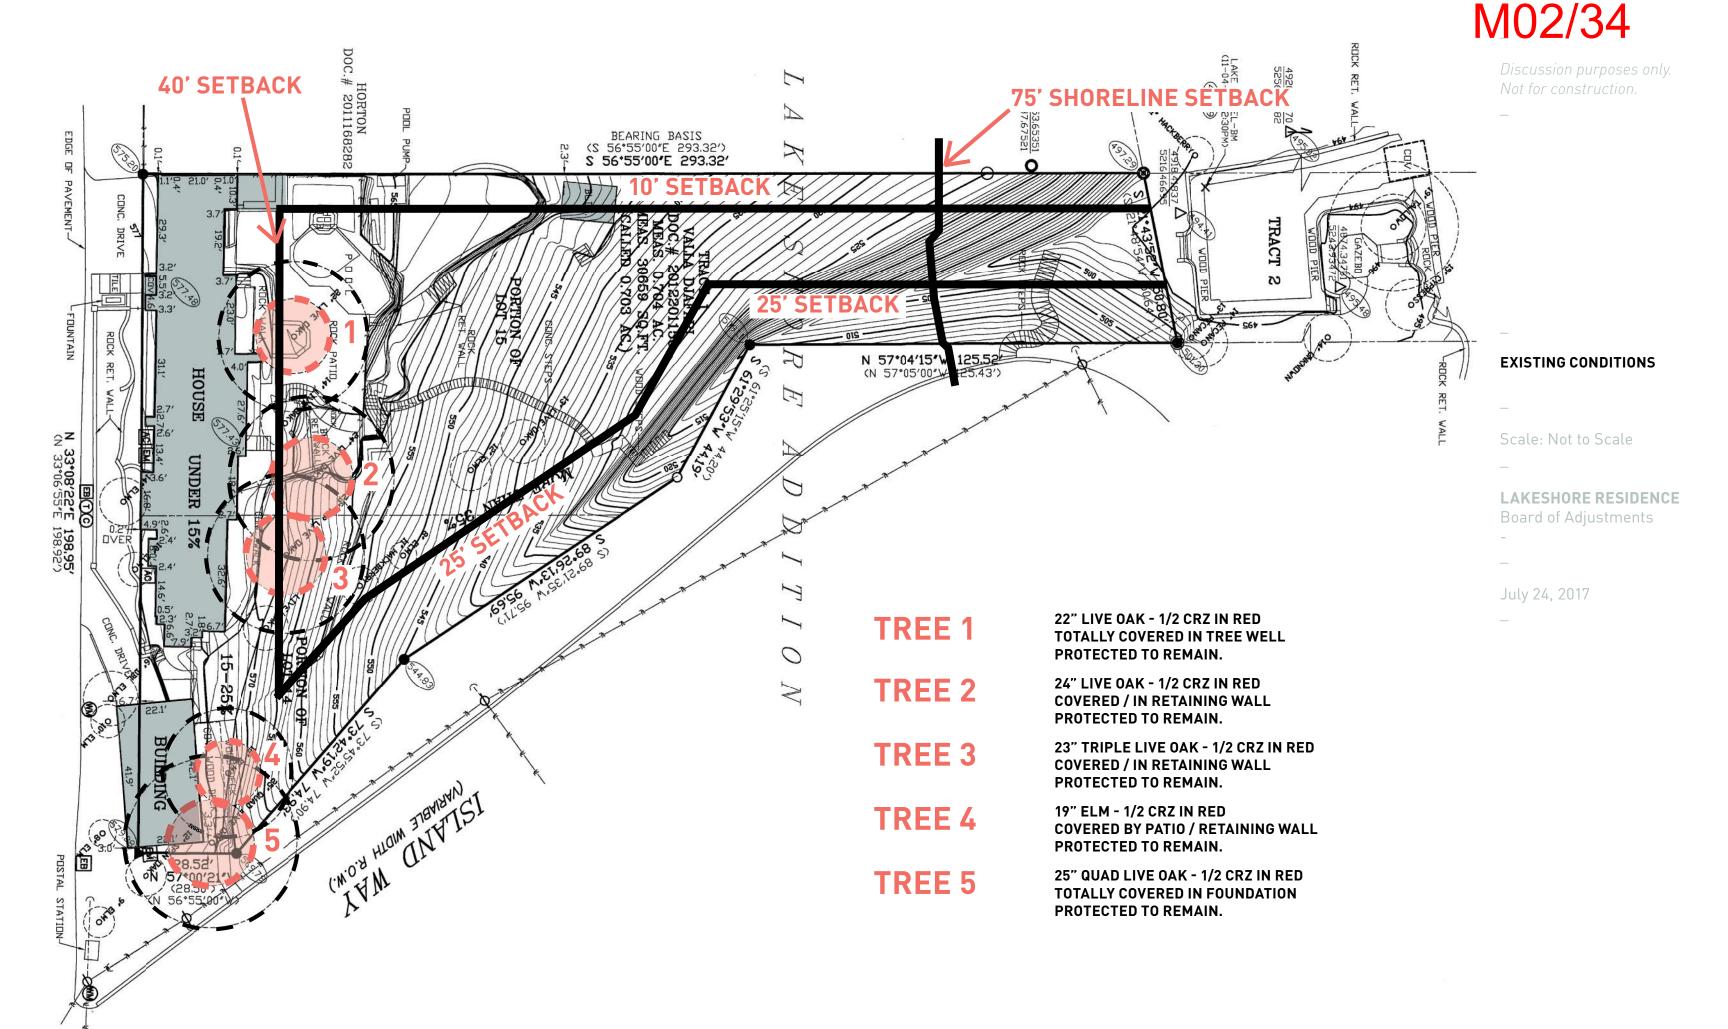

SITE CONTEXT

-

Scale: Not to Scale

**LAKESHORE RESIDENCE**Board of Adjustments

\_

July 24, 2017

.



Discussion purposes only. Not for construction.

# SITE CONTEXT

-

Scale: Not to Scale

.

**LAKESHORE RESIDENCE**Board of Adjustments

July 24, 2017

.

Discussion purposes on Not for construction.

# VIEWS OF THE EXISTING HOUSE FROM LAKESHORE DRIVE



Proposed 5' Setback shown as red dashed line



4 Story 45' Tower to be Removed



4 Story 45' Tower to be Removed (Guest House at bottom right)



4 Story 45' Tower to be Removed

#### **SITE PHOTOS**

Scale: Not to Scale

ocate. Not to ocate

**LAKESHORE RESIDENCE**Board of Adjustments

July 24, 2017





## **EXISTING SITE PLAN**

Scale: Not to Scale

LAKESHORE RESIDENCE Board of Adjustments

July 24, 2017



0

POSTAL STATIO