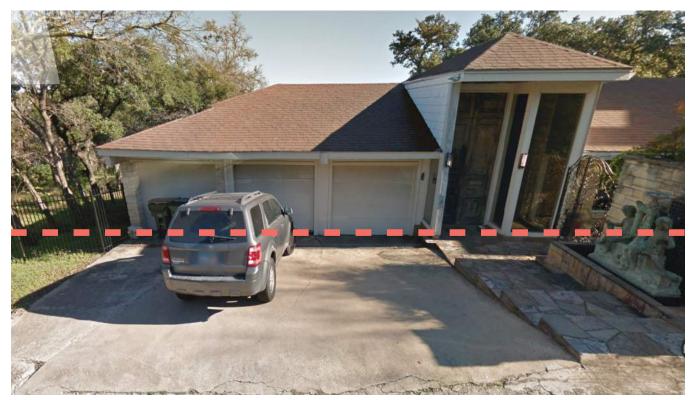

# VIEWS OF THE EXISTING HOUSE FROM LAKESHORE DRIVE

Proposed 5' Setback shown as red dashed line

4 Story 45' Tower to be Removed

4 Story 45' Tower to be Removed (Guest House at bottom right)

4 Story 45' Tower to be Removed