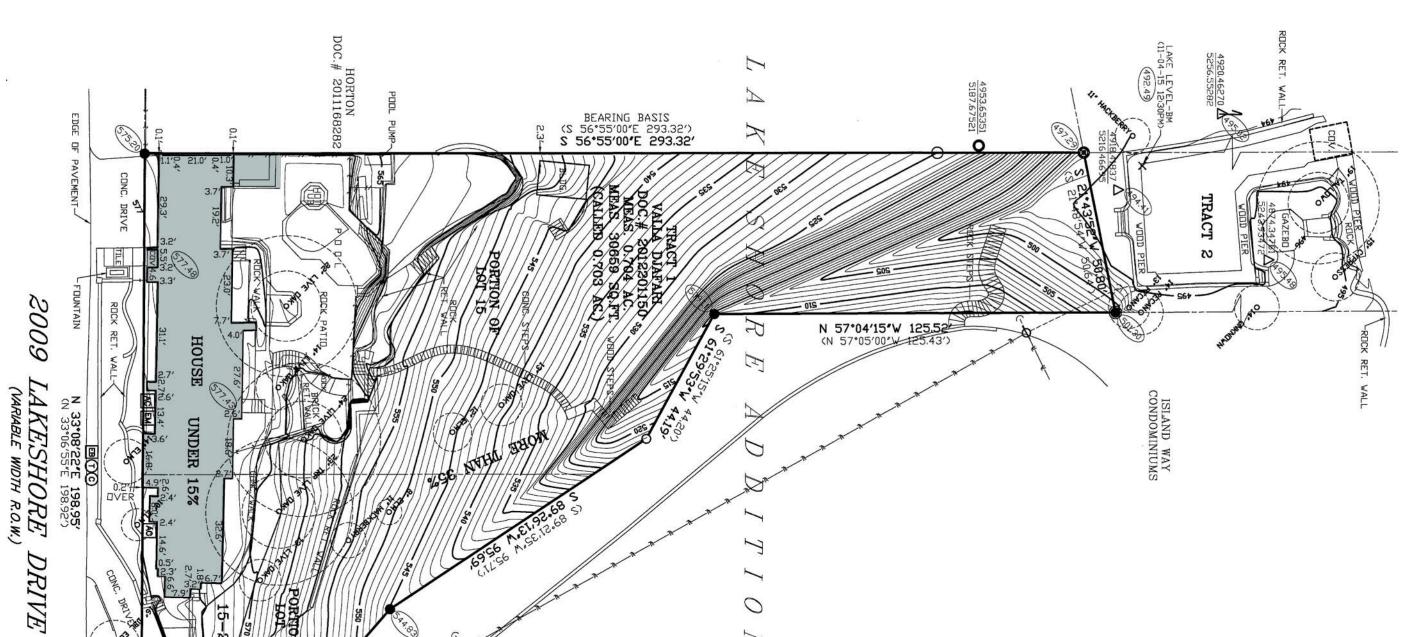

Not for construction.

SITE CONTEXT

-

Scale: Not to Scale

**LAKESHORE RESIDENCE**Board of Adjustments

\_

July 24, 2017

.



Discussion purposes only. Not for construction.

# SITE CONTEXT

-

Scale: Not to Scale

.

**LAKESHORE RESIDENCE**Board of Adjustments

July 24, 2017

.

Discussion purposes on Not for construction.

# VIEWS OF THE EXISTING HOUSE FROM LAKESHORE DRIVE



Proposed 5' Setback shown as red dashed line



4 Story 45' Tower to be Removed



4 Story 45' Tower to be Removed (Guest House at bottom right)



4 Story 45' Tower to be Removed

#### **SITE PHOTOS**

Scale: Not to Scale

ocate. Not to ocate

**LAKESHORE RESIDENCE**Board of Adjustments

July 24, 2017





## **EXISTING SITE PLAN**

Scale: Not to Scale

LAKESHORE RESIDENCE Board of Adjustments

July 24, 2017



0

POSTAL STATIO