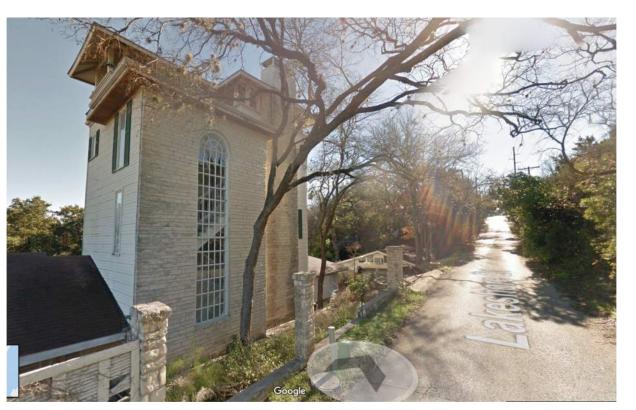

# VIEWS OF THE EXISTING HOUSE FROM LAKESHORE DRIVE

Proposed 5' Setback shown as red dashed line

4 Story 45' Tower to be Removed

4 Story 45' Tower to be Removed (Guest House at bottom right)

4 Story 45' Tower to be Removed