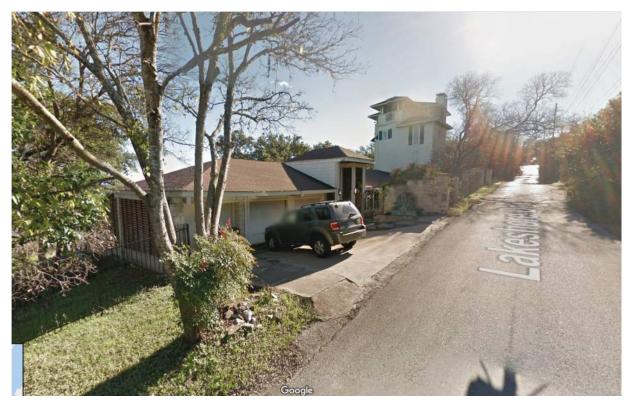

# VIEWS OF THE EXISTING HOUSE FROM LAKESHORE DRIVE

Proposed 5' Setback shown as red dashed line

4 Story 45' Tower to be Removed

4 Story 45' Tower to be Removed (Guest House at bottom right)

4 Story 45' Tower to be Removed