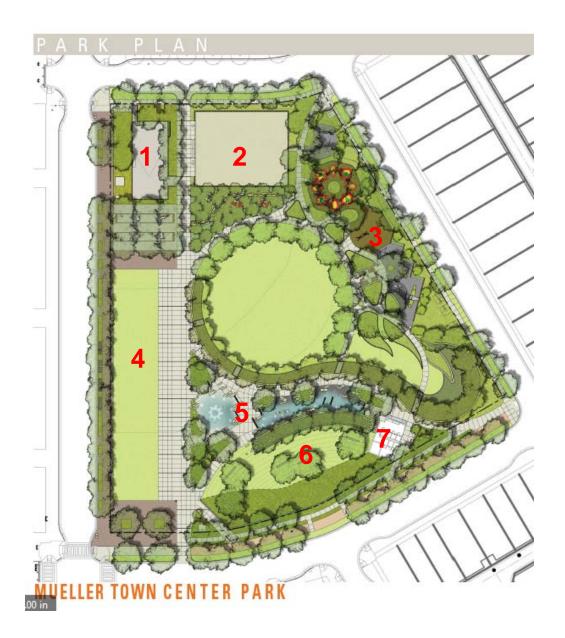

## **Town Center Park**

- 1. Dog area
- 2. Sand volleyball
- 3. Playground/Picnic
- 4. Lawn/Market area
- 5. Water Play
- 6. Prospect mound
- 7. Restrooms