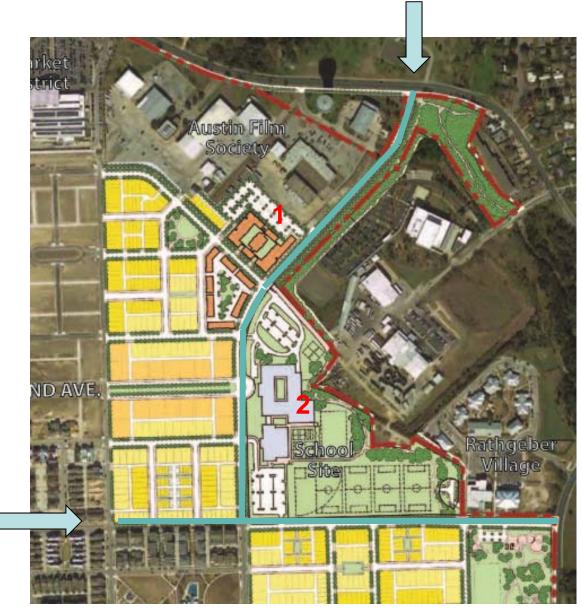

#### **Roadway completion**

- Zach Scott Street
- Tilley Street

#### **Development**

- **1** Foundation Communities
- 2 School Site