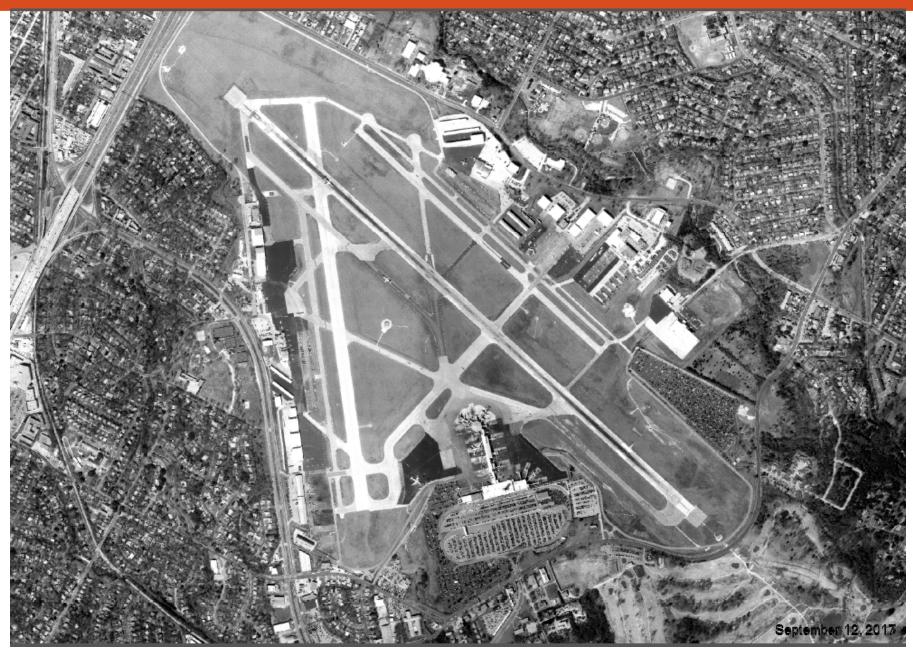

# **Mueller Development Update**



### **Vision and Goals**

#### MUELLER





# Vision

Mueller will be an interactive, mixed-use community that will be a model for responsible urban development, offering a compact pedestrian-oriented alternative to the land-consumptive and automobile-dependent development patterns that could influence the form and pattern of growth within Austin.



# Goals

- -Fiscal Responsibility
- -East Austin Revitalization
- -Economic Development

- -Diversity & Affordability
- -Neighborhood Compatibility
- -Sustainability

## **Mueller** Then



## **Mueller Now**

### MUELLER



In-Flight View – July 2017 Courtesy of Betsy Hilton

# **Development Program**

|  |                             | <b>Total at Completion</b><br>(current program - projected) | Current Status<br>(estimated)           |
|--|-----------------------------|-------------------------------------------------------------|-----------------------------------------|
|  | Homes, Apts,<br>Condos      | 6,200 (1,550 affordable)                                    | 4005 (1116 affordable)<br>2579 complete |
|  | Commercial<br>(square feet) | 4.5 million                                                 | 2.1 million                             |
|  | Residents                   | 14,000                                                      | 6,500+