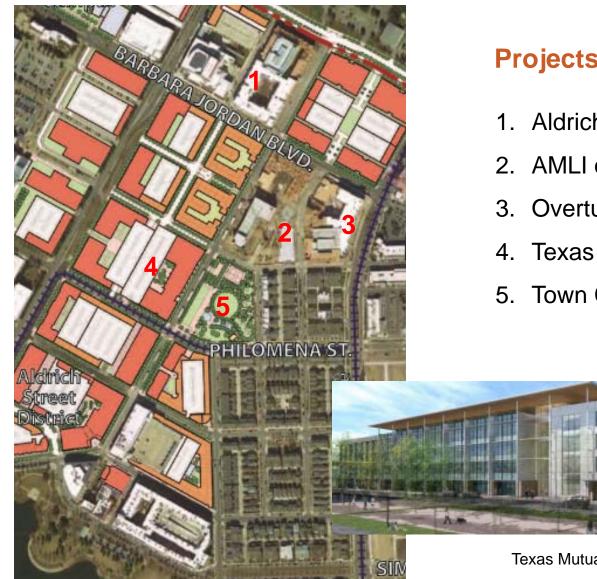

#### **Projects Underway**

- 1. Aldrich 51
- 2. AMLI on Aldrich
- 3. Overture
- 4. Texas Mutual Insurance
- 5. Town Center Park

**Texas Mutual Insurance** 