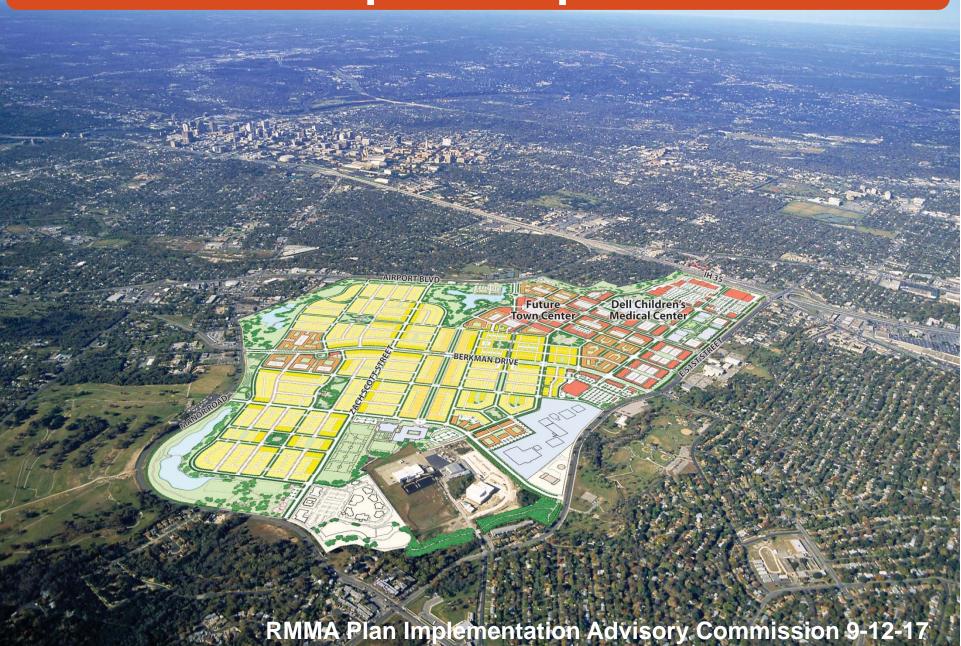

### MUELLER

In-Flight View – July 2017 Courtesy of Betsy Hilton

# **Development Program**

|  |                             | <b>Total at Completion</b><br>(current program - projected) | Current Status<br>(estimated)           |
|--|-----------------------------|-------------------------------------------------------------|-----------------------------------------|
|  | Homes, Apts,<br>Condos      | 6,200 (1,550 affordable)                                    | 4005 (1116 affordable)<br>2579 complete |
|  | Commercial<br>(square feet) | 4.5 million                                                 | 2.1 million                             |
|  | Residents                   | 14,000                                                      | 6,500+                                  |
|  | Employees                   | 14,000                                                      | 5,000+                                  |
|  | Total Parks &<br>Open Space | 140                                                         | 90                                      |
|  |                             |                                                             |                                         |

#### **Future Plans**

- 1. Regional Retail Center
- 2. UT Health Research Campus
- 3. Dell Children's Hospital