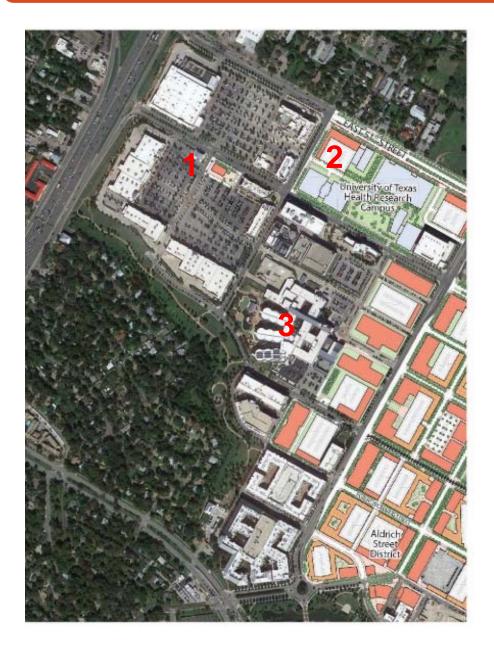

#### **Future Plans**

- 1. Regional Retail Center
- 2. UT Health Research Campus
- 3. Dell Children's Hospital