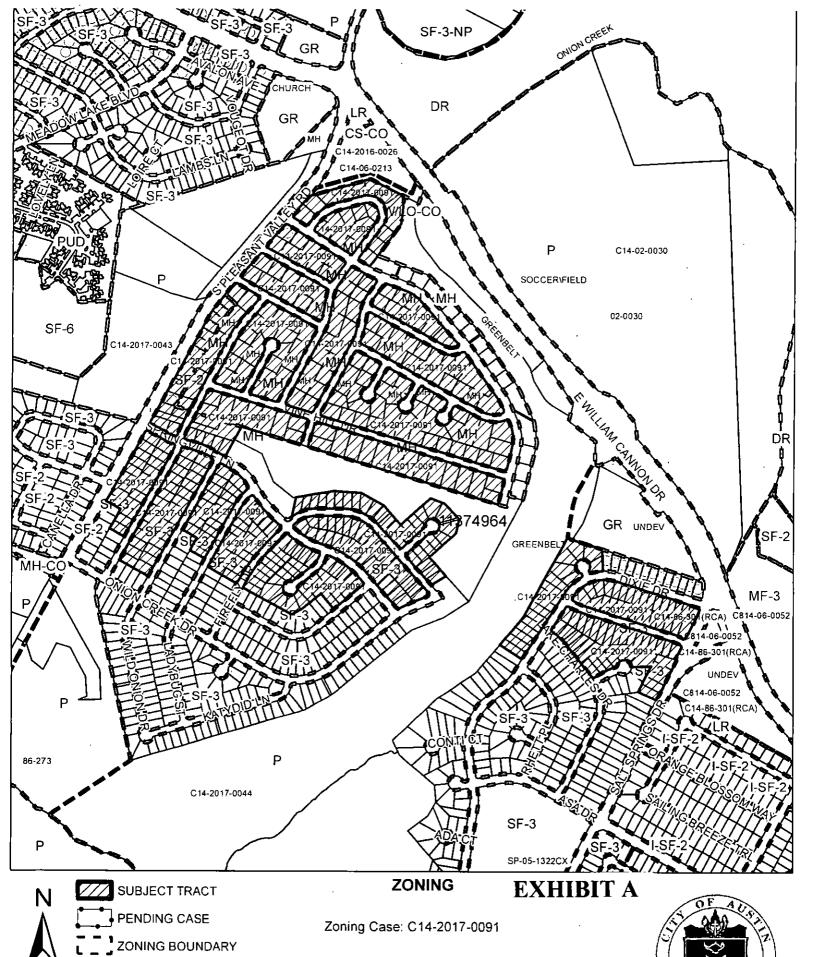

Lots 1-15, Block N, Onion Creek Forest Section 2 Amended, a subdivision in Travis County, Texas, as recorded in Volume 68, Page 54 of the Plat Records of Travis County, Texas,

locally known as generally East of South Pleasant Valley Road and West of East William Cannon Drive, in the City of Austin, Travis County, Texas, and generally identified in the map attached as Exhibit "A".