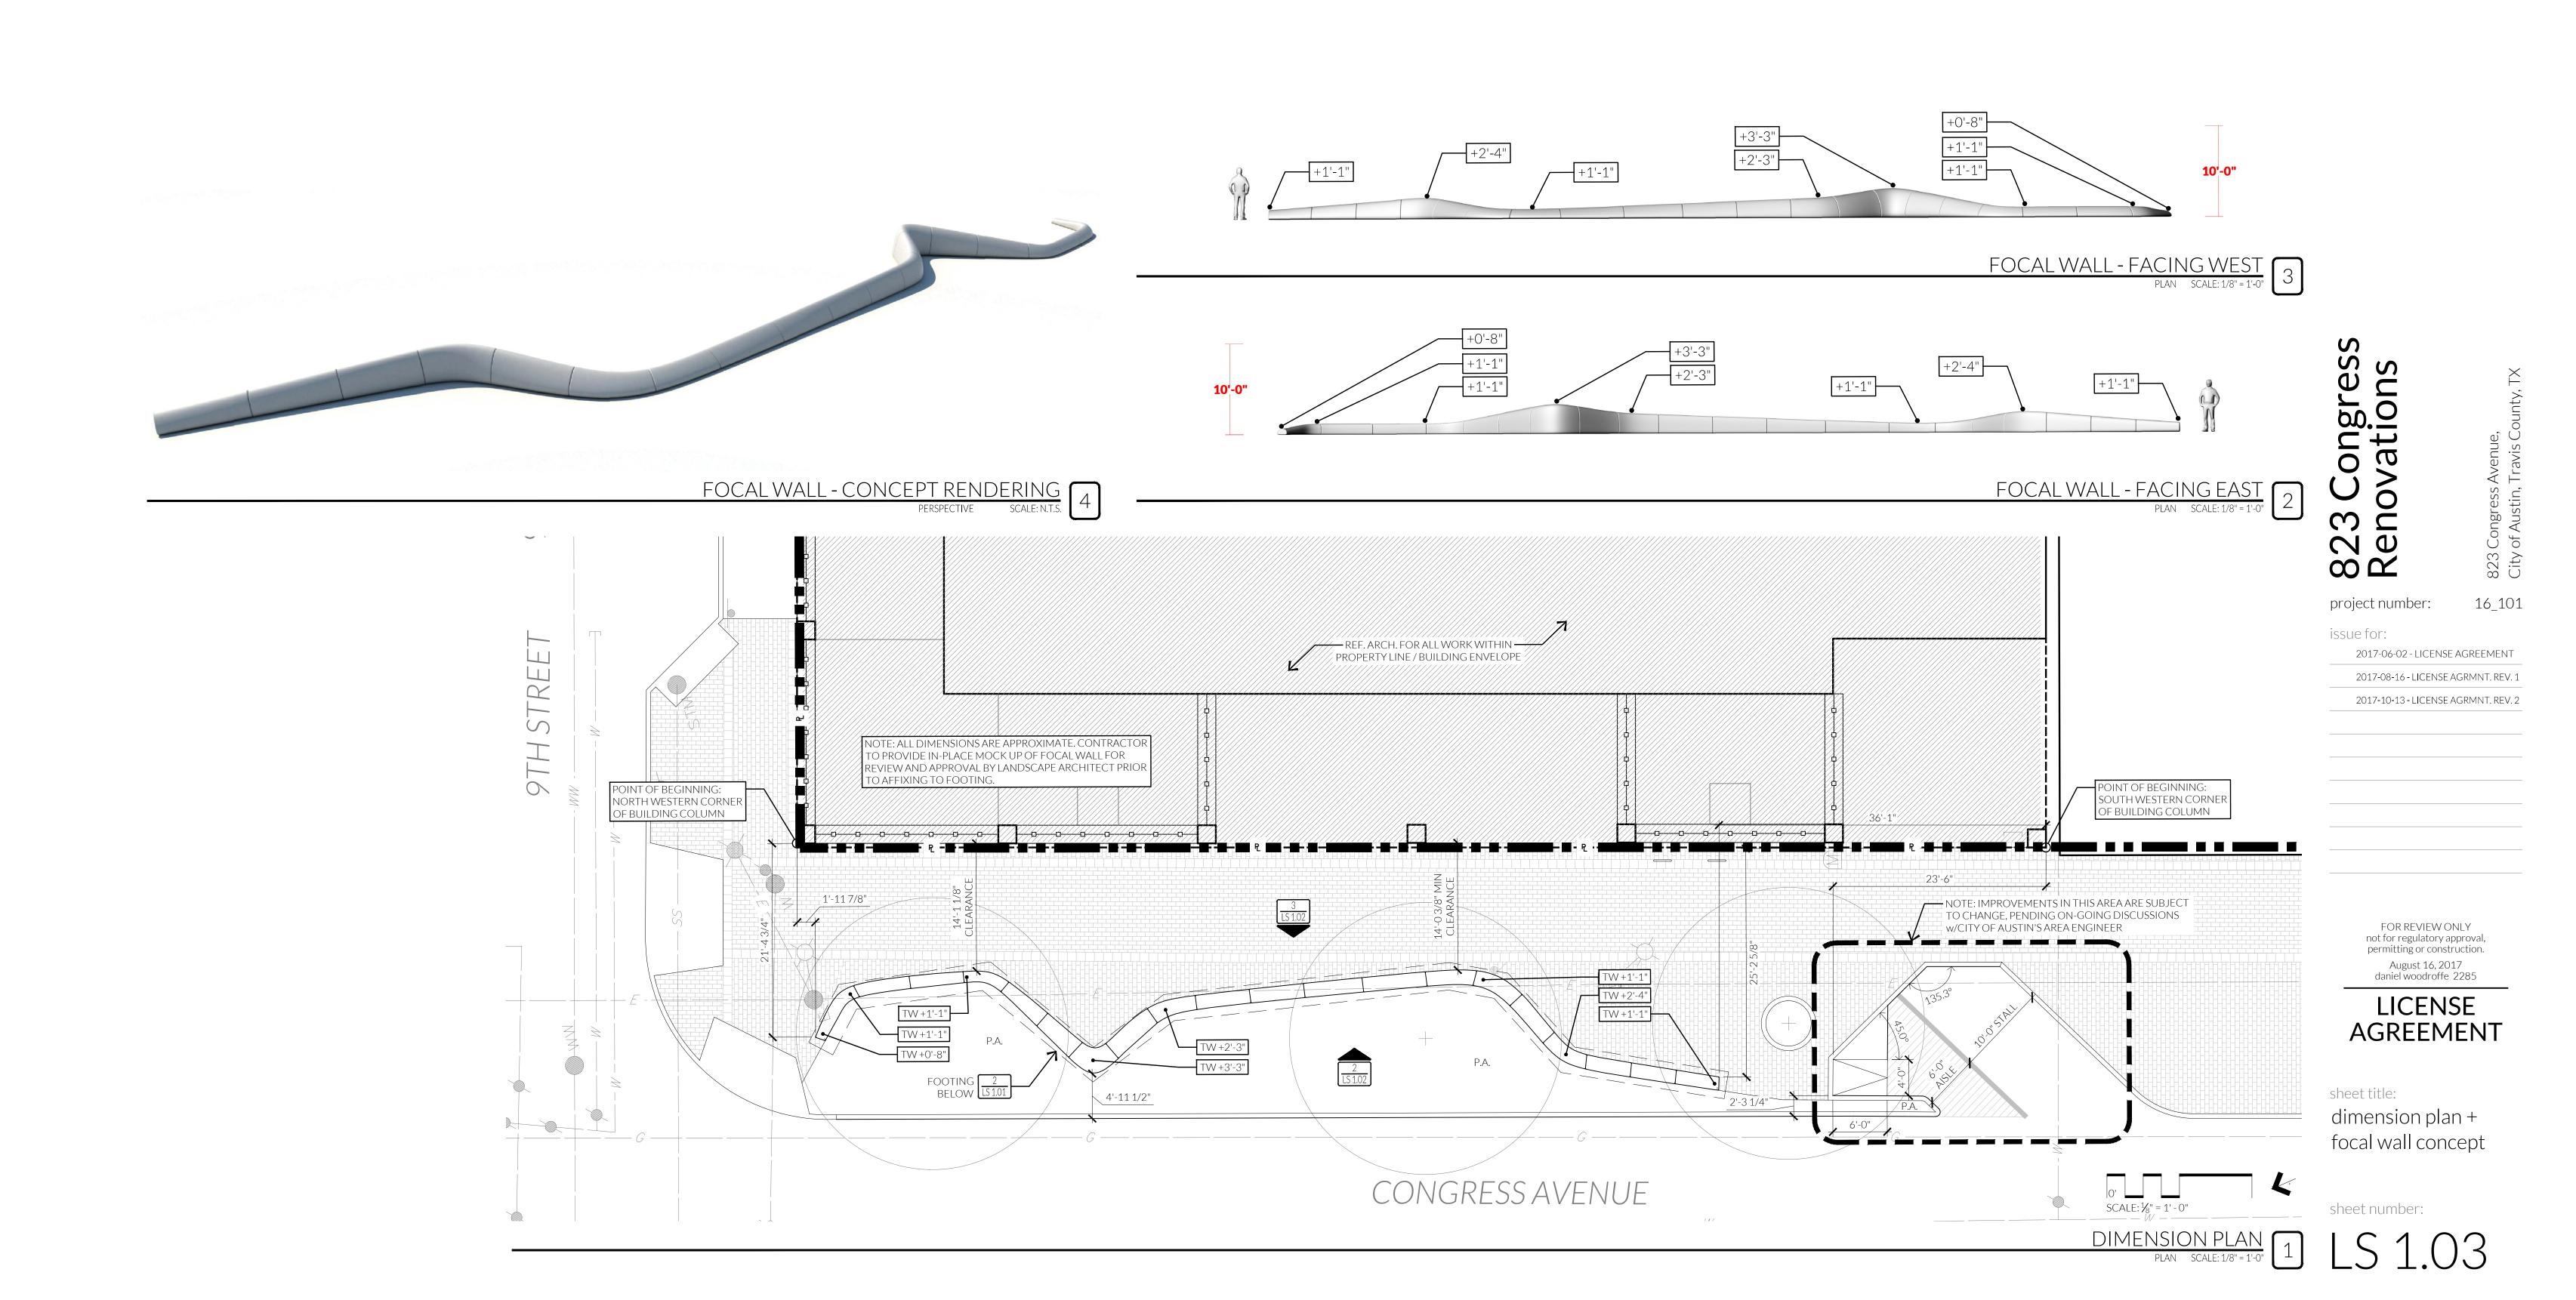

- 1. CONTRACTOR IS RESPONSIBLE FOR LOCATING AND PROTECTING ALL EXISTING UTILITIES.
- 2. ALL DIMENSIONS MUST BE VERIFIED ON-SITE AND THE CONTRACTOR IS RESPONSIBLE FOR NOTIFYING THE LANDSCAPE ARCHITECT OF ANY DISCREPANCIES BEFORE PROCEEDING WITH THE WORK.
- 3. ALL DIMENSIONS ARE TAKEN PERPENDICULAR TO WALL, P.O.B., OR CENTERLINE UNLESS OTHERWISE NOTED. DIMENSIONS AT CURB ARE FROM BACK OF CURB.
- 4. VERIFY LOCATIONS OF ALL IMPROVEMENTS INSTALLED PREVIOUSLY OR UNDER OTHER SECTIONS. IF ANY PART OF THIS PLAN CANNOT BE FOLLOWED EXACTLY DUE TO SITE CONDITIONS CONTACT LANDSCAPE ARCHITECT FOR INSTRUCTION PRIOR TO COMMENCING WORK.
- 5. WRITTEN DIMENSIONS TAKE PRECEDENCE OVER SCALE.
- 6. THESE DRAWINGS INCLUDE THE REFERENCE TO THE LOCATION OF VARIOUS MECHANICAL, ELECTRICAL, AND ARCHITECTURAL DEVICES. COORDINATE CONSTRUCTION, DETAILS AND UTILITY CONNECTIONS WITH RELATED ARCHITECTURAL AND ENGINEERING DRAWINGS. CONFIRM LOCATIONS WITH THE LANDSCAPE ARCHITECT PRIOR TO ROUGH-IN.
- 7. PROVIDE EXPANSION JOINTS IN ALL CASES WHERE PAVING MEETS VERTICAL STRUCTURES SUCH AS WALLS. CURBS, STEPS AND BUILDINGS.

| Material Schedule    |                                 |                                                                              |                                                                    |                                                                                                                                                                                                                                                                                                                                                                                        |  |  |  |
|----------------------|---------------------------------|------------------------------------------------------------------------------|--------------------------------------------------------------------|----------------------------------------------------------------------------------------------------------------------------------------------------------------------------------------------------------------------------------------------------------------------------------------------------------------------------------------------------------------------------------------|--|--|--|
| Concrete & Surfacing |                                 |                                                                              |                                                                    |                                                                                                                                                                                                                                                                                                                                                                                        |  |  |  |
| Label                | Item                            | Color / Finish                                                               | Contact                                                            | Remarks                                                                                                                                                                                                                                                                                                                                                                                |  |  |  |
| (P.1)                | Concrete Paving                 | Color: none<br>Finish: medium broom                                          | local source                                                       | - Provide up to (4) 4'x4' mock-ups of concrete for color, finish, and jointing for approval 4" thick concrete slab w/ 6" thickened edges; reinforcing, jointing, and base preparation per geotech recommendation. Minimum reinforcing of #3 bar at 16" o.c.e.w. will be required if geotech report has none Ref. City of Austin standard details for concrete curb, curb ramps & slabs |  |  |  |
| (P.2)                | Granite Pavers                  | Color: Sunset Red<br>Finish: Match Existing                                  | Quarry: Coldspring<br>Phone: 800-328-5040                          | - Pavers to match existing City of Austin standard Congress Avenue pavers in color, finish, dimension, and grout joint - 2" thick granite pavers set on concrete subslab                                                                                                                                                                                                               |  |  |  |
| Miscellaneous        |                                 |                                                                              |                                                                    |                                                                                                                                                                                                                                                                                                                                                                                        |  |  |  |
| M.1                  | Precast Concrete Focal Wall     | Color: TBD<br>Finish: acid washed w/ matte,<br>colorless impregnating sealer | Sandi Dahlke<br>Company: Tectura Designs<br>Phone: 800-388-8728    | - Segmented precast units; height, width, length varies; approx. 6' length<br>- Pin mounted to spread footing, ref. details<br>- Joints to be sealed per manufacturer recommendations.                                                                                                                                                                                                 |  |  |  |
| Furnishings          |                                 |                                                                              |                                                                    |                                                                                                                                                                                                                                                                                                                                                                                        |  |  |  |
| (F.1)                | Custom Steel Tables             | Color: various shades of blue                                                | local source                                                       | - Colors to correspond to the various shades of blue to be used on architectural soffits<br>- Qty: 20<br>- Ref. details for additional information                                                                                                                                                                                                                                     |  |  |  |
| (F.2)                | Armless Chairs<br>- Parc Centre | Color: white                                                                 | Melissa Robledo<br>Company: Landscape Forms<br>Phone: 800-430-6206 | - Qty: 20                                                                                                                                                                                                                                                                                                                                                                              |  |  |  |
| (F.3)                | Chairs w/Arms<br>- Parc Centre  | Color: white                                                                 | Melissa Robledo<br>Company: Landscape Forms<br>Phone: 800-430-6206 | - Qty: 20                                                                                                                                                                                                                                                                                                                                                                              |  |  |  |