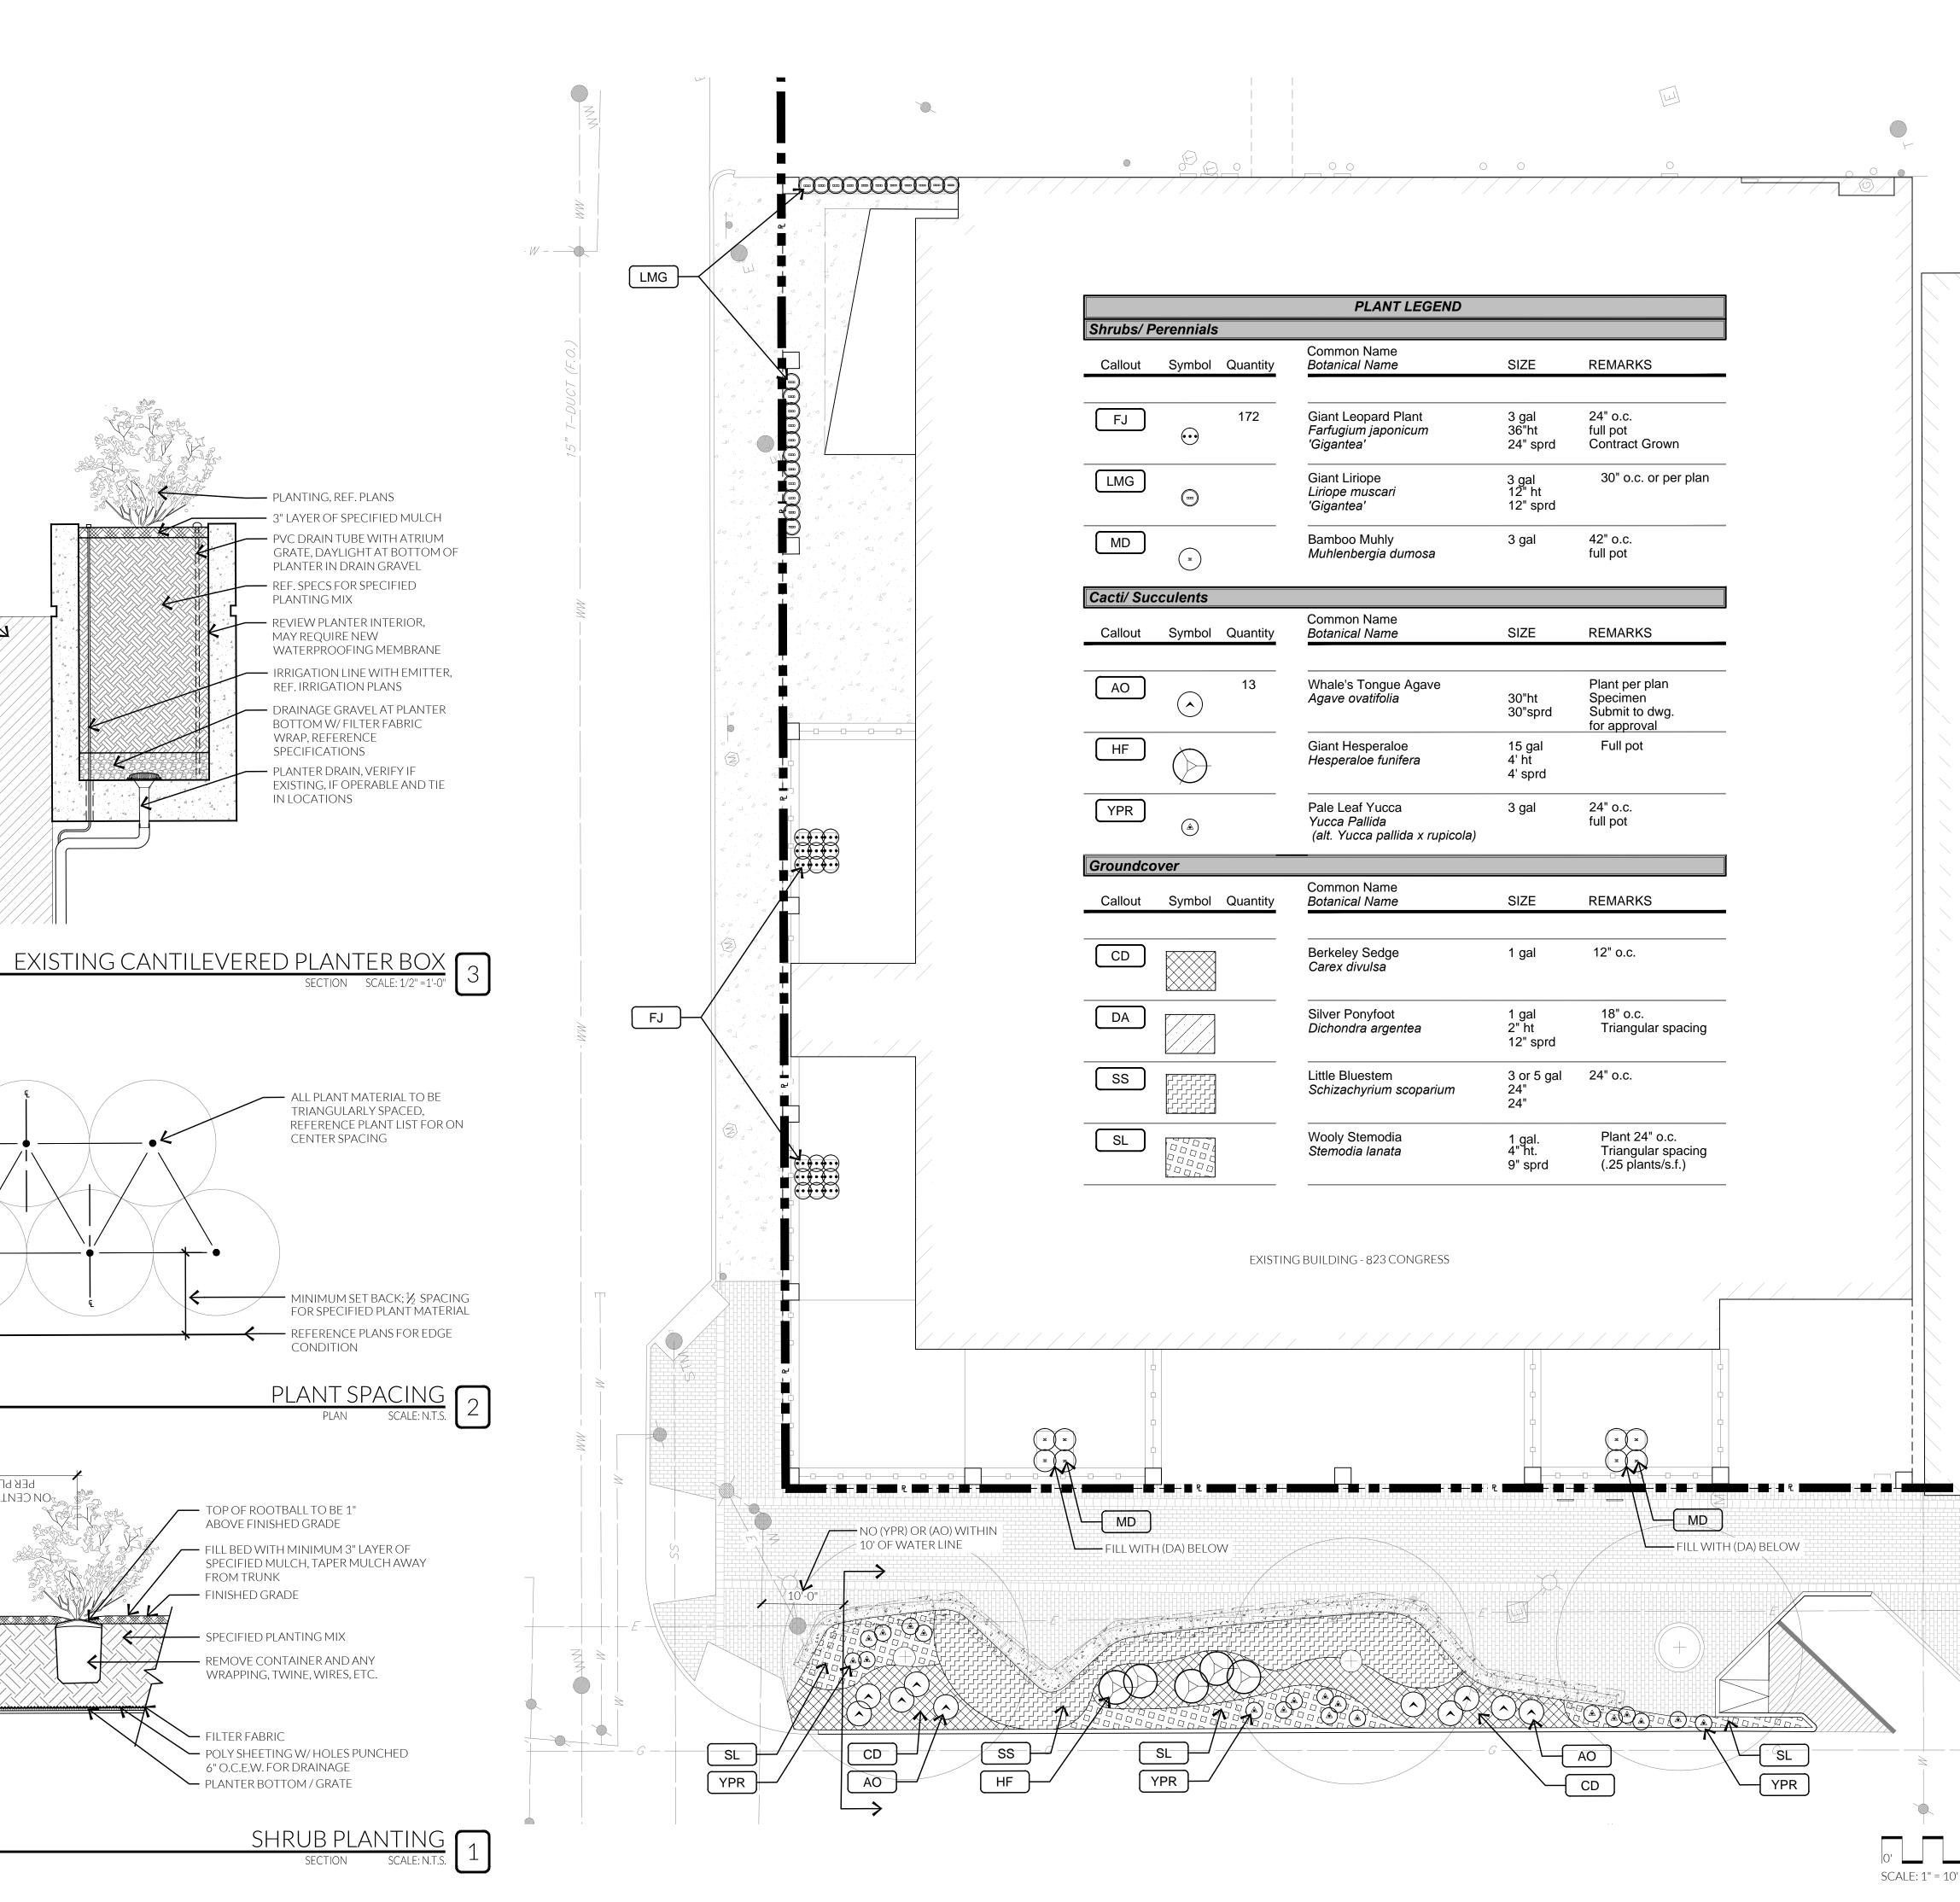

existing -

STRUCTURE

& PAVING

PER PLANT LIST

**DON CENTER SPACING** 

912b congress avenue austin, texas 78701 512.320.0668 | studiodwg.com

ongress vations 823 Ren

16\_101 project number: issue for:

## LICENSE **AGREEMENT**

sheet title: planting plan & details

sheet number: