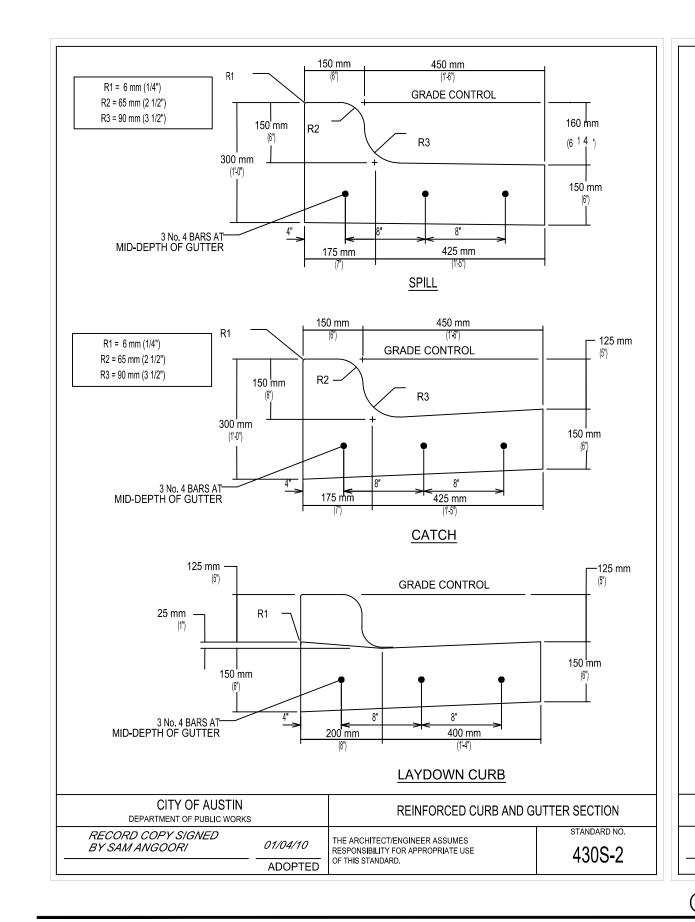

| Material Schedule    |                                 |                                                                              |                                                                    |                                                                                                                                                                                                                                                                                                                                                                                        |  |  |  |
|----------------------|---------------------------------|------------------------------------------------------------------------------|--------------------------------------------------------------------|----------------------------------------------------------------------------------------------------------------------------------------------------------------------------------------------------------------------------------------------------------------------------------------------------------------------------------------------------------------------------------------|--|--|--|
| Concrete & Surfacing |                                 |                                                                              |                                                                    |                                                                                                                                                                                                                                                                                                                                                                                        |  |  |  |
| Label                | Item                            | Color / Finish                                                               | Contact                                                            | Remarks                                                                                                                                                                                                                                                                                                                                                                                |  |  |  |
| (P.1)                | Concrete Paving                 | Color: none<br>Finish: medium broom                                          | local source                                                       | - Provide up to (4) 4'x4' mock-ups of concrete for color, finish, and jointing for approval 4" thick concrete slab w/ 6" thickened edges; reinforcing, jointing, and base preparation per geotech recommendation. Minimum reinforcing of #3 bar at 16" o.c.e.w. will be required if geotech report has none Ref. City of Austin standard details for concrete curb, curb ramps & slabs |  |  |  |
| (P.2)                | Granite Pavers                  | Color: Sunset Red<br>Finish: Match Existing                                  | Quarry: Coldspring<br>Phone: 800-328-5040                          | - Pavers to match existing City of Austin standard Congress Avenue pavers in color, finish, dimension, and grout joint - 2" thick granite pavers set on concrete subslab                                                                                                                                                                                                               |  |  |  |
| Miscellaneous        |                                 |                                                                              |                                                                    |                                                                                                                                                                                                                                                                                                                                                                                        |  |  |  |
| M.1                  | Precast Concrete Focal Wall     | Color: TBD<br>Finish: acid washed w/ matte,<br>colorless impregnating sealer | Sandi Dahlke<br>Company: Tectura Designs<br>Phone: 800-388-8728    | - Segmented precast units; height, width, length varies; approx. 6' length<br>- Pin mounted to spread footing, ref. details<br>- Joints to be sealed per manufacturer recommendations.                                                                                                                                                                                                 |  |  |  |
| Furnishings          |                                 |                                                                              |                                                                    |                                                                                                                                                                                                                                                                                                                                                                                        |  |  |  |
| (F.1)                | Custom Steel Tables             | Color: various shades of blue                                                | local source                                                       | - Colors to correspond to the various shades of blue to be used on architectural soffits<br>- Qty: 20<br>- Ref. details for additional information                                                                                                                                                                                                                                     |  |  |  |
| (F.2)                | Armless Chairs<br>- Parc Centre | Color: white                                                                 | Melissa Robledo<br>Company: Landscape Forms<br>Phone: 800-430-6206 | - Qty: 20                                                                                                                                                                                                                                                                                                                                                                              |  |  |  |
| (F.3)                | Chairs w/Arms<br>- Parc Centre  | Color: white                                                                 | Melissa Robledo<br>Company: Landscape Forms<br>Phone: 800-430-6206 | - Qty: 20                                                                                                                                                                                                                                                                                                                                                                              |  |  |  |