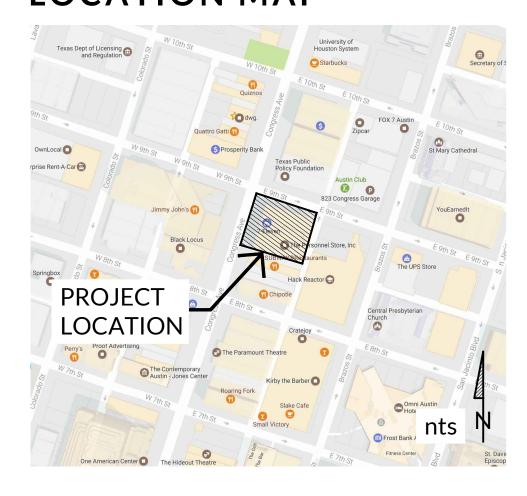

# **LOCATION MAP**

| Sheet Index |                |            |                                     |         |  |  |
|-------------|----------------|------------|-------------------------------------|---------|--|--|
| Included    | Issue For      | Date       | Sheet Title                         | Sheet # |  |  |
| General     |                |            |                                     |         |  |  |
| X           | LICENSE AGRMT. | 06/02/2017 | cover sheet                         | LC 1.00 |  |  |
| X           | LICENSE AGRMT. | 06/02/2017 | notes & materials schedule          | LC 1.01 |  |  |
| X           | LICENSE AGRMT. | 06/02/2017 | existing conditions                 | LC 1.02 |  |  |
| X           | LICENSE AGRMT. | 06/02/2017 | demolition plan                     | LC 1.03 |  |  |
| X           | LICENSE AGRMT. | 06/02/2017 | utility reference                   | LC 1.04 |  |  |
| X           | LICENSE AGRMT. | 06/02/2017 | utility reference                   | LC 1.05 |  |  |
| X           | LICENSE AGRMT. | 06/02/2017 | utility reference                   | LC 1.06 |  |  |
| Sitework    |                |            |                                     |         |  |  |
| X           | LICENSE AGRMT. | 06/02/2017 | grading plan + footing plan         | LS 1.01 |  |  |
| X           | LICENSE AGRMT. | 06/02/2017 | site plan + furnishing plan         | LS 1.02 |  |  |
| X           | LICENSE AGRMT. | 06/02/2017 | dimension plan + focal wall concept | LS 1.03 |  |  |
| X           | LICENSE AGRMT. | 06/02/2017 | details                             | LS 2.01 |  |  |
| X           | LICENSE AGRMT. | 06/02/2017 | custom table details                | LS 2.02 |  |  |
| X           | LICENSE AGRMT. | 06/02/2017 | custom table details                | LS 2.03 |  |  |
| Planting    |                |            |                                     |         |  |  |
| X           | LICENSE AGRMT. | 06/02/2017 | planting plan & details             | LP 1.01 |  |  |