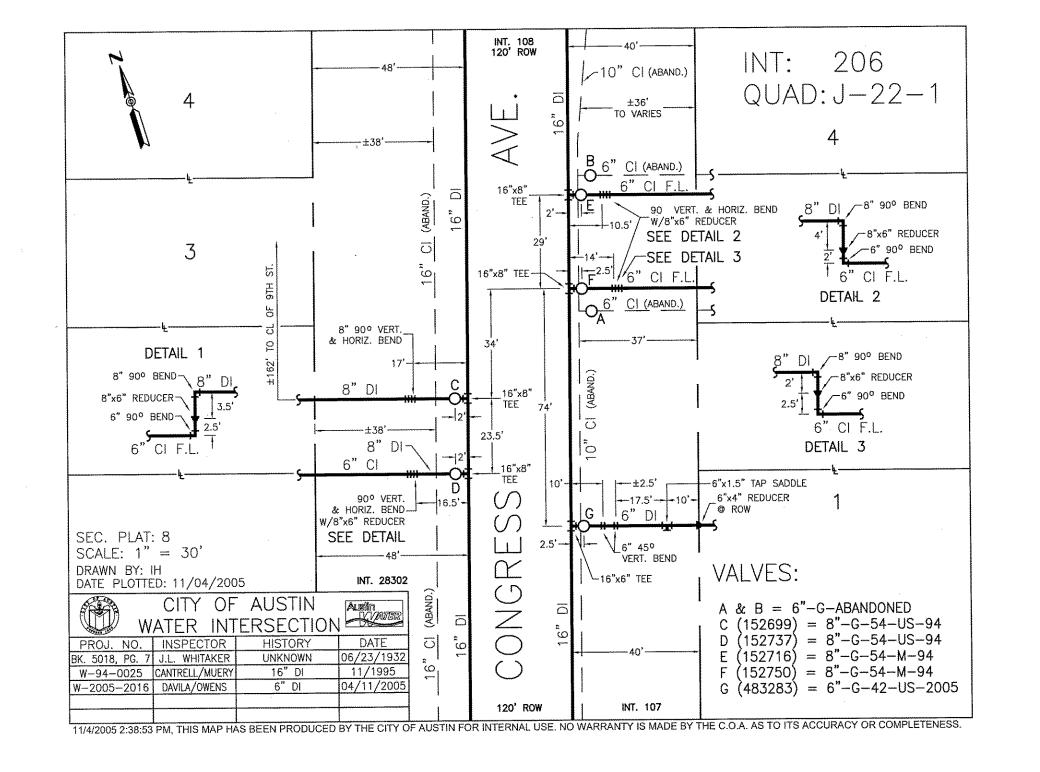

**LICENSE AGREEMENT** 

sheet title: utility references

sheet number:

The Subsurface Utility Engineering Company 887 Eudid Avenue Manasses Park VA 20111 703.361.6006

Performing out-of-sight work...with vision

Date: 07-25-02 MTX8127

5/W-2002-0041

The Subsurface Utility Engineering Company 337 Euski Avenue Mensesse Park, VA 2011 703.361.8005

Performing out-of-sight work...with vision!

Date: 07-25-02 MTX8127

EXISTING BUILDING

5/W-2002-0041