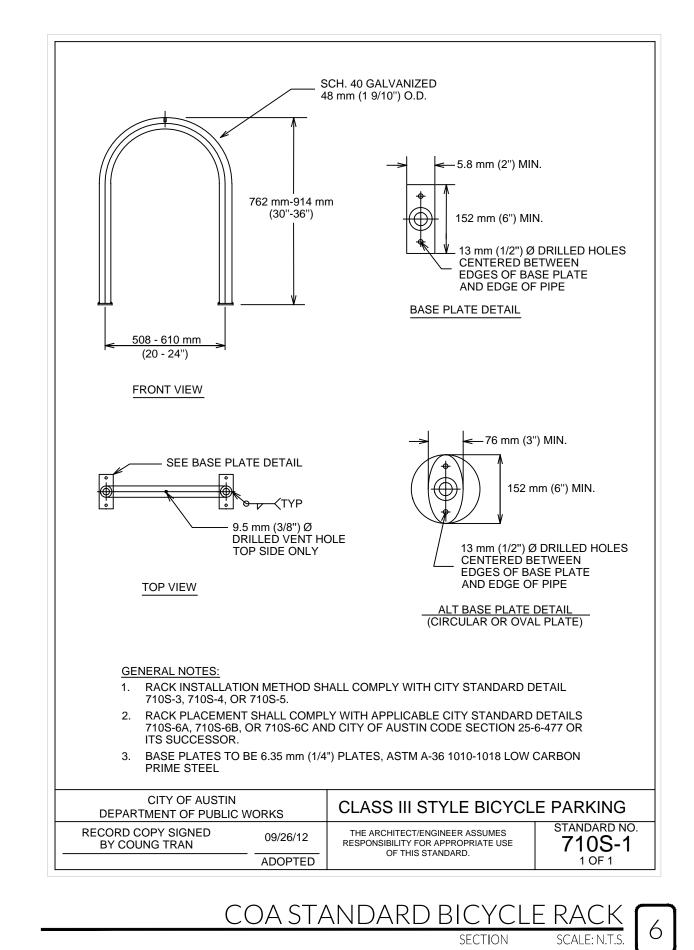

ng out-of-sight work...with vision!

Date: 07-25-02 MTX8127

EXISTING BUILDING

5/W-2002-0041

# Congress of the control of the contr







# dwg.

912b congress avenue austin, texas 78701 512.320.0668 | studiodwg.com

# 823 Congress Renovations

project number: 16\_101
issue for:
2017-06-02 - LICENSE AGREEMENT

2017-06-02 - LICENSE AGREEMENT 2017-08-16 - LICENSE AGRMNT. REV. 1 2017-10-13 - LICENSE AGRMNT. REV. 2

FOR REVIEW ONLY not for regulatory approval, permitting or construction.

August 16, 2017
daniel woodroffe 2285

LICENSE
AGREEMENT

sheet title: utility references

sheet number:

LC 1.06



912b congress avenue austin, texas 78701

2017-06-02 - LICENSE AGREEMENT

2017-10-13 - LICENSE AGRMNT. REV. 2









912b congress avenue austin, texas 78701 512.320.0668 | studiodwg.com









MORTAR SETTING BED ———



project number: 16\_101

issue for:

2017-06-02 - LICENSE AGREEMENT 2017-08-16 - LICENSE AGRMNT. REV. 1

2017-10-13 - LICENSE AGRMNT. REV. 2

TYPICAL PAVERS

SECTION SCALE: 3" = 1'-0"

FOR REVIEW ONLY not for regulatory approval, permitting or construction.

August 16, 2017
daniel woodroffe 2285

LICENSE AGREEMENT

sheet title: details

sheet number:

OVERALL SECTION 1 LS 2.01





existing -

STRUCTURE

& PAVING

PER PLANT LIST

**DON CENTER SPACING** 

912b congress avenue austin, texas 78701 512.320.0668 | studiodwg.com

ongress vations 823 Ren

16\_101 project number: issue for:

2017-06-02 - LICENSE AGREEMENT 2017-08-16 - LICENSE AGRMNT. REV. 1

2017-10-13 - LICENSE AGRMNT. REV. 2

FOR REVIEW ONLY not for regulatory approval, permitting or constructio