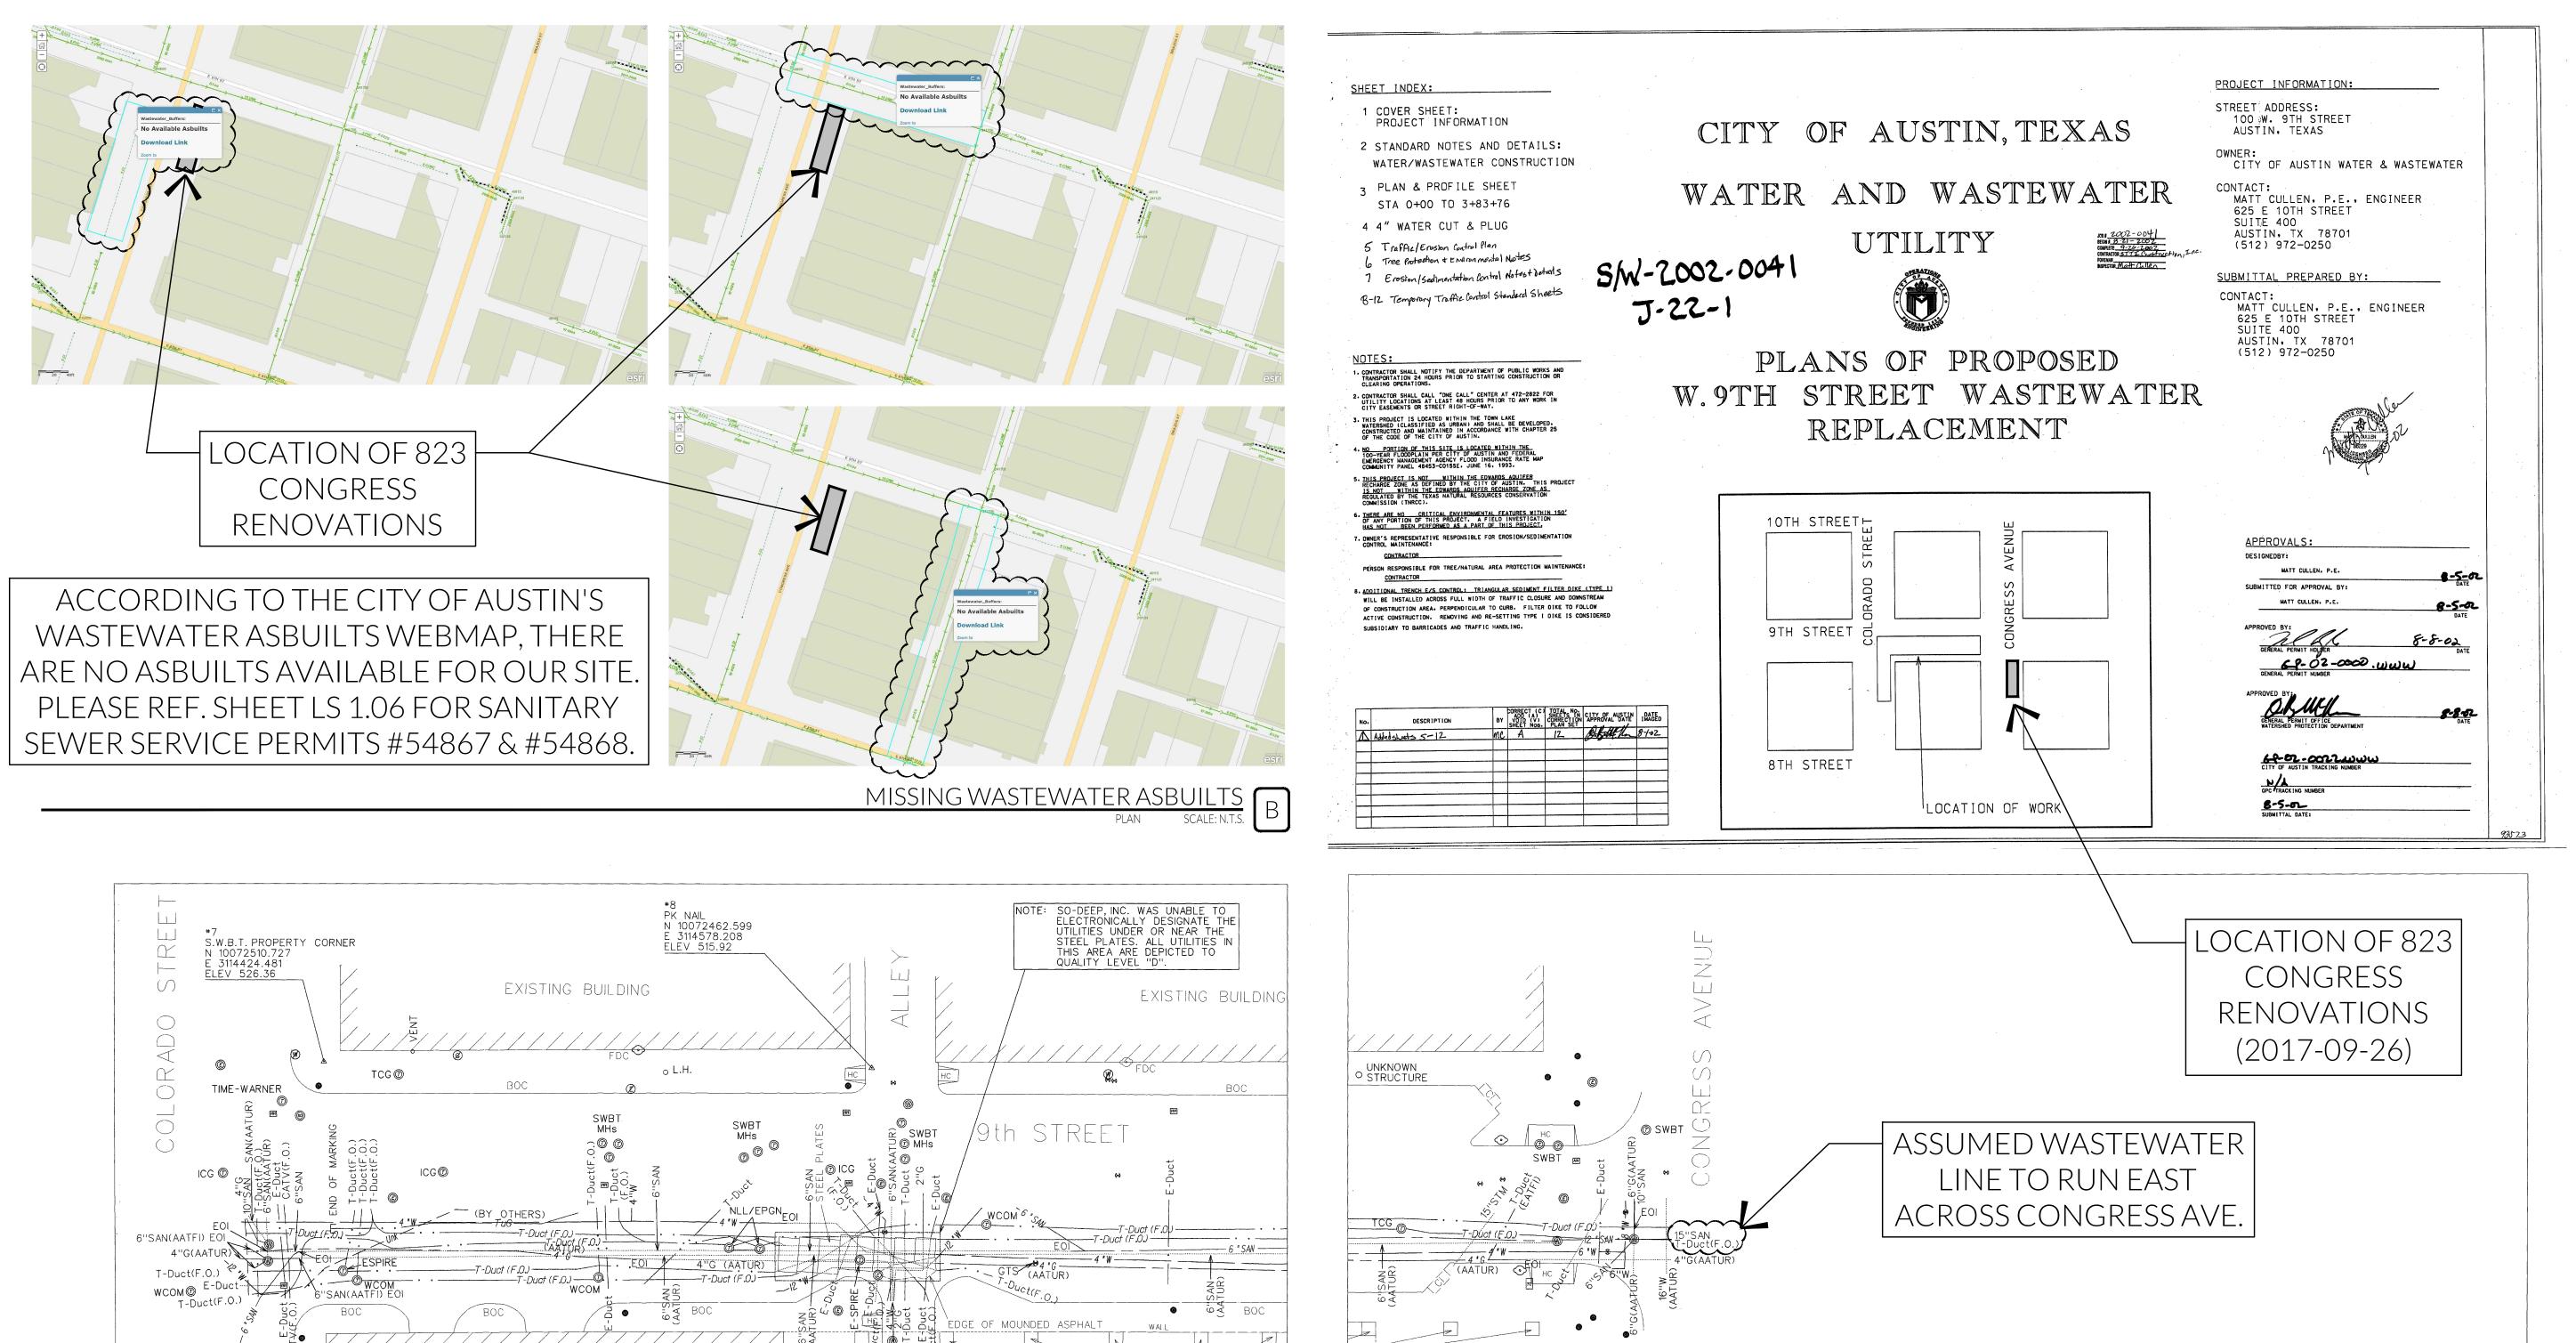

August 16, 2017
daniel woodroffe 2285

LICENSE
AGREEMENT

sheet title: utility references

sheet number:

LC 1.06

912b congress avenue austin, texas 78701

2017-06-02 - LICENSE AGREEMENT

2017-10-13 - LICENSE AGRMNT. REV. 2