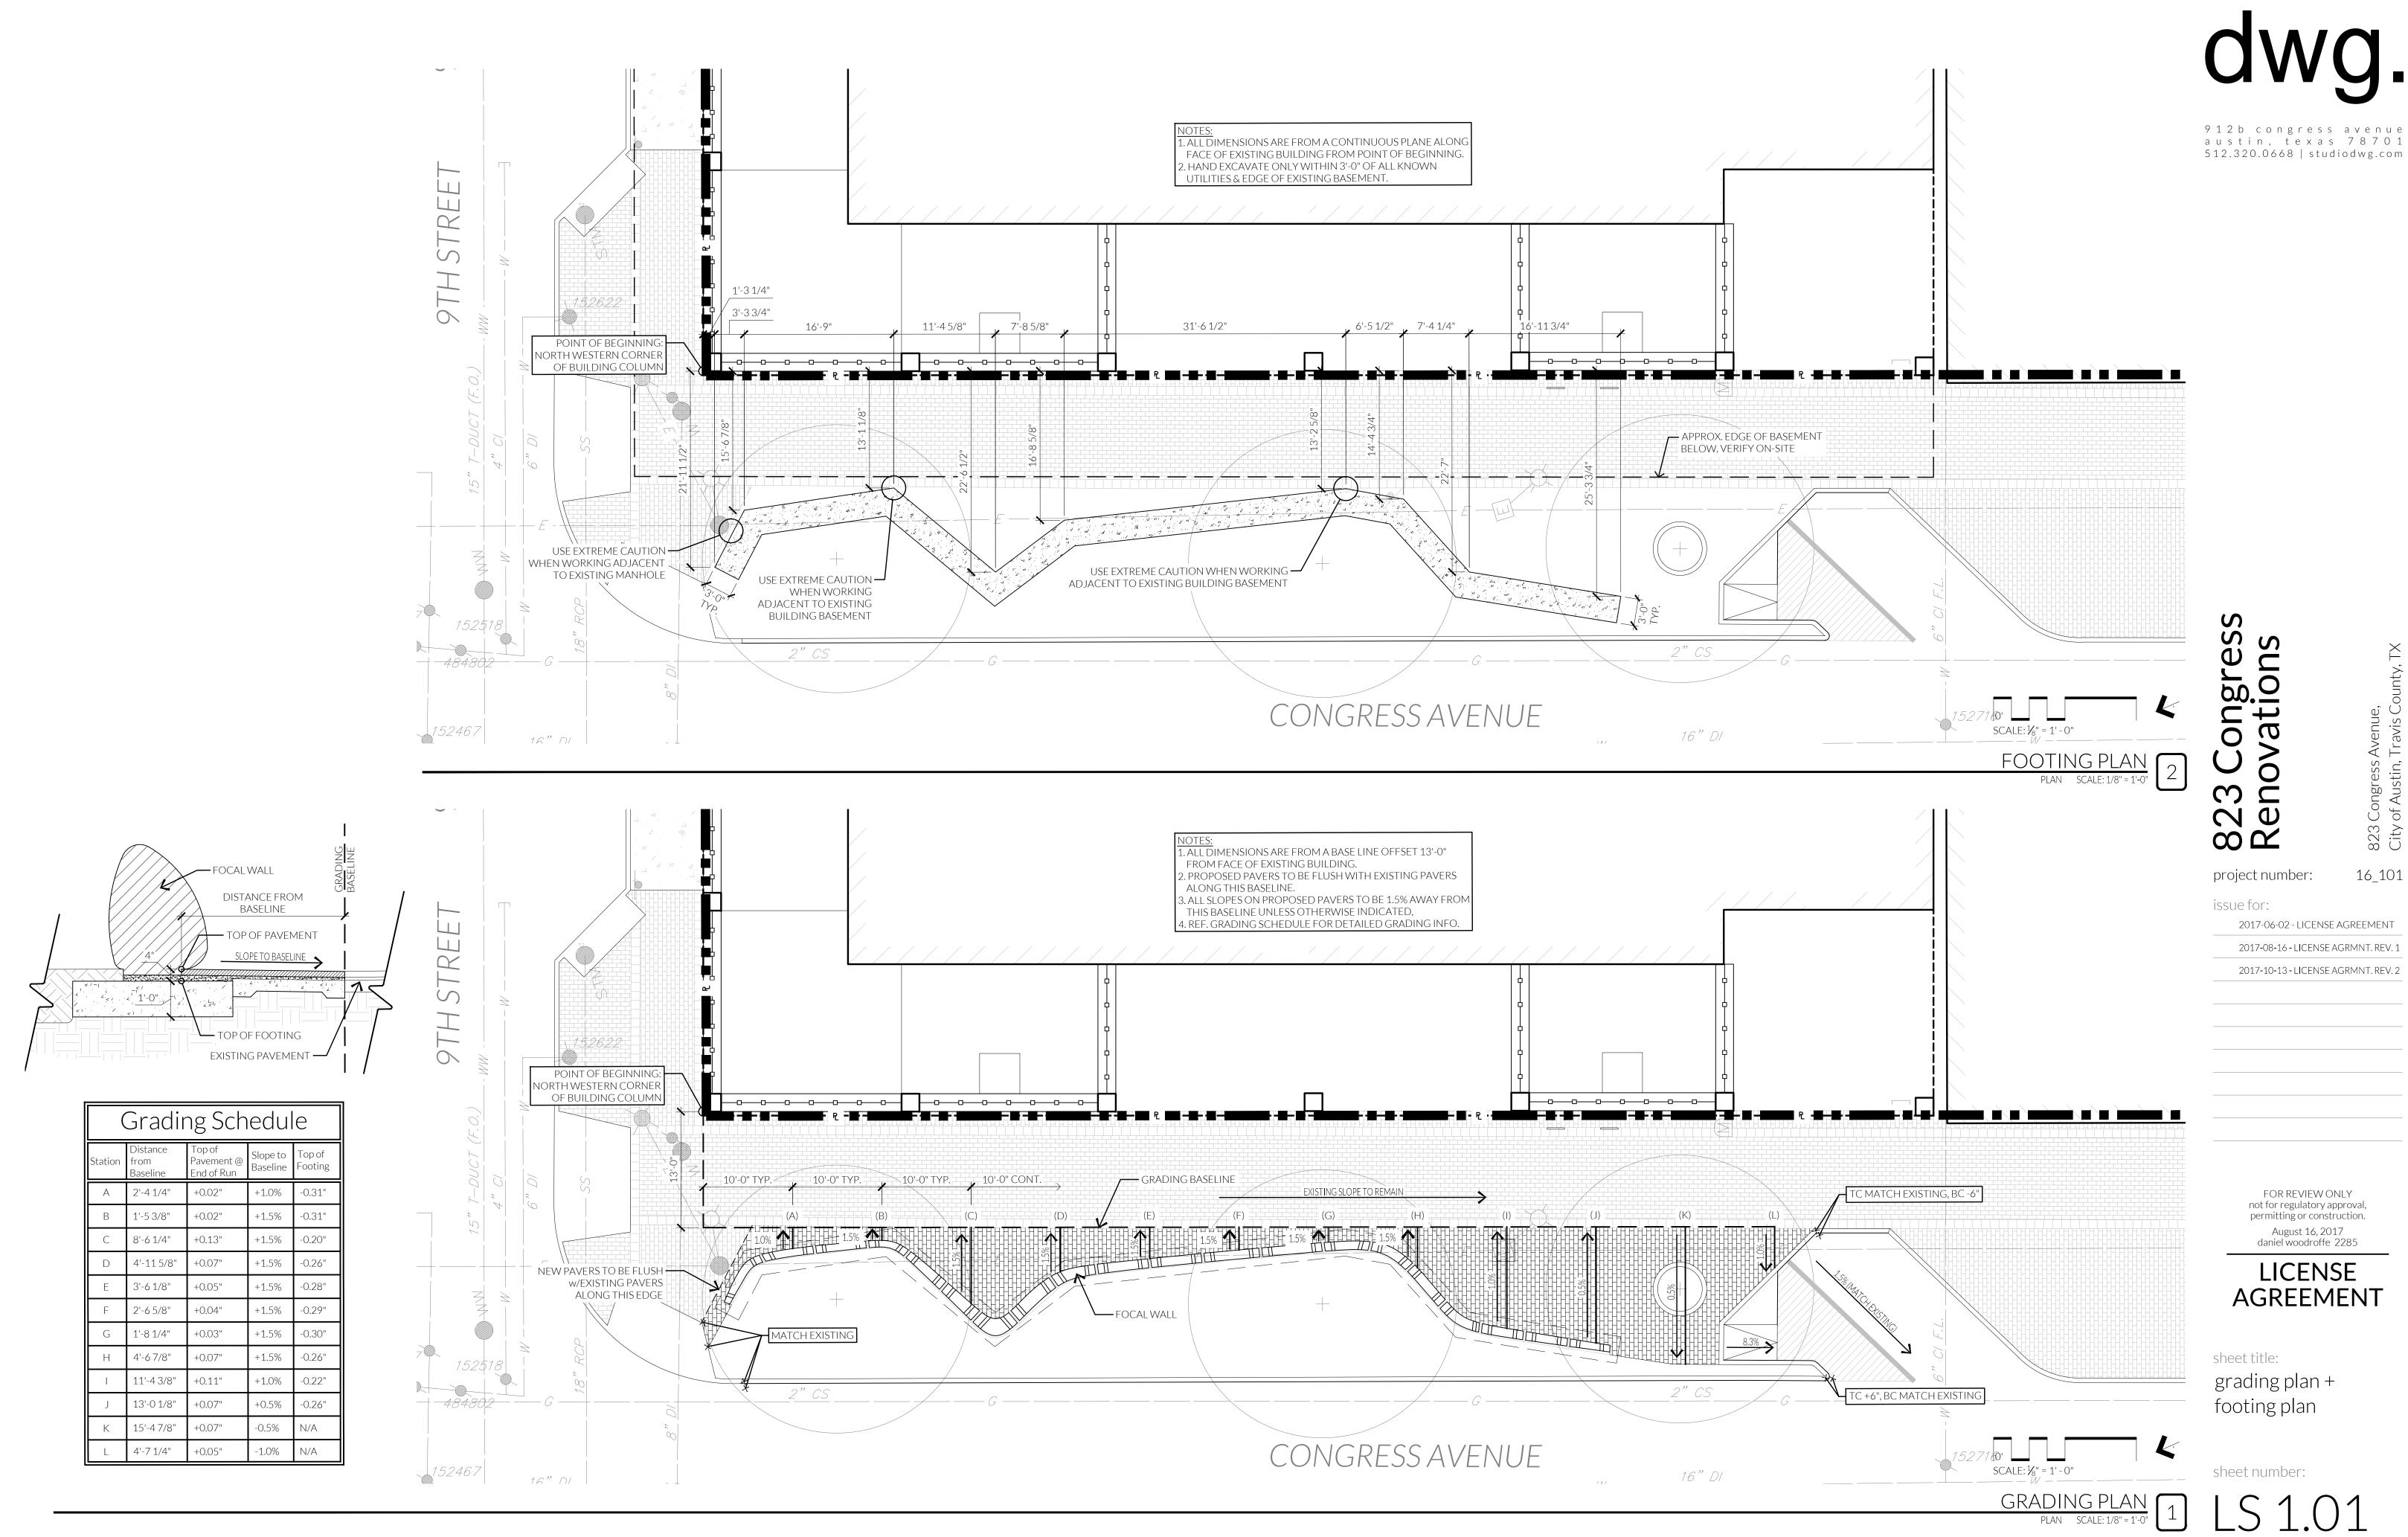

- 1. CONTRACTOR IS RESPONSIBLE FOR LOCATING AND PROTECTING ALL EXISTING UTILITIES.
- 2. ALL DIMENSIONS MUST BE VERIFIED ON-SITE AND THE CONTRACTOR IS RESPONSIBLE FOR NOTIFYING THE LANDSCAPE ARCHITECT OF ANY DISCREPANCIES BEFORE PROCEEDING WITH THE WORK.
- 3. ALL DIMENSIONS ARE TAKEN PERPENDICULAR TO WALL, P.O.B., OR CENTERLINE UNLESS OTHERWISE NOTED. DIMENSIONS AT CURB ARE FROM BACK OF CURB.
- 4. VERIFY LOCATIONS OF ALL IMPROVEMENTS INSTALLED PREVIOUSLY OR UNDER OTHER SECTIONS. IF ANY PART OF THIS PLAN CANNOT BE FOLLOWED EXACTLY DUE TO SITE CONDITIONS CONTACT LANDSCAPE ARCHITECT FOR INSTRUCTION PRIOR TO COMMENCING WORK.
- 5. WRITTEN DIMENSIONS TAKE PRECEDENCE OVER SCALE.
- 6. THESE DRAWINGS INCLUDE THE REFERENCE TO THE LOCATION OF VARIOUS MECHANICAL, ELECTRICAL, AND ARCHITECTURAL DEVICES. COORDINATE CONSTRUCTION, DETAILS AND UTILITY CONNECTIONS WITH RELATED ARCHITECTURAL AND ENGINEERING DRAWINGS. CONFIRM LOCATIONS WITH THE LANDSCAPE ARCHITECT PRIOR TO ROUGH-IN.
- 7. PROVIDE EXPANSION JOINTS IN ALL CASES WHERE PAVING MEETS VERTICAL STRUCTURES SUCH AS WALLS. CURBS, STEPS AND BUILDINGS.

### TREE PROTECTION NOTES:

- 1. ANY WORK WITHIN THE TREE ROOT ZONE SHALL BE COORDINATED WITH THE LANDSCAPE ARCHITECT, ARBORIST, CITY OF AUSTIN FORESTRY SERVICE PRIOR TO INITIATING WORK.
- 2. THERE SHALL BE NO MECHANIZED SOIL REMOVAL IN TREE ROOT ZONE, AIR SPADE OR HAND DIGGING ONLY.
- 3. CERTIFIED ARBORIST (BARTLETT TREE EXPERTS OR EQUAL) SHALL PERFORM ROOT ZONE EXCAVATION, ROOT RX AND ANY OTHER ARBORICULTURAL WORK.