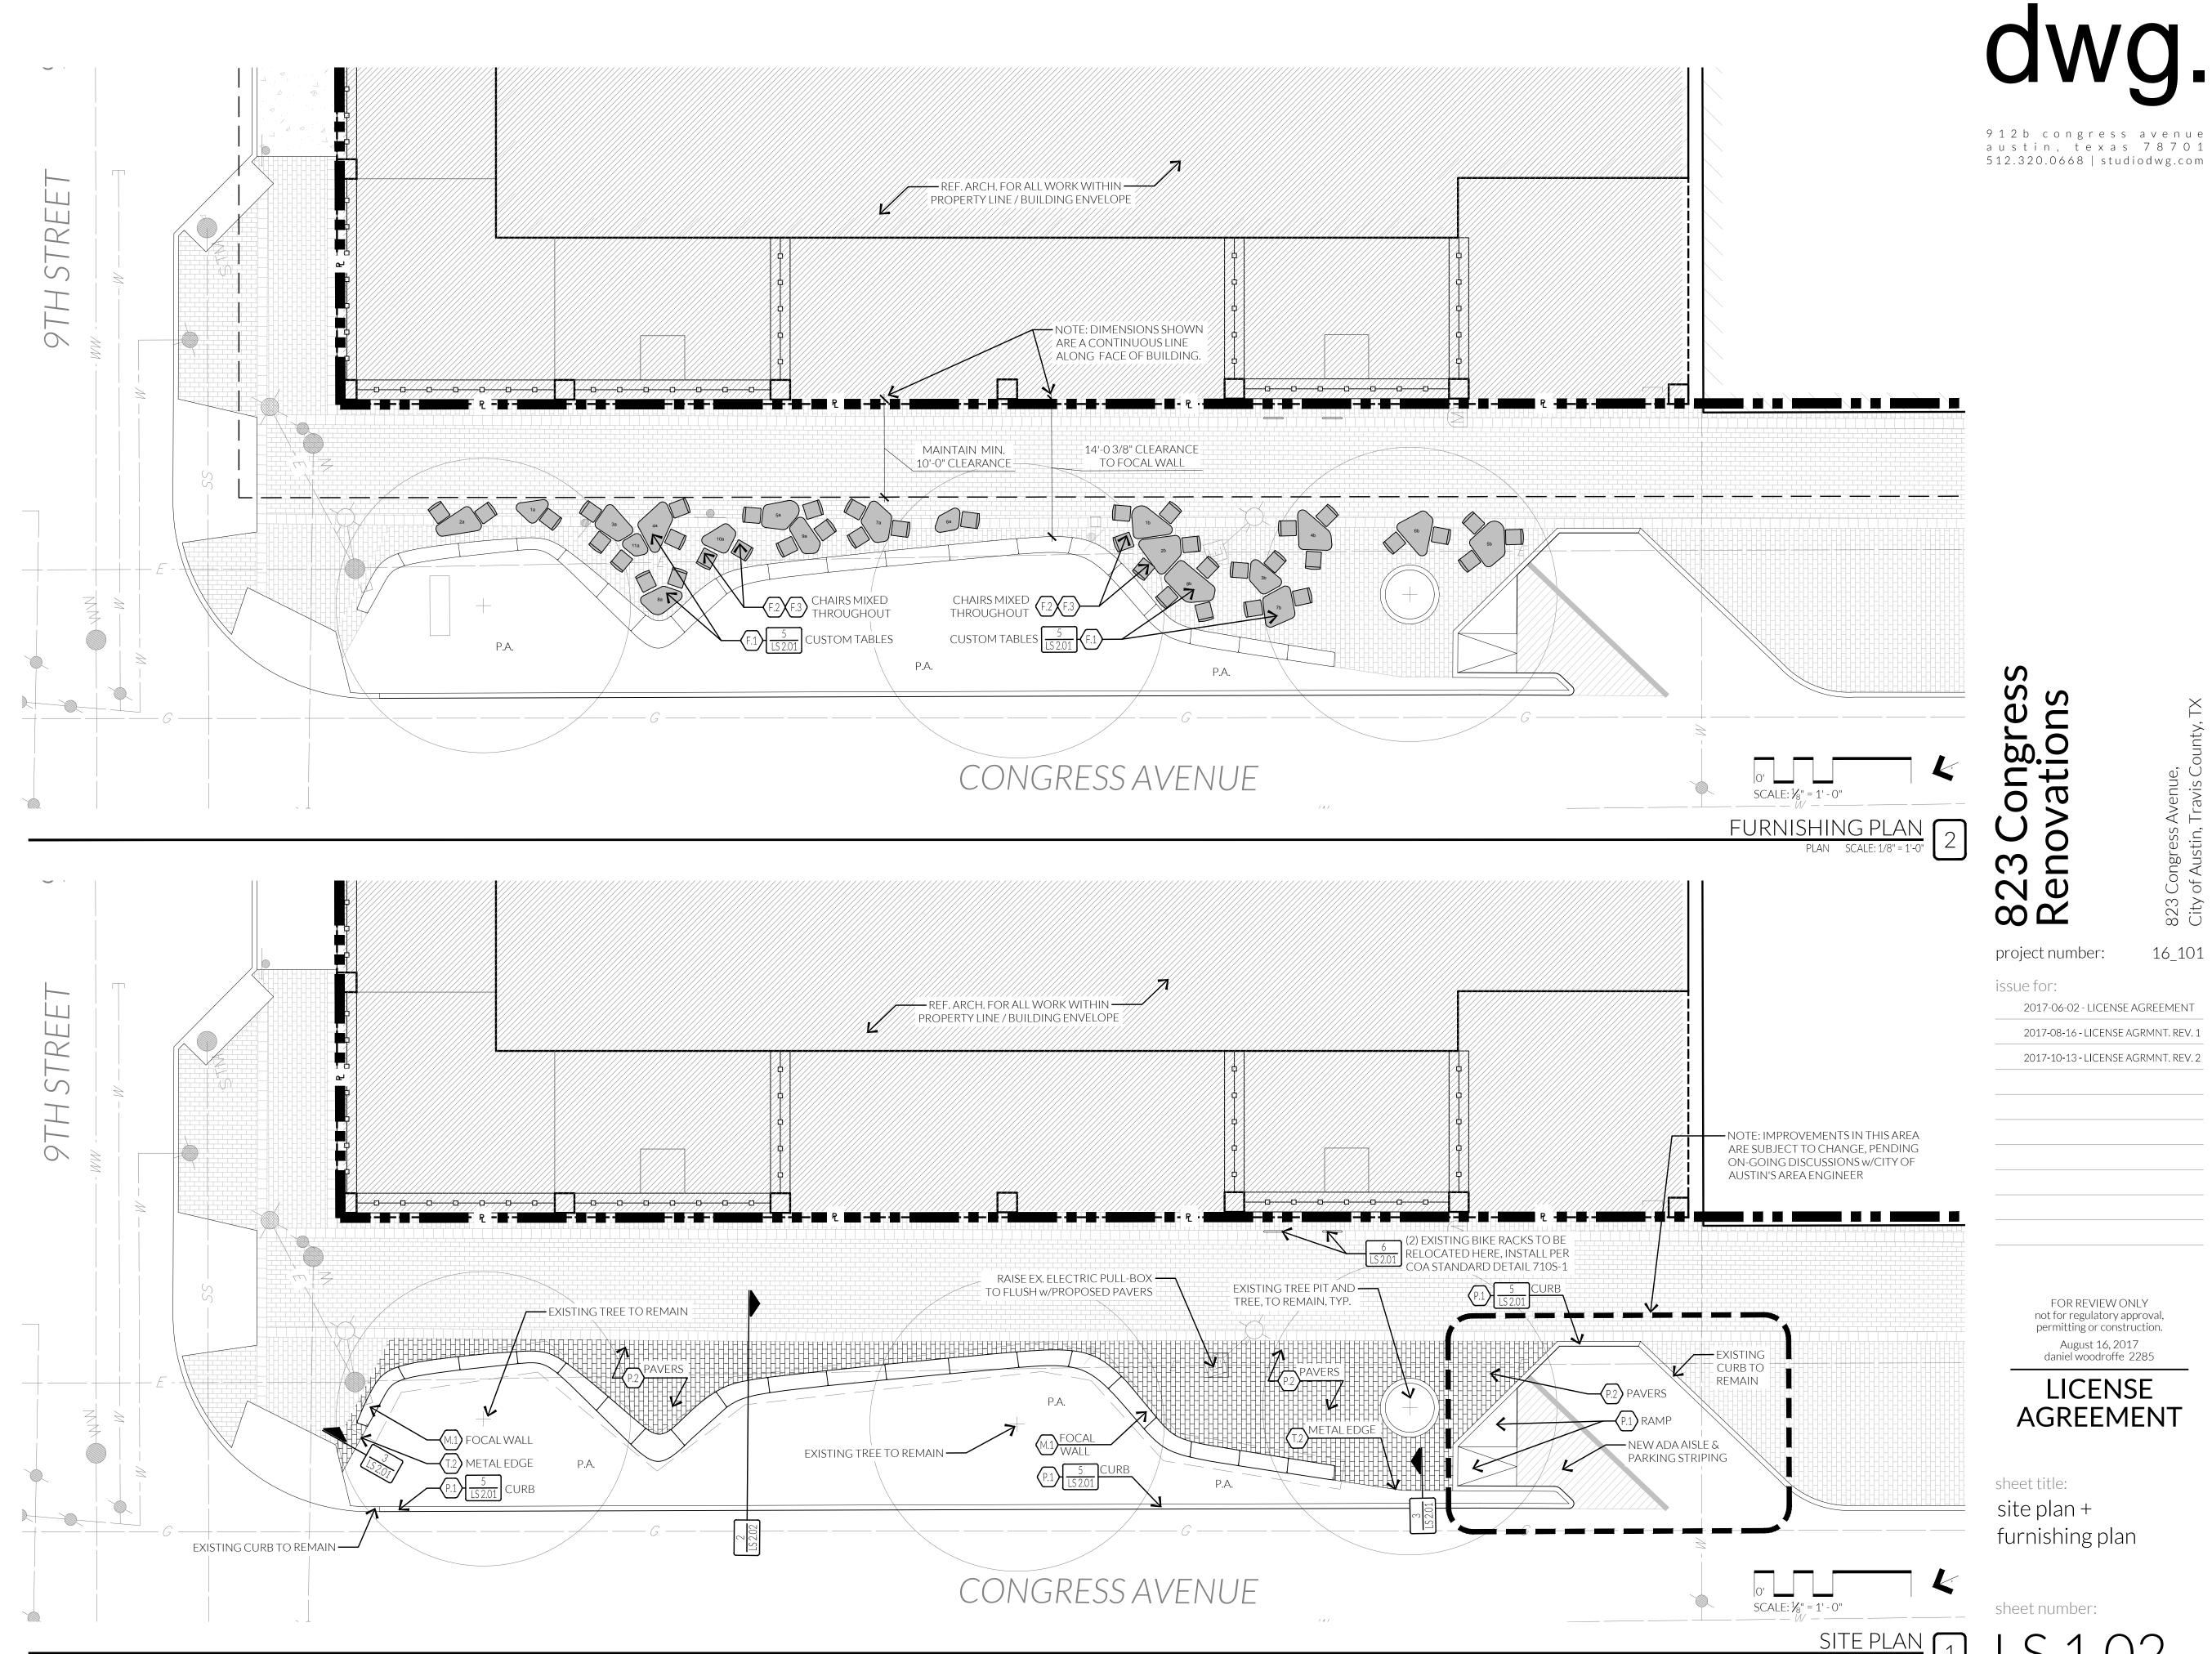

| Material Schedule    |                                 |                                                                              |                                                                    |                                                                                                                                                                                                                                                                                                                                                                                        |  |  |  |
|----------------------|---------------------------------|------------------------------------------------------------------------------|--------------------------------------------------------------------|----------------------------------------------------------------------------------------------------------------------------------------------------------------------------------------------------------------------------------------------------------------------------------------------------------------------------------------------------------------------------------------|--|--|--|
| Concrete & Surfacing |                                 |                                                                              |                                                                    |                                                                                                                                                                                                                                                                                                                                                                                        |  |  |  |
| Label                | Item                            | Color / Finish                                                               | Contact                                                            | Remarks                                                                                                                                                                                                                                                                                                                                                                                |  |  |  |
| (P.1)                | Concrete Paving                 | Color: none<br>Finish: medium broom                                          | local source                                                       | - Provide up to (4) 4'x4' mock-ups of concrete for color, finish, and jointing for approval 4" thick concrete slab w/ 6" thickened edges; reinforcing, jointing, and base preparation per geotech recommendation. Minimum reinforcing of #3 bar at 16" o.c.e.w. will be required if geotech report has none Ref. City of Austin standard details for concrete curb, curb ramps & slabs |  |  |  |
| (P.2)                | Granite Pavers                  | Color: Sunset Red<br>Finish: Match Existing                                  | Quarry: Coldspring<br>Phone: 800-328-5040                          | - Pavers to match existing City of Austin standard Congress Avenue pavers in color, finish, dimension, and grout joint - 2" thick granite pavers set on concrete subslab                                                                                                                                                                                                               |  |  |  |
| Miscellaneous        |                                 |                                                                              |                                                                    |                                                                                                                                                                                                                                                                                                                                                                                        |  |  |  |
| M.1                  | Precast Concrete Focal Wall     | Color: TBD<br>Finish: acid washed w/ matte,<br>colorless impregnating sealer | Sandi Dahlke<br>Company: Tectura Designs<br>Phone: 800-388-8728    | - Segmented precast units; height, width, length varies; approx. 6' length<br>- Pin mounted to spread footing, ref. details<br>- Joints to be sealed per manufacturer recommendations.                                                                                                                                                                                                 |  |  |  |
| Furnishings          |                                 |                                                                              |                                                                    |                                                                                                                                                                                                                                                                                                                                                                                        |  |  |  |
| (F.1)                | Custom Steel Tables             | Color: various shades of blue                                                | local source                                                       | - Colors to correspond to the various shades of blue to be used on architectural soffits<br>- Qty: 20<br>- Ref. details for additional information                                                                                                                                                                                                                                     |  |  |  |
| (F.2)                | Armless Chairs<br>- Parc Centre | Color: white                                                                 | Melissa Robledo<br>Company: Landscape Forms<br>Phone: 800-430-6206 | - Qty: 20                                                                                                                                                                                                                                                                                                                                                                              |  |  |  |
| (F.3)                | Chairs w/Arms<br>- Parc Centre  | Color: white                                                                 | Melissa Robledo<br>Company: Landscape Forms<br>Phone: 800-430-6206 | - Qty: 20                                                                                                                                                                                                                                                                                                                                                                              |  |  |  |