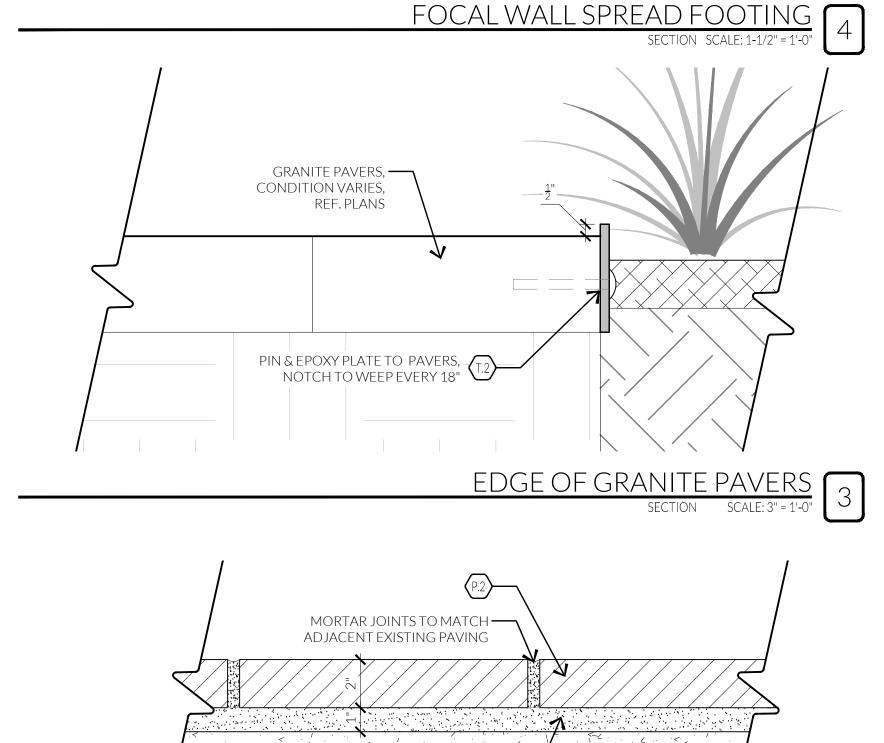

| Material Schedule    |                                 |                                                                              |                                                                    |                                                                                                                                                                                                                                                                                                                                                                                        |  |  |  |
|----------------------|---------------------------------|------------------------------------------------------------------------------|--------------------------------------------------------------------|----------------------------------------------------------------------------------------------------------------------------------------------------------------------------------------------------------------------------------------------------------------------------------------------------------------------------------------------------------------------------------------|--|--|--|
| Concrete & Surfacing |                                 |                                                                              |                                                                    |                                                                                                                                                                                                                                                                                                                                                                                        |  |  |  |
| Label                | Item                            | Color / Finish                                                               | Contact                                                            | Remarks                                                                                                                                                                                                                                                                                                                                                                                |  |  |  |
| (P.1)                | Concrete Paving                 | Color: none<br>Finish: medium broom                                          | local source                                                       | - Provide up to (4) 4'x4' mock-ups of concrete for color, finish, and jointing for approval 4" thick concrete slab w/ 6" thickened edges; reinforcing, jointing, and base preparation per geotech recommendation. Minimum reinforcing of #3 bar at 16" o.c.e.w. will be required if geotech report has none Ref. City of Austin standard details for concrete curb, curb ramps & slabs |  |  |  |
| (P.2)                | Granite Pavers                  | Color: Sunset Red<br>Finish: Match Existing                                  | Quarry: Coldspring<br>Phone: 800-328-5040                          | - Pavers to match existing City of Austin standard Congress Avenue pavers in color, finish, dimension, and grout joint - 2" thick granite pavers set on concrete subslab                                                                                                                                                                                                               |  |  |  |
| Miscellaneous        |                                 |                                                                              |                                                                    |                                                                                                                                                                                                                                                                                                                                                                                        |  |  |  |
| M.1                  | Precast Concrete Focal Wall     | Color: TBD<br>Finish: acid washed w/ matte,<br>colorless impregnating sealer | Sandi Dahlke<br>Company: Tectura Designs<br>Phone: 800-388-8728    | - Segmented precast units; height, width, length varies; approx. 6' length<br>- Pin mounted to spread footing, ref. details<br>- Joints to be sealed per manufacturer recommendations.                                                                                                                                                                                                 |  |  |  |
| Furnishings          |                                 |                                                                              |                                                                    |                                                                                                                                                                                                                                                                                                                                                                                        |  |  |  |
| (F.1)                | Custom Steel Tables             | Color: various shades of blue                                                | local source                                                       | - Colors to correspond to the various shades of blue to be used on architectural soffits<br>- Qty: 20<br>- Ref. details for additional information                                                                                                                                                                                                                                     |  |  |  |
| (F.2)                | Armless Chairs<br>- Parc Centre | Color: white                                                                 | Melissa Robledo<br>Company: Landscape Forms<br>Phone: 800-430-6206 | - Qty: 20                                                                                                                                                                                                                                                                                                                                                                              |  |  |  |
| (F.3)                | Chairs w/Arms<br>- Parc Centre  | Color: white                                                                 | Melissa Robledo<br>Company: Landscape Forms<br>Phone: 800-430-6206 | - Qty: 20                                                                                                                                                                                                                                                                                                                                                                              |  |  |  |

912b congress avenue austin, texas 78701 512.320.0668 | studiodwg.com

MORTAR SETTING BED ———

project number: 16\_101

issue for:

2017-06-02 - LICENSE AGREEMENT 2017-08-16 - LICENSE AGRMNT. REV. 1

2017-10-13 - LICENSE AGRMNT. REV. 2

TYPICAL PAVERS

SECTION SCALE: 3" = 1'-0"

FOR REVIEW ONLY not for regulatory approval, permitting or construction.

August 16, 2017
daniel woodroffe 2285

LICENSE AGREEMENT

sheet title: details

sheet number:

OVERALL SECTION 1 LS 2.01