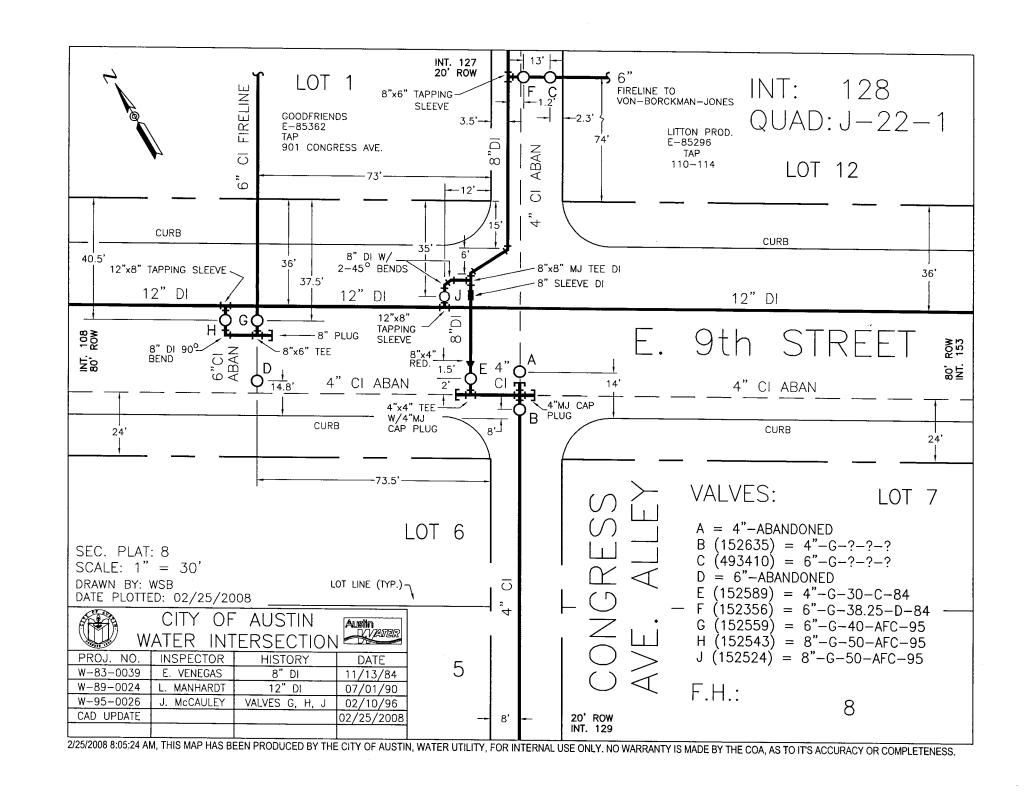

*LICENSE AGREEMENT** 

sheet title:

notes and materials schedule

sheet number:



EX. ADA PARKING SPACE & RAMP PHOTOGRAPH SCALE: N.T.S.



CONGRESS STREETSCAPE FACING SOUTH B PHOTOGRAPH SCALE: N.T.S.



OVERALL EX. STREETSCAPE

PHOTOGRAPH SCALE: N.T.S.



dwg.

912b congress avenue austin, texas 78701 512.320.0668|studiodwg.com

823 Congress Renovations

project number: 16\_101 issue for:

2017-06-02 - LICENSE AGREEMENT 2017-08-16 - LICENSE AGRMNT. REV. 1

2017-10-13 - LICENSE AGRMNT. REV. 2

FOR REVIEW ONLY not for regulatory approval, permitting or construction. August 16, 2017 daniel woodroffe 2285

LICENSE AGREEMENT

sheet title: existing conditions

sheet number:



2017-10-13 - LICENSE AGRMNT. REV. 2



# dwg.

912b congress avenue austin, texas 78701 512.320.0668|studiodwg.com







823 Congress
Renovations

project number: 16\_101 issue for:

2017-06-02 - LICENSE AGREEMENT 2017-08-16 - LICENSE AGRMNT. REV. 1

2017-10-13 - LICENSE AGRMNT. REV. 2

FOR REVIEW ONLY not for regulatory approval, permitting or construction.

August 16, 2017

daniel woodroffe 2285

# LICENSE AGREEMENT

sheet title: utility references

sheet number:

LC 1.04

# dwg.

912b congress avenue austin, texas 78701 512.320.0668 | studiodwg.com

# ongress vations 23 en $\infty \simeq$

16\_101 project number:

issue for: 2017-06-02 - LICENSE AGREEMENT

2017-08-16 - LICENSE AGRMNT. REV. 1 2017-10-13 - LICENSE AGRMNT. REV. 2

FOR REVIEW ONLY not for regulatory approval, permitting or construction. August 16, 2017 daniel woodroffe 2285

**LICENSE AGREEMENT** 

sheet title: utility references

sheet n