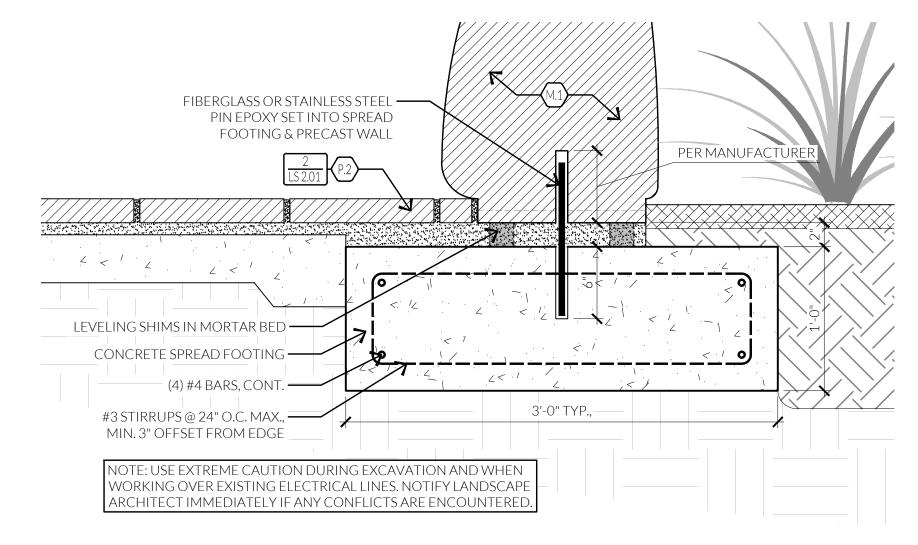

| Material Schedule    |                                 |                                                                              |                                                                    |                                                                                                                                                                                                                                                                                                                                                                                        |  |  |  |
|----------------------|---------------------------------|------------------------------------------------------------------------------|--------------------------------------------------------------------|----------------------------------------------------------------------------------------------------------------------------------------------------------------------------------------------------------------------------------------------------------------------------------------------------------------------------------------------------------------------------------------|--|--|--|
| Concrete & Surfacing |                                 |                                                                              |                                                                    |                                                                                                                                                                                                                                                                                                                                                                                        |  |  |  |
| Label                | Item                            | Color / Finish                                                               | Contact                                                            | Remarks                                                                                                                                                                                                                                                                                                                                                                                |  |  |  |
| (P.1)                | Concrete Paving                 | Color: none<br>Finish: medium broom                                          | local source                                                       | - Provide up to (4) 4'x4' mock-ups of concrete for color, finish, and jointing for approval 4" thick concrete slab w/ 6" thickened edges; reinforcing, jointing, and base preparation per geotech recommendation. Minimum reinforcing of #3 bar at 16" o.c.e.w. will be required if geotech report has none Ref. City of Austin standard details for concrete curb, curb ramps & slabs |  |  |  |
| (P.2)                | Granite Pavers                  | Color: Sunset Red<br>Finish: Match Existing                                  | Quarry: Coldspring<br>Phone: 800-328-5040                          | - Pavers to match existing City of Austin standard Congress Avenue pavers in color, finish, dimension, and grout joint - 2" thick granite pavers set on concrete subslab                                                                                                                                                                                                               |  |  |  |
| Miscellaneous        |                                 |                                                                              |                                                                    |                                                                                                                                                                                                                                                                                                                                                                                        |  |  |  |
| M.1                  | Precast Concrete Focal Wall     | Color: TBD<br>Finish: acid washed w/ matte,<br>colorless impregnating sealer | Sandi Dahlke<br>Company: Tectura Designs<br>Phone: 800-388-8728    | - Segmented precast units; height, width, length varies; approx. 6' length<br>- Pin mounted to spread footing, ref. details<br>- Joints to be sealed per manufacturer recommendations.                                                                                                                                                                                                 |  |  |  |
| Furnishings          |                                 |                                                                              |                                                                    |                                                                                                                                                                                                                                                                                                                                                                                        |  |  |  |
| (F.1)                | Custom Steel Tables             | Color: various shades of blue                                                | local source                                                       | - Colors to correspond to the various shades of blue to be used on architectural soffits<br>- Qty: 20<br>- Ref. details for additional information                                                                                                                                                                                                                                     |  |  |  |
| (F.2)                | Armless Chairs<br>- Parc Centre | Color: white                                                                 | Melissa Robledo<br>Company: Landscape Forms<br>Phone: 800-430-6206 | - Qty: 20                                                                                                                                                                                                                                                                                                                                                                              |  |  |  |
| (F.3)                | Chairs w/Arms<br>- Parc Centre  | Color: white                                                                 | Melissa Robledo<br>Company: Landscape Forms<br>Phone: 800-430-6206 | - Qty: 20                                                                                                                                                                                                                                                                                                                                                                              |  |  |  |