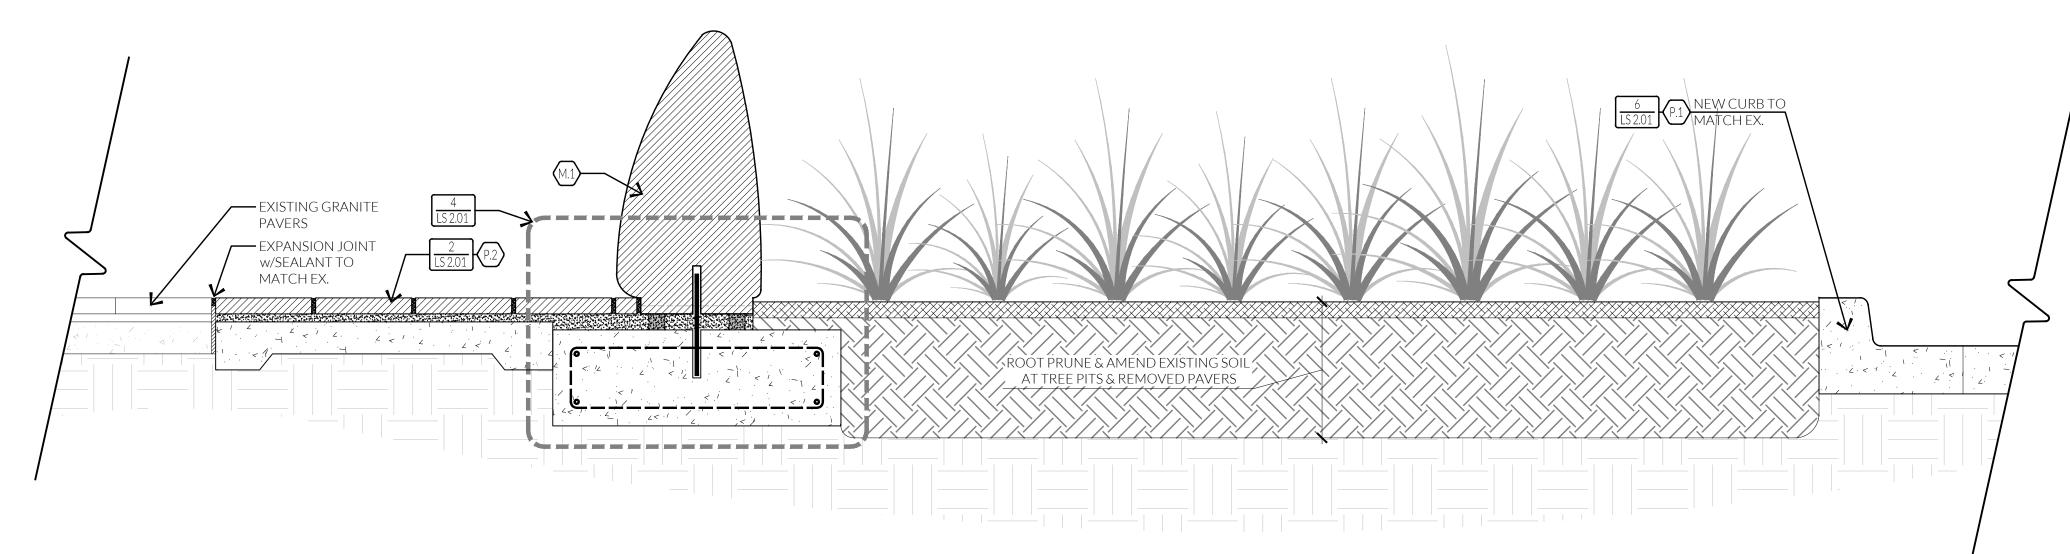

912b congress avenue austin, texas 78701 512.320.0668 | studiodwg.com

MORTAR SETTING BED ———

project number: 16\_101

issue for:

2017-06-02 - LICENSE AGREEMENT 2017-08-16 - LICENSE AGRMNT. REV. 1

2017-10-13 - LICENSE AGRMNT. REV. 2

TYPICAL PAVERS

SECTION SCALE: 3" = 1'-0"

FOR REVIEW ONLY not for regulatory approval, permitting or construction.

August 16, 2017
daniel woodroffe 2285

LICENSE AGREEMENT

sheet title: details

sheet number:

OVERALL SECTION 1 LS 2.01

| Material Schedule    |                                 |                                                                              |                                                                    |                                                                                                                                                                                                                                                                                                                                                                                        |  |  |  |
|----------------------|---------------------------------|------------------------------------------------------------------------------|--------------------------------------------------------------------|----------------------------------------------------------------------------------------------------------------------------------------------------------------------------------------------------------------------------------------------------------------------------------------------------------------------------------------------------------------------------------------|--|--|--|
| Concrete & Surfacing |                                 |                                                                              |                                                                    |                                                                                                                                                                                                                                                                                                                                                                                        |  |  |  |
| Label                | Item                            | Color / Finish                                                               | Contact                                                            | Remarks                                                                                                                                                                                                                                                                                                                                                                                |  |  |  |
| (P.1)                | Concrete Paving                 | Color: none<br>Finish: medium broom                                          | local source                                                       | - Provide up to (4) 4'x4' mock-ups of concrete for color, finish, and jointing for approval 4" thick concrete slab w/ 6" thickened edges; reinforcing, jointing, and base preparation per geotech recommendation. Minimum reinforcing of #3 bar at 16" o.c.e.w. will be required if geotech report has none Ref. City of Austin standard details for concrete curb, curb ramps & slabs |  |  |  |
| (P.2)                | Granite Pavers                  | Color: Sunset Red<br>Finish: Match Existing                                  | Quarry: Coldspring<br>Phone: 800-328-5040                          | - Pavers to match existing City of Austin standard Congress Avenue pavers in color, finish, dimension, and grout joint - 2" thick granite pavers set on concrete subslab                                                                                                                                                                                                               |  |  |  |
| Miscellaneous        |                                 |                                                                              |                                                                    |                                                                                                                                                                                                                                                                                                                                                                                        |  |  |  |
| M.1                  | Precast Concrete Focal Wall     | Color: TBD<br>Finish: acid washed w/ matte,<br>colorless impregnating sealer | Sandi Dahlke<br>Company: Tectura Designs<br>Phone: 800-388-8728    | - Segmented precast units; height, width, length varies; approx. 6' length<br>- Pin mounted to spread footing, ref. details<br>- Joints to be sealed per manufacturer recommendations.                                                                                                                                                                                                 |  |  |  |
| Furnishings          |                                 |                                                                              |                                                                    |                                                                                                                                                                                                                                                                                                                                                                                        |  |  |  |
| (F.1)                | Custom Steel Tables             | Color: various shades of blue                                                | local source                                                       | - Colors to correspond to the various shades of blue to be used on architectural soffits<br>- Qty: 20<br>- Ref. details for additional information                                                                                                                                                                                                                                     |  |  |  |
| (F.2)                | Armless Chairs<br>- Parc Centre | Color: white                                                                 | Melissa Robledo<br>Company: Landscape Forms<br>Phone: 800-430-6206 | - Qty: 20                                                                                                                                                                                                                                                                                                                                                                              |  |  |  |
| (F.3)                | Chairs w/Arms<br>- Parc Centre  | Color: white                                                                 | Melissa Robledo<br>Company: Landscape Forms<br>Phone: 800-430-6206 | - Qty: 20                                                                                                                                                                                                                                                                                                                                                                              |  |  |  |