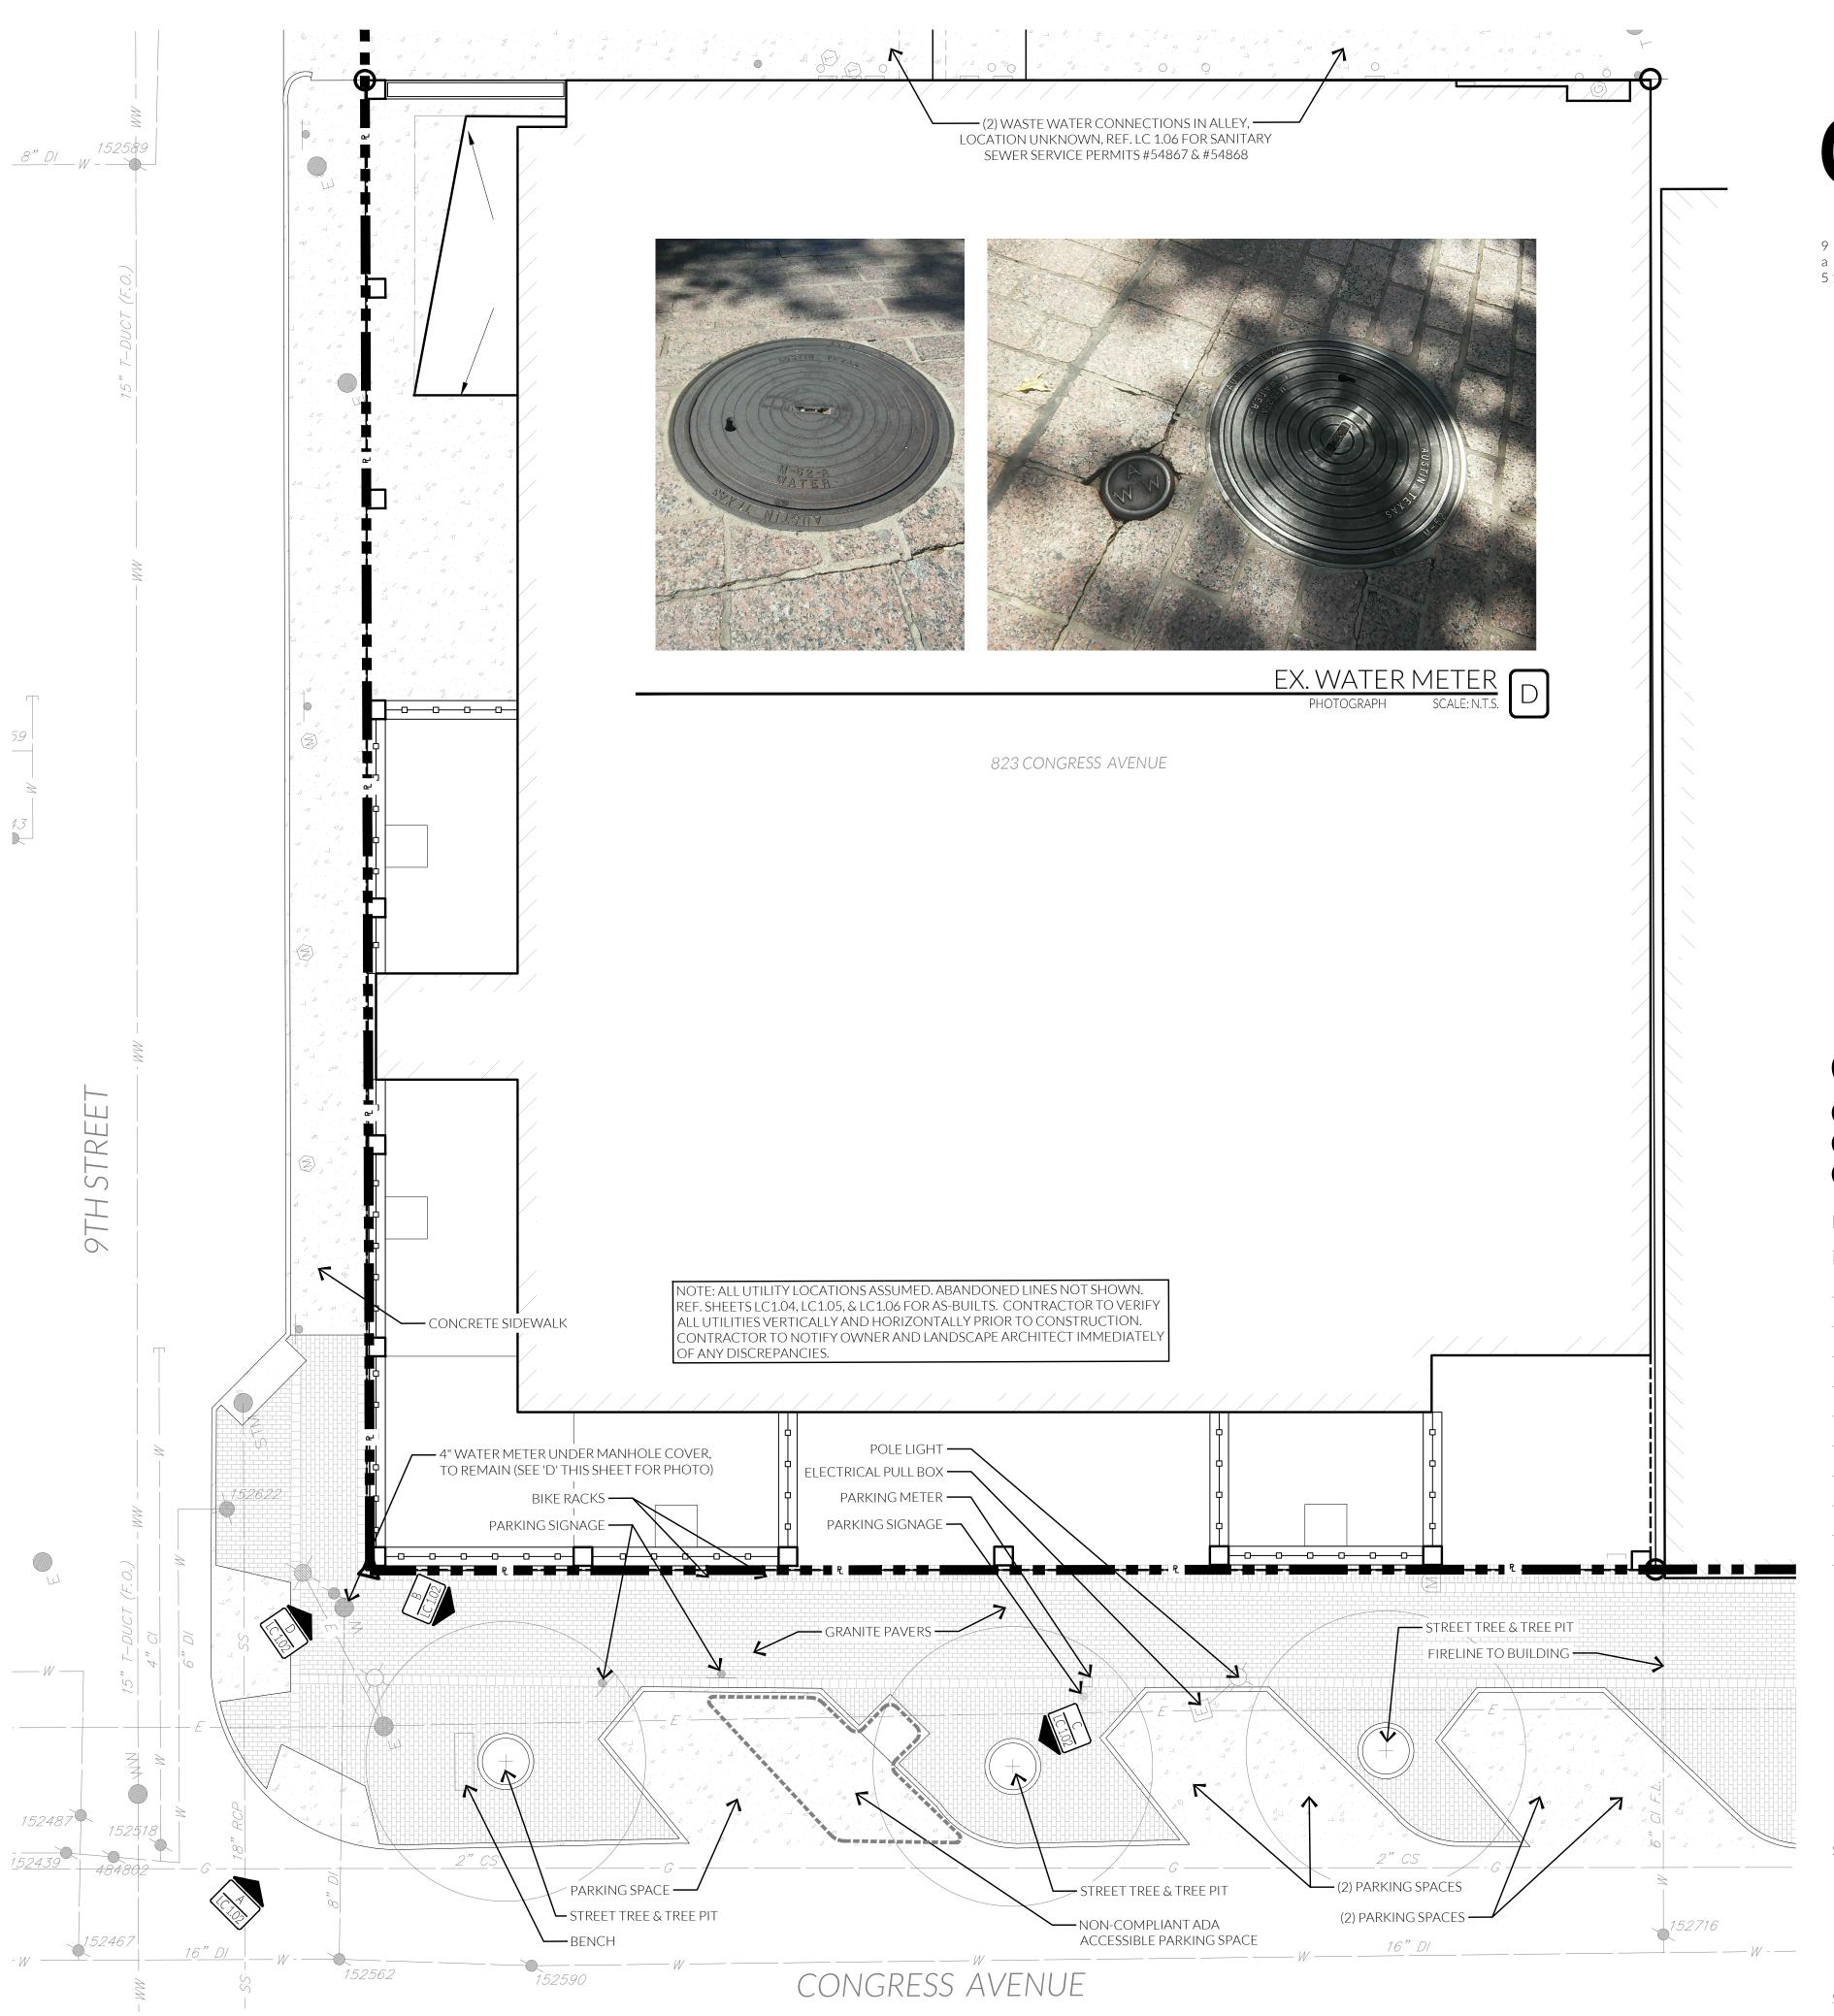

|  |  |  |



912b congress avenue austin, texas 78701 512.320.0668 | studiodwg.com

16\_101 project number: issue for:

2017-06-02 - LICENSE AGREEMENT 2017-08-16 - LICENSE AGRMNT. REV. 1

2017-10-13 - LICENSE AGRMNT. REV. 2

FOR REVIEW ONLY not for regulatory approval, permitting or construction. August 16, 2017

daniel woodroffe 2285 **LICENSE AGREEMENT** 

sheet title:

notes and materials schedule

sheet number:



EX. ADA PARKING SPACE & RAMP PHOTOGRAPH SCALE: N.T.S.



CONGRESS STREETSCAPE FACING SOUTH B PHOTOGRAPH SCALE: N.T.S.



OVERALL EX. STREETSCAPE

PHOTOGRAPH SCALE: N.T.S.



dwg.

912b congress avenue austin, texas 78701 512.320.0668|studiodwg.com

823 Congress Renovations

project number: 16\_101 issue for:

2017-06-02 - LICENSE AGREEMENT 2017-08-16 - LICENSE AGRMNT. REV. 1

2017-10-13 - LICENSE AGRMNT. REV. 2

FOR REVIEW ONLY not for regulatory approval, permitting or construction. August 16, 2017 daniel woodroffe 2285

LICENSE AGREEMENT

sheet title: existing conditions

sheet number:



2017-10-13 - LICENSE AGRMNT. REV. 2



# dwg.

912b congress avenue austin, texas 78701 512.320.0668|studiodwg.com







823 Congress
Renovations

project number: 16\_101 issue for:

2017-06-02 - LICENSE AGREEMENT 2017-08-16 - LICENSE AGRMNT. REV. 1

2017-10-13 - LICENSE AGRMNT. REV. 2

FOR REVIEW ONLY not for regulatory approval, permitting or construction.

August 16,