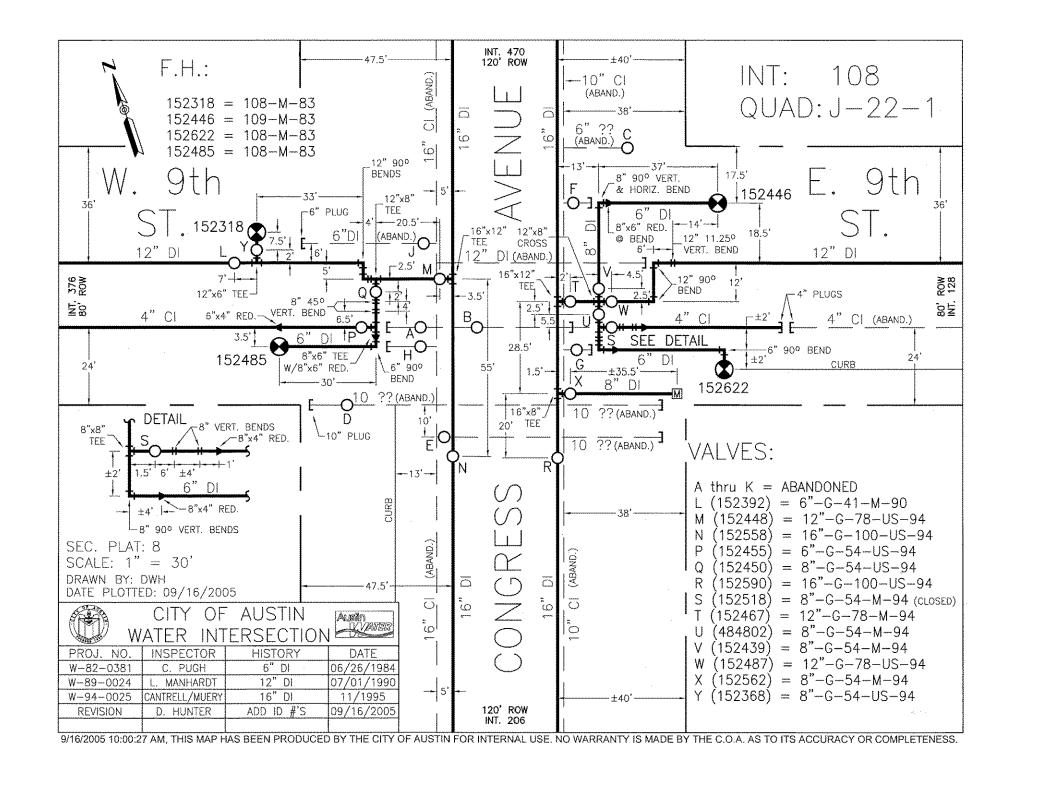

**LICENSE AGREEMENT** 

sheet title:

notes and materials schedule

sheet number:



EX. ADA PARKING SPACE & RAMP PHOTOGRAPH SCALE: N.T.S.



CONGRESS STREETSCAPE FACING SOUTH B PHOTOGRAPH SCALE: N.T.S.



OVERALL EX. STREETSCAPE

PHOTOGRAPH SCALE: N.T.S.



dwg.

912b congress avenue austin, texas 78701 512.320.0668|studiodwg.com

823 Congress Renovations

project number: 16\_101 issue for:

2017-06-02 - LICENSE AGREEMENT 2017-08-16 - LICENSE AGRMNT. REV. 1

2017-10-13 - LICENSE AGRMNT. REV. 2

FOR REVIEW ONLY not for regulatory approval, permitting or construction. August 16, 2017 daniel woodroffe 2285

LICENSE AGREEMENT

sheet title: existing conditions

sheet number:



2017-10-13 - LICENSE AGRMNT. REV. 2



# dwg.

912b congress avenue austin, texas 78701 512.320.0668|studiodwg.com







823 Congress
Renovations

project number: 16\_101 issue for:

2017-06-02 - LICENSE AGREEMENT 2017-08-16 - LICENSE AGRMNT. REV. 1

2017-10-13 - LICENSE AGRMNT. REV. 2

FOR REVIEW ONLY not for regulatory approval, permitting or construction.

August 16, 2017

daniel woodroffe 2285

# LICENSE AGREEMENT

sheet title: utility references

sheet number:

LC 1.04

# dwg.

912b congress avenue austin, texas 78701 512.320.0668 | studiodwg.com

# ongress vations 23 en $\infty \simeq$

16\_101 project number:

issue for: 2017-06-02 - LICENSE AGREEMENT

2017-08-16 - LICENSE AGRMNT. REV. 1 2017-10-13 - LICENSE AGRMNT. REV. 2

FOR REVIEW ONLY not for regulatory approval, permitting or construction. August 16, 2017 daniel woodroffe 2285

**LICENSE AGREEMENT** 

sheet title: utility references

sheet