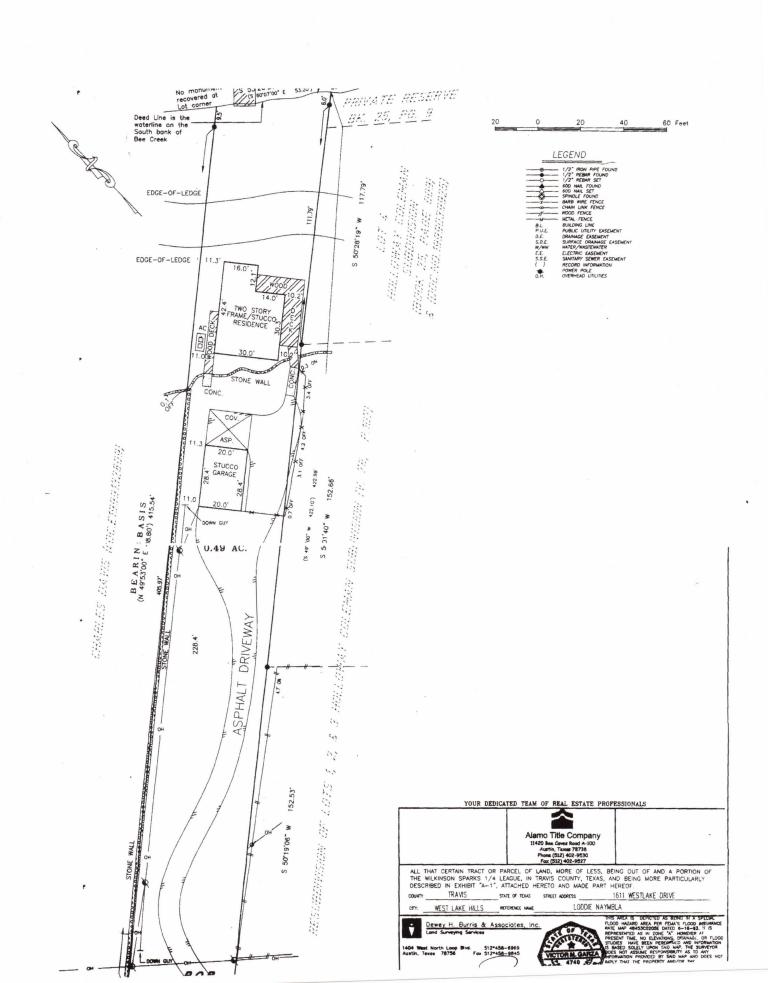

SURVEY PLAT OF TWO TRACTS OF LAND OUT OF THE WILKENSON SPARKS SURVEY NO. 4 TRAVIS COUNTY, TEXAS

3103 BEE CAVE ROAD, SUITE 202 AUSTIN, TEXAS 78746 PHONE (512) 327-2946 FAX (512) 327-2973

AUSTINTEXAS.GOV AIRPORT LIBRARY AUSTIN ENERGY AUSTIN WATER CONVENTION CENTER