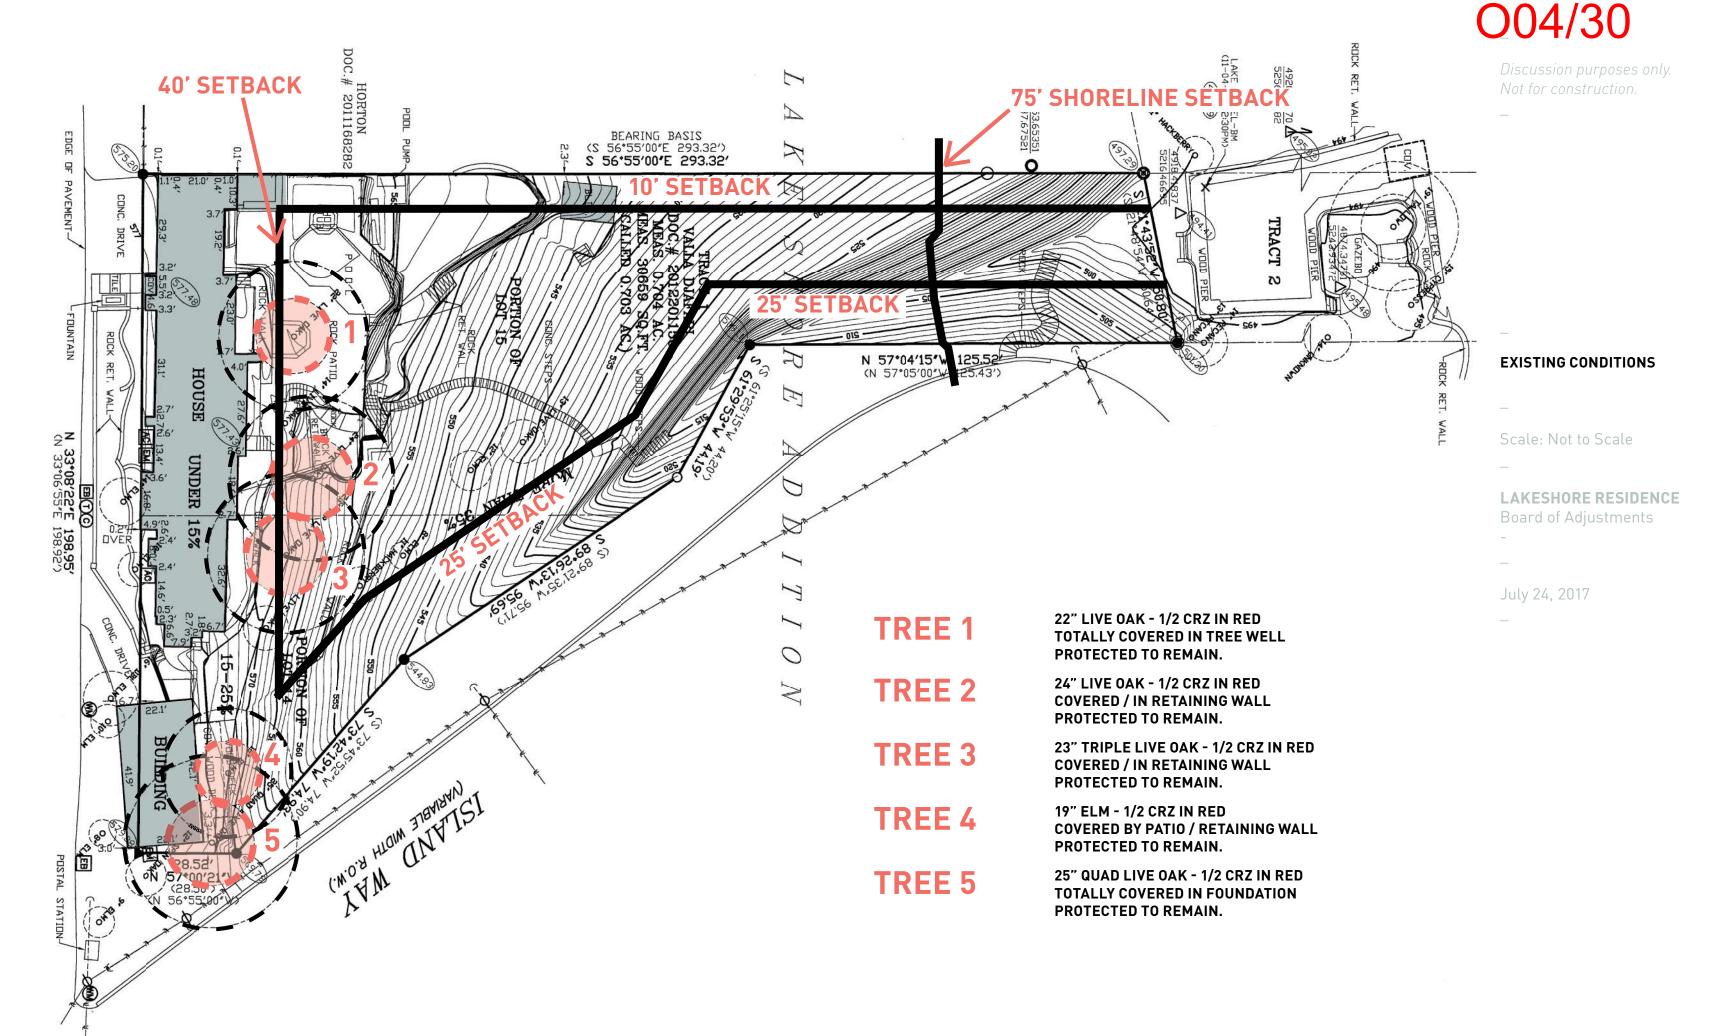

## O04/31

Discussion purposes only Not for construction.

PROPOSED CONDITIONS

Scala, Not to Scal

Scale: Not to Scale

LAKESHORE RESIDENCE

Board of Adjustments

\_

July 24, 2017

\_

23" TRIPLE LIVE OAK - 1/2 CRZ IN RED

**COVERED BY PATIO / RETAINING WALL** 

25" QUAD LIVE OAK - 1/2 CRZ IN RED

**TOTALLY COVERED IN FOUNDATION** 

**COVERED / IN RETAINING WALL** 

PROTECTED TO REMAIN.

19" ELM - 1/2 CRZ IN RED

PROTECTED TO REMAIN.

PROTECTED TO REMAIN.

**ELEVATED STEEL** 

**GRATE DRIVEWAY** 

TREE 3

TREE 4

TREE 5

Not for construction.

**PROPOSED CONDITIONS** 

Scale: Not to Scale

LAKESHORE RESIDENCE

Board of Adjustments

July 24, 2017

**COVERED BY PATIO / RETAINING WALL** 

25" QUAD LIVE OAK - 1/2 CRZ IN RED

**TOTALLY COVERED IN FOUNDATION** 

PROTECTED TO REMAIN.

PROTECTED TO REMAIN.

TREE 5

**ELEVATED STEEL** 

**GRATE DRIVEWAY** 

- 2. DISTANCES SHOWN HEREON ARE BASED ON SURFACE MEASUREMENTS, TO CONVERT SURFACE DISTANCES TO GRID, MULTIPLY BY THE COMBINED SCALE FACTOR.
- 3. THE COMBINED SCALE FACTOR FOR THIS PROJECT IS 0.999933.