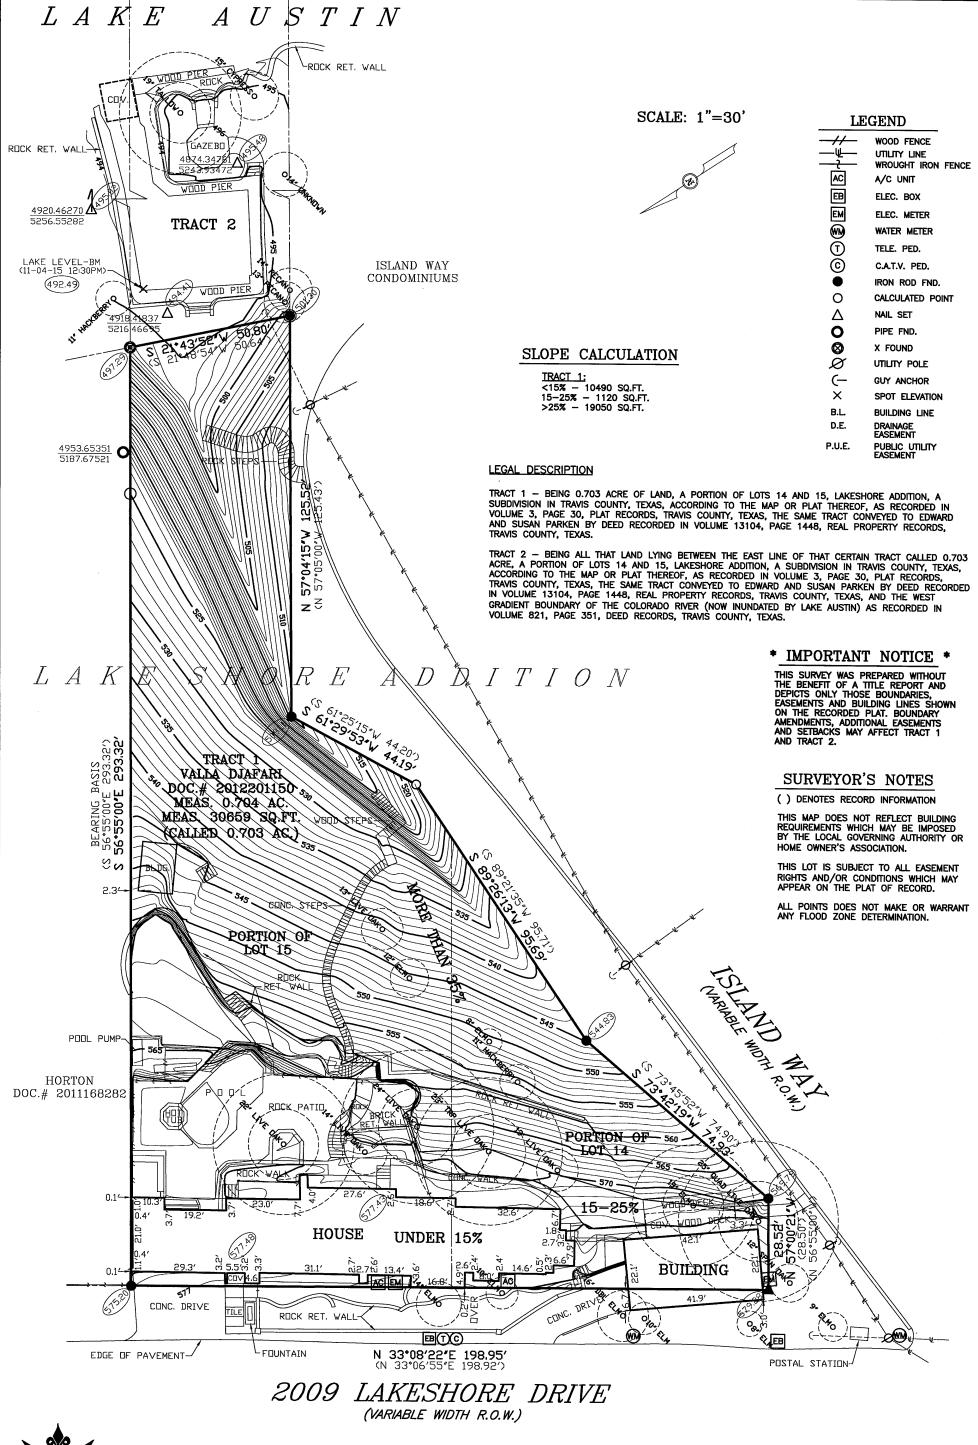

**BOUNDARY AND OVERHEAD** UTILITY LOCATION SURVEY
A PORTION OF LAKESHORE DRIVE, A RIGHT-OF-WAY IN TRAVIS COUNTY, TEXAS

2009 LAKESHORE DRIVE

ALL POINTS SURVEYING

1714 FORTVIEW ROAD - SUITE 200 AUSTIN TX. 78704

TELE.: (512) 440-0071 - FAX: (512) 440-0199 FIRM REGISTRATION # 10118900

|             | By:    | Date:    |
|-------------|--------|----------|
| FIELD WORK  | WW     | 01-08-16 |
| DRAFTING    | SCN    |          |
| SURVEY DATE | : 01-0 | <br>8-16 |

Job No. 08B36915 SCALE: 1"=30'

| DAT | E: 09-07-  | 7   DRAWN BY: KM          |
|-----|------------|---------------------------|
| SCA | LE: 1"=30' | CHECKED BY: JB            |
| JOB | #: 90232   | F.B. #: 408   PLAN #: 960 |
| 1   | XXX        | MM-DD-YY                  |
|     |            |                           |
|     |            |                           |
|     |            |                           |
|     |            |                           |
| NO. |            | REVISION DATE             |

Bowman Consulting Group, Ltd.
1120 South Capital of Texas Hwy, Bldg 3, Suite 220, Austin, Texas 78746
Phone: (512) 327-1400
www.bowmanconsulting.com 

Bowman Consulting Group, Ltd.

TBPE Firm No. F-14309 | TBPLS Firm No. 101206-00