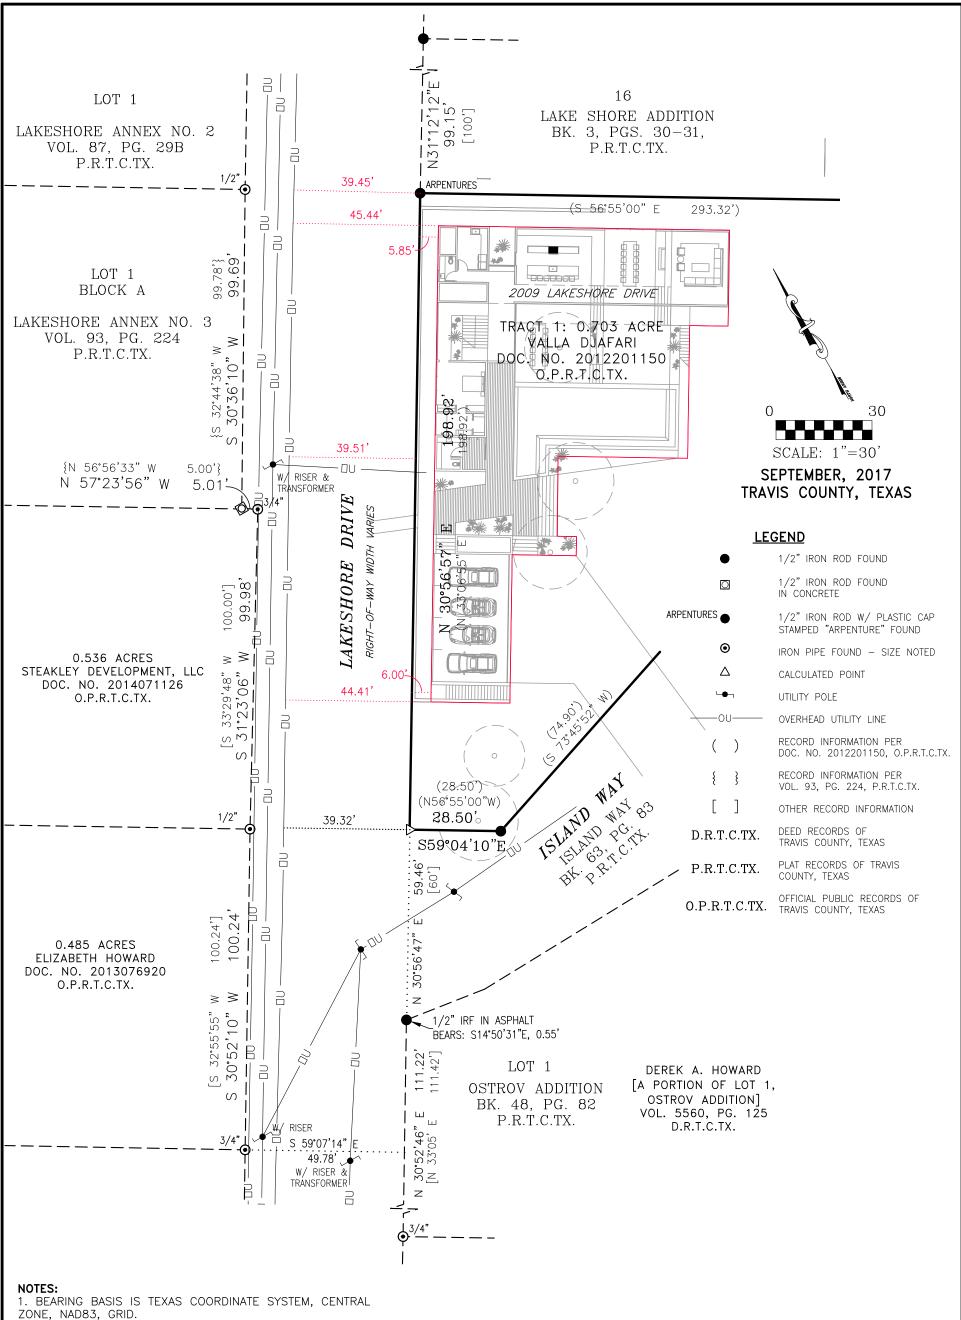

**BOUNDARY AND OVERHEAD** UTILITY LOCATION SURVEY
A PORTION OF LAKESHORE DRIVE, A RIGHT-OF-WAY IN TRAVIS COUNTY, TEXAS

2009 LAKESHORE DRIVE

ALL POINTS SURVEYING

1714 FORTVIEW ROAD - SUITE 200 AUSTIN TX. 78704

TELE.: (512) 440-0071 - FAX: (512) 440-0199 FIRM REGISTRATION # 10118900

|             | By:    | Date:    |
|-------------|--------|----------|
| FIELD WORK  | WW     | 01-08-16 |
| DRAFTING    | SCN    |          |
| SURVEY DATE | : 01-0 | <br>8-16 |

Job No. 08B36915 SCALE: 1"=30'

| DAT | E: 09-07-  | 7   DRAWN BY: KM          |
|-----|------------|---------------------------|
| SCA | LE: 1"=30' | CHECKED BY: JB            |
| JOB | #: 90232   | F.B. #: 408   PLAN #: 960 |
| 1   | XXX        | MM-DD-YY                  |
|     |            |                           |
|     |            |                           |
|     |            |                           |
|     |            |                           |
| NO. |            | REVISION DATE             |

Bowman Consulting Group, Ltd.
1120 South Capital of Texas Hwy, Bldg 3, Suite 220, Austin, Texas 78746
Phone: (512) 327-1400
www.bowmanconsulting.com 

Bowman Consulting Group, Ltd.

TBPE Firm No. F-14309 | TBPLS Firm No. 101206-00