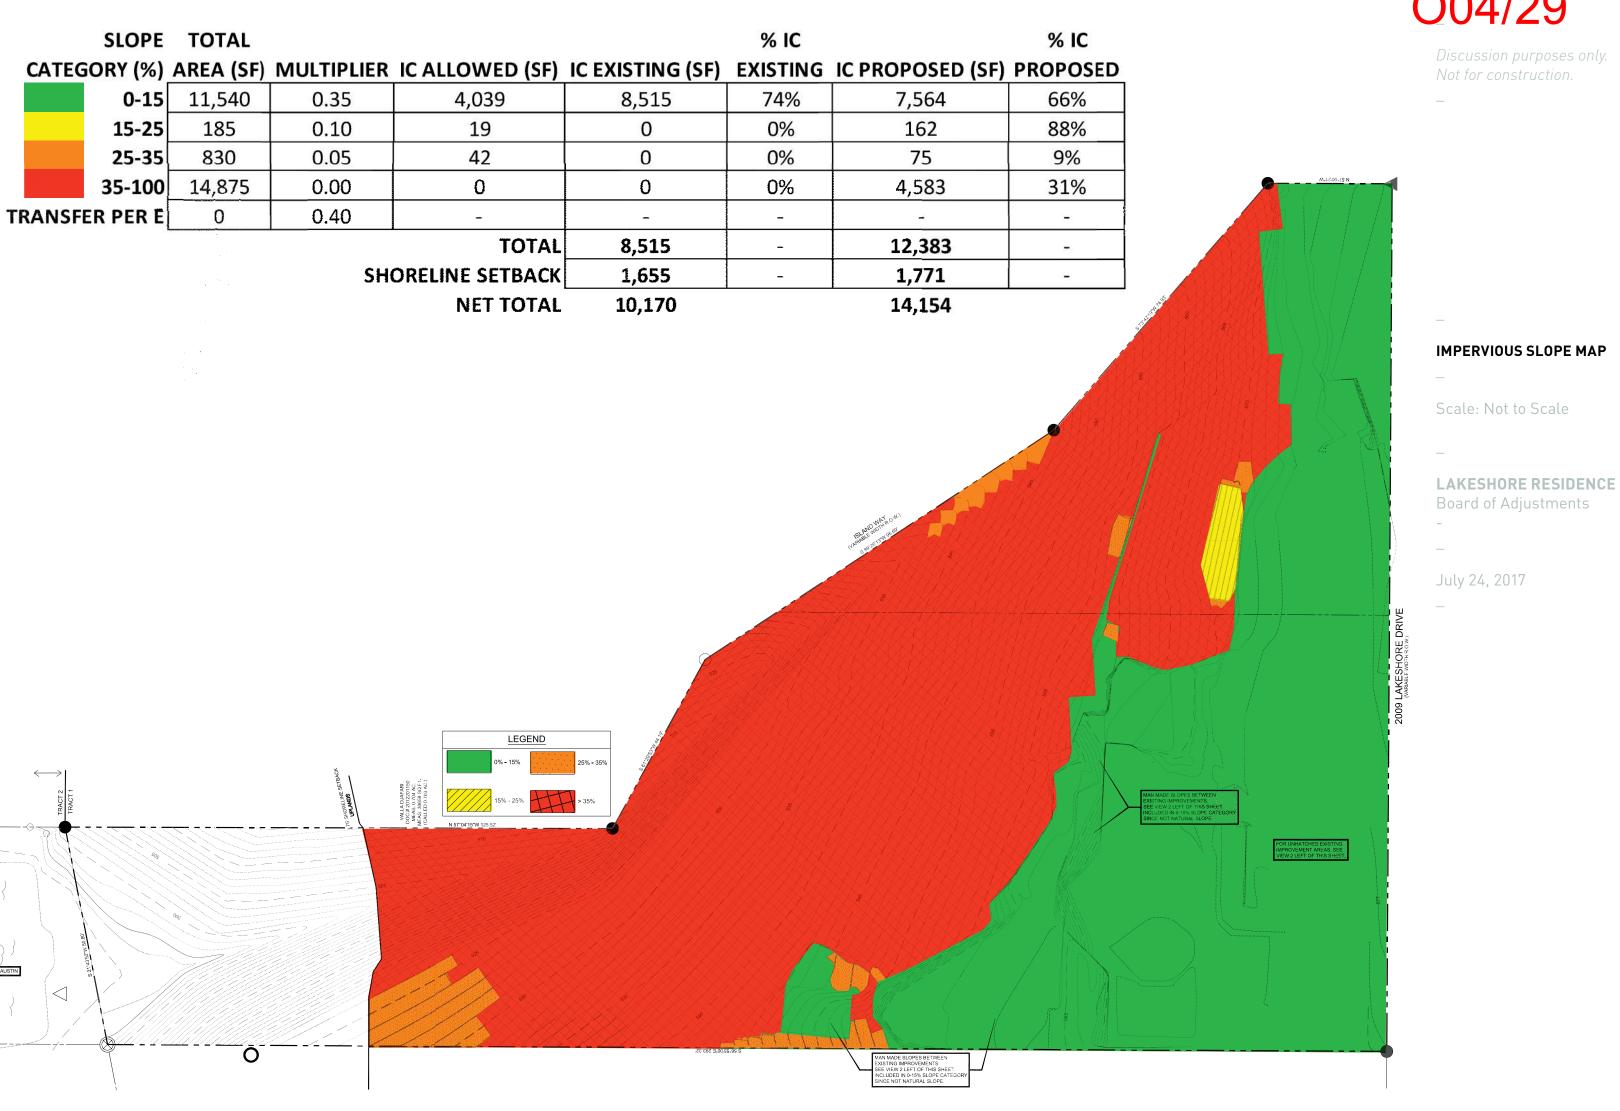

## O04/31

Discussion purposes only Not for construction.

PROPOSED CONDITIONS

Scala, Not to Scal

Scale: Not to Scale

LAKESHORE RESIDENCE

Board of Adjustments

\_

July 24, 2017

\_

23" TRIPLE LIVE OAK - 1/2 CRZ IN RED

**COVERED BY PATIO / RETAINING WALL** 

25" QUAD LIVE OAK - 1/2 CRZ IN RED

**TOTALLY COVERED IN FOUNDATION** 

**COVERED / IN RETAINING WALL** 

PROTECTED TO REMAIN.

19" ELM - 1/2 CRZ IN RED

PROTECTED TO REMAIN.

PROTECTED TO REMAIN.



**ELEVATED STEEL** 

**GRATE DRIVEWAY** 

TREE 3

TREE 4

TREE 5

Not for construction.

**PROPOSED CONDITIONS** 

Scale: Not to Scale

LAKESHORE RESIDENCE

Board of Adjustments

July 24, 2017

**COVERED BY PATIO / RETAINING WALL** 

25" QUAD LIVE OAK - 1/2 CRZ IN RED

**TOTALLY COVERED IN FOUNDATION** 

PROTECTED TO REMAIN.

PRO