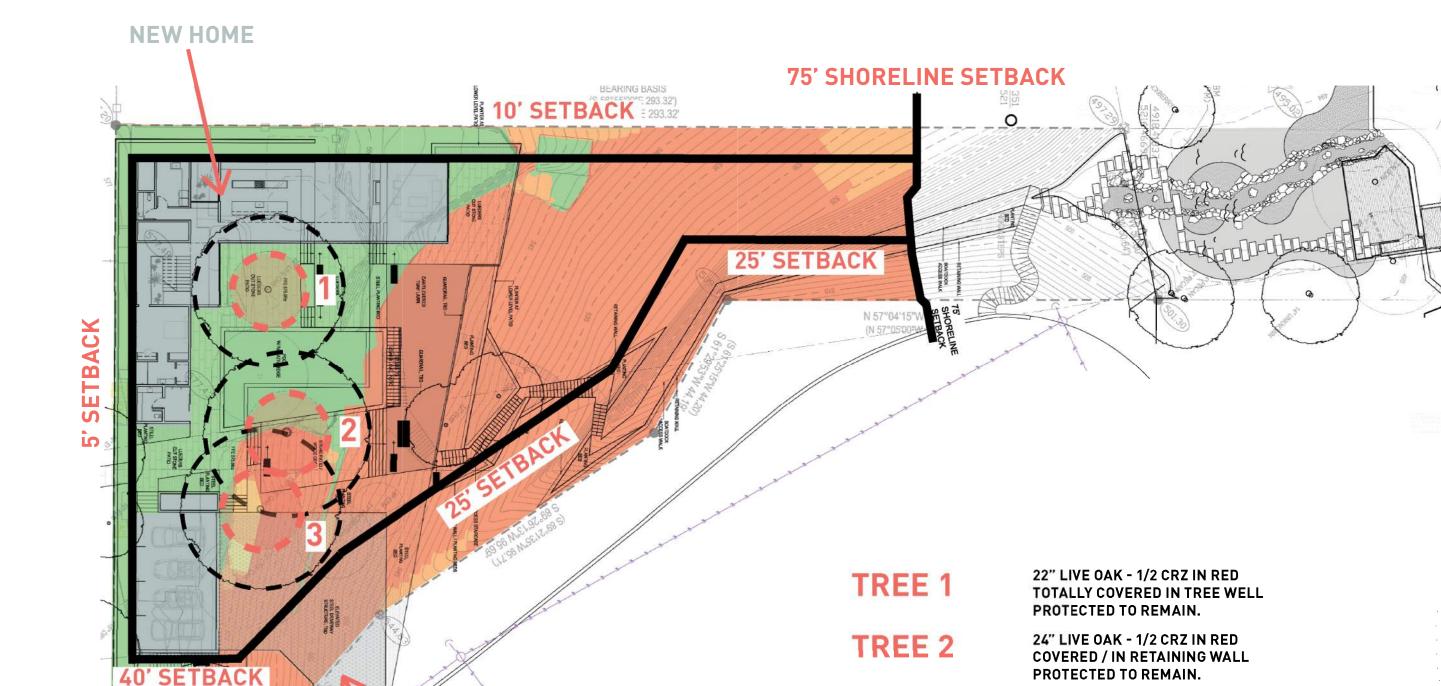

## O04/31

Discussion purposes only Not for construction.

PROPOSED CONDITIONS

Scala, Not to Scal

Scale: Not to Scale

LAKESHORE RESIDENCE

Board of Adjustments

\_

July 24, 2017

\_

23" TRIPLE LIVE OAK - 1/2 CRZ IN RED

**COVERED BY PATIO / RETAINING WALL** 

25" QUAD LIVE OAK - 1/2 CRZ IN RED

**TOTALLY COVERED IN FOUNDATION** 

**COVERED / IN RETAINING WALL** 

PROTECTED TO REMAIN.

19" ELM - 1/2 CRZ IN RED

PROTECTED TO REMAIN.

PROTECTED TO REMAIN.

**ELEVATED STEEL** 

**GRATE DRIVEWAY** 

TREE 3

TREE 4

TREE 5

Not for construction.

**PROPOSED CONDITIONS** 

Scale: Not to Scale

LAKESHORE RESIDENCE

Board of Adjustments

July 24, 2017

**COVERED BY PATIO / RETAINING WALL** 

25" QUAD LIVE OAK - 1/2 CRZ IN RED

**TOTALLY COVERED IN FOUNDATION** 

PROTECTED TO REMAIN.

PROTECTED TO REMAIN.

TREE 5

**ELEVATED STEEL** 

**GRATE DRIVEWAY** 

- 2. DISTANCES SHOWN HEREON ARE BASED ON SURFACE MEASUREMENTS, TO CONVERT SURFACE DISTANCES TO GRID, MULTIPLY BY THE COMBINED SCALE FACTOR.
- 3. THE COMBINED SCALE FACTOR FOR THIS PROJECT IS 0.999933.