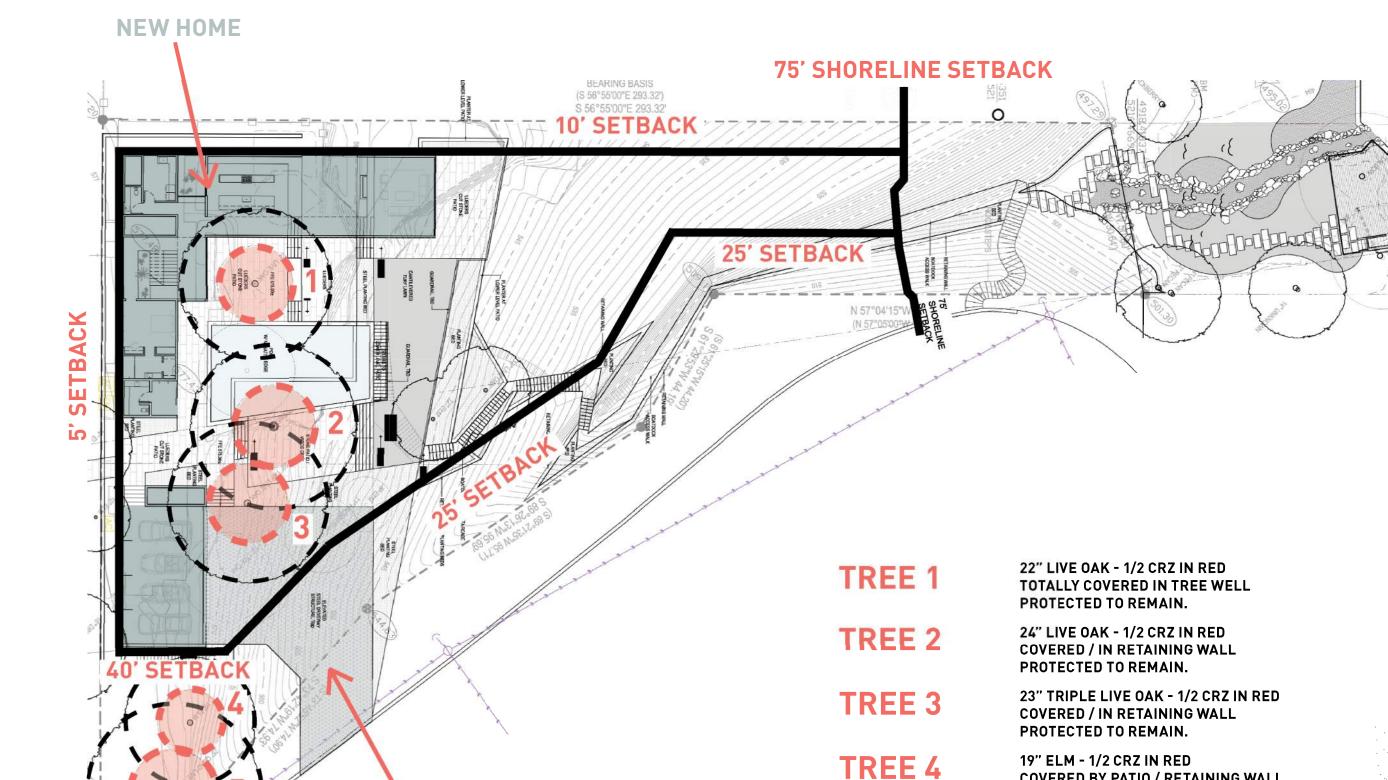

## O04/31

Discussion purposes only Not for construction.

PROPOSED CONDITIONS

Scala, Not to Scal

Scale: Not to Scale

LAKESHORE RESIDENCE

Board of Adjustments

\_

July 24, 2017

\_

23" TRIPLE LIVE OAK - 1/2 CRZ IN RED

**COVERED BY PATIO / RETAINING WALL** 

25" QUAD LIVE OAK - 1/2 CRZ IN RED

**TOTALLY COVERED IN FOUNDATION** 

**COVERED / IN RETAINING WALL** 

PROTECTED TO REMAIN.

19" ELM - 1/2 CRZ IN RED

PROTECTED TO REMAIN.

PROTECTED TO REMAIN.

**ELEVATED STEEL** 

**GRATE DRIVEWAY** 

TREE 3

TREE 4

TREE 5

Not for construction.

**PROPOSED CONDITIONS** 

Scale: Not to Scale

LAKESHORE RESIDENCE

Board of Adjustments

July 24, 2017

**COVERED BY PATIO / RETAINING WALL** 

25" QUAD LIVE OAK - 1/2 CRZ IN RED

**TOTALLY COVERED IN FOUNDATION** 

PROTECTED TO REMAIN.

PROTECTED TO REMAIN.

TREE 5

**ELEVATED STEEL** 

**GRATE DRIVEWAY** 

- 2. DISTANCES SHOWN HEREON ARE BASED ON SURFACE MEASUREMENTS, TO CONVERT SURFACE DISTANCES TO GRID, MULTIPLY BY THE COMBINED SCALE FACTOR.
- 3. THE COMBINED SCALE FACTOR FOR THIS PROJECT IS 0.999933.