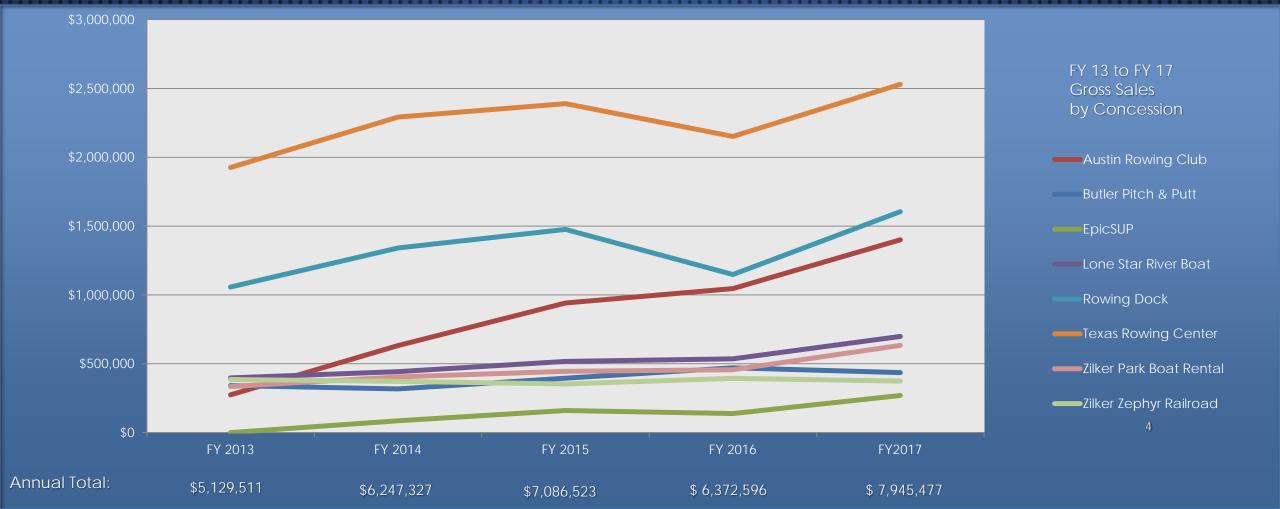

## ANNUAL CONCESSION REPORT - 2017 GROSS REVENUE

#### ANNUAL CONCESSION REPORT - 2017 CONCESSION PAYMENTS

- The Texas Rowing Center paid the highest revenue to the City for FY17 in the amount of \$197,016
- The revenues paid by Zilker Park Boat Rental showed the highest percentage increase from FY16 to FY17 of 20%
- Zilker Zephyr Railroad had the lowest revenue to the City for FY17 in the amount of \$42,771