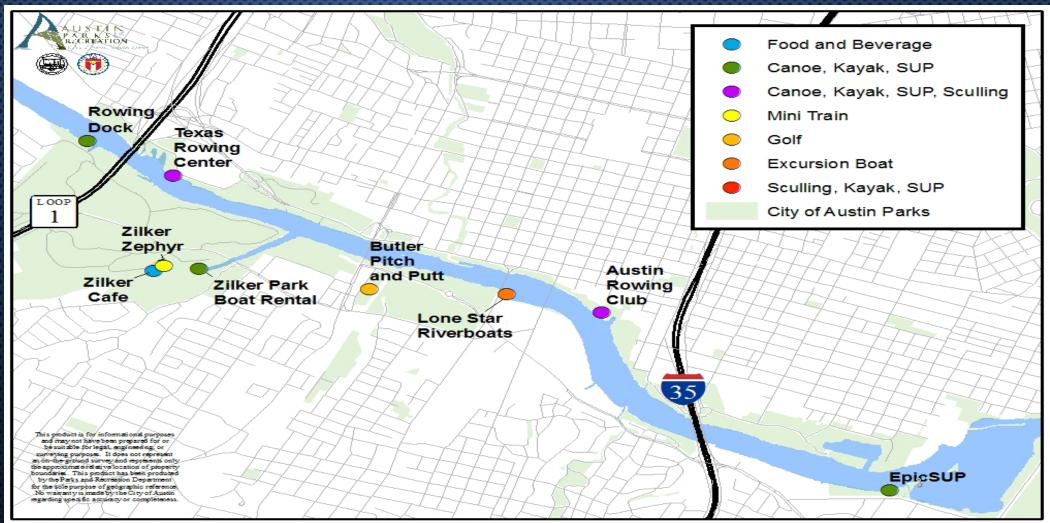

#### ANNUAL CONCESSION REPORT – 2017 CONCESSION LOCATIONS

#### Town Lake Park Concessions:

- **1.Rowing Dock**
- 2.Texas Rowing Center
- 3.Zilker Zephyr Railroad
- 4.EpicSUP
- 5.Zilker Park Boat Rental
- 6.Butler Pitch and Putt
- 7.Lone Star Riverboats
- **8. Austin Rowing Club**

#### Town Lake Park Concessions: Location Map Feb. 13, 2015 K.Scanlon