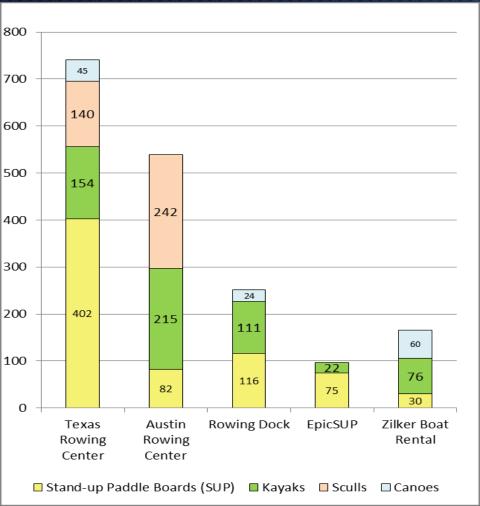

|                              | Texas Rowing<br>Center | Austin Rowing<br>Center | Rowing Dock | EpicSUP | Zilker Boat<br>Rental |
|------------------------------|------------------------|-------------------------|-------------|---------|-----------------------|
| Kayaks                       | 154                    | 215                     | 111         | 22      | 76                    |
| Stand-up Paddle Boards (SUP) | 402                    | 82                      | 116         | 75      | 30                    |
| Canoes                       | 45                     |                         | 24          |         | 60                    |
| Sculls                       | 140                    | 242                     | 0           | 0       | 0                     |
| Total:                       | 741                    | 539                     | 251         | 97      | 166                   |
|                              |                        |                         |             |         |                       |

#### **Boat Inventory\***

• 2013:946

• 2016: 1,456

2014: 1,044 2017: 1,794 2015: 1,254