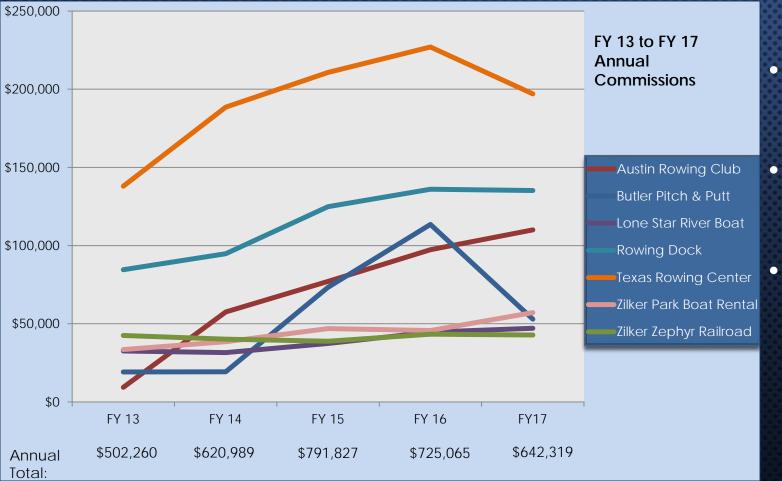

## ANNUAL CONCESSION REPORT - 2017 GROSS REVENUE

#### ANNUAL CONCESSION REPORT - 2017 CONCESSION PAYMENTS

- The Texas Rowing Center paid the highest revenue to the City for FY17 in the amount of \$197,016
- The revenues paid by Zilker Park Boat Rental showed the highest percentage increase from FY16 to FY17 of 20%
- Zilker Zephyr Railroad had the lowest revenue to the City for FY17 in the amount of \$42,771