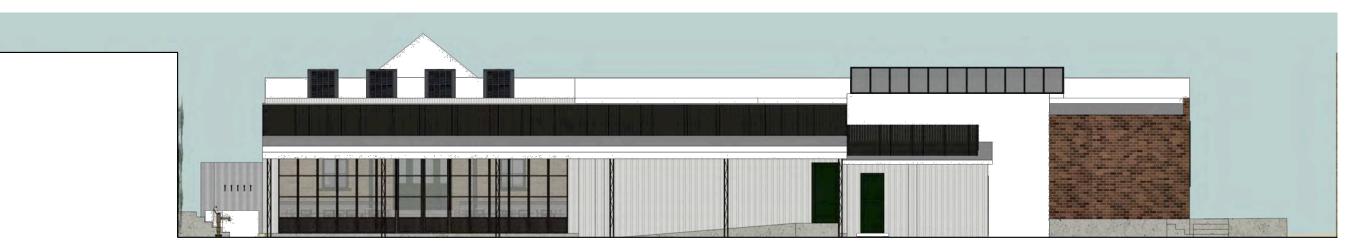

PROPOSED DESIGN: SITE PLAN

NUMBER OF SHEET

1.2

CAUTION

DO NOT SCALE DRAW

01 WEST ELEVATION: AS-BUILT & DEMO

02 WEST ELEVATION: PROPOSED DESIGN
3/16" = 1'-0"

03 WEST ELEVATION: EXT'G. PHOTOGRAPH

NORTH **ARROW** 

SCHOLZ BEER GARTEN

1607 SAN JACINTO BLVD. AUSTIN, TX 78701

SET ISSUED

TITLE OF SHEET

WEST ELEVATION

NUMBER OF SHEET

CAUTION