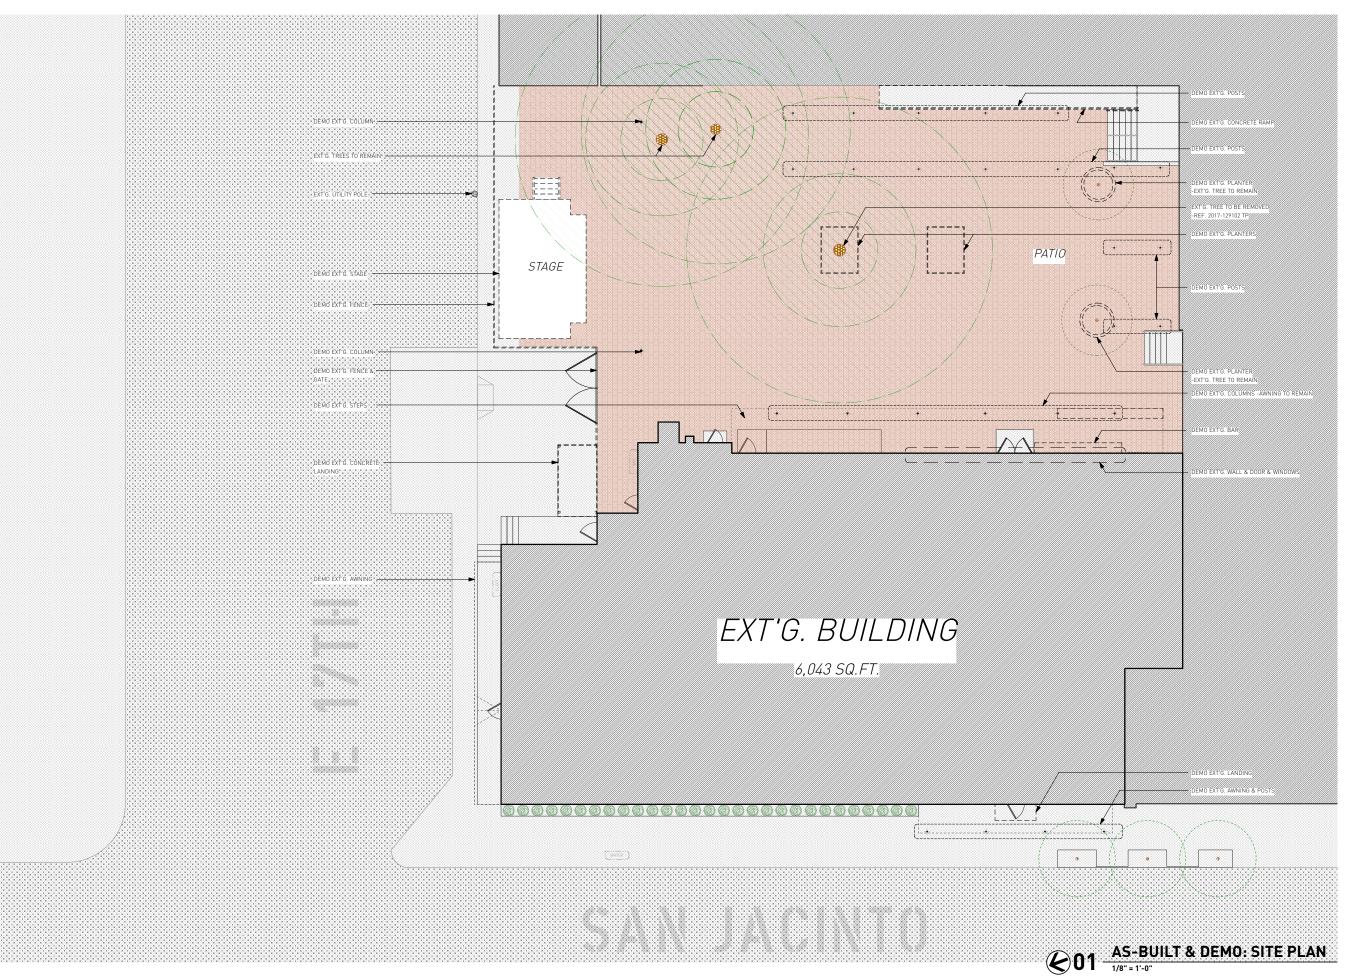

### DESIGN

- 0.1 COVER SHEET 1.0 SITE PLAN
- 1.1 AS-BUILT & DEMO PLAN
- 1.2 PROPOSED DESIGN PLAN
- 2.1 WEST ELEVATION
- 2.2 EAST ELEVATION
- 2.3 SOUTH ELEVATION
- 2.4 NORTH ELEVATION
- 3.1 HISTORICAL PHOTOGRAPHS
- 3.2 SANBORN MAPS

## NORTH ARROW STUDIO

NORTHARROWSTUDIO.COM
INFO@NORTHARROWSTUDIO.COM

SEAL

PROJECT

SCHOLZ BEER GARTEN

1607 SAN JACINTO BLVD.

REVISIONS

ET ISSUED

AS-BUILT & DEMO: SITE PLAN

1.1

NUMBER OF SHEET