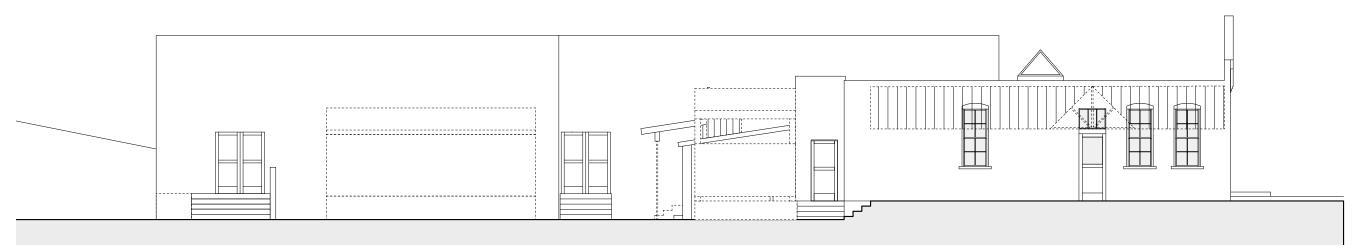

# SCHOLZ BEER GARTEN

1607 SAN JACINTO BLVD. AUSTIN, TX 78701

SET ISSUED

TITLE OF SHEET

SOUTH ELEVATION

NUMBER OF SHEET

## CAUTION DO NOT SCALE DRAWINGS

THESE DRAWINGS ARE THE PROPERTY OF THE DESIGNER & MAY ONLY BE USED IN CONJUNCTION WITH THIS PROJECT

01 SOUTH ELEVATION: AS-BUILT & DEMO

02 SOUTH ELEVATION: PROPOSED DESIGN