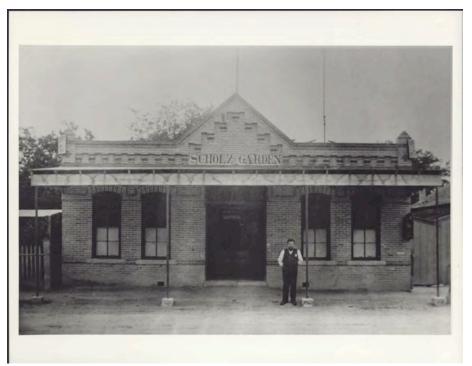

TITLE OF SHEET

NORTH ELEVATION

NUMBER OF SHEET

CAUTION

01 SAN JACINTO ELEVATION: 1866

02 PATIO: EARLY 1900's

03 SAN JACINTO ELEVATION: 1960's

02 SAN JACINTO ELEVATION: 1965