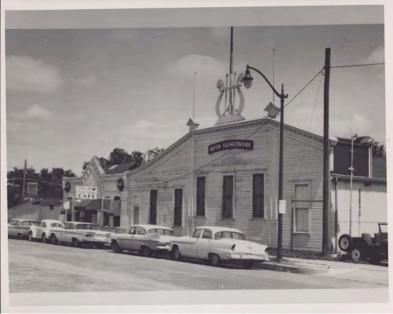

TITLE OF SHEET

NORTH ELEVATION

NUMBER OF SHEET

CAUTION

01 SAN JACINTO ELEVATION: 1866

02 PATIO: EARLY 1900's

03 SAN JACINTO ELEVATION: 1960's

02 SAN JACINTO ELEVATION: 1965