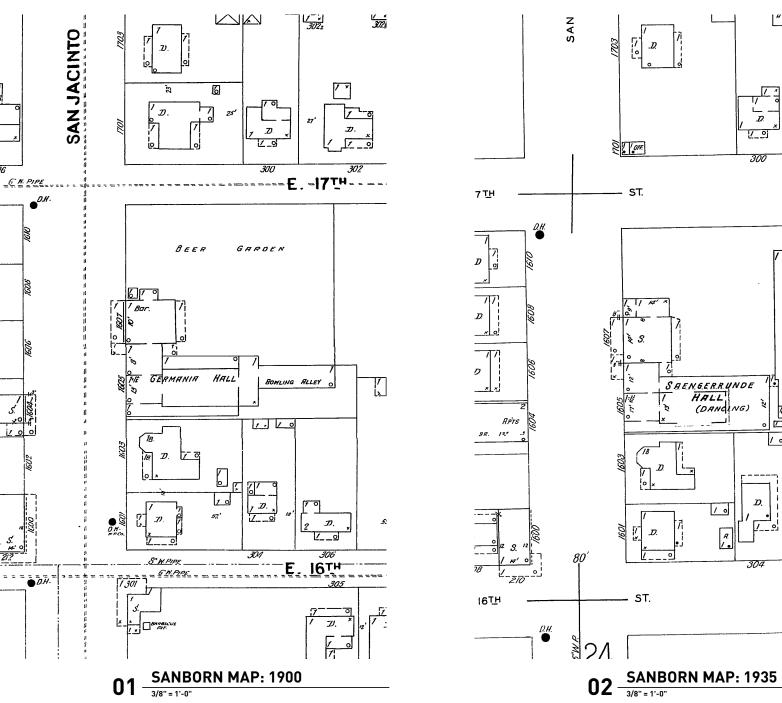

## CAUTION

DO NOT SCALE DRAWINGS

512.956.0644

SCHOLZ BEER GARTEN

1607 SAN JACINTO BLVD.

AUSTIN, TX 78701

SET ISSUED

TITLE OF SHEET SANBORN MAPS

NUMBER OF SHEET

3.2

CAUTION