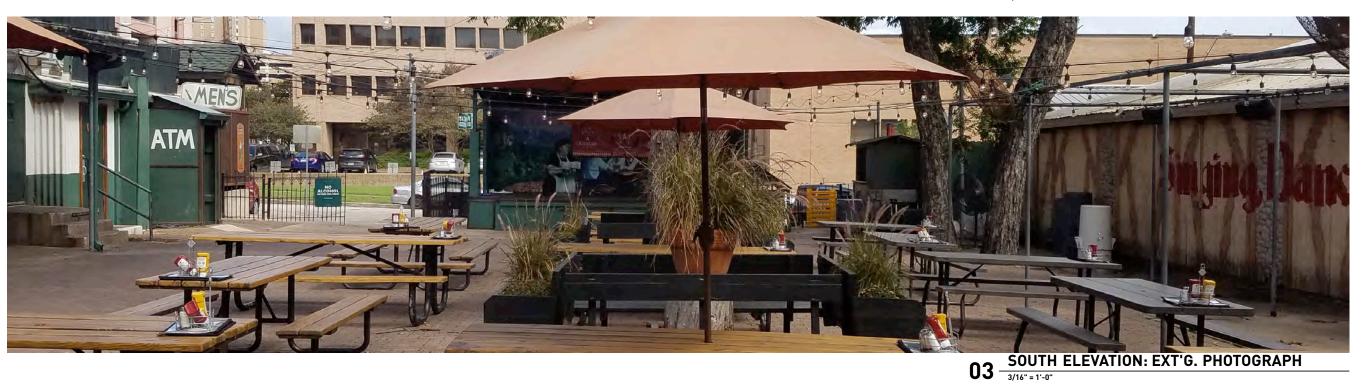

# SCHOLZ BEER GARTEN

1607 SAN JACINTO BLVD. AUSTIN, TX 78701

SET ISSUED

TITLE OF SHEET

SOUTH ELEVATION

NUMBER OF SHEET

## CAUTION DO NOT SCALE DRAWINGS

THESE DRAWINGS ARE THE PROPERTY OF THE DESIGNER & MAY ONLY BE USED IN CONJUNCTION WITH THIS PROJECT

01 SOUTH ELEVATION: AS-BUILT & DEMO

02 SOUTH ELEVATION: PROPOSED DESIGN