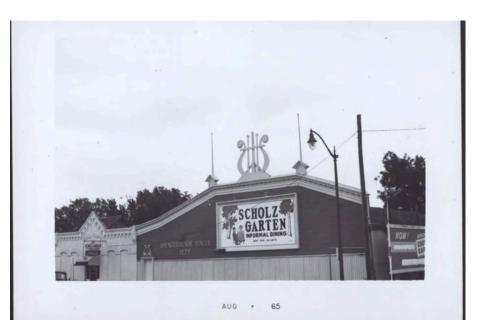

TITLE OF SHEET

NORTH ELEVATION

NUMBER OF SHEET

CAUTION

01 SAN JACINTO ELEVATION: 1866

02 PATIO: EARLY 1900's

03 SAN JACINTO ELEVATION: 1960's

02 SAN JACINTO ELEVATION: 1965

05 SAN JACINTO ELEVATION: 1965