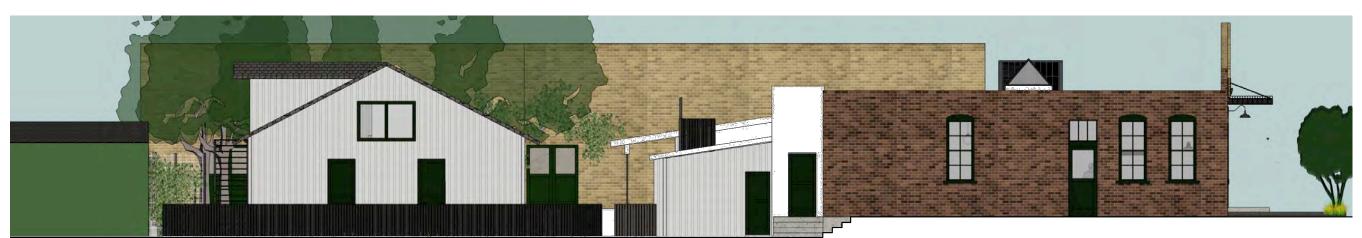

# SCHOLZ BEER GARTEN

1607 SAN JACINTO BLVD. AUSTIN, TX 78701

SET ISSUED

TITLE OF SHEET

SOUTH ELEVATION

NUMBER OF SHEET

## CAUTION DO NOT SCALE DRAWINGS

THESE DRAWINGS ARE THE PROPERTY OF THE DESIGNER & MAY ONLY BE USED IN CONJUNCTION WITH THIS PROJECT

01 SOUTH ELEVATION: AS-BUILT & DEMO

02 SOUTH ELEVATION: PROPOSED DESIGN