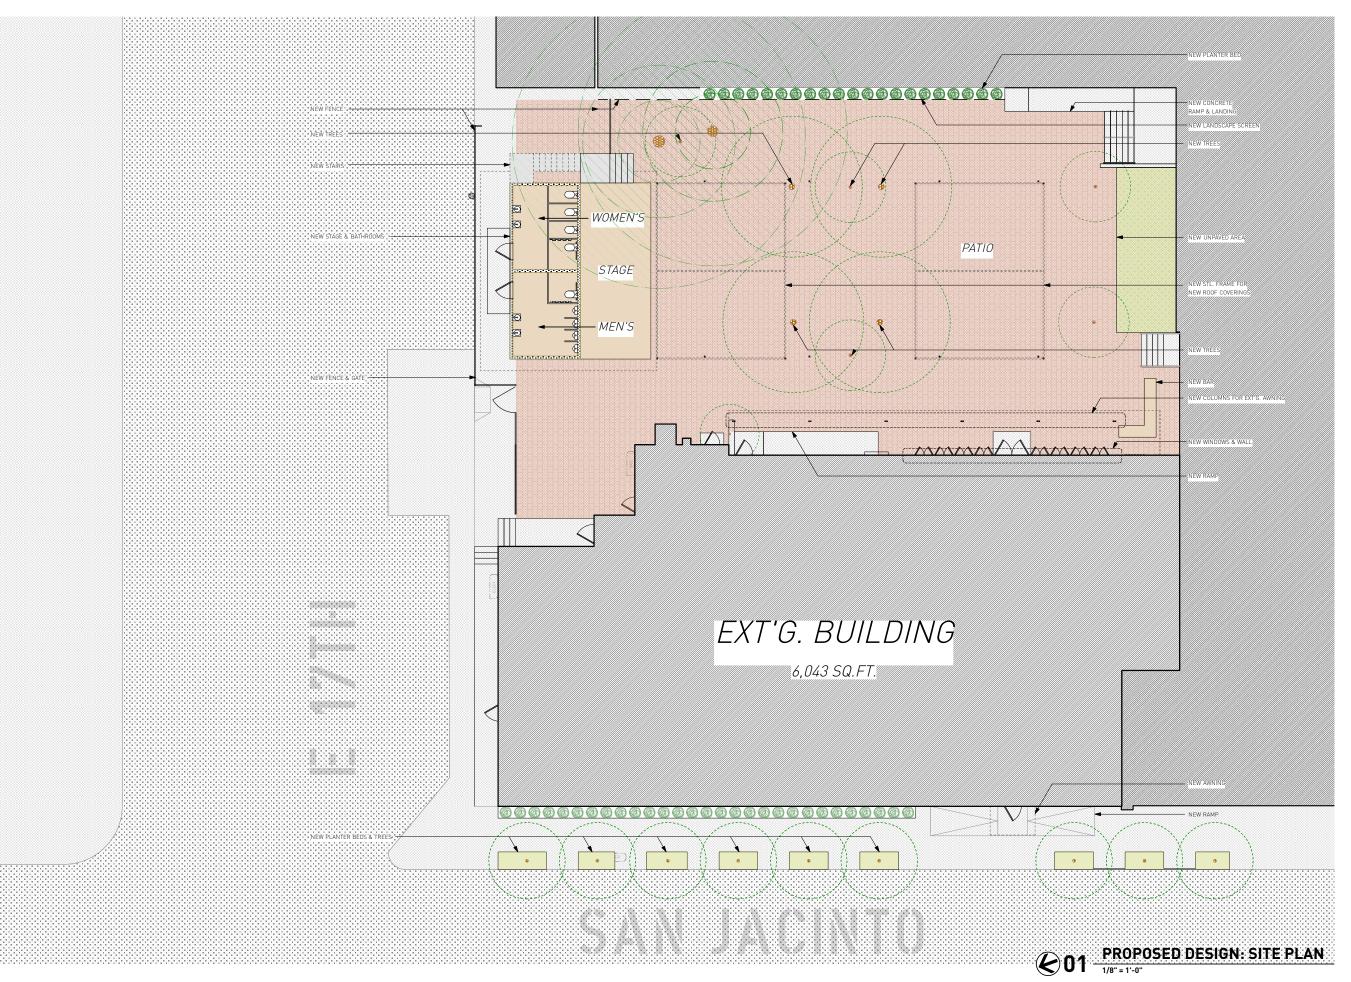

### DESIGN

- 0.1 COVER SHEET 1.0 SITE PLAN
- 1.1 AS-BUILT & DEMO PLAN
- 1.2 PROPOSED DESIGN PLAN
- 2.1 WEST ELEVATION
- 2.2 EAST ELEVATION
- 2.3 SOUTH ELEVATION
- 2.4 NORTH ELEVATION
- 3.1 HISTORICAL PHOTOGRAPHS
- 3.2 SANBORN MAPS

## NORTH ARROW STUDIO

NORTHARROWSTUDIO.COM
INFO@NORTHARROWSTUDIO.CO

SEAL

PROJECT

SCHOLZ BEER GARTEN

1607 SAN JACINTO BLVD.

REVISIONS

SET ISSUED

PROPOSED DESIGN: SITE PLAN

NUMBER OF SHEET

1.2

CAUTION

DO NOT SCALE DRAW

01 WEST ELEVATION: AS-BUILT & DEMO

02 WEST ELEVATION: PROPOSED DESIGN
3/16" = 1'-0"

03 WEST ELEVATION: EXT'G. PHOTOGRAPH