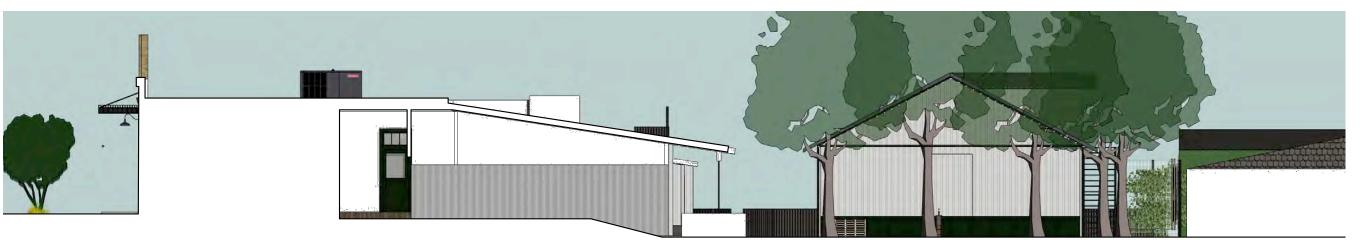

01 NORTH ELEVATION: AS-BUILT & DEMO

02 NORTH ELEVATION: PROPOSED DESIGN

3/16" = 1'-0"

03 NORTH ELEVATION: EXT'G. PHOTOGRAPH

NORTH **ARROW** 

SCHOLZ BEER GARTEN

1607 SAN JACINTO BLVD. AUSTIN, TX 78701

SET ISSUED

TITLE OF SHEET

NORTH ELEVATION

NUMBER OF SHEET

CAUTION

01 SAN JACINTO ELEVATION: 1866

02 PATIO: EARLY 1900's

03 SAN JACINTO ELEVATION: 1960's

02 SAN JACINTO ELEVATION: 1965