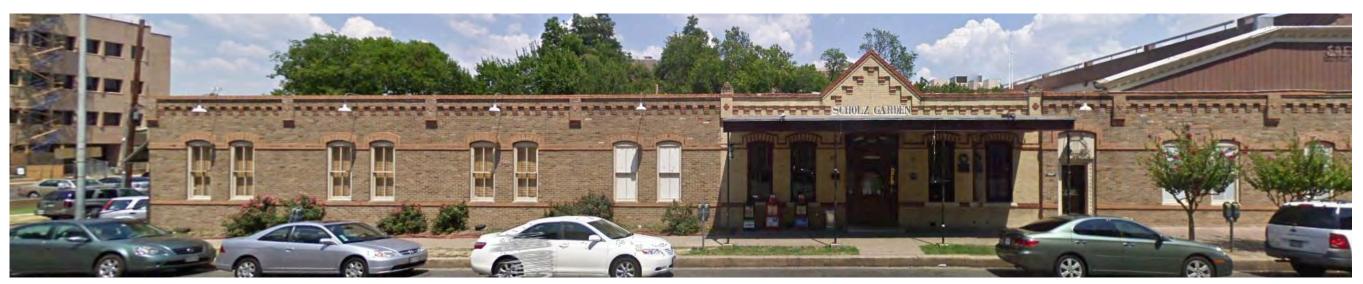

PROPOSED DESIGN: SITE PLAN

NUMBER OF SHEET

1.2

CAUTION

DO NOT SCALE DRAW

01 WEST ELEVATION: AS-BUILT & DEMO

02 WEST ELEVATION: PROPOSED DESIGN
3/16" = 1'-0"

03 WEST ELEVATION: EXT'G. PHOTOGRAPH

NORTH **ARROW** 

SCHOLZ BEER GARTEN

1607 SAN JACINTO BLVD. AUSTIN, TX 78701

SET ISSUED

TITLE OF SHEET

WEST ELEVATION

NUMBER OF SHEET

CAUTION