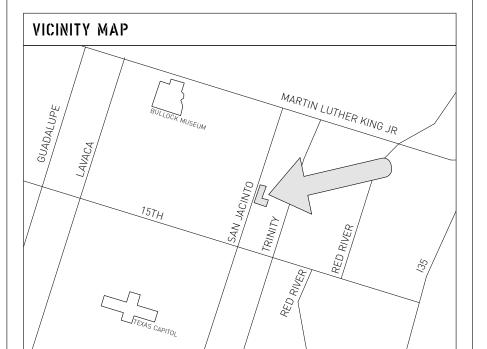

## PROJECT ADDRESS:

1607 SAN JACINTO BLVD. AUSTIN TEXAS 78701

#### PROJECT INFORMATION NEW PLANTER BED 132 SQ.FT./// PROJECT DESCRIPTION: INTERIOR RENOVATION OF EXISTING RESTAURANT & BAR + KITCHEN RENOVATION & PATIO RENOVATIONS + NEW STAGE & BATHROOMS EXT'G. TREES TO REMAIN NEW RAMP 72 SQ.FT.//// PROJECT ADDRESS: 1607 SAN JACINTO NEW STAIRCASE 81 SQ.FT. PROJECT CONTACT: CLAUDIA SANCHEZ CLAUDIA@PERMIT-PARTNERS.COM EXT'G. UTILITY POLE TYPE OF DEVELOPMENT: RESTAURANT EXT'G. STAGE FOOTPRINT -338 SQ.FT. GROUP/OCCUPANCY: EXT G. EXT'G. **NEW 2 STORY STAGE** A-2 SEATING SEATING NEW UNPAVED AREA & BATHROOM BLDG. ZONING: 285 SQ.FT.// 720 SQ.FT. CS-GR-MF-4 STL. FRAME & COLUMNS TYPE OF CONSTRUCTION: EXISTING: III-A NEW: III-A EXT'G. CONCRETE NUMBER OF STORIES: EXISTING: 1 NEW BAR ACCESSIBLE ROUT NEW: 2 29 SQ.FT:/// NEW FENCE & GATE EXT'G. GAS METER -NEW RAMP AREA CALCULATIONS EXT'G. CONCRETE -78 SQ.FT.//// STAIR & LANDING SITE PLAN EXEMPTION REQUIREMENTS NEW DEVELOPMENT ALLOWED 01,000 SQ.FT. LIMITS OF CONSTRUCTION ALLOWED: 03,000 SQ.FT. NEW DEVELOPMENT: EXT'G. \_\_\_\_\_ ELECT. METER NEW 2 STORY STAGE & BATHROOM BLDG: 720 SQ.FT. NEW PATIO BAR: 029 SQ.FT. TOTAL: 749 SQ.FT. EXT'G. BUILDING LIMITS OF CONSTRUCTION AREAS: 6,043 SQ.FT. NEW 2 STORY STAGE & BATHROOM BLDG: 720 SQ.FT. NEW STAIRCASE: 081 SQ.FT. NEW RAMP: 072 SQ.FT. NEW RAMP: 078 SQ.FT. NEW RAMP: 140 SQ.FT. NEW UNPAVED AREA: 285 SQ.FT. NEW PLANTER BED: 132 SQ.FT. NEW PLANTER BED: 123 SQ.FT. TOTAL: FXT'G PLANTER -1,631 SQ.FT. IMP. COVER AND FAR REQUIREMENTS: TOTAL LOT SIZE: 29,241 SQ.FT. WATER METER MAX. BUILDING COVERAGE 95% 19,000 SQ.FT. MAX. IMP. COVER 95%: 27,000 SQ.FT. MAX. FLOOR AREA RATIO 2:1: 00,000 SQ.FT. **NEW PLANTER BEDS** 123 SQ.FT. NEW RAMP 140 SQ.FT. SITE PLAN