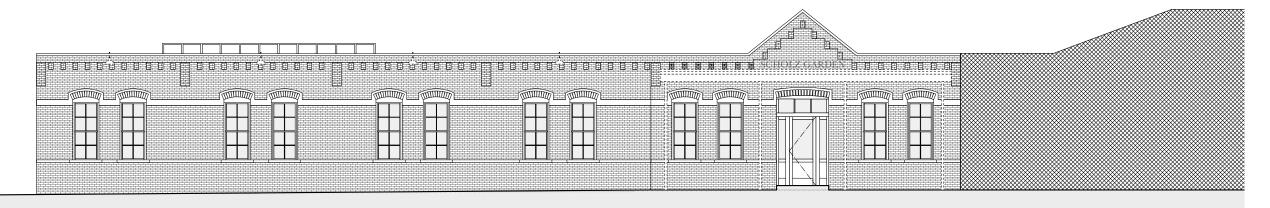

PROPOSED DESIGN: SITE PLAN

NUMBER OF SHEET

1.2

CAUTION

DO NOT SCALE DRAW

01 WEST ELEVATION: AS-BUILT & DEMO

02 WEST ELEVATION: PROPOSED DESIGN
3/16" = 1'-0"

03 WEST ELEVATION: EXT'G. PHOTOGRAPH

NORTH **ARROW** 

SCHOLZ BEER GARTEN

1607 SAN JACINTO BLVD. AUSTIN, TX 78701

SET ISSUED

TITLE OF SHEET

WEST ELEVATION

NUMBER OF SHEET

CAUTION