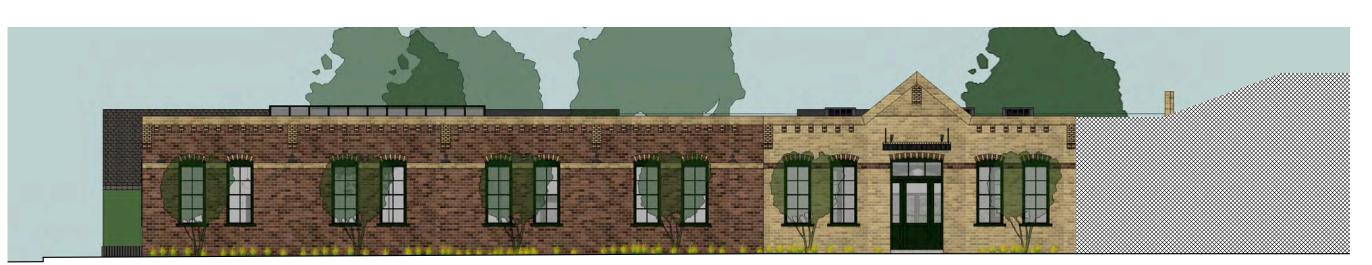

PROPOSED DESIGN: SITE PLAN

NUMBER OF SHEET

1.2

CAUTION

DO NOT SCALE DRAW

01 WEST ELEVATION: AS-BUILT & DEMO

02 WEST ELEVATION: PROPOSED DESIGN
3/16" = 1'-0"

03 WEST ELEVATION: EXT'G. PHOTOGRAPH

NORTH **ARROW** 

SCHOLZ BEER GARTEN

1607 SAN JACINTO BLVD. AUSTIN, TX 78701

SET ISSUED

TITLE OF SHEET

WEST ELEVATION

NUMBER OF SHEET

CAUTION