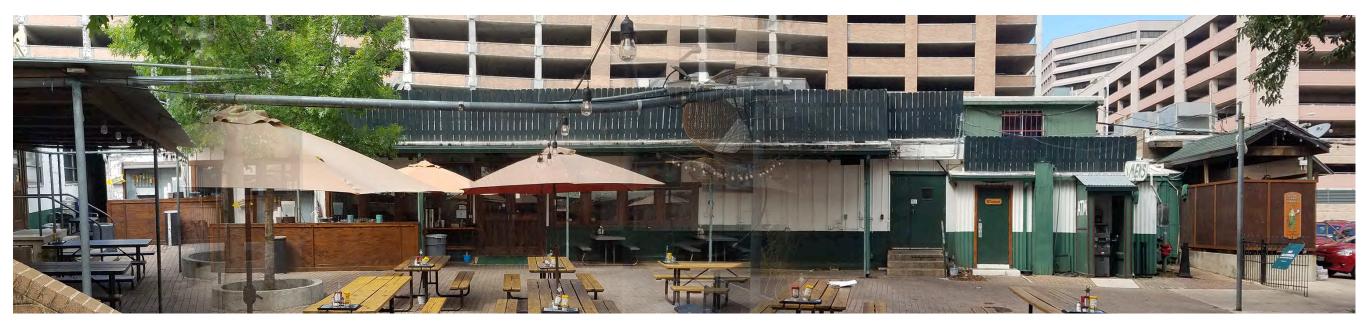

PROPOSED DESIGN: SITE PLAN

NUMBER OF SHEET

1.2

CAUTION

DO NOT SCALE DRAW

01 WEST ELEVATION: AS-BUILT & DEMO

02 WEST ELEVATION: PROPOSED DESIGN
3/16" = 1'-0"

03 WEST ELEVATION: EXT'G. PHOTOGRAPH

NORTH **ARROW** 

SCHOLZ BEER GARTEN

1607 SAN JACINTO BLVD. AUSTIN, TX 78701

SET ISSUED

TITLE OF SHEET

WEST ELEVATION

NUMBER OF SHEET

CAUTION