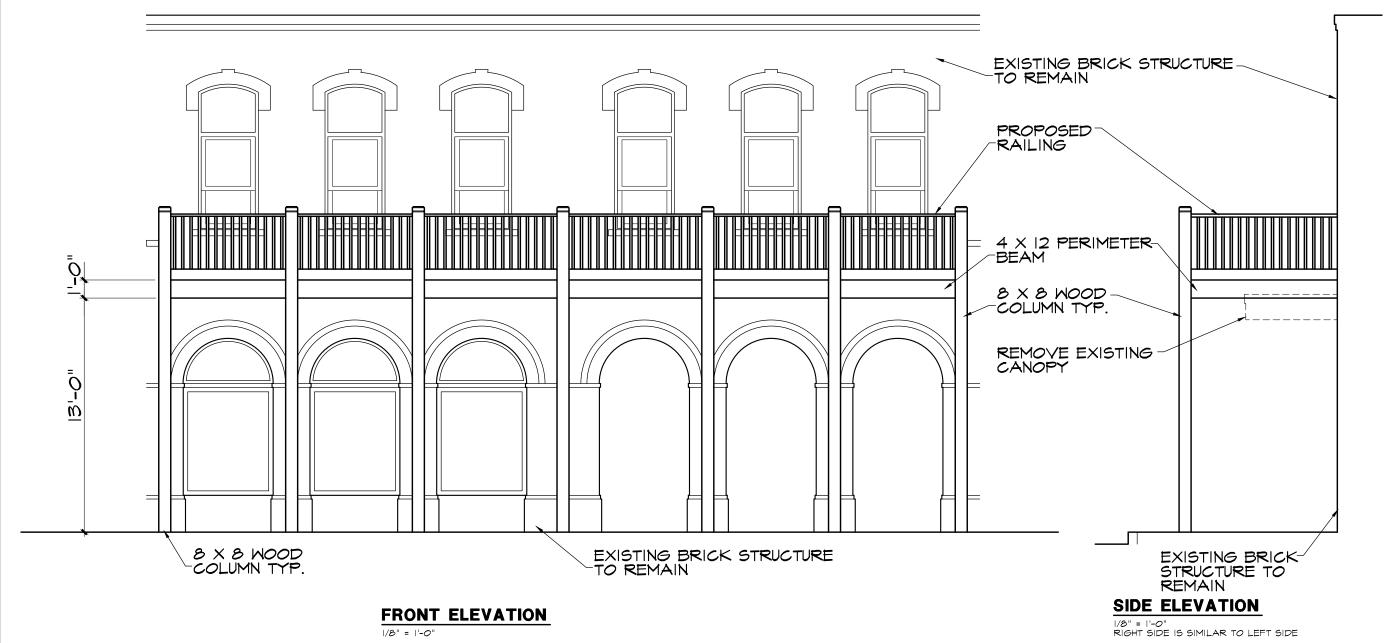

## **CANOPY PLAN- SIDEWALK LEVEL**

1/8" = 1'-0"

NOTE:
RAILING, FASTENERS, ACCESSORIES, & APPURTENANCES SHALL
BE CONSTRUCTED AND SECURED TO MEET CODE REQUIREMENTSOPENINGS SHALL NOT ALLOW A 4" SPHERE TO PASS OR A 2"
SPHERE @ BOTTOM- TOP RAIL SHALL BE 42" A.F.F. TYP.
GUARD RAILING AT EXTERIOR SHALL BE OF TREATED 2 X 2
PICKETS
INSTALL ALL RAILS SECURELY TO WITHSTAND 250# (MIN.) FORCE

INSTALL ALL RAILS SECURELY TO WITHSTAND 250# (MIN.) FORCE-PROVIDE SHOP DRAWINGS OF CONNECTORS, MATERIALS, & FINSHES STAIN & SEAL OR PAINT ALL WOOD MEMBERS