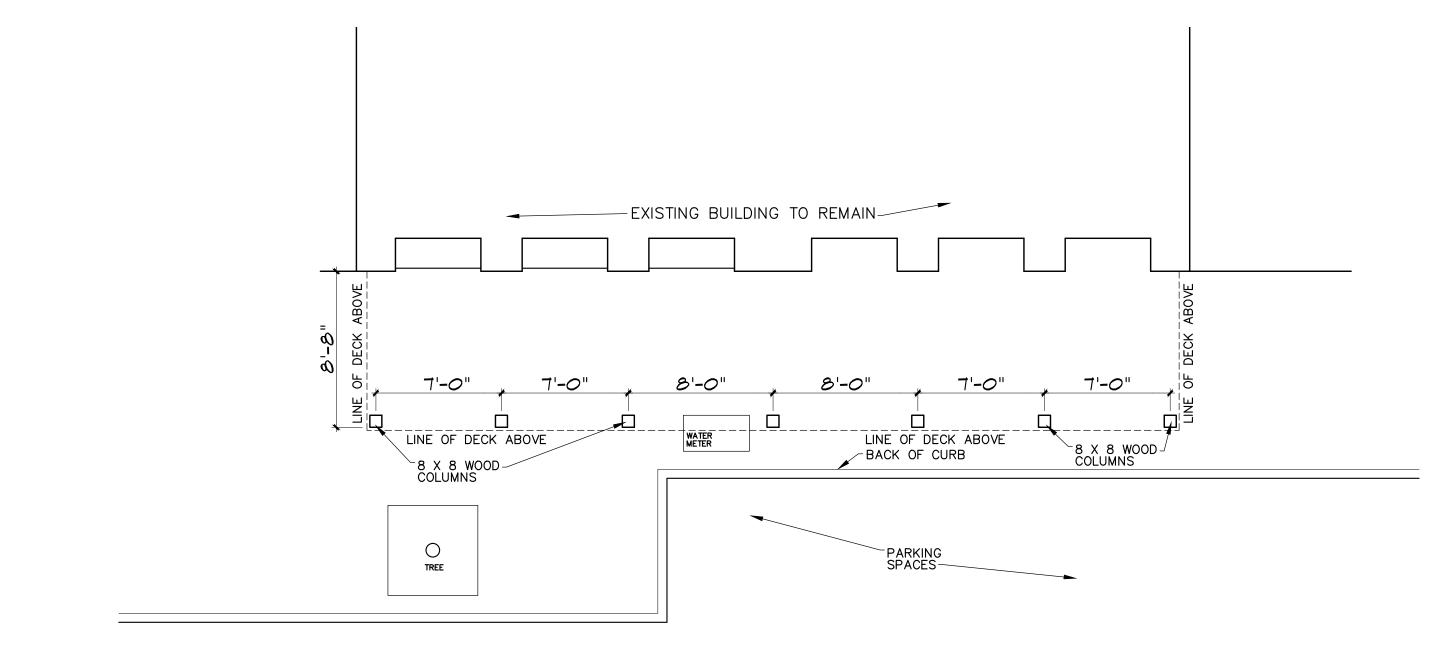

## **CANOPY PLAN- SIDEWALK LEVEL**

1/8" = 1'-0"

NOTE:
RAILING, FASTENERS, ACCESSORIES, & APPURTENANCES SHALL
BE CONSTRUCTED AND SECURED TO MEET CODE REQUIREMENTSOPENINGS SHALL NOT ALLOW A 4" SPHERE TO PASS OR A 2"
SPHERE @ BOTTOM- TOP RAIL SHALL BE 42" A.F.F. TYP.
GUARD RAILING AT EXTERIOR SHALL BE OF TREATED 2 X 2
PICKETS
INSTALL ALL RAILS SECURELY TO WITHSTAND 250# (MIN.) FORCE

INSTALL ALL RAILS SECURELY TO WITHSTAND 250# (MIN.) FORCE-PROVIDE SHOP DRAWINGS OF CONNECTORS, MATERIALS, & FINSHES STAIN & SEAL OR PAINT ALL WOOD MEMBERS