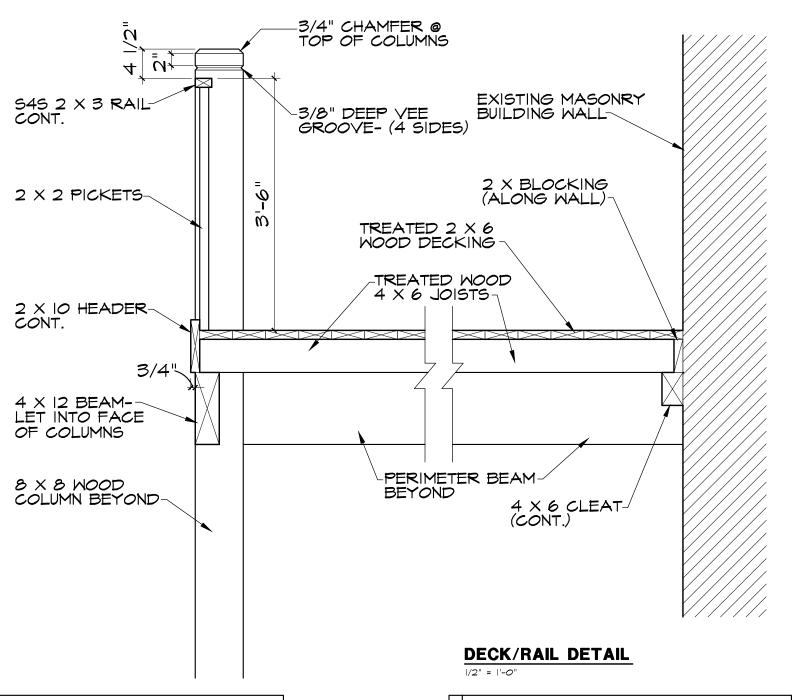

## **CANOPY PLAN- SIDEWALK LEVEL**

1/8" = 1'-0"

NOTE:
RAILING, FASTENERS, ACCESSORIES, & APPURTENANCES SHALL
BE CONSTRUCTED AND SECURED TO MEET CODE REQUIREMENTSOPENINGS SHALL NOT ALLOW A 4" SPHERE TO PASS OR A 2"
SPHERE @ BOTTOM- TOP RAIL SHALL BE 42" A.F.F. TYP.
GUARD RAILING AT EXTERIOR SHALL BE OF TREATED 2 X 2
PICKETS
INSTALL ALL RAILS SECURELY TO WITHSTAND 250# (MIN.) FORCE

INSTALL ALL RAILS SECURELY TO WITHSTAND 250# (MIN.) FORCE-PROVIDE SHOP DRAWINGS OF CONNECTORS, MATERIALS, & FINSHES STAIN & SEAL OR PAINT ALL WOOD MEMBERS