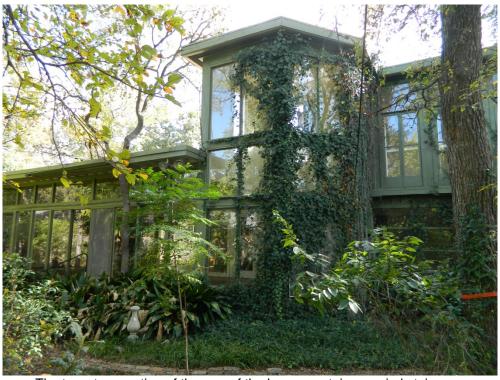

#### ARCHITECTURE

One-story, L-plan, frame ranch house with board-and-batten siding above a stone foundation half-wall, metal-framed multi-lite and metal-framed casement windows on the elevations visible from the street. On the back of the house, the structure exhibits some of the hallmarks of mid-century modern architecture, with glass walls overlooking the back yard and pool, and a two-story glass-enclosed stairway. The mid-century modern sections on the back of the house could have been added in 1964. City records indicate a frame addition in 1964. Given the fairly standard appearance of the part of the house facing the street, that reflects a 1951 construction date, it is very likely that the mid-century modern section was a later addition.

View from close to the pool across the back of the house