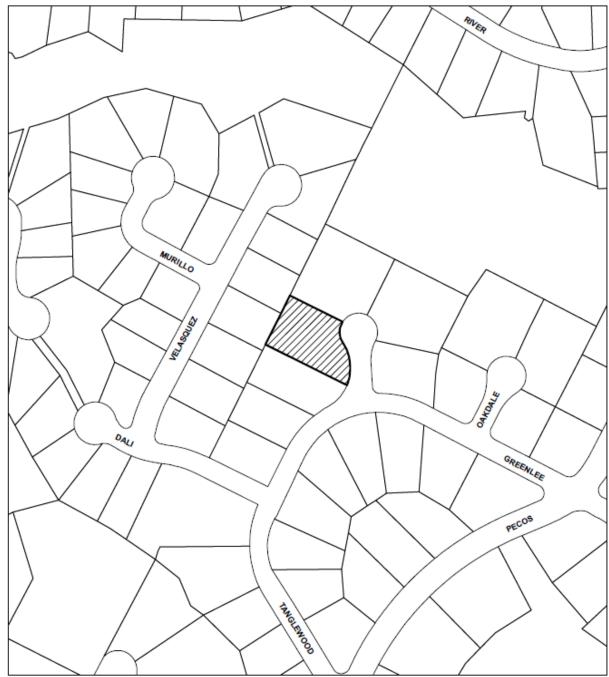

# **NOTIFICATIONS**

CASE#: HDP-2017-0625 LOCATION: 2600 Tanglewood Trail

This product is for informational purposes and may not have been prepared for or be suitable for legal, engineering, or surveying purposes. It does not represent an on-the-ground survey and represents only the approximate relative location of property boundaries.

1"=175'

This product has been produced by CTM for the sole purpose of geographic reference. No warranty is made by the City of Austin regarding specific accuracy or completeness.

2600 Tanglewood Trail ca. 1951