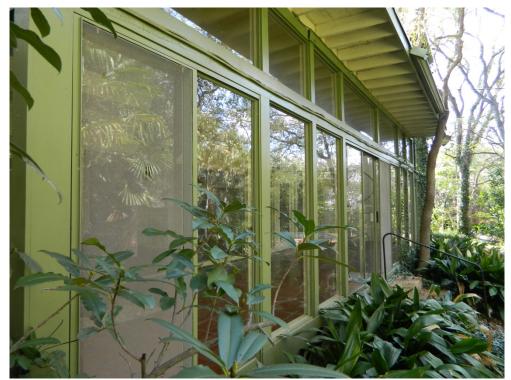

#### ARCHITECTURE

One-story, L-plan, frame ranch house with board-and-batten siding above a stone foundation half-wall, metal-framed multi-lite and metal-framed casement windows on the elevations visible from the street. On the back of the house, the structure exhibits some of the hallmarks of mid-century modern architecture, with glass walls overlooking the back yard and pool, and a two-story glass-enclosed stairway. The mid-century modern sections on the back of the house could have been added in 1964. City records indicate a frame addition in 1964. Given the fairly standard appearance of the part of the house facing the street, that reflects a 1951 construction date, it is very likely that the mid-century modern section was a later addition.

View across the front of the house

View inside the projecting front bay of the house with the steel casement windows

Principal entry to the house

Rear of the house overlooking the back yard

The two-story section of the rear of the house contains a spiral staircase.