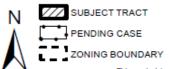

#### ARCHITECTURE

One-story, L-plan, frame ranch house with board-and-batten siding above a stone foundation half-wall, metal-framed multi-lite and metal-framed casement windows on the elevations visible from the street. On the back of the house, the structure exhibits some of the hallmarks of mid-century modern architecture, with glass walls overlooking the back yard and pool, and a two-story glass-enclosed stairway. The mid-century modern sections on the back of the house could have been added in 1964. City records indicate a frame addition in 1964. Given the fairly standard appearance of the part of the house facing the street, that reflects a 1951 construction date, it is very likely that the mid-century modern section was a later addition.

1"=175'

This product has been produced by CTM for the sole purpose of geographic reference. No warranty is made by the City of Austin regarding specific accuracy or completeness.

2600 Tanglewood Trail ca. 1951

View across the front of the house

View inside the projecting front bay of the house with the steel casement windows

Principal entry to the house

Rear of the house overlooking the back yard

The two-story section of the rear of the house contains a spiral staircase.