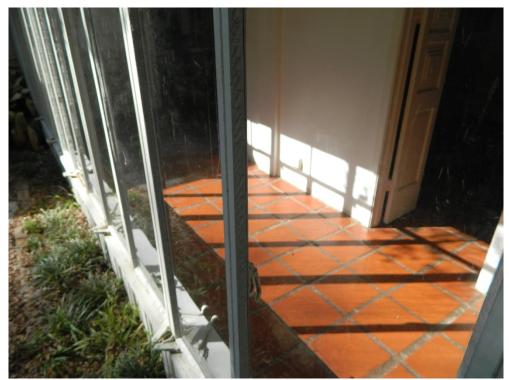

View across the front of the house

View inside the projecting front bay of the house with the steel casement windows

Principal entry to the house

Rear of the house overlooking the back yard

The two-story section of the rear of the house contains a spiral staircase.