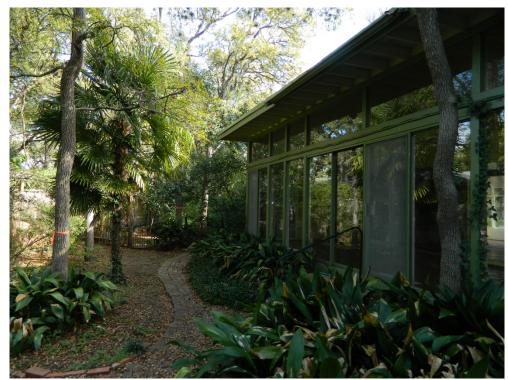

#### ARCHITECTURE

One-story, L-plan, frame ranch house with board-and-batten siding above a stone foundation half-wall, metal-framed multi-lite and metal-framed casement windows on the elevations visible from the street. On the back of the house, the structure exhibits some of the hallmarks of mid-century modern architecture, with glass walls overlooking the back yard and pool, and a two-story glass-enclosed stairway. The mid-century modern sections on the back of the house could have been added in 1964. City records indicate a frame addition in 1964. Given the fairly standard appearance of the part of the house facing the street, that reflects a 1951 construction date, it is very likely that the mid-century modern section was a later addition.

View across the front of the house

View inside the projecting front bay of the house with the steel casement windows

Principal entry to the house

Rear of the house overlooking the back yard

The two-story section of the rear of the house contains a spiral staircase.

View from close to the pool across the back of the house