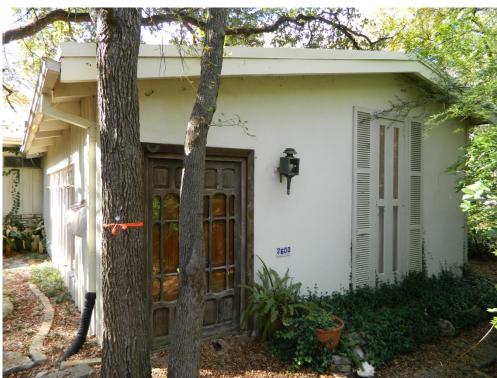

View across the front of the house

View inside the projecting front bay of the house with the steel casement windows

Principal entry to the house

Rear of the house overlooking the back yard

The two-story section of the rear of the house contains a spiral staircase.