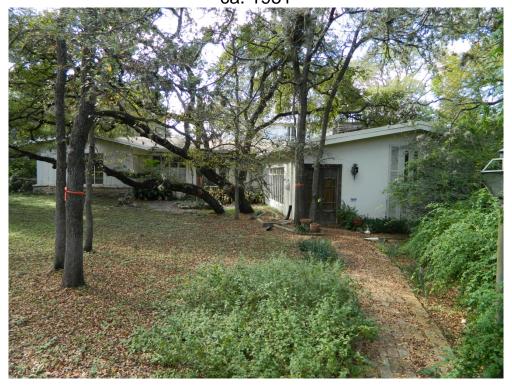

#### ARCHITECTURE

One-story, L-plan, frame ranch house with board-and-batten siding above a stone foundation half-wall, metal-framed multi-lite and metal-framed casement windows on the elevations visible from the street. On the back of the house, the structure exhibits some of the hallmarks of mid-century modern architecture, with glass walls overlooking the back yard and pool, and a two-story glass-enclosed stairway. The mid-century modern sections on the back of the house could have been added in 1964. City records indicate a frame addition in 1964. Given the fairly standard appearance of the part of the house facing the street, that reflects a 1951 construction date, it is very likely that the mid-century modern section was a later addition.

View across the front of the house

View inside the projecting front bay of the house with the steel casement windows

Principal entry to the house

Rear of the house overlooking the back yard

The two-story section of the rear of the house contains a spiral staircase.