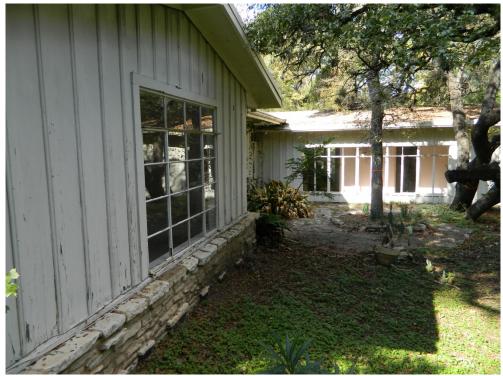

#### ARCHITECTURE

One-story, L-plan, frame ranch house with board-and-batten siding above a stone foundation half-wall, metal-framed multi-lite and metal-framed casement windows on the elevations visible from the street. On the back of the house, the structure exhibits some of the hallmarks of mid-century modern architecture, with glass walls overlooking the back yard and pool, and a two-story glass-enclosed stairway. The mid-century modern sections on the back of the house could have been added in 1964. City records indicate a frame addition in 1964. Given the fairly standard appearance of the part of the house facing the street, that reflects a 1951 construction date, it is very likely that the mid-century modern section was a later addition.

View from close to the pool across the back of the house