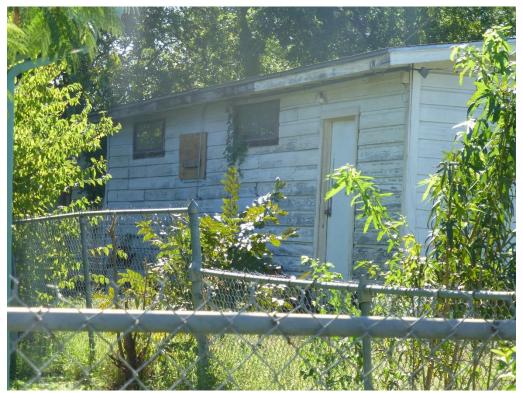

### ARCHITECTURE

One-story, rectangular-plan, front-gabled wood-frame building constructed in a vernacular style with a shed-roofed addition. The building is clad in shiplap wood siding and features 8-light wood-sash windows and a partially enclosed entry porch. A small gable-roofed bell tower sits atop the ridge line.

# Photos

Primary (west) façade of 919 Valdez Street

Detail of north elevation

Building, n.d. (Source: Austin's Montopolis Neighborhood, by Fred L. McGhee, p. 88)