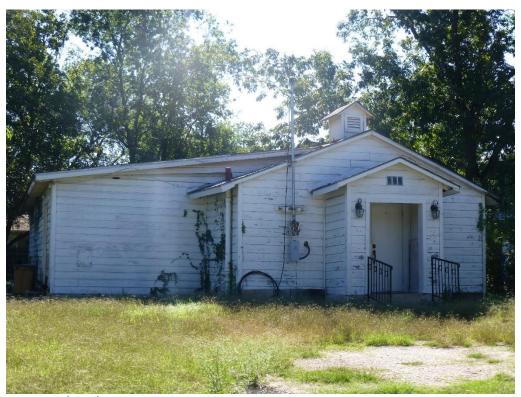

### ARCHITECTURE

One-story, rectangular-plan, front-gabled wood-frame building constructed in a vernacular style with a shed-roofed addition. The building is clad in shiplap wood siding and features 8-light wood-sash windows and a partially enclosed entry porch. A small gable-roofed bell tower sits atop the ridge line.

# Photos

Primary (west) façade of 919 Valdez Street

Detail of north elevation

Building, n.d. (Source: Austin's Montopolis Neighborhood, by Fred L. McGhee, p. 88)