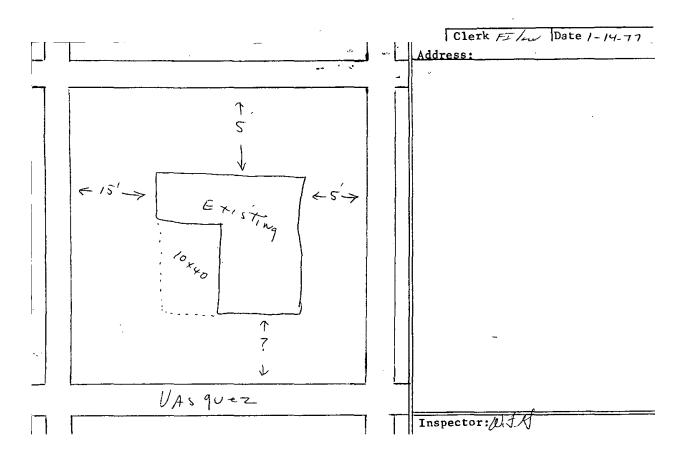

Building permit for masonry addition, 3/7/1978. It is not clear if the addition was constructed.

| Address: 919                  | UALI   | DEZ ST                      | p         | P                  | ermit:         | 1616     | 53         | Plat: 63    | 80       |
|-------------------------------|--------|-----------------------------|-----------|--------------------|----------------|----------|------------|-------------|----------|
| Lot:                          | _      | <u>.</u>                    | Block g   | 4                  | Subdivi        | soon:    | _          |             |          |
| 10                            |        |                             | Outlot    | -                  | CherNo         | sky      | # 16       | ·           |          |
| Fire Zone:                    | Use 1  | Dist.<br>A & / <sup>5</sup> | Occupancy |                    | 1ASONRY        | ADON T   | o Existing | church      |          |
| 1-19-77                       | Layout | <u> </u>                    | Framing   | 3-                 | 2-28           | Final    | ·          | Comme       | rcial    |
| Foundation                    | •      | Floor joist                 |           | B1d                | g. Conn.       | ·        | Parking    |             |          |
| Front setback                 |        | size & o.c.                 |           | Roo                | m Vent.        |          | Exits      |             |          |
| Total & Min.                  |        | ceiling jous                |           | Sta                | irs            |          | Exit ligh  | ts          | 1        |
| side yard                     |        | size & o.c.                 | 7         | Rai                |                |          | Fences     |             |          |
| Side St. Yard                 |        | stud size                   | 2         | Att                | ic Vent.       |          | Corriders  |             | <u> </u> |
|                               |        | & o.c.                      |           |                    | <u>ulation</u> |          |            |             |          |
| Type Const.                   |        | W.Insulation                | 100       | ¥                  | d Vent.        |          |            |             |          |
|                               |        | Sheetrock                   | 4 72      | G1a                |                |          |            | <del></del> |          |
| Spec.Permit #                 |        |                             | 127       |                    | dbolts         |          |            |             |          |
| BOA                           |        | Commercial                  | Beerrock  | Fir                | eplaces        |          |            |             |          |
|                               |        | Occup.Sep.                  | <u> </u>  |                    |                | <u> </u> |            | sa          |          |
|                               |        | Thru out                    | 1         |                    |                |          |            |             |          |
| Owner: Assembly of Goo Church |        |                             |           | Contractor: Ow Nen |                |          |            |             |          |
| Owner: Assem                  | bly of | GOD CHUR                    | cn        | COH                | LIGUILUL       | <u> </u> |            |             |          |

Inspection form for masonry addition, 3/7/1978. It is not clear if the addition was constructed.