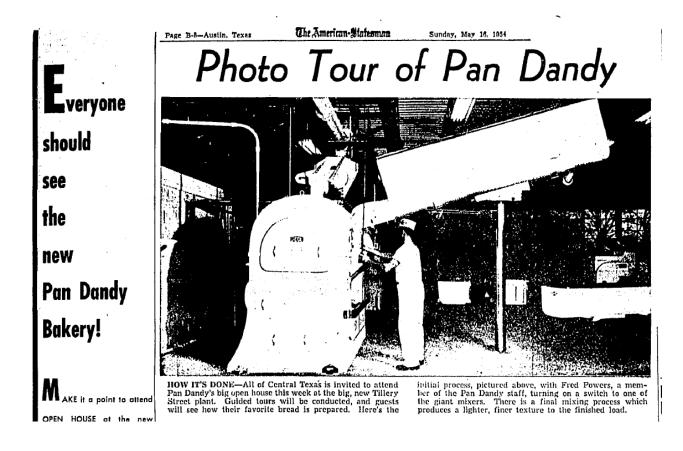

Fernando C. (Fred) Powers was born in 1915 to an American father and Mexican mother. He spent his early years in El Paso. He served in the Army from 1944 to 1952 and worked

as a baker at Pan Dandy after leaving (see article excerpt below). By 1987, Fred and his family had moved to Pflugerville, where he died in 1999.