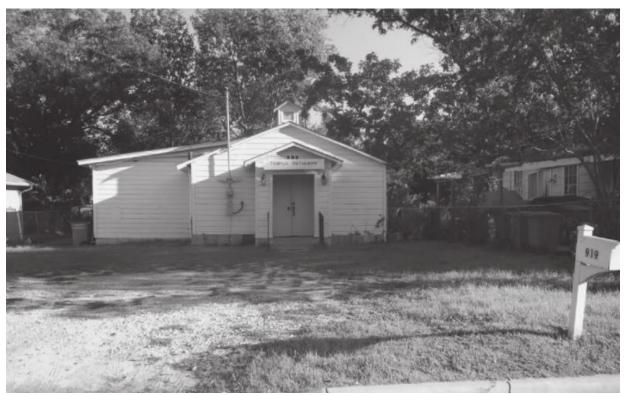

### ARCHITECTURE

One-story, rectangular-plan, front-gabled wood-frame building constructed in a vernacular style with a shed-roofed addition. The building is clad in shiplap wood siding and features 8-light wood-sash windows and a partially enclosed entry porch. A small gable-roofed bell tower sits atop the ridge line.

# Photos

Primary (west) façade of 919 Valdez Street

Detail of north elevation

Building, n.d. (Source: Austin's Montopolis Neighborhood, by Fred L. McGhee, p. 88)