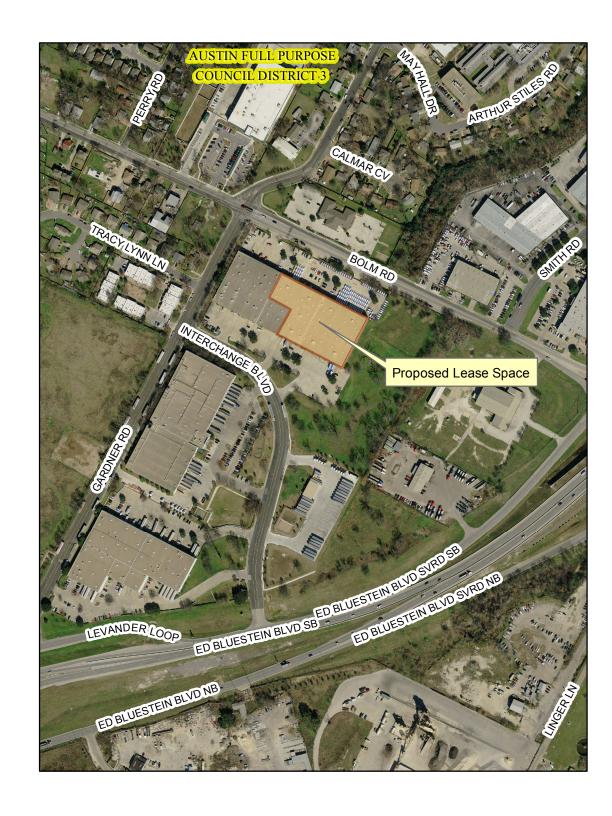

Proposed Lease Space 86,800 Sq Ft at 845 Interchange Blvd for Austin Transportation Dept. & Watershed Protection Dept.

Proposed Lease Space

2015 Aerial Imagery, City of Austin

This product is for informational purposes and may not have been prepared for or be suitable for legal, engineering, or surveying purposes. It does not represent an on-the-ground survey and represents only the approximate relative location of property boundaries.

This product has been produced by the Office of Real Estate Services for the sole purpose of geographic reference. No warranty is made by the City of Austin regarding specific accuracy or completeness.

Produced by CBoas, 11/16/2017