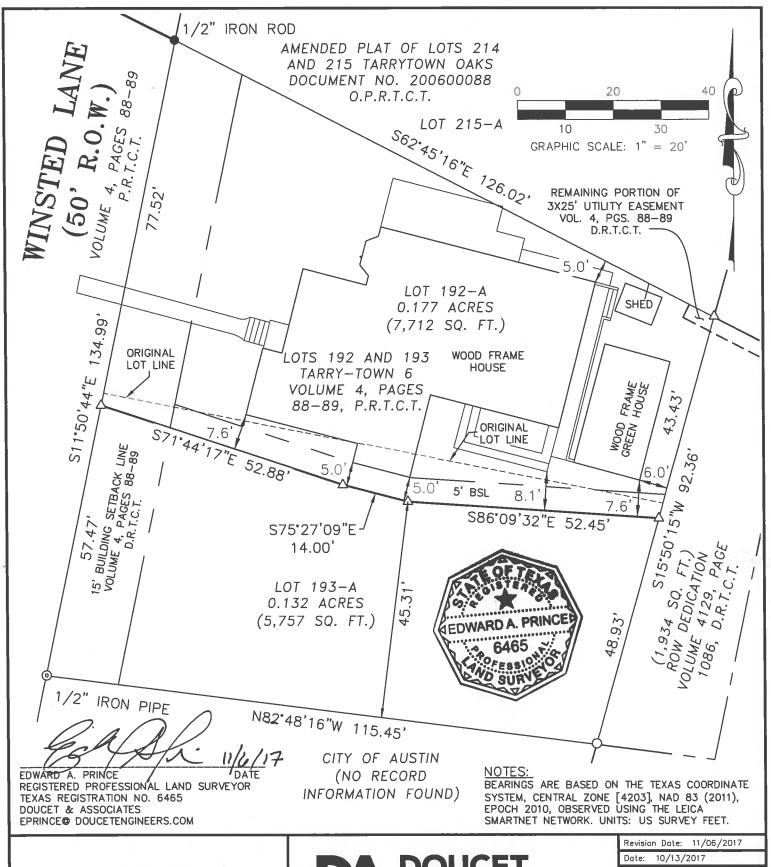

## **Section 1: Applicant Statement**

Street Address: 2515 Winsted Lane

Subdivision Legal Description:

Lots 192 and 193 Tarry-Town 6, a subdivision in the City of Austin, Travis County, Texas, of record in Volume 4, Pages 88-90 of the Plat Records of Travis County, Texas, less that portion of said lots that were conveyed to the City of Austin for MOPAC right-of-way per Volume 4129, page 1086 of the Travis County Deed Records.

|             | SF-3 Zoning District Requirements for Lot 193 (Minimum Lot Width)                                                                                                                                                                                                                                                                                                                                                                                                                                                                                              |
|-------------|----------------------------------------------------------------------------------------------------------------------------------------------------------------------------------------------------------------------------------------------------------------------------------------------------------------------------------------------------------------------------------------------------------------------------------------------------------------------------------------------------------------------------------------------------------------|
| The<br>indi | Board must determine the existence of, sufficiency of, and weight of evidence supporting the ngs described below. Therefore, you must complete each of the applicable Findings Statements art of your application. Failure to do so may result in your application being rejected as mplete. Please attach any additional supporting documents.                                                                                                                                                                                                                |
| N           | IOTE: The Board cannot grant a variance that would provide the applicant with a special privilege not enjoyed by others similarly situated or potentially similarly situated.                                                                                                                                                                                                                                                                                                                                                                                  |
|             | ntend that my entitlement to the requested variance is based on the following findings:                                                                                                                                                                                                                                                                                                                                                                                                                                                                        |
|             | zoning regulations applicable to the property do not allow for a reasonable use because:                                                                                                                                                                                                                                                                                                                                                                                                                                                                       |
|             | The existing structure built approximately 70 years ago was constructed in error such that the structure was located partially across the lot line between Lots 192 and 193. To correct the error by relocating said lot line and recognizing the 5' minimum side yard setback from the existing residence would result in Lot 193-A being at a width of 45.3 feet for a portion of the length of Lot 193-A. Not allowing a reduction in the required lot width would prevent a reasonable use of Lot 193-A in that it would not be a complying building site. |
|             | dship                                                                                                                                                                                                                                                                                                                                                                                                                                                                                                                                                          |
|             | ) The hardship for which the variance is requested is unique to the property in that:                                                                                                                                                                                                                                                                                                                                                                                                                                                                          |
|             | It is unique that a structure is constructed in error crossing an existing lot line.                                                                                                                                                                                                                                                                                                                                                                                                                                                                           |
|             | The hardship is not general to the area in which the property is located because:  The other residences in the area were not constructed in error crossing the side lot lines.                                                                                                                                                                                                                                                                                                                                                                                 |
|             |                                                                                                                                                                                                                                                                                                                                                                                                                                                                                                                                                                |
|             |                                                                                                                                                                                                                                                                                                                                                                                                                                                                                                                                                                |

The resulting Lot 193-A with the requested variance would have the minimum lot area and a lot width exceeding the minimum at the street frontage. In addition, the resulting Lot 193-A would accommodate a reasonable residential structure such that character of the area would not be affected, nor would the use of the adjacent conforming properties be impaired.

09/11/2015 | Page 8 of 10

H02/7

AS-BUILT SURVEY
2515 WINSTED LANE
CITY OF AUSTIN
TRAVIS COUNTY, TEXAS