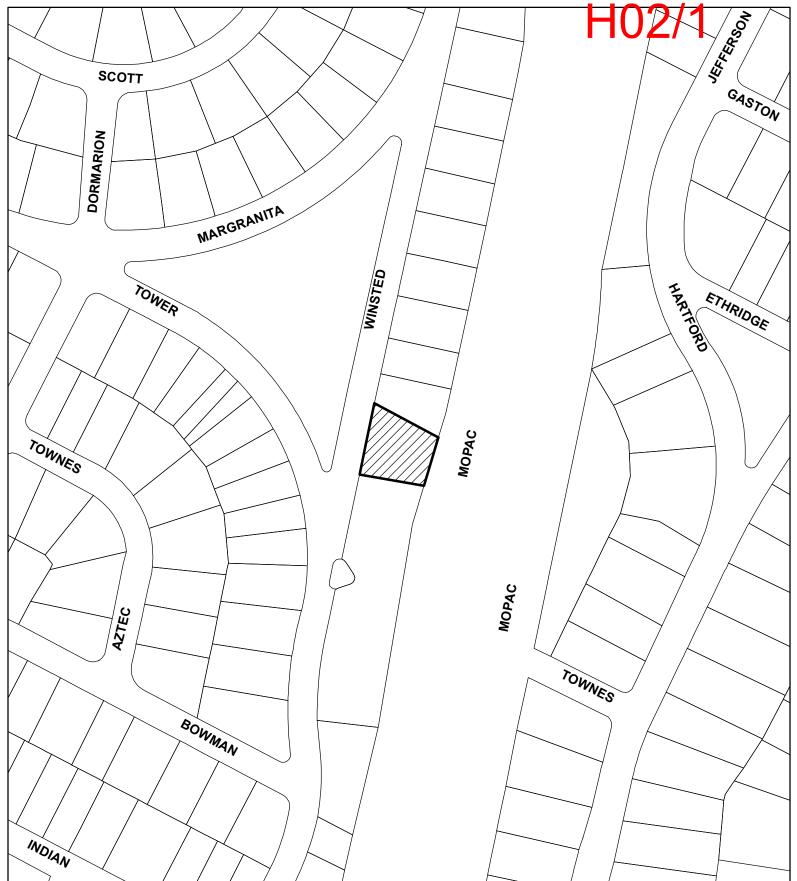

#### **NOTIFICATIONS**

CASE#: C15-2017-0064 2515 WINSTED LANE

City of Austin | Board of Adjustment General/Parking Variance Application

09/11/2015 | Page 3 of 8

## **Section 1: Applicant Statement**

Street Address: 2515 Winsted Lane

Subdivision Legal Description:

Lots 192 and 193 Tarry-Town 6, a subdivision in the City of Austin, Travis County, Texas, of record in Volume 4, Pages 88-90 of the Plat Records of Travis County, Texas, less that portion of said lots that were conveyed to the City of Austin for MOPAC right-of-way per Volume 4129, page 1086 of the Travis County Deed Records.