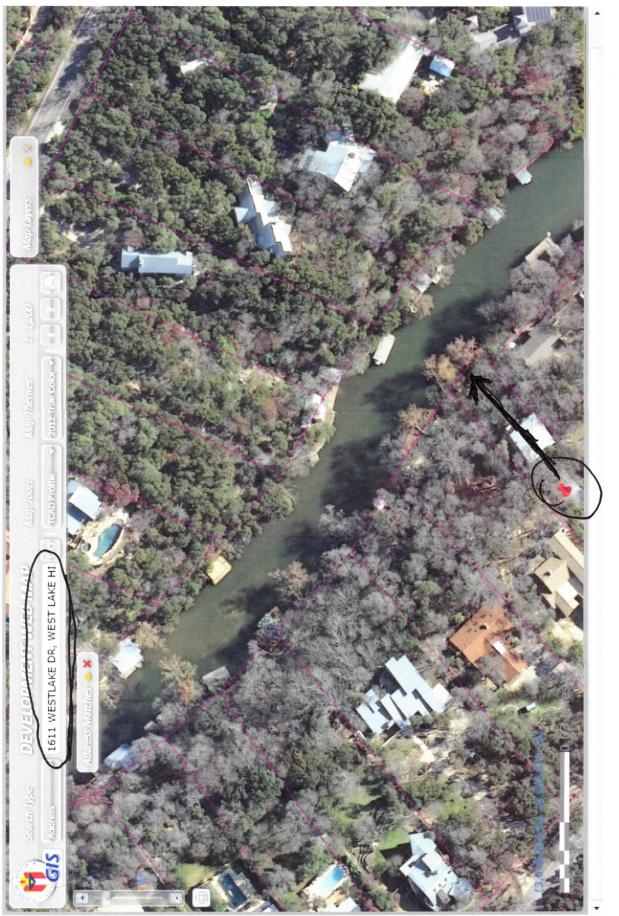

### **Site Development Exemption Request**

| Site Address: 1611 Westlake Nrive DA-2                                                                                                                                                                             | 007-1205                                 |
|--------------------------------------------------------------------------------------------------------------------------------------------------------------------------------------------------------------------|------------------------------------------|
| Project Name: Boatdock Restoration                                                                                                                                                                                 |                                          |
| Legal Description: Abs 21 SUR 1 Sparks W ACF                                                                                                                                                                       | .49                                      |
| Legar DescriptionO Car Cor Cor Cor Cor Cor                                                                                                                                                                         |                                          |
| Zoning: Watershed:                                                                                                                                                                                                 | Flood Plain? Vyes No                     |
| Existing Land Use(s): Kesiclential                                                                                                                                                                                 |                                          |
| Proposed Land Use(s): Relidential                                                                                                                                                                                  |                                          |
| Drief (General Description of the Development being cought)                                                                                                                                                        |                                          |
| Brief/General Description of the Development being sought:<br>Rebuild the Boat duck. We are pot<br>way it was before. (The duck was to                                                                             | the it know to the                       |
| NEDURATIC Obreaties volt as 2 por                                                                                                                                                                                  | Inwal Mile                               |
| usy of was derore. I the aude was                                                                                                                                                                                  |                                          |
|                                                                                                                                                                                                                    |                                          |
| Attach a detailed description of the proposed development in a memoran<br>or survey plan that graphically indicates, but is not limited to,:                                                                       | dum or letter and a site plat            |
|                                                                                                                                                                                                                    | limits of construction                   |
| -                                                                                                                                                                                                                  | type of construction                     |
|                                                                                                                                                                                                                    | location of construction                 |
|                                                                                                                                                                                                                    | accessible parking                       |
| > all areas of impervious cover levels (existing & proposed)                                                                                                                                                       | access route                             |
| > erosion controls (i.e.: silt fencing, tree protection)                                                                                                                                                           |                                          |
| I, Dave Murray<br>(PRINT NAME)                                                                                                                                                                                     | , do hereby certify that I am the        |
| (PRINT NAME)                                                                                                                                                                                                       | , do hereby certify that I am the        |
| owner Nowner's agent (to act as the owner's agent, written authorization from described property, and in this capacity, submit this request for exemption from pursuant to Chapter 25-5-2 of the Austin City Code. |                                          |
| Furthermore, I certify and acknowledge that:                                                                                                                                                                       |                                          |
| 1. Although the proposed development does not require a formal site plan approva                                                                                                                                   |                                          |
| site work, the approval of the subdivision or issuance of a building, remodel, and                                                                                                                                 | A                                        |
| 2. Although the proposed development complies with all applicable zoning regul                                                                                                                                     | ations, it does not prohibit enforcement |
| of restrictive covenants and/or deed restrictions;                                                                                                                                                                 | alate any manifiant of the Amatin City   |
| 3. The approval of this exemption request does not constitute authorization to vi<br>Code <u>or other applicable requirements</u> , which includes the use or occupancy of                                         |                                          |
| 4. The approval notice with paid receipt shall be clearly posted on-site and protect                                                                                                                               | ed from the elements at all times        |
| The approval notice with paid receipt shall be clearly posed on-site and protect                                                                                                                                   | eq itom the clements at an times.        |
|                                                                                                                                                                                                                    | Date: 9-26.0                             |
| Signature of Requester                                                                                                                                                                                             |                                          |
| Address: 3304 Hickory Creen Dr., AUStiv, T                                                                                                                                                                         | X. 73735                                 |
| Telephone: 512.695.2176                                                                                                                                                                                            |                                          |
| Please indicate how you wish to receive a copy of the results of the review:                                                                                                                                       |                                          |