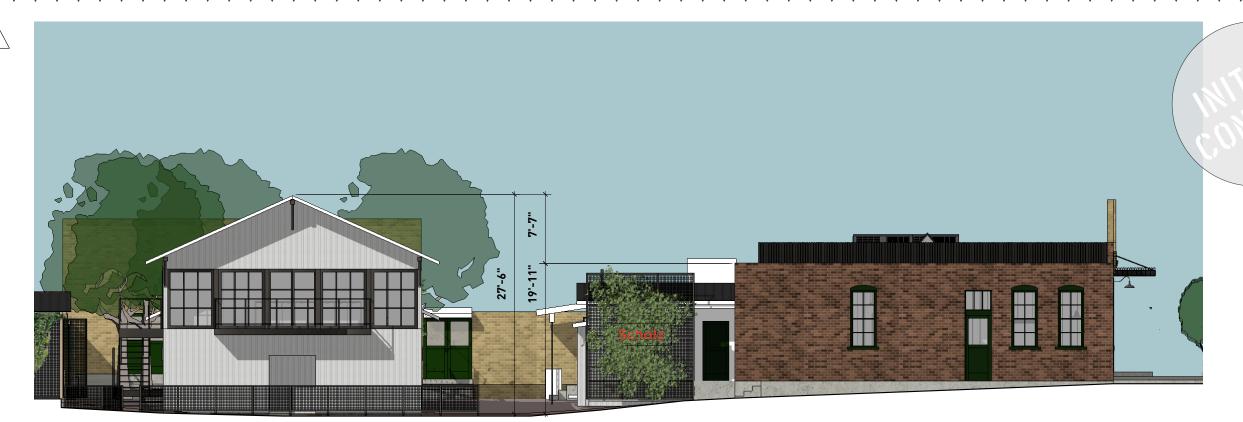

1 E 17TH ST. ELEVATION: INITIAL CONCEPT

02 E 17TH ST. & SAN JACINTO BLVD.: INITIAL CONCEPT

NORTH ARROW STUDIO

NORTHARROWSTUDIO.COM
INFO@NORTHARROWSTUDIO.COI

CEAL

PROJEC

## SCHOLZ BEER GARTEN

1607 SAN JACINTO BLVD. AUSTIN, TX 78701

REVISION

hLC REVISION 2017-11-21

 $\frac{62}{\Lambda}$ HLC REVISION 2017-12-

SET ISSUED

TITLE OF SHEET

2017-12-05-INITIAL CONCEPT

NUMBER OF SHEET

2.0