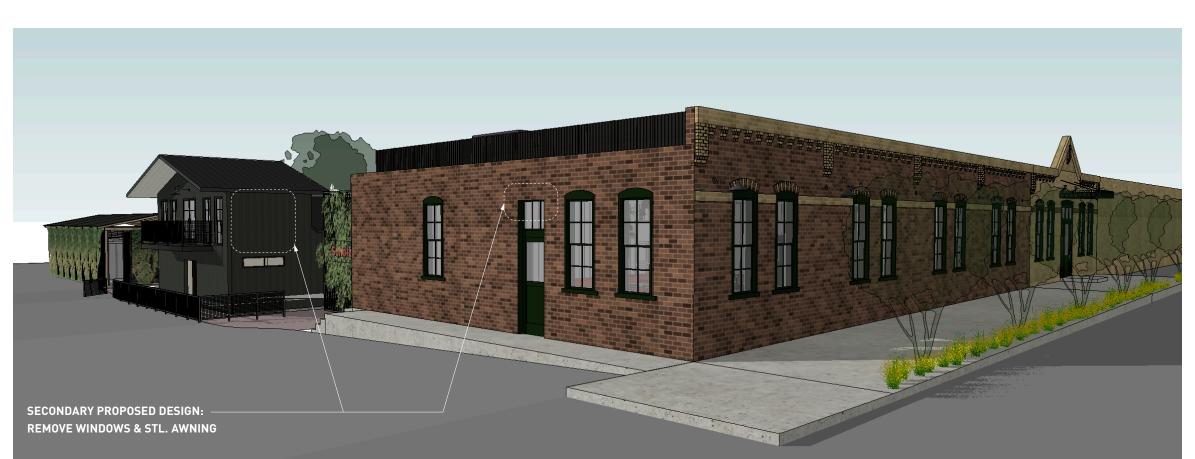

02 E 17TH ST. & SAN JACINTO BLVD.: SECONDARY PROPOSED DESIGN

NORTH ARROW STUDIO

NORTHARROWSTUDIO.COM
INFO@NORTHARROWSTUDIO.CO
512 956 0644

SEAL

PROJE

SCHOLZ BEER GARTEN

1607 SAN JACINTO BLVD. AUSTIN, TX 78701

REVISION:

hLC REVISION 2017-11-

102 NEVISION 2018-01

SET ISSUED

TITLE OF SHEET

SECONDARY PROPOSED DESIGN

NUMBER OF SHEET

2.2