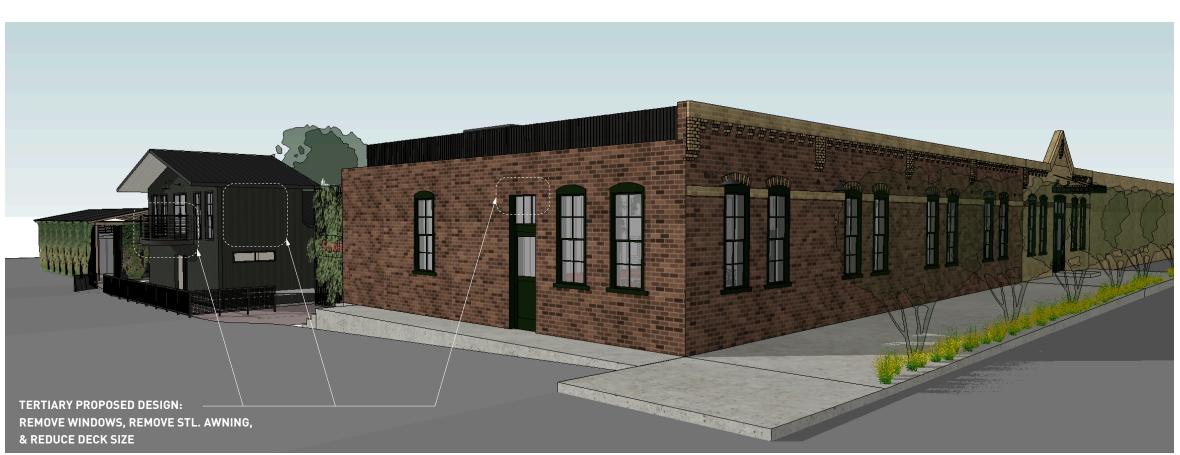

CAUTION

DO NOT SCALE DR

01 E 17TH ST. ELEVATION: TERTIARY PROPOSED DESIGN

E 17TH ST. & SAN JACINTO BLVD.: TERTIARY PROPOSED DESIGN

NORTH ARROW STUDIO

NORTHARROWSTUDIO.COM
INFO@NORTHARROWSTUDIO.COM

SEAL

PROJE

SCHOLZ BEER GARTEN

1607 SAN JACINTO BLVD. AUSTIN, TX 78701

REVISIO

1 HLC REVISION 2017-11-2

HLC REVISION 2018-01-0

SET ISSUED

TITLE OF SHEET

TERTIARY PROPOSED DESIGN