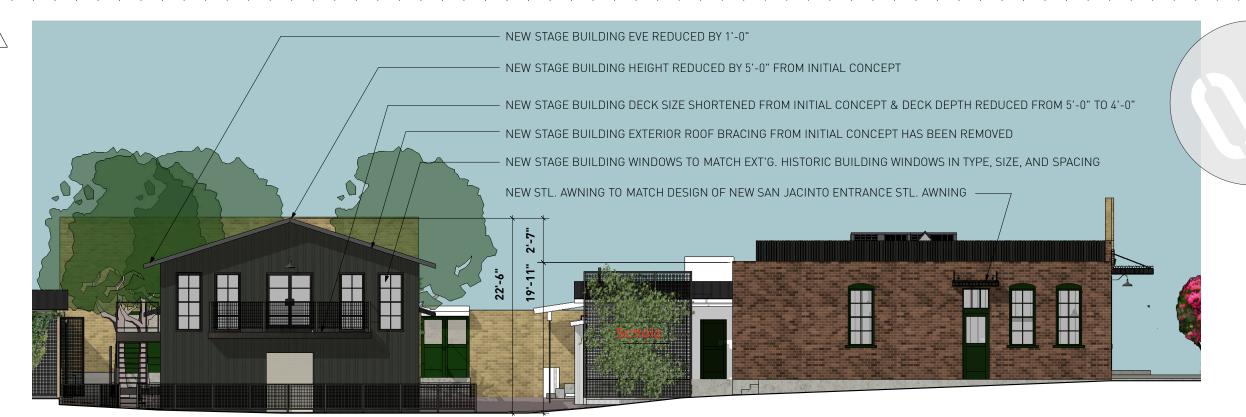

02 E 17TH ST. & SAN JACINTO BLVD.: SECONDARY PROPOSED DESIGN

NORTH ARROW STUDIO

NORTHARROWSTUDIO.COM
INFO@NORTHARROWSTUDIO.CO
512 956 0644

SEAL

PROJE

SCHOLZ BEER GARTEN

1607 SAN JACINTO BLVD. AUSTIN, TX 78701

REVISION:

hLC REVISION 2017-11-

102 NEVISION 2018-01

SET ISSUED

TITLE OF SHEET

SECONDARY PROPOSED DESIGN

NUMBER OF SHEET

2.2