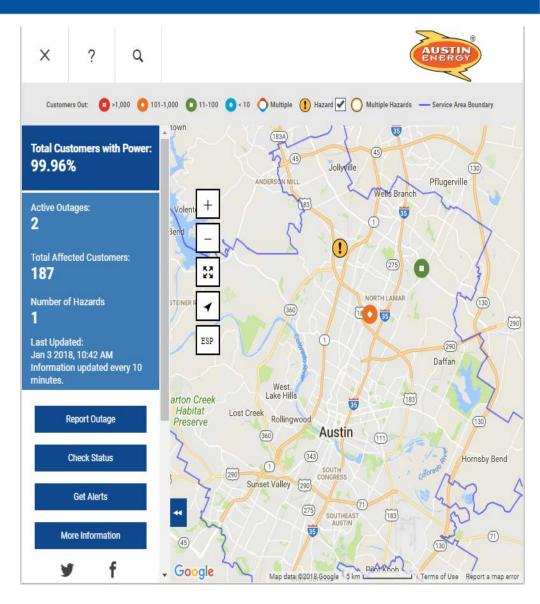

# Two Way Outage Communication - Initiative

- Upgrade to latest industry standard outage communication tool and map which is mobile friendly
- Spanish and English options for outage map and text messaging
- Tracks outage status
- Responsive design user experience - we can tell you when a reported outage may be affecting your premise AND when power is will be restored
- New weather display layer
- More comprehensive view of active work locations
- Outage updates will be refreshed more frequently

# Example: Two-Way Outage Communication