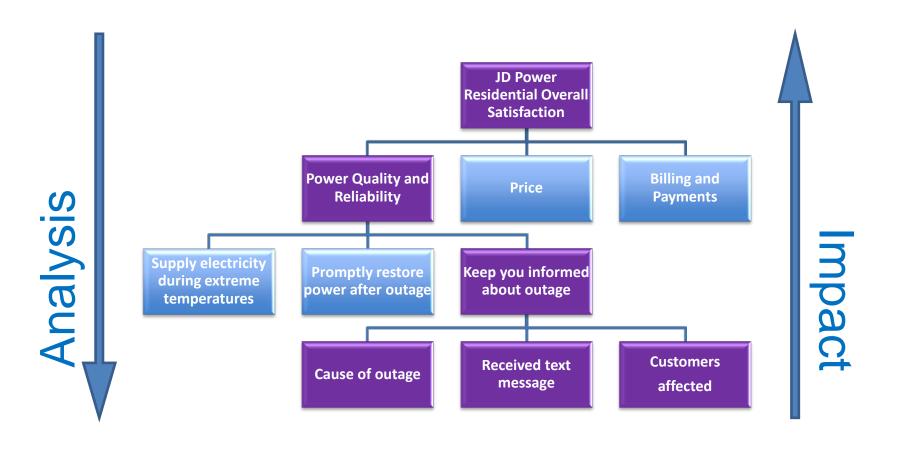

# **Example Strategic Initiative and Goal impact Measures**

- Two way outage communication Initiative
- Supports the Grid Modernization and Customer Collaboration goals
- Actual System Reliability versus Customer Perception of Reliability

# Example: Two-Way Outage Communication