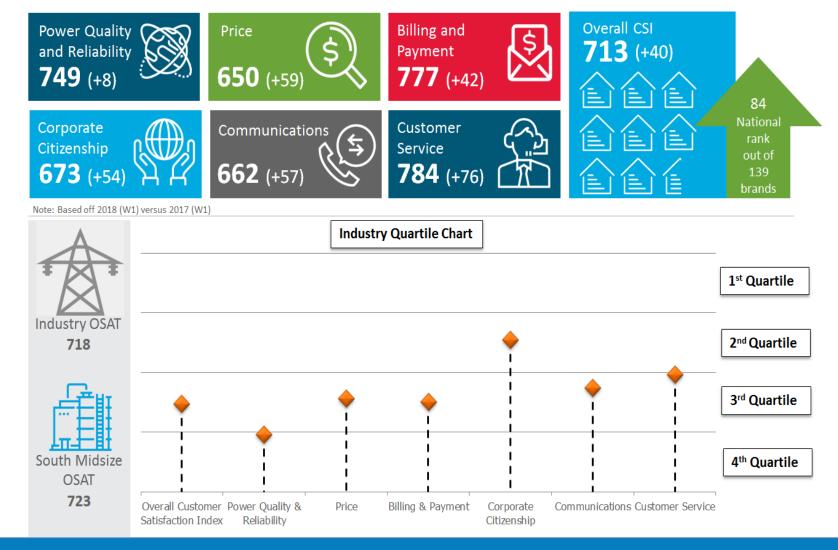

stomer Collaboration goals
- Actual System Reliability versus Customer Perception of Reliability

# Two Way Outage Communication - Initiative

- Upgrade to latest industry standard outage communication tool and map which is mobile friendly
- Spanish and English options for outage map and text messaging
- Tracks outage status
- Responsive design user experience - we can tell you when a reported outage may be affecting your premise AND when power is will be restored
- New weather display layer
- More comprehensive view of active work locations
- Outage updates will be refreshed more frequently

https://youtu.be/rltDYRUg7OA





# Connecting Strategic Initiatives to KPIs

# Example: Two-Way Outage Communication





# Recent JD Power Trends

# **Austin Energy Overall Results – Wave 1 2018**





# Where are we now

- Strategic Plan (Mission, Vision, Values, Goals)
   launched June 2016
- Initiatives launched January 2017
- Quarterly Executive Reviews Ongoing
- Progress on initiative charters
  - 13 initiative charters approved
  - Implementation & Reporting
- Annual Review