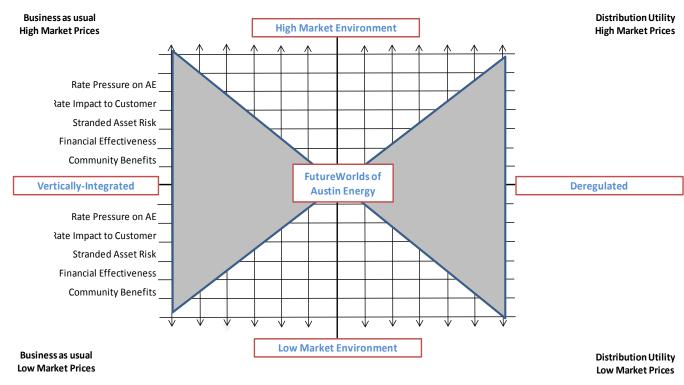

# Future Worlds Modeling, Analyses and Results

- Two uncertainties were identified as the most relevant to our future:
  - Market Price Uncertainty (High Price Market vs Low Price Market)
  - Regulation (Vertically Integrated vs Restructured (T&D))
- The AE business model and stakeholder impacts vary in each of the four future worlds