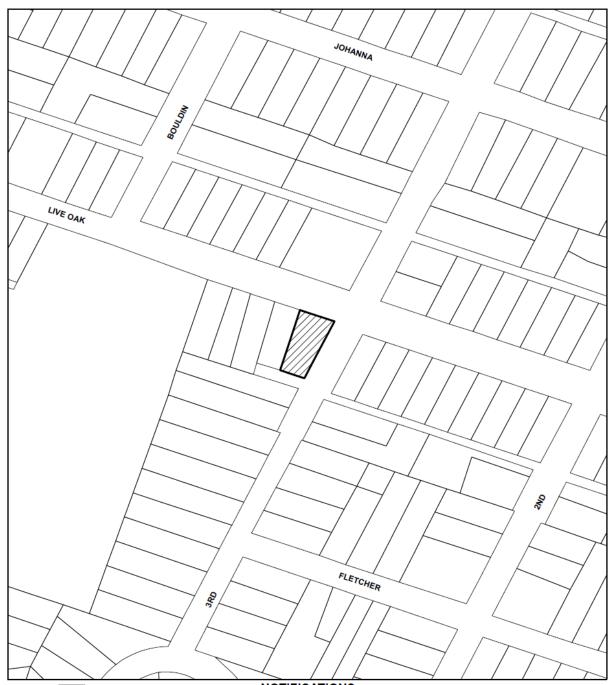

# **NOTIFICATIONS**

CASE#: HDP-2017-0762 LOCATION: 801 W Live Oak Street

This product is for informational purposes and may not have been prepared for or be suitable for legal, engineering, or surveying purposes. It does not represent an on-the-ground survey and represents only the approximate relative location of property boundaries.

1"=139'

This product has been produced by CTM for the sole purpose of geographic reference. No warranty is made by the City of Austin regarding specific accuracy or completeness.