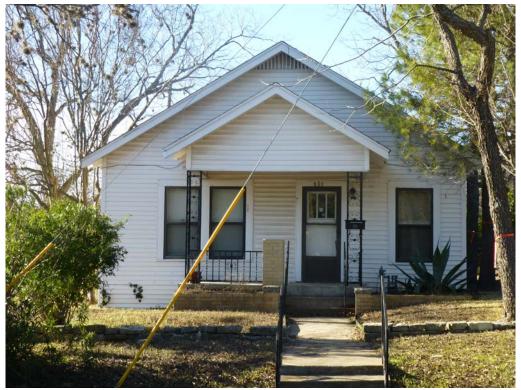

#### ARCHITECTURE

One-story, rectangular-plan, front-gabled wood-frame house with Craftsman influences. The house is clad in wood lap siding and features a paneled, partially-glazed door and double-hung wood-sash windows. Ornamentation includes exposed rafter tails, bargeboards at the gable ends, and iron columns supporting a large entry hood.

# Photos

Primary (north) façade of 801 W. Live Oak Street.

West elevation and primary façade.