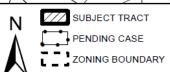

#### ARCHITECTURE

One-story, rectangular-plan, front-gabled wood-frame house with Craftsman influences. The house is clad in wood lap siding and features a paneled, partially-glazed door and double-hung wood-sash windows. Ornamentation includes exposed rafter tails, bargeboards at the gable ends, and iron columns supporting a large entry hood.

# Photos

Primary (north) façade of 801 W. Live Oak Street.

West elevation and primary façade.