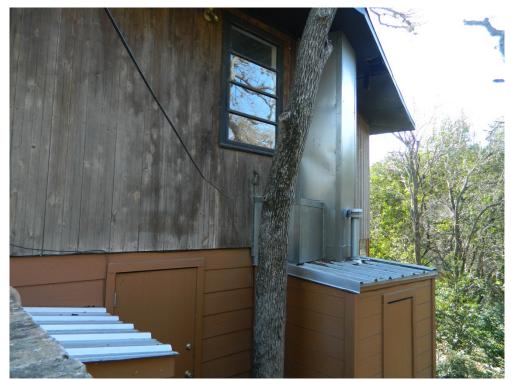

View looking west along 31<sup>st</sup> Street

Front door and front wall of the house

West elevation

East elevation

Rear of the house. Although obscured by trees in this photograph, the rear of the house has some plate glass installed and a metal mansard roof that does not appear to be original or compatible with the style of the rest of the house.