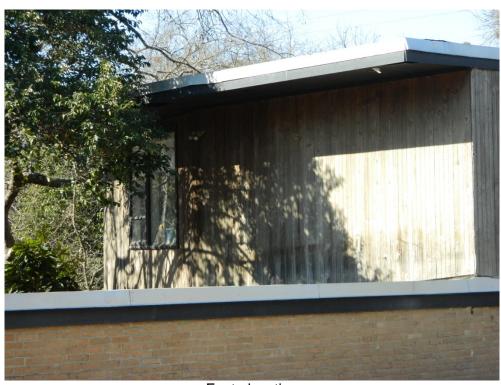

#### ARCHITECTURE

One- and two-story irregular-plan frame house, partially cantilevered over the embankment of Shoal Creek; the house evidences some aspects of mid-century Modern design, but has had some modifications and has what appear to be non-historic windows.

- a. **Architecture.** The house has an imposing presence from the street, with a large blank wall, that has some elements of mid-century Modern design, but does not exhibit the principal design philosophies of the style, particularly the banks of windows, use of natural materials, and a low, horizontal composition. The house appears to have a number of additions and replacement windows, resulting in a lack of integrity of materials and design.
- b. **Historical association**. The house is associated with William R. O'Connell, an architect whose firm specialized in hospital and medical office design. There is no indication to date that the house was designed by O'Connell, or by Leonard Lundgren, who designed the more typical mid-century Modern house just to the east of this one. There does not appear to be significant historical associations.
- c. **Archaeology**. The house was not evaluated for its potential to yield significant data concerning the human history or prehistory of the region.
- d. **Community value**. The house does not possess a unique location, physical characteristic, or significant feature that contributes to the character, image, or cultural identity of the city, the neighborhood, or a particular demographic group.
- e. **Landscape feature**. The property is not a significant natural or designed landscape with artistic, aesthetic, cultural, or historical value to the city.

View looking west along 31<sup>st</sup> Street

Front door and front wall of the house

West elevation

East elevation

Rear of the house. Although obscured by trees in this photograph, the rear of the house has some plate glass installed and a metal mansard roof that does not appear to be original or compatible with the style of the rest of the house.