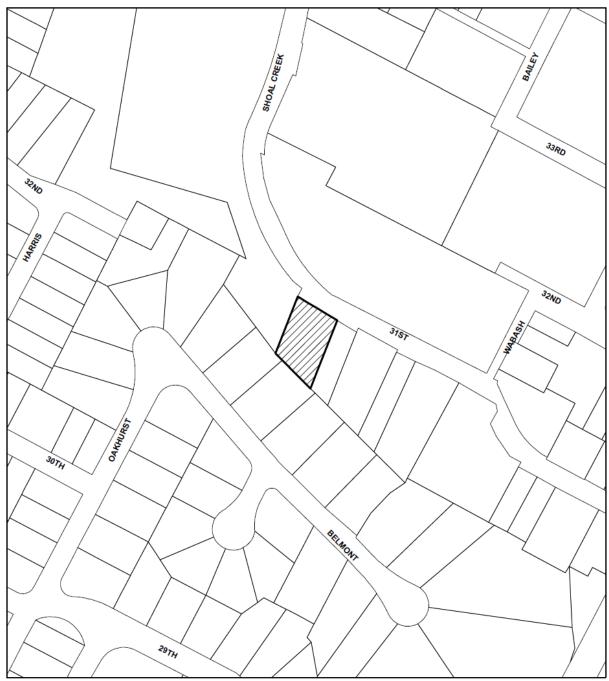

# HISTORIC LANDMARK COMMISSION JANUARY 29, 2018 DEMOLITION AND RELOCATION PERMITS HDP-2017-0747 1113 W. 31<sup>st</sup> STREET

#### NOTIFICATIONS

CASE#: HDP-2017-0747 LOCATION: 1113 W 31st. Street

This product is for informational purposes and may not have been prepared for or be suitable for legal, engineering, or surveying purposes. It does not represent an on-the-ground survey and represents only the approximate relative location of property boundaries.

1 " = 174 '

This product has been produced by CTM for the sole purpose of geographic reference. No warranty is made by the City of Austin regarding specific accuracy or completeness.

1113 W. 31<sup>st</sup> Street ca. 1954