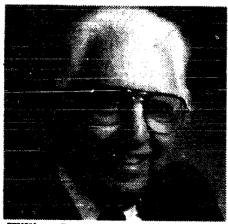

William R. O'Connell

William R. O'Connell, 70, of Austin, died Tuesday in a local hospital.

Mr. O'Connell was born in Temple to Nicholas J. and Oma Frances Love O'Connell.

He was an active member of St. Austin's Catholic Church, the Knights of Columbus, and the CERRA Club.

Arrangements by Cook-Walden Funeral Home, Lamar location.

Obituary of William R. O'Connell Austin American-Statesman, March 9, 1989