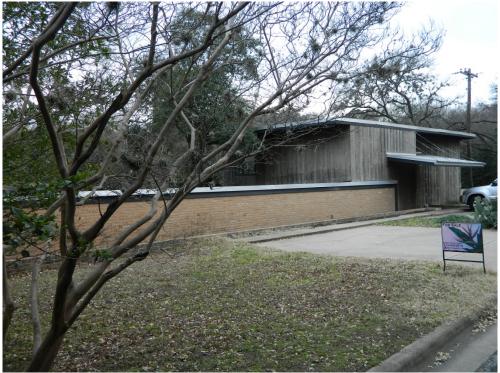

#### ARCHITECTURE

One- and two-story irregular-plan frame house, partially cantilevered over the embankment of Shoal Creek; the house evidences some aspects of mid-century Modern design, but has had some modifications and has what appear to be non-historic windows.

- a. **Architecture.** The house has an imposing presence from the street, with a large blank wall, that has some elements of mid-century Modern design, but does not exhibit the principal design philosophies of the style, particularly the banks of windows, use of natural materials, and a low, horizontal composition. The house appears to have a number of additions and replacement windows, resulting in a lack of integrity of materials and design.
- b. **Historical association**. The house is associated with William R. O'Connell, an architect whose firm specialized in hospital and medical office design. There is no indication to date that the house was designed by O'Connell, or by Leonard Lundgren, who designed the more typical mid-century Modern house just to the east of this one. There does not appear to be significant historical associations.
- c. **Archaeology**. The house was not evaluated for its potential to yield significant data concerning the human history or prehistory of the region.
- d. **Community value**. The house does not possess a unique location, physical characteristic, or significant feature that contributes to the character, image, or cultural identity of the city, the neighborhood, or a particular demographic group.
- e. **Landscape feature**. The property is not a significant natural or designed landscape with artistic, aesthetic, cultural, or historical value to the city.

View looking west along 31<sup>st</sup> Street

Front door and front wall of the house

West elevation

East elevation

Rear of the house. Although obscured by trees in this photograph, the rear of the house has some plate glass installed and a metal mansard roof that does not appear to be original or compatible with the style of the rest of the house.