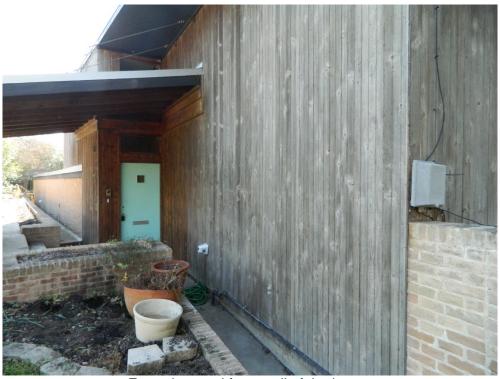

View looking west along 31<sup>st</sup> Street

Front door and front wall of the house

West elevation

East elevation

Rear of the house. Although obscured by trees in this photograph, the rear of the house has some plate glass installed and a metal mansard roof that does not appear to be original or compatible with the style of the rest of the house.