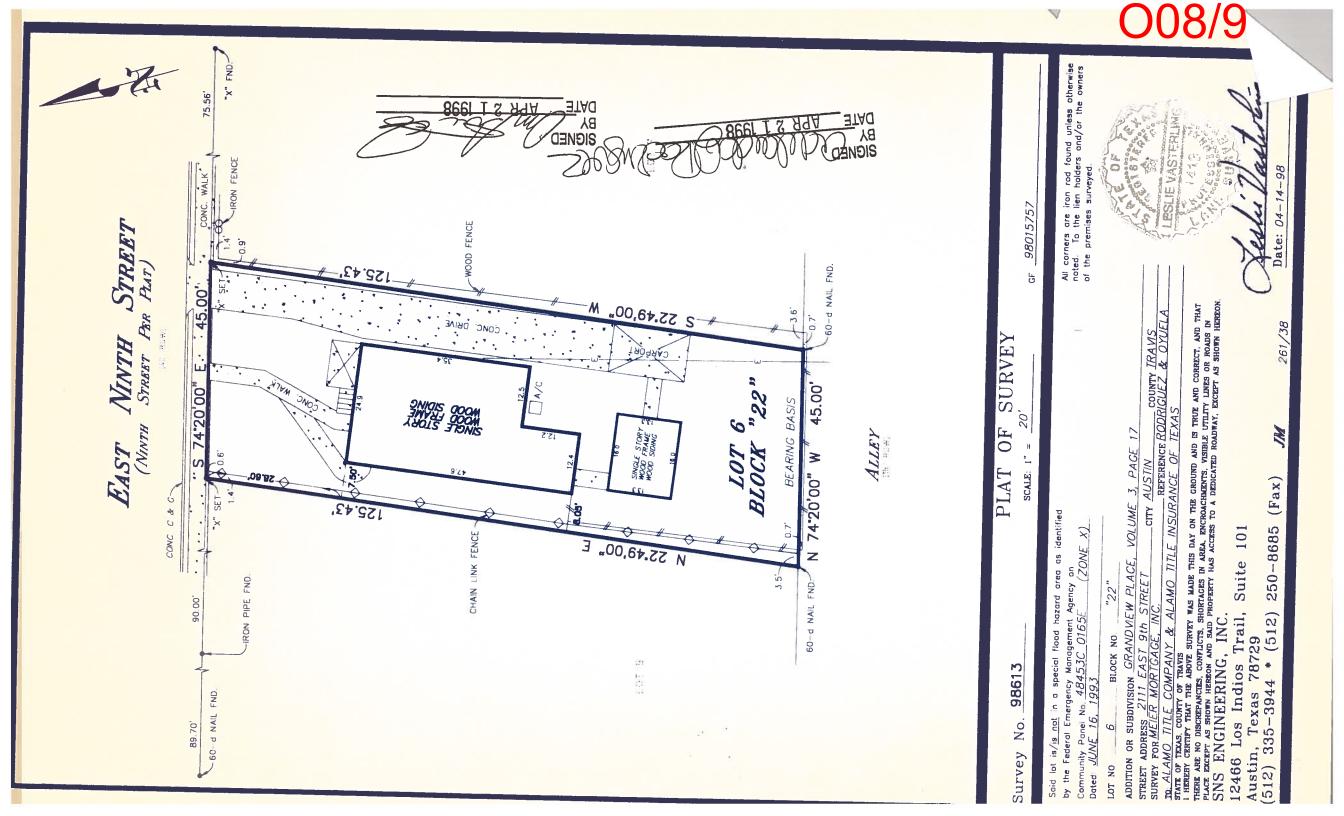

**OWNER/APPLICANT: Adelaida J. Rodriguez** 

ADDRESS: 2111 9TH ST

VARIANCE REQUESTED: The applicant has requested variance(s) to:

A. Section 25-2-492 (D) (Site Development Regulations) to decrease the minimum lot width from 50 feet (required) to 45 feet (requested, existing); and to

B. Section 25-2-774 (B) (Two-Family Residential Use) to decrease the minimum lot area from 5,750 square feet (required) to 5,644.35 square feet (requested, existing); and to

in order to erect a new single family residence and a second dwelling unit (ADU) in a "SF-3-NP", Family Residence – Neighborhood Plan zoning district. (Central East Austin)

| Section 1: A      | pplicant State             | ment               |                                    |                                         |
|-------------------|----------------------------|--------------------|------------------------------------|-----------------------------------------|
| Street Address:   | 2111 E.9                   | the st. Aus        | tin Tx 7870                        | 2-                                      |
| Subdivision Legal | Description:<br>dview Plac | ce Dec             | 10,1913                            |                                         |
| Lot(s):6          |                            | Blo                | ck(s):                             |                                         |
| Outlot:           |                            |                    | ision:                             |                                         |
| Zoning District:  | SF-3-NP                    | (Central           | East Austin                        |                                         |
| I/We Adelo        |                            | iguez              | on behalf o                        | f myself/ourselves as<br>affirm that on |
|                   |                            | lect NX. Year Sele | ct <sup>20</sup> , hereby apply fo | ·······                                 |
|                   |                            |                    | priate option below):              | -<br>                                   |
| Erect O           | Attach O Compl             | ete O Remodel      | O Maintain                         | ther: 2nd dwelling                      |
| Type of Struct    | ure: New Si                | ngle Family        | home with                          | 2nd dwelling                            |

### **O08/5**

Portion of the City of Austin Land Development Code applicant is seeking a variance from:

Size