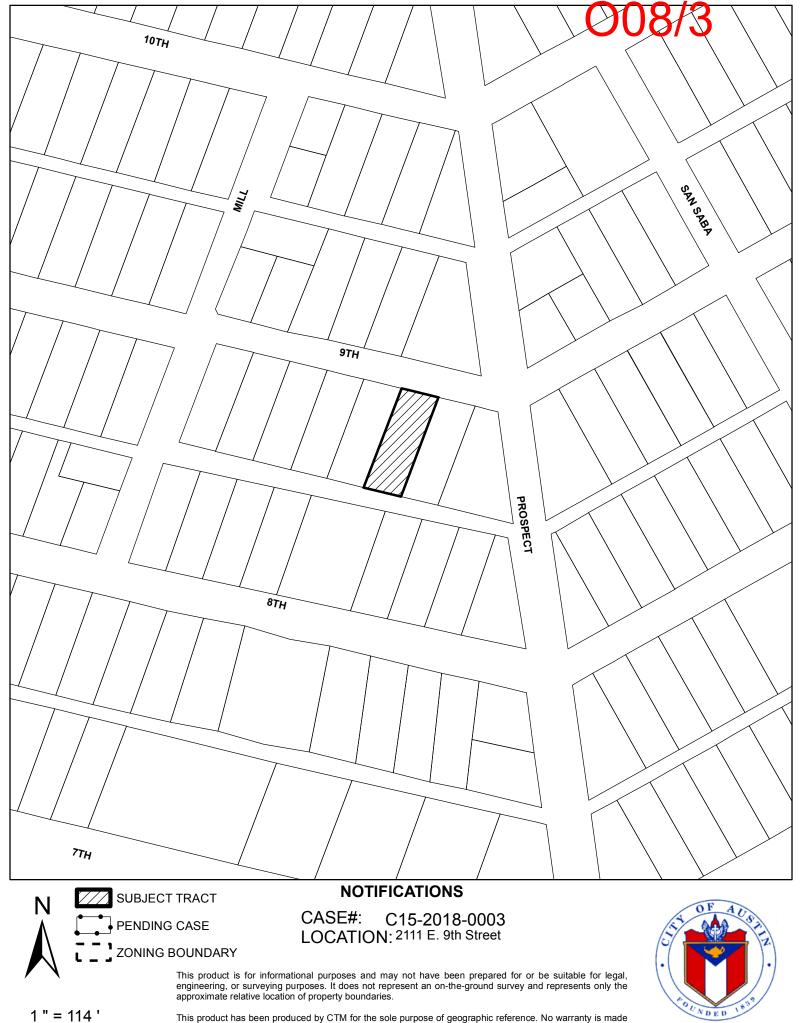

**OWNER/APPLICANT: Adelaida J. Rodriguez** 

ADDRESS: 2111 9TH ST

VARIANCE REQUESTED: The applicant has requested variance(s) to:

A. Section 25-2-492 (D) (Site Development Regulations) to decrease the minimum lot width from 50 feet (required) to 45 feet (requested, existing); and to

B. Section 25-2-774 (B) (Two-Family Residential Use) to decrease the minimum lot area from 5,750 square feet (required) to 5,644.35 square feet (requested, existing); and to

in order to erect a new single family residence and a second dwelling unit (ADU) in a "SF-3-NP", Family Residence – Neighborhood Plan zoning district. (Central East Austin)

### **O08/5**

Portion of the City of Austin Land Development Code applicant is seeking a variance from:

Size