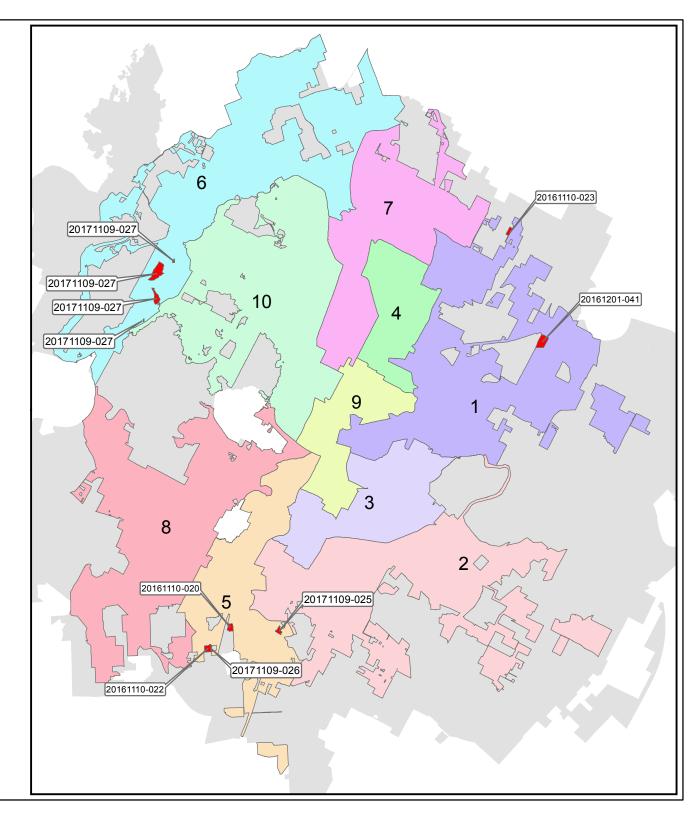

## City of Austin Annexations Not Included in Council District Boundaries through 12/01/2017

| Ordinance No. | Contiguous to: |
|---------------|----------------|
| 20161110-020  | District 5     |
| 20161110-022  | District 5     |
| 20161110-023  | District 1     |
| 20161201-041  | District 1     |
| 20171109-025  | District 5     |
| 20171109-026  | District 5     |
| 20171109-027  | District 6     |
|               |                |
|               |                |
|               |                |
|               |                |
|               |                |
|               |                |
|               |                |
|               |                |
|               |                |
|               |                |
|               |                |