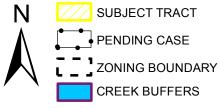

#### NPZ Comprehensive Planning Review - Kathleen Fox 512-974-7877

A compliance report on a portion of the subject area was submitted in December 2017 but the zoning application was withdrawn by the applicant. This case is located on the east side of S. Lamar Boulevard, the property is approximately a 1.5 acre in size (there are two tracts), and contains a full service car wash and auto service/repair uses. Surrounding land uses includes an auto repair shop to the north, a gas station/convenience store to the south, a small shopping center to the west, and single family housing to the east. The property is located in Zilker Neighborhood Planning Area, which does not have an adopted neighborhood plan. The proposed use is a mixed use project, consisting of 150 units of multifamily housing, and associated ground floor retail (approximately 800 sq. ft.) Additionally the applicant is requesting the removal of the Conditional Overlay that limits the floor area ratio to just .3:1 FAR limitation. This project would be combined with two other adjacent properties to provide one contiguous site for their proposed vertical mixed use project.