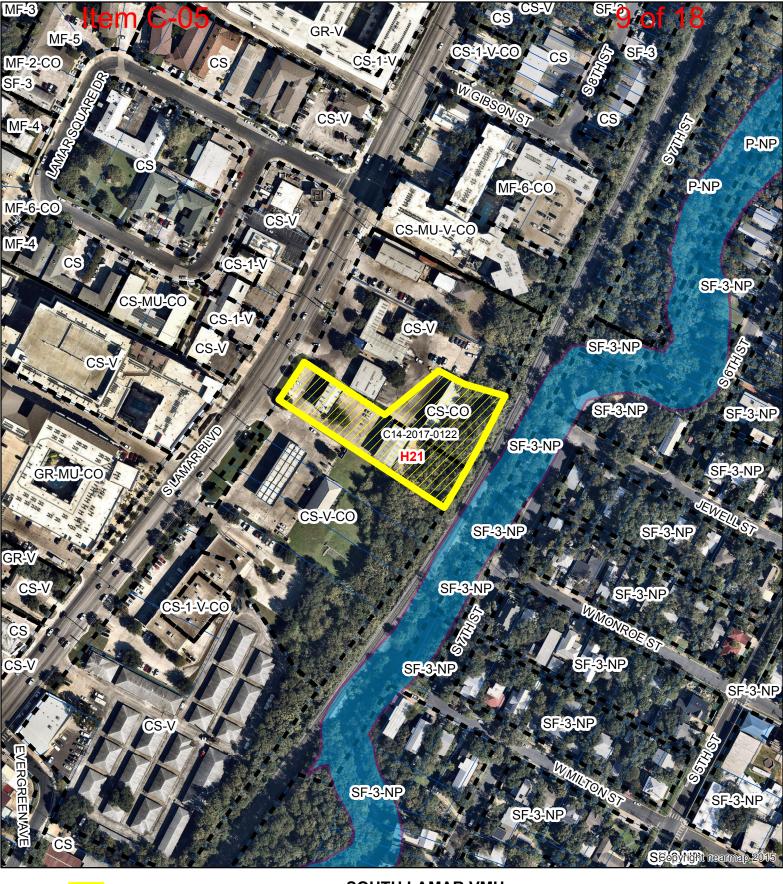

#### ZONING CHANGE REVIEW SHEET

**<u>CASE</u>**: C14-2017-0122 – S. Lamar VMU

**DEPARTMENT COMMENTS:** The subject property consists of two platted lots totaling 1.5 acres (.61 ac & .89 ac respectively) located on the southeastern corner of a larger property (1311 S. Lamar) which fronts South Lamar Boulevard south of W. Gibson Street in the Zilker Neighborhood. South Lamar Boulevard is a core-transit corridor. This property backs to the Missouri-Pacific railroad and is currently used for automotive repair services. The front tract (2.4 acres) includes the Genie Car Wash facility and is also owned by the applicant. Tracts 1 and 2 are occupied by Leonard's Garage (automotive repair) and Jiffy Lube respectively. The larger parcel in front of Tract 1 is zoned general commercial services-vertical mixed use (CS-V). The applicant is requesting consistent zoning districts in order to develop the tracts as a mixed use project and use the density bonus the "V" allows. In return for the density bonus, 10% of the residential units will be affordable.

#### ISSUES:

The applicant and ZNA are working on a private restrictive covenant.

|       | ZONING   | LAND USES                                     |
|-------|----------|-----------------------------------------------|
| Site  | CS-CO    | Auto repair                                   |
| North | CS-V     | Auto repair                                   |
| East  | SF-3-NP  | Single family residence (across railroad ROW) |
| South | CS-V-CO  | Auto repair and gas station                   |
| West  | CS, CS-V | Auto repair                                   |

#### SOUTH LAMAR VMU

ZONING CASE#: C14-2017-0122 LOCATION: 1311 S LAMAR BLVD SUBJECT AREA: 1.5 ACRES GRID: H21 MANAGER: ANDREW MOORE

This map has been produced by the Communications Technology Management Dept. on behalf of the Planning Development Review Dept. for the sole purpose of geographic reference. No warranty is made by the City of Austin regarding specific accuracy or completeness.