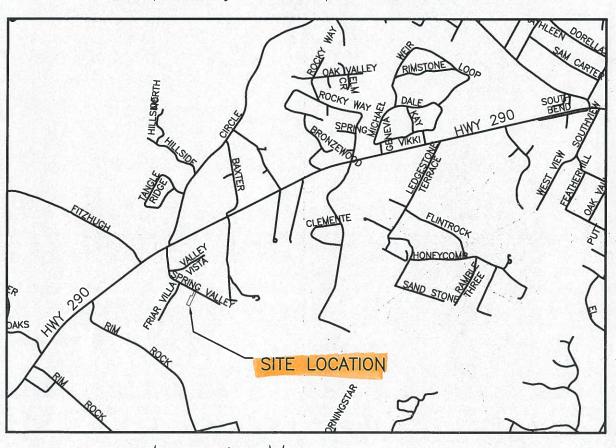

ADDRESS OF SUBDIVISION: 10603 Spring Valley Road

**GRIDS:** WY18 **COUNTY:** Travis

**WATERSHED:** Slaughter Creek **JURISDICTION:** 5-Mile ETJ

EXISTING ZONING: N/A MUD: N/A

**NEIGHBORHOOD PLAN: N/A** 

**PROPOSED LAND USE:** Single Family

## PATINO SUBDIVISION SPRING VALLEY ROAD AUSTIN, TEXAS 78737

LOCATION MAP

1'=3000'