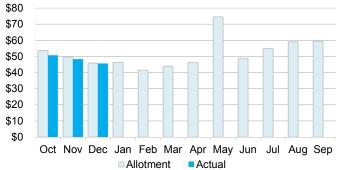

# **Total Revenue by Month** FY2017-18 in Millions

Wastewater service revenue exceeded projections in the Wholesale and Large Volume classes by 41.3% and 23.1%, respectively. Other customer classes fell below projections.

November's total revenue and transfers in of \$45.59 million fell 0.7% below projections.

Pages 17 and 18 provide details on variances in spending by program area and object code.

Total Requirements of \$56.25 million for the month were \$1.63 million, or 2.8% less than the budget allotment.