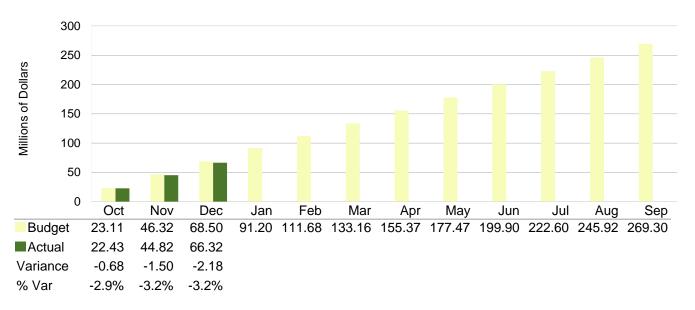

#### **Revenue Highlights**

Transfers Out

Total revenues for the fiscal year were \$144.62 million, \$4.69 million (3.1%) less than the allotment to date.

The following source has exceeded projections:

• Other revenues totaled \$2.78 million (11.2% above)

The following sources are below projections:

- Water service totaled \$72.38 million (1.4% below)
- Wastewater service totaled \$66.32 million (3.2% below)
- Reclaimed service totaled \$0.44 million (6.0% below)
- Reserve fund surcharges totaled \$1.78 million (2.2%)
- Transfers in totaled \$0.92 million (65.1% below)