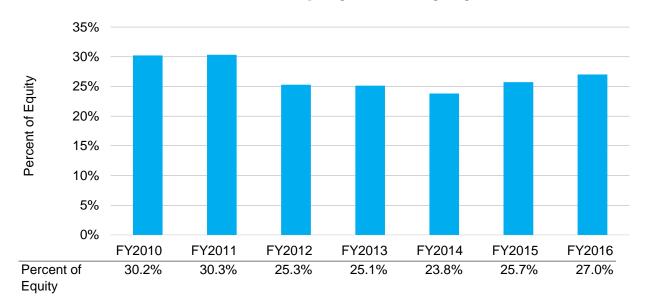

r district bonds. Actual combined debt service for the month of December 2017 was \$19.72 million, \$0.19 million less than projected for the month. Combined debt service for the fiscal year was \$52.41, \$0.52 million less than projected.

#### **Debt Service Coverage**



The Debt Service Coverage graph above indicates how much revenue, after deducting operating costs, could go towards paying long-term debt service. The utility's bond covenants require debt service coverage of 1.25 times long-term debt service requirements. City of Austin financial policies target minimum debt service coverage of 1.5 times.

The ratios reflected for FY12-13 through FY15-16 are audited, as reflected in the City's Comprehensive Annual Financial Report (CAFR).

### **Percent of Equity in Utility Systems**



The Percent of Equity in Utility Systems is computed by dividing the combined utility system equity by the combined utility system costs, net of depreciation. The Percent of Equity is calculated based upon the audited financials from the Controller's Office.

| <b>CUSTOMER</b> | DEMVND |       | CTEDISTICS |
|-----------------|--------|-------|------------|
| COSIONER        | DEMAND | CHARA | ししにいうこしつ   |

#### **Number of Customers**

#### Monthly Actual vs. Projections



As of December 31, 2017, there were 230,783 water customers. This was 386 more than projected for this date, 363 fewer customers than last month, and 3,266 more than this time last year.

As of December 31, 2017, there were 217,613 wastewater customers. This was 102 fewer than projected for this date, 196 fewer custo