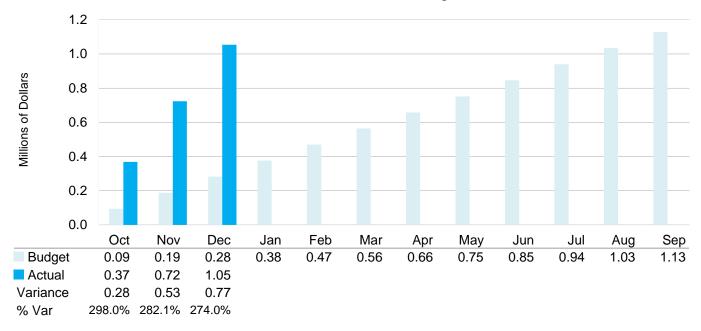

#### Revenue - Budget vs. Actual Year-to-Date in Millions

\$38.24

\$38.16 ■ Allotment ■ Actual

Water service revenue exceeded projections in the Wholesale and Large Volume classes by 20.6% and 20.1%, respectively. Other classes fell below projections.

Wastewater service revenue exceeded projections in the Wholesale and Large Volume classes by 41.3% and 23.1%, respectively. Other customer classes fell below projections.

November's total revenue and transfers in of \$45.59 million fell 0.7% below projections.