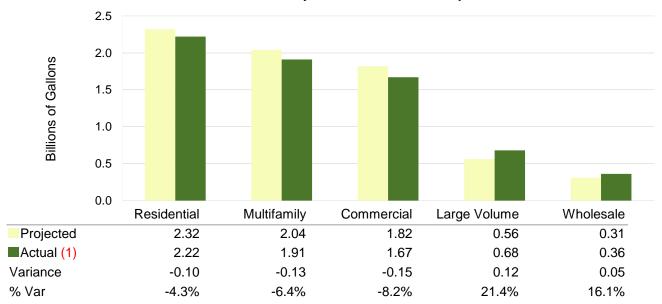

| User Characteristics           |           |         |          |                                                        |  |  |  |  |  |  |
|--------------------------------|-----------|---------|----------|--------------------------------------------------------|--|--|--|--|--|--|
|                                | Projected | Actual  | Variance | <b>Number of Customers by Month</b>                    |  |  |  |  |  |  |
| Water Customers                | 230,397   | 230,783 | 386      | FY 2017-18 in Thousands                                |  |  |  |  |  |  |
| Wastewater Customers           | 217,715   | 217,613 | (102)    | 240                                                    |  |  |  |  |  |  |
| Monthly Pumpage                | 3.10      | 3.42    | 0.32     | 235                                                    |  |  |  |  |  |  |
| YTD Pumpage                    | 10.47     | 11.24   | 0.77     | 230                                                    |  |  |  |  |  |  |
| Monthly Billed Use             | 2.99      | 3.05    | 0.06     |                                                        |  |  |  |  |  |  |
| YTD Billed Use                 | 10.09     | 10.01   | (0.08)   | 225 ———————————————————————————————————                |  |  |  |  |  |  |
| Monthly Influent Flow          | 3.54      | 3.00    | (0.54)   | 220                                                    |  |  |  |  |  |  |
| YTD Influent Flow              | 10.53     | 8.87    | (1.66)   | 220                                                    |  |  |  |  |  |  |
| Monthly Billed Flow            | 2.28      | 2.20    | (80.0)   | 215                                                    |  |  |  |  |  |  |
| YTD Billed Flow                | 7.05      | 6.84    | (0.21)   |                                                        |  |  |  |  |  |  |
| (Above in Billions of Gallons) | )         |         |          | 210 —                                                  |  |  |  |  |  |  |
|                                |           |         |          | 205                                                    |  |  |  |  |  |  |
| Avg. Residential Use (gal)     | 5,000     | 4,843   | (157)    | Oct Nov Dec Jan Feb Mar Apr May Jun Jul Aug Sep        |  |  |  |  |  |  |
| Avg. Residential Flow (gal)    | 3,951     | 3,623   | (328)    | <ul><li>Water Proj.</li><li>Wastewater Proj.</li></ul> |  |  |  |  |  |  |
|                                |           |         |          | →Water Actual                                          |  |  |  |  |  |  |