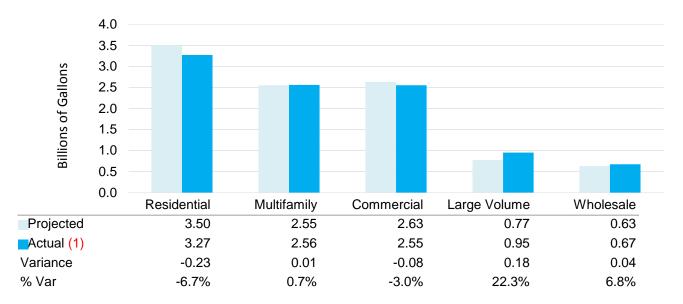

#### Revenue - Budget vs. Actual Year-to-Date in Millions

\$38.24

\$38.16 ■ Allotment ■ Actual

Water service revenue exceeded projections in the Wholesale and Large Volume classes by 20.6% and 20.1%, respectively. Other classes fell below projections.

Wastewater service revenue exceeded projections in the Wholesale and Large Volume classes by 41.3% and 23.1%, respectively. Other customer classes fell below projections.

November's total revenue and transfers in of \$45.59 million fell 0.7% below projections.