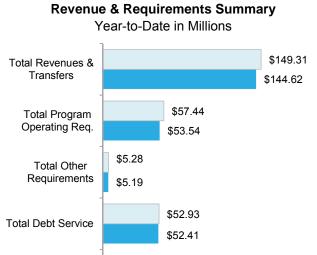

# **Executive Summary**

The Combined Water, Reclaimed Water, and Wastewater Operating Fund balance as of December 31, 2017, was \$207.65 million. The combined balance was \$11.97 million more than projected for this date, as shown below:

|                                        | YTD<br>Allotment | YTD<br>Actual | Differ-<br>ence  |
|----------------------------------------|------------------|---------------|------------------|
| Beginning Balance                      | 200.25           | 212.33        | 12.08            |
| Water Services                         | 73.38            | 72.38         | (1.00)           |
| Wastewater Services Reclaimed Services | 68.50<br>0.46    | 66.32<br>0.44 | (2.18)<br>(0.02) |
| Reserve Fund Surcharge                 | 1.82             | 1.78          | (0.04)           |
| Other Revenues                         | 2.50             | 2.78          | 0.28             |
| Transfers In                           | 2.65             | 0.92          | (1.73)           |
| Total Revenues & Transfers             | 149.31           | 144.62        | (4.69)           |
| Program Operating Req.                 | 57.44            | 53.54         | 3.90             |
| Other Requirements                     | 5.28             | 5.19          | 0.09             |
| Debt Service                           | 52.93            | 52.41         | 0.52             |
| Transfers Out                          | 38.24            | 38.16         | 0.08             |
| Total Revenue Requirement              | s 153.89         | 149.30        | 4.59             |
| Ending Balance                         | 195.68           | 207.65        | 11.97            |
| Debt Service Coverage                  | 1.51             | 1.55          |                  |

#### **Revenue Highlights**

Transfers Out

Total revenues for the fiscal year were \$144.62 million, \$4.69 million (3.1%) less than the allotment to date.

The following source has exceeded projections:

• Other revenues totaled \$2.78 million (11.2% above)

The following sources are below projections:

- Water service totaled \$72.38 million (1.4% below)
- Wastewater service totaled \$66.32 million (3.2% below)
- Reclaimed service totaled \$0.44 million (6.0% below)
- Reserve fund surcharges totaled \$1.78 million (2.2%)
- Transfers in totaled \$0.92 million (65.1% below)

#### **Requirement Highlights**

Total requirements for the fiscal year were \$149.30 million, \$4.59 million (3.0%) less than the allotment to date.

The following uses are below projections:

- Program operating requirements totaled \$53.54 million (6.8% below)
- Other requirements totaled \$5.19 million (1.7% below)
- Debt service requirements totaled \$52.41 million (1.0% below)
- Transfers out to Capital Improvement Projects, the General Fund, Debt Defeasances, and Other Uses totaled \$38.16 million (0.2% below)