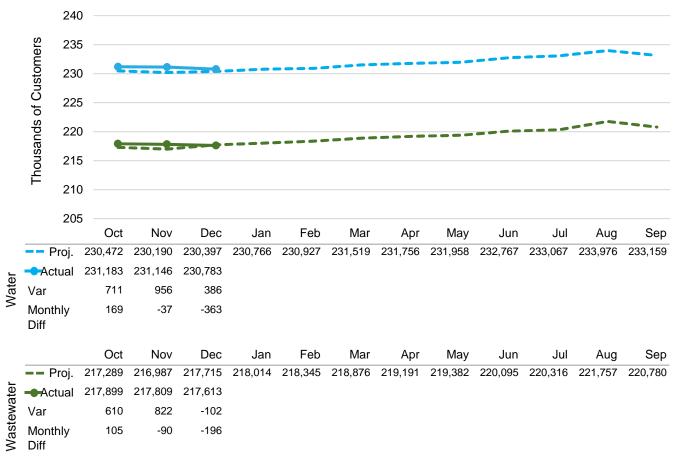

| User Characteristics           |           |         |          |                                                        |  |  |  |  |  |  |
|--------------------------------|-----------|---------|----------|--------------------------------------------------------|--|--|--|--|--|--|
|                                | Projected | Actual  | Variance | <b>Number of Customers by Month</b>                    |  |  |  |  |  |  |
| Water Customers                | 230,397   | 230,783 | 386      | FY 2017-18 in Thousands                                |  |  |  |  |  |  |
| Wastewater Customers           | 217,715   | 217,613 | (102)    | 240                                                    |  |  |  |  |  |  |
| Monthly Pumpage                | 3.10      | 3.42    | 0.32     | 235                                                    |  |  |  |  |  |  |
| YTD Pumpage                    | 10.47     | 11.24   | 0.77     | 230                                                    |  |  |  |  |  |  |
| Monthly Billed Use             | 2.99      | 3.05    | 0.06     |                                                        |  |  |  |  |  |  |
| YTD Billed Use                 | 10.09     | 10.01   | (0.08)   | 225 ———————————————————————————————————                |  |  |  |  |  |  |
| Monthly Influent Flow          | 3.54      | 3.00    | (0.54)   | 220                                                    |  |  |  |  |  |  |
| YTD Influent Flow              | 10.53     | 8.87    | (1.66)   | 220                                                    |  |  |  |  |  |  |
| Monthly Billed Flow            | 2.28      | 2.20    | (80.0)   | 215                                                    |  |  |  |  |  |  |
| YTD Billed Flow                | 7.05      | 6.84    | (0.21)   |                                                        |  |  |  |  |  |  |
| (Above in Billions of Gallons) | )         |         |          | 210 —                                                  |  |  |  |  |  |  |
|                                |           |         |          | 205                                                    |  |  |  |  |  |  |
| Avg. Residential Use (gal)     | 5,000     | 4,843   | (157)    | Oct Nov Dec Jan Feb Mar Apr May Jun Jul Aug Sep        |  |  |  |  |  |  |
| Avg. Residential Flow (gal)    | 3,951     | 3,623   | (328)    | <ul><li>Water Proj.</li><li>Wastewater Proj.</li></ul> |  |  |  |  |  |  |
|                                |           |         |          | →Water Actual                                          |  |  |  |  |  |  |