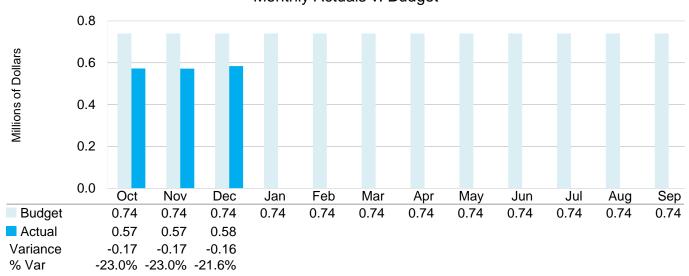

Wastewater service revenue exceeded projections in the Wholesale and Large Volume classes by 41.3% and 23.1%, respectively. Other customer classes fell below projections.

November's total revenue and transfers in of \$45.59 million fell 0.7% below projections.