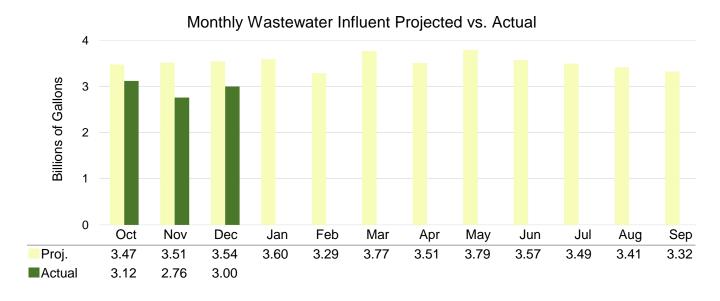

| User Characteristics           |           |         |          |                                                        |  |  |  |  |  |  |
|--------------------------------|-----------|---------|----------|--------------------------------------------------------|--|--|--|--|--|--|
|                                | Projected | Actual  | Variance | <b>Number of Customers by Month</b>                    |  |  |  |  |  |  |
| Water Customers                | 230,397   | 230,783 | 386      | FY 2017-18 in Thousands                                |  |  |  |  |  |  |
| Wastewater Customers           | 217,715   | 217,613 | (102)    | 240                                                    |  |  |  |  |  |  |
| Monthly Pumpage                | 3.10      | 3.42    | 0.32     | 235                                                    |  |  |  |  |  |  |
| YTD Pumpage                    | 10.47     | 11.24   | 0.77     | 230                                                    |  |  |  |  |  |  |
| Monthly Billed Use             | 2.99      | 3.05    | 0.06     |                                                        |  |  |  |  |  |  |
| YTD Billed Use                 | 10.09     | 10.01   | (0.08)   | 225 ———————————————————————————————————                |  |  |  |  |  |  |
| Monthly Influent Flow          | 3.54      | 3.00    | (0.54)   | 220                                                    |  |  |  |  |  |  |
| YTD Influent Flow              | 10.53     | 8.87    | (1.66)   | 220                                                    |  |  |  |  |  |  |
| Monthly Billed Flow            | 2.28      | 2.20    | (80.0)   | 215                                                    |  |  |  |  |  |  |
| YTD Billed Flow                | 7.05      | 6.84    | (0.21)   |                                                        |  |  |  |  |  |  |
| (Above in Billions of Gallons) | )         |         |          | 210 —                                                  |  |  |  |  |  |  |
|                                |           |         |          | 205                                                    |  |  |  |  |  |  |
| Avg. Residential Use (gal)     | 5,000     | 4,843   | (157)    | Oct Nov Dec Jan Feb Mar Apr May Jun Jul Aug Sep        |  |  |  |  |  |  |
| Avg. Residential Flow (gal)    | 3,951     | 3,623   | (328)    | <ul><li>Water Proj.</li><li>Wastewater Proj.</li></ul> |  |  |  |  |  |  |
|                                |           |         |          | →Water Actual                                          |  |  |  |  |  |  |