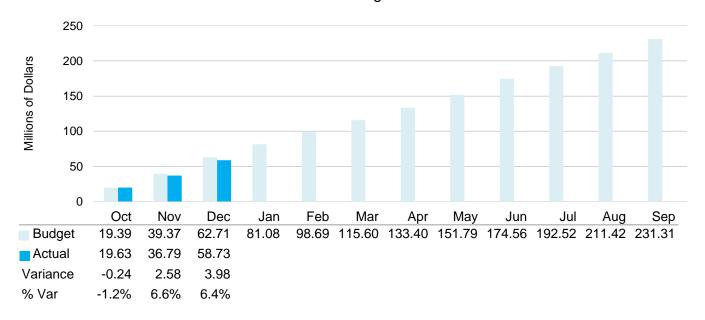

$0.16 million (21.6%), less than the budget allotment for the month.

For the fiscal year, miscellaneous revenues totaled \$1.73 million, \$0.49 million (22.1%) less than the budget allotment.

#### **Interest Income**

#### Monthly Actuals v. Budget



#### Year-to-Date Actuals v. Budget



Interest income includes interest allocated from the City's Investment Pool, the Debt Service Fund, and the CIP funds. Combined interest income in December 2017 totaled \$330.7 thousand, \$236.8 thousand (252.1%), more than the budget allotment for the month.

For the fiscal year, interest income totaled \$1.05 million, \$0.77 million (274.0%) more than the budget allotment.

# **OPERATING REQUIREMENTS**

#### **Program Operating and Other Requirement Expenses**



#### Year-to-Date Budget vs. Actual



Total Program Operating and Other Requirements for the fiscal year through December 2017 were \$30.25 million for water, \$28.33 million for wastewater, and \$0.15 million for reclaimed water. The combined Program Operating and Other Requirements of \$58.73 million were \$3.98 million, or 6.4% below the budget allotment.

#### **Operating Program Expenditures Year-to-Date**

#### **Expenditures by Operating Program**



Total Operating Program Requirements as of December 31, 2017 were \$26.99 million for Water, \$26.40 million for Wastewater, and \$0.15 million for Reclaimed Water. The combined Program Operating Requirements of \$53.54 million were \$3.90 million (6.8%) below allotment.

Engineering Services was \$0.93 million or 20.3% below allotment mainly due to the lower than estimat