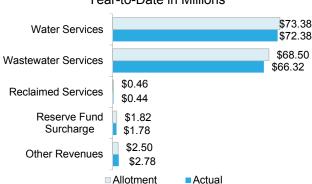

# **Executive Summary**

The Combined Water, Reclaimed Water, and Wastewater Operating Fund balance as of December 31, 2017, was \$207.65 million. The combined balance was \$11.97 million more than projected for this date, as shown below:

|                                        | YTD<br>Allotment | YTD<br>Actual | Differ-<br>ence  |
|----------------------------------------|------------------|---------------|------------------|
| Beginning Balance                      | 200.25           | 212.33        | 12.08            |
| Water Services                         | 73.38            | 72.38         | (1.00)           |
| Wastewater Services Reclaimed Services | 68.50<br>0.46    | 66.32<br>0.44 | (2.18)<br>(0.02) |
| Reserve Fund Surcharge                 | 1.82             | 1.78          | (0.04)           |
| Other Revenues                         | 2.50             | 2.78          | 0.28             |
| Transfers In                           | 2.65             | 0.92          | (1.73)           |
| Total Revenues & Transfers             | 149.31           | 144.62        | (4.69)           |
| Program Operating Req.                 | 57.44            | 53.54         | 3.90             |
| Other Requirements                     | 5.28             | 5.19          | 0.09             |
| Debt Service                           | 52.93            | 52.41         | 0.52             |
| Transfers Out                          | 38.24            | 38.16         | 0.08             |
| Total Revenue Requirement              | s 153.89         | 149.30        | 4.59             |
| Ending Balance                         | 195.68           | 207.65        | 11.97            |
| Debt Service Coverage                  | 1.51             | 1.55          |                  |

#### **Revenue Highlights**

Transfers Out

Total revenues for the fiscal year were \$144.62 million, \$4.69 million (3.1%) less than the allotment to date.

The following source has exceeded projections:

• Other revenues totaled \$2.78 million (11.2% above)

The following sources are below projections:

- Water service totaled \$72.38 million (1.4% below)
- Wastewater service totaled \$66.32 million (3.2% below)
- Reclaimed service totaled \$0.44 million (6.0% below)
- Reserve fund surcharges totaled \$1.78 million (2.2%)
- Transfers in totaled \$0.92 million (65.1% below)