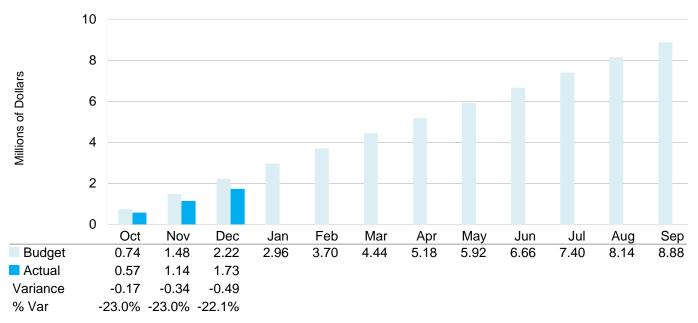

olesale and Large Volume customer classes were above projections by 20.6% and 20.1%, respectively, while Residential, Multifamily, and Commercial classes were below projections. Overall, water revenues are \$1.00 million (1.4%) lower than projected.

#### Wastewater Service Revenue



The graph above compares the budgeted and actual water service revenues by customer class through December before any accounts receivable adjustments.

The Wholesale and Large Volume customer classes were above projections by 41.3% and 23.1%, respectively, while Residential, Multifamily, and Commercial classes were below projections. Overall, wastewater revenues were \$2.18 million (3.2%) lower than projected.

#### Miscellaneous Revenue

#### Monthly Actuals v. Budget



#### Year-to-Date Actuals v. Budget



Miscellaneous revenues include revenue from sources other than water and wastewater services, such as late fees, fines and special billings. Miscellaneous revenues in December 2017 totaled \$0.58 million, \$0.16 million (21.6%), less than the budget allotment for the month.

For the fiscal year, miscellaneous revenues totaled \$1.73 million, \$0.49 million (22.1%) less than the budget allotment.

#### **Interest Income**

#### Monthly Actuals v. Budget



#### Year-to-Date Actuals v. Budget



Interest income includes interest allocated from the City's Investment Pool, the Debt Service Fund, and the CIP funds. Combined interest income in December 2017 totaled \$330.7 thousand, \$236.8 thousand (252.1%), more than the budget allotment for the month.

For the fiscal year, interest income t