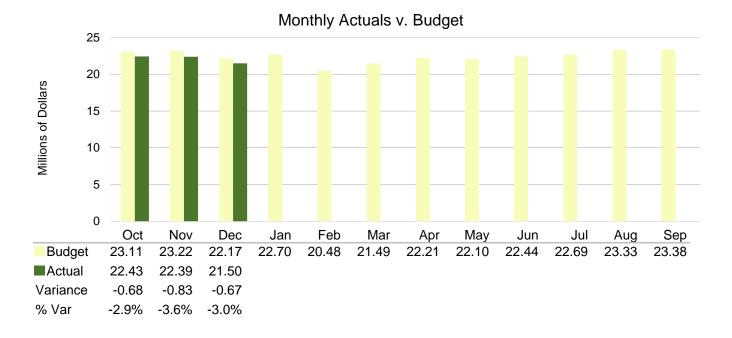

The Buchanan and Travis lake system is now 85% full at the end of December. The City remains in Conservation Stage water restrictions to conserve availability and protect the integrity of water supply. Water service revenues are \$1.00 million below projections, and wastewater service revenues are \$2.18 million below projections this fiscal year. The Executive Summary includes more discussion of revenue and requirements highlights.

The following sources are below projections:

- Water service totaled \$72.38 million (1.4% below)
- Wastewater service totaled \$66.32 million (3.2% below)
- Reclaimed service totaled \$0.44 million (6.0% below)
- Reserve fund surcharges totaled \$1.78 million (2.2%)
- Transfers in totaled \$0.92 million (65.1% below)