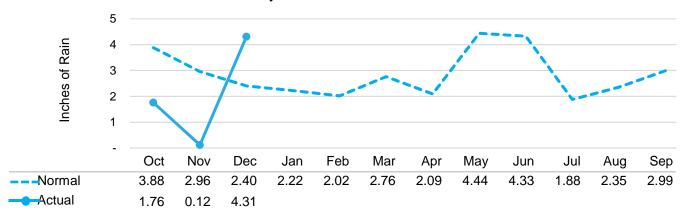

The Buchanan and Travis lake system is now 85% full at the end of December. The City remains in Conservation Stage water restrictions to conserve availability and protect the integrity of water supply. Water service revenues are \$1.00 million below projections, and wastewater service revenues are \$2.18 million below projections this fiscal year. The Executive Summary includes more discussion of revenue and requirements highlights.