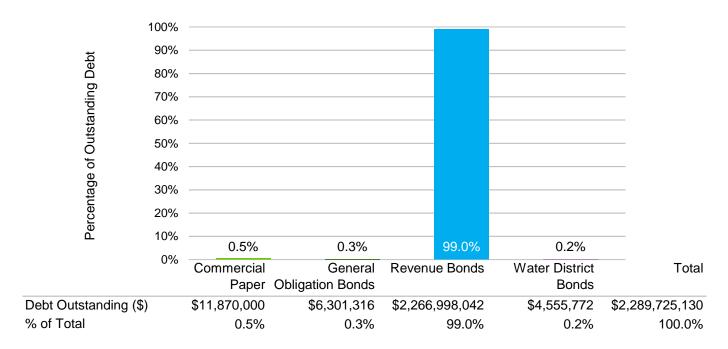

vation Divisions.

Other Contractual Services were \$660.3 thousand or 29.2% below allotment due to lower than estimated spending in the Collection System Engineering and Utility Development Services Divisions and in Special Support.

Non-CIP Capital was \$94.7 thousand or 38.7% below allotment due to lower than anticipated expenses.

Chemicals were \$736.8 thousand or 24.8% above allotment due to higher than estimated spending in the Wastewater Treatment and Water Treatment Divisions.

Electrical Services were \$769.5 thousand or 16.5% below allotment due to lower than estimated spending in the Pump Stations & Reservoir Maintenance, Water Treatment, and Wastewater Treatment Divisions.

# **DEBT OUTSTANDING & DEBT SERVICE**

### **Outstanding Utility Debt**

#### Debt Outstanding by Type



#### Utility Debt per Customer by Fiscal Year



### **Combined Debt Service by Month**



Combined debt service requirements include requirements for revenue bonds, commercial paper, general obligation bonds, and water district bonds. Actual combined debt service for the month of December 2017 was \$19.72 million, \$0.19 million less than projected for the month. Combined debt service for the fiscal year was \$52.41, \$0.52 million less than projected.

#### **Debt Service Coverage**



The Debt Service Coverage graph above indicates how much revenue, after deducting operating costs, could go towards paying long-term debt service. The utility's bond covenants require debt service coverage of 1.25 times long-term debt service requirements. City of Austin financial policies target minimum