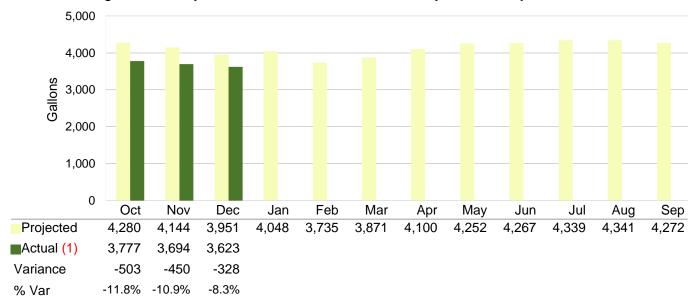

| User Characteristics           |           |         |          |                                                        |  |  |  |  |  |  |
|--------------------------------|-----------|---------|----------|--------------------------------------------------------|--|--|--|--|--|--|
|                                | Projected | Actual  | Variance | <b>Number of Customers by Month</b>                    |  |  |  |  |  |  |
| Water Customers                | 230,397   | 230,783 | 386      | FY 2017-18 in Thousands                                |  |  |  |  |  |  |
| Wastewater Customers           | 217,715   | 217,613 | (102)    | 240                                                    |  |  |  |  |  |  |
| Monthly Pumpage                | 3.10      | 3.42    | 0.32     | 235                                                    |  |  |  |  |  |  |
| YTD Pumpage                    | 10.47     | 11.24   | 0.77     | 230                                                    |  |  |  |  |  |  |
| Monthly Billed Use             | 2.99      | 3.05    | 0.06     |                                                        |  |  |  |  |  |  |
| YTD Billed Use                 | 10.09     | 10.01   | (0.08)   | 225 ———————————————————————————————————                |  |  |  |  |  |  |
| Monthly Influent Flow          | 3.54      | 3.00    | (0.54)   | 220                                                    |  |  |  |  |  |  |
| YTD Influent Flow              | 10.53     | 8.87    | (1.66)   | 220                                                    |  |  |  |  |  |  |
| Monthly Billed Flow            | 2.28      | 2.20    | (80.0)   | 215                                                    |  |  |  |  |  |  |
| YTD Billed Flow                | 7.05      | 6.84    | (0.21)   |                                                        |  |  |  |  |  |  |
| (Above in Billions of Gallons) | )         |         |          | 210 —                                                  |  |  |  |  |  |  |
|                                |           |         |          | 205                                                    |  |  |  |  |  |  |
| Avg. Residential Use (gal)     | 5,000     | 4,843   | (157)    | Oct Nov Dec Jan Feb Mar Apr May Jun Jul Aug Sep        |  |  |  |  |  |  |
| Avg. Residential Flow (gal)    | 3,951     | 3,623   | (328)    | <ul><li>Water Proj.</li><li>Wastewater Proj.</li></ul> |  |  |  |  |  |  |
|                                |           |         |          | →Water Actual                                          |  |  |  |  |  |  |