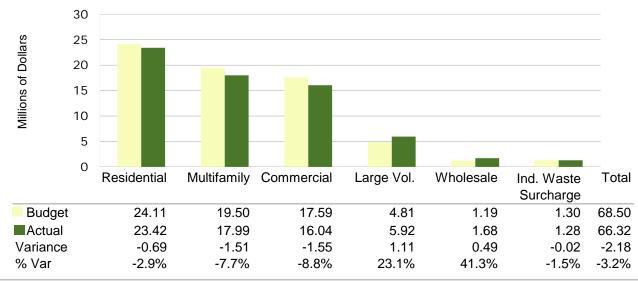

Wastewater service revenue exceeded projections in the Wholesale and Large Volume classes by 41.3% and 23.1%, respectively. Other customer classes fell below projections.

November's total revenue and transfers in of \$45.59 million fell 0.7% below projections.

The following sources are below projections:

- Water service totaled \$72.38 million (1.4% below)
- Wastewater service totaled \$66.32 million (3.2% below)
- Reclaimed service totaled \$0.44 million (6.0% below)
- Reserve fund surcharges totaled \$1.78 million (2.2%)
- Transfers in totaled \$0.92 million (65.1% below)

The Buchanan and Travis lake system is now 85% full at the end of December. The City remains in Conservation Stage water restrictions to conserve availability and protect the integrity of water supply. Water service revenues are \$1.00 million below projections, and wastewater service revenues are \$2.18 million below projections this fiscal year. The Executive Summary includes more discussion of revenue and requirements highlights.