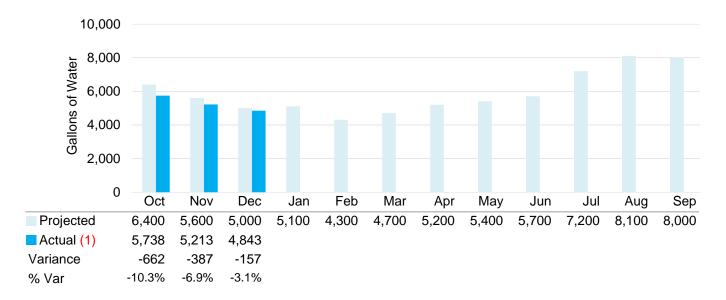

| User Characteristics           |           |         |          |                                                        |  |  |  |  |  |  |
|--------------------------------|-----------|---------|----------|--------------------------------------------------------|--|--|--|--|--|--|
|                                | Projected | Actual  | Variance | <b>Number of Customers by Month</b>                    |  |  |  |  |  |  |
| Water Customers                | 230,397   | 230,783 | 386      | FY 2017-18 in Thousands                                |  |  |  |  |  |  |
| Wastewater Customers           | 217,715   | 217,613 | (102)    | 240                                                    |  |  |  |  |  |  |
| Monthly Pumpage                | 3.10      | 3.42    | 0.32     | 235                                                    |  |  |  |  |  |  |
| YTD Pumpage                    | 10.47     | 11.24   | 0.77     | 230                                                    |  |  |  |  |  |  |
| Monthly Billed Use             | 2.99      | 3.05    | 0.06     |                                                        |  |  |  |  |  |  |
| YTD Billed Use                 | 10.09     | 10.01   | (0.08)   | 225 ———————————————————————————————————                |  |  |  |  |  |  |
| Monthly Influent Flow          | 3.54      | 3.00    | (0.54)   | 220                                                    |  |  |  |  |  |  |
| YTD Influent Flow              | 10.53     | 8.87    | (1.66)   | 220                                                    |  |  |  |  |  |  |
| Monthly Billed Flow            | 2.28      | 2.20    | (80.0)   | 215                                                    |  |  |  |  |  |  |
| YTD Billed Flow                | 7.05      | 6.84    | (0.21)   |                                                        |  |  |  |  |  |  |
| (Above in Billions of Gallons) | )         |         |          | 210 —                                                  |  |  |  |  |  |  |
|                                |           |         |          | 205                                                    |  |  |  |  |  |  |
| Avg. Residential Use (gal)     | 5,000     | 4,843   | (157)    | Oct Nov Dec Jan Feb Mar Apr May Jun Jul Aug Sep        |  |  |  |  |  |  |
| Avg. Residential Flow (gal)    | 3,951     | 3,623   | (328)    | <ul><li>Water Proj.</li><li>Wastewater Proj.</li></ul> |  |  |  |  |  |  |
|                                |           |         |          | →Water Actual                                          |  |  |  |  |  |  |