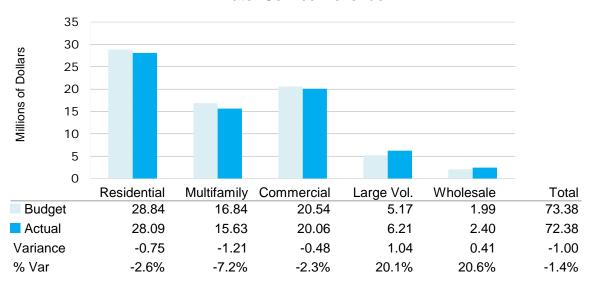

#### Revenue - Budget vs. Actual Year-to-Date in Millions

\$38.24

\$38.16 ■ Allotment ■ Actual

Water service revenue exceeded projections in the Wholesale and Large Volume classes by 20.6% and 20.1%, respectively. Other classes fell below projections.

The following sources are below projections:

- Water service totaled \$72.38 million (1.4% below)
- Wastewater service totaled \$66.32 million (3.2% below)
- Reclaimed service totaled \$0.44 million (6.0% below)
- Reserve fund surcharges totaled \$1.78 million (2.2%)
- Transfers in totaled \$0.92 million (65.1% below)