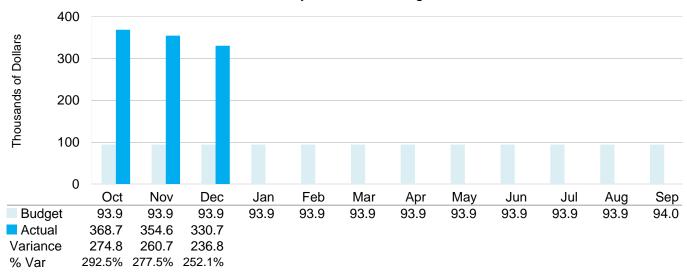

# **Total Revenue by Month** FY2017-18 in Millions

#### Revenue - Budget vs. Actual Year-to-Date in Millions

\$38.24

\$38.16 ■ Allotment ■ Actual

Water service revenue exceeded projections in the Wholesale and Large Volume classes by 20.6% and 20.1%, respectively. Other classes fell below projections.

Wastewater service revenue exceeded projections in the Wholesale and Large Volume classes by 41.3% and 23.1%, respectively. Other customer classes fell below projections.

November's total revenue and transfers in of \$45.59 million fell 0.7% below projections.