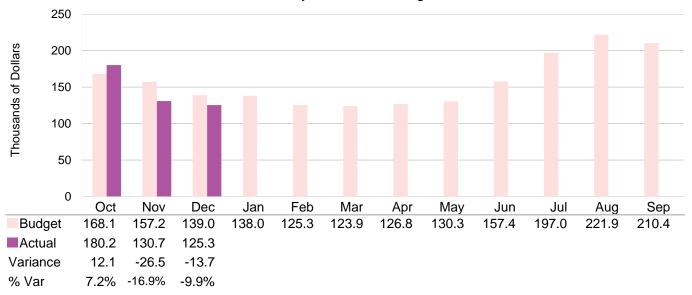

#### Revenue - Budget vs. Actual Year-to-Date in Millions

\$38.24

\$38.16 ■ Allotment ■ Actual

Water service revenue exceeded projections in the Wholesale and Large Volume classes by 20.6% and 20.1%, respectively. Other classes fell below projections.