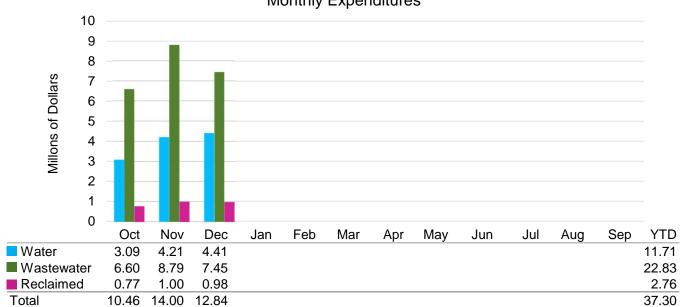

The following sources are below projections:

- Water service totaled \$72.38 million (1.4% below)
- Wastewater service totaled \$66.32 million (3.2% below)
- Reclaimed service totaled \$0.44 million (6.0% below)
- Reserve fund surcharges totaled \$1.78 million (2.2%)
- Transfers in totaled \$0.92 million (65.1% below)

# **Total Revenue by Month** FY2017-18 in Millions