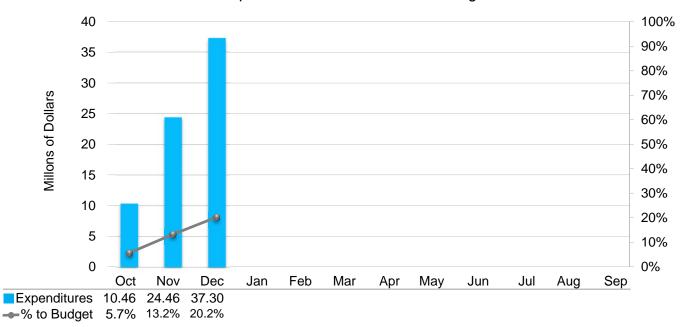

#### **Revenue Highlights**

Transfers Out

Total revenues for the fiscal year were \$144.62 million, \$4.69 million (3.1%) less than the allotment to date.

The following source has exceeded projections:

• Other revenues totaled \$2.78 million (11.2% above)

#### **Requirement Highlights**

Total requirements for the fiscal year were \$149.30 million, \$4.59 million (3.0%) less than the allotment to date.

The following uses are below projections:

- Program operating requirements totaled \$53.54 million (6.8% below)
- Other requirements totaled \$5.19 million (1.7% below)
- Debt service requirements totaled \$52.41 million (1.0% below)
- Transfers out to Capital Improvement Projects, the General Fund, Debt Defeasances, and Other Uses totaled \$38.16 million (0.2% below)