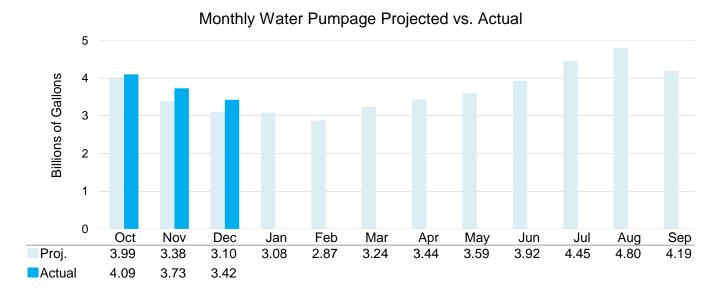

| User Characteristics           |           |         |          |                                                        |  |  |  |  |  |  |
|--------------------------------|-----------|---------|----------|--------------------------------------------------------|--|--|--|--|--|--|
|                                | Projected | Actual  | Variance | <b>Number of Customers by Month</b>                    |  |  |  |  |  |  |
| Water Customers                | 230,397   | 230,783 | 386      | FY 2017-18 in Thousands                                |  |  |  |  |  |  |
| Wastewater Customers           | 217,715   | 217,613 | (102)    | 240                                                    |  |  |  |  |  |  |
| Monthly Pumpage                | 3.10      | 3.42    | 0.32     | 235                                                    |  |  |  |  |  |  |
| YTD Pumpage                    | 10.47     | 11.24   | 0.77     | 230                                                    |  |  |  |  |  |  |
| Monthly Billed Use             | 2.99      | 3.05    | 0.06     |                                                        |  |  |  |  |  |  |
| YTD Billed Use                 | 10.09     | 10.01   | (0.08)   | 225 ———————————————————————————————————                |  |  |  |  |  |  |
| Monthly Influent Flow          | 3.54      | 3.00    | (0.54)   | 220                                                    |  |  |  |  |  |  |
| YTD Influent Flow              | 10.53     | 8.87    | (1.66)   | 220                                                    |  |  |  |  |  |  |
| Monthly Billed Flow            | 2.28      | 2.20    | (80.0)   | 215                                                    |  |  |  |  |  |  |
| YTD Billed Flow                | 7.05      | 6.84    | (0.21)   |                                                        |  |  |  |  |  |  |
| (Above in Billions of Gallons) | )         |         |          | 210 —                                                  |  |  |  |  |  |  |
|                                |           |         |          | 205                                                    |  |  |  |  |  |  |
| Avg. Residential Use (gal)     | 5,000     | 4,843   | (157)    | Oct Nov Dec Jan Feb Mar Apr May Jun Jul Aug Sep        |  |  |  |  |  |  |
| Avg. Residential Flow (gal)    | 3,951     | 3,623   | (328)    | <ul><li>Water Proj.</li><li>Wastewater Proj.</li></ul> |  |  |  |  |  |  |
|                                |           |         |          | →Water Actual                                          |  |  |  |  |  |  |