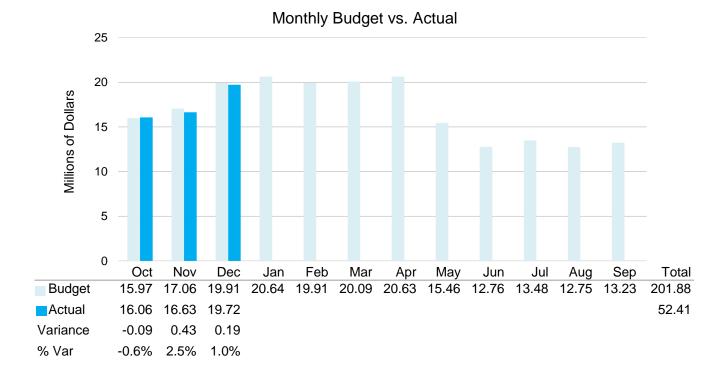

# **Total Revenue by Month** FY2017-18 in Millions

#### Revenue - Budget vs. Actual Year-to-Date in Millions

\$38.24

\$38.16 ■ Allotment ■ Actual

Water service revenue exceeded projections in the Wholesale and Large Volume classes by 20.6% and 20.1%, respectively. Other classes fell below projections.

Wastewater service revenue exceeded projections in the Wholesale and Large Volume classes by 41.3% and 23.1%, respectively. Other customer classes fell below projections.

November's total revenue and transfers in of \$45.59 million fell 0.7% below projections.