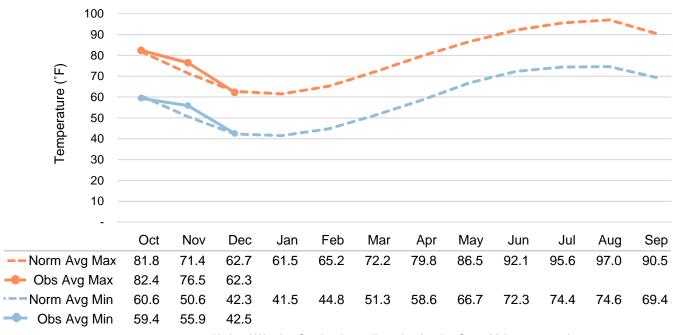

The Buchanan and Travis lake system is now 85% full at the end of December. The City remains in Conservation Stage water restrictions to conserve availability and protect the integrity of water supply. Water service revenues are \$1.00 million below projections, and wastewater service revenues are \$2.18 million below projections this fiscal year. The Executive Summary includes more discussion of revenue and requirements highlights.