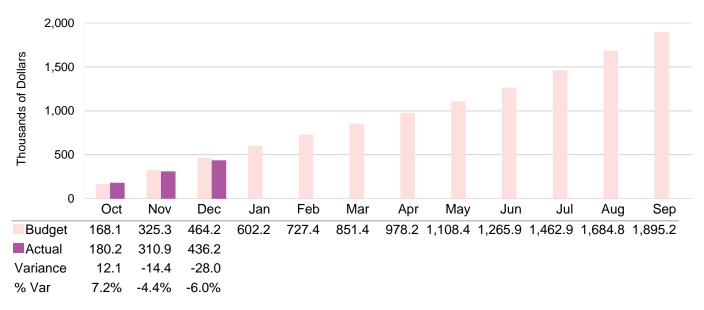

#### Revenue - Budget vs. Actual Year-to-Date in Millions

\$38.24

\$38.16 ■ Allotment ■ Actual

Water service revenue exceeded projections in the Wholesale and Large Volume classes by 20.6% and 20.1%, respectively. Other classes fell below projections.

Wastewater service revenue exceeded projections in the Wholesale and Large Volume classes by 41.3% and 23.1%, respectively. Other customer classes fell below projections.

November's total revenue and transfers in of \$45.59 million fell 0.7% below projections.