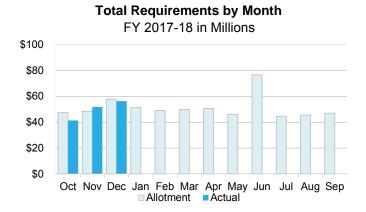

Pages 17 and 18 provide details on variances in spending by program area and object code.

Total Requirements of \$56.25 million for the month were \$1.63 million, or 2.8% less than the budget allotment.