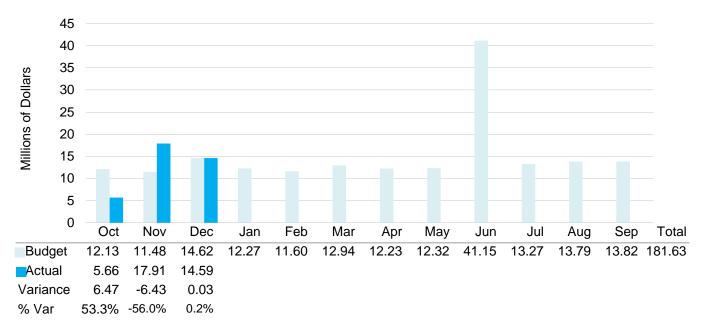

Pages 17 and 18 provide details on variances in spending by program area and object code.

Total Requirements of \$56.25 million for the month were \$1.63 million, or 2.8% less than the budget allotment.