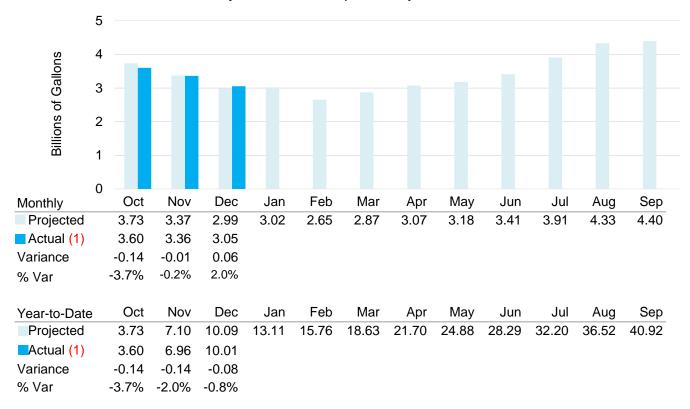

| User Characteristics           |           |         |          |                                                        |  |  |  |  |  |  |
|--------------------------------|-----------|---------|----------|--------------------------------------------------------|--|--|--|--|--|--|
|                                | Projected | Actual  | Variance | <b>Number of Customers by Month</b>                    |  |  |  |  |  |  |
| Water Customers                | 230,397   | 230,783 | 386      | FY 2017-18 in Thousands                                |  |  |  |  |  |  |
| Wastewater Customers           | 217,715   | 217,613 | (102)    | 240                                                    |  |  |  |  |  |  |
| Monthly Pumpage                | 3.10      | 3.42    | 0.32     | 235                                                    |  |  |  |  |  |  |
| YTD Pumpage                    | 10.47     | 11.24   | 0.77     | 230                                                    |  |  |  |  |  |  |
| Monthly Billed Use             | 2.99      | 3.05    | 0.06     |                                                        |  |  |  |  |  |  |
| YTD Billed Use                 | 10.09     | 10.01   | (0.08)   | 225 ———————————————————————————————————                |  |  |  |  |  |  |
| Monthly Influent Flow          | 3.54      | 3.00    | (0.54)   | 220                                                    |  |  |  |  |  |  |
| YTD Influent Flow              | 10.53     | 8.87    | (1.66)   | 220                                                    |  |  |  |  |  |  |
| Monthly Billed Flow            | 2.28      | 2.20    | (80.0)   | 215                                                    |  |  |  |  |  |  |
| YTD Billed Flow                | 7.05      | 6.84    | (0.21)   |                                                        |  |  |  |  |  |  |
| (Above in Billions of Gallons) | )         |         |          | 210 —                                                  |  |  |  |  |  |  |
|                                |           |         |          | 205                                                    |  |  |  |  |  |  |
| Avg. Residential Use (gal)     | 5,000     | 4,843   | (157)    | Oct Nov Dec Jan Feb Mar Apr May Jun Jul Aug Sep        |  |  |  |  |  |  |
| Avg. Residential Flow (gal)    | 3,951     | 3,623   | (328)    | <ul><li>Water Proj.</li><li>Wastewater Proj.</li></ul> |  |  |  |  |  |  |
|                                |           |         |          | →Water Actual                                          |  |  |  |  |  |  |