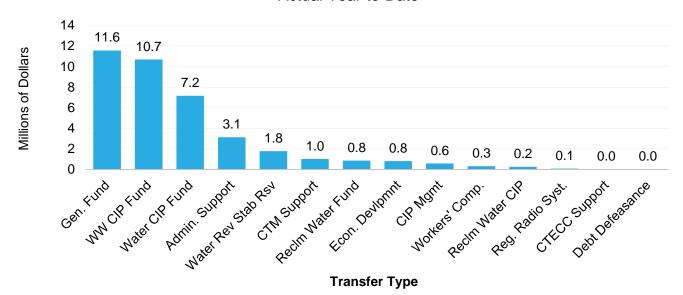

#### **Requirement Highlights**

Total requirements for the fiscal year were \$149.30 million, \$4.59 million (3.0%) less than the allotment to date.

The following uses are below projections:

- Program operating requirements totaled \$53.54 million (6.8% below)
- Other requirements totaled \$5.19 million (1.7% below)
- Debt service requirements totaled \$52.41 million (1.0% below)
- Transfers out to Capital Improvement Projects, the General Fund, Debt Defeasances, and Other Uses totaled \$38.16 million (0.2% below)

#### **Total Requirements by Type** FY 2017-18 in Millions \$53.54 Operating Req. 35.9% \$52.41 **Debt Service** 35.1% \$11.56 Transfer to GF 7.7% \$8.52 Other Transfers 5.7% \$5.19 Other Req. 3.5% \$18.09 Transfer to CIP 12.1%

Lower than projected expenditures in Operations, Engineering Services, Environmental Affairs & Conservation, Other Utility Program Requirements, and Water Resource Management more than offset greater than anticipated expenditures in the Support Services program.