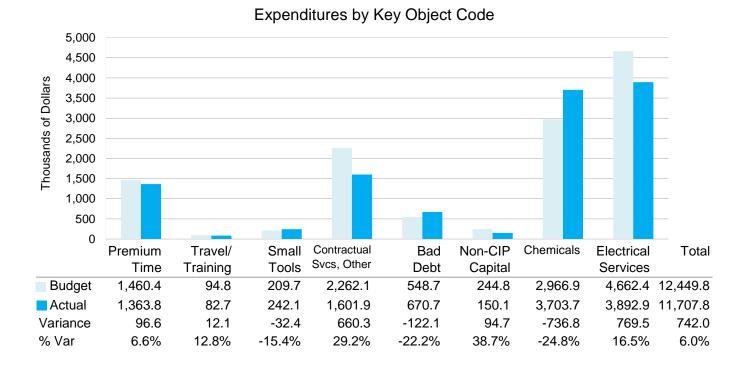

Pages 17 and 18 provide details on variances in spending by program area and object code.

Total Requirements of \$56.25 million for the month were \$1.63 million, or 2.8% less than the budget allotment.