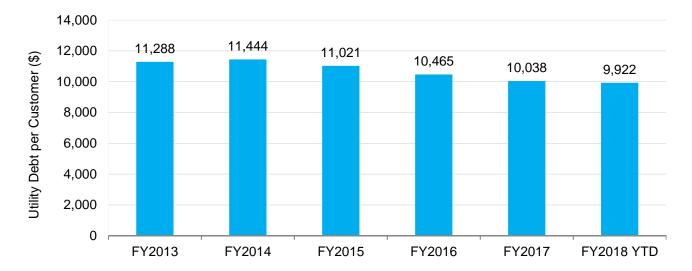

e \$660.3 thousand or 29.2% below allotment due to lower than estimated spending in the Collection System Engineering and Utility Development Services Divisions and in Special Support.

Non-CIP Capital was \$94.7 thousand or 38.7% below allotment due to lower than anticipated expenses.

Chemicals were \$736.8 thousand or 24.8% above allotment due to higher than estimated spending in the Wastewater Treatment and Water Treatment Divisions.

Electrical Services were \$769.5 thousand or 16.5% below allotment due to lower than estimated spending in the Pump Stations & Reservoir Maintenance, Water Treatment, and Wastewater Treatment Divisions.

# **DEBT OUTSTANDING & DEBT SERVICE**

### **Outstanding Utility Debt**

#### Debt Outstanding by Type



#### Utility Debt per Customer by Fiscal Year



### **Combined Debt Service by Month**



Combined debt service requirements include requirements for revenue bonds, commercial paper, general obligation bonds, and water district bonds. Actual combined debt service for the month of December 2017 was \$19.72 million, \$0.19 million less than projected for the month. Combined debt service for the fiscal year was \$52.41, \$0.52 million less than projected.

#### **Debt Service Coverage**



The Debt Service Coverage graph above indicates how much revenue, after deducting operating costs, could go towards paying long-term debt service. The utility's bond covenants require debt service coverage of 1.25 times long-term debt service requirements. City of Austin financial policies target minimum debt service coverage of 1.5 times.

The ratios