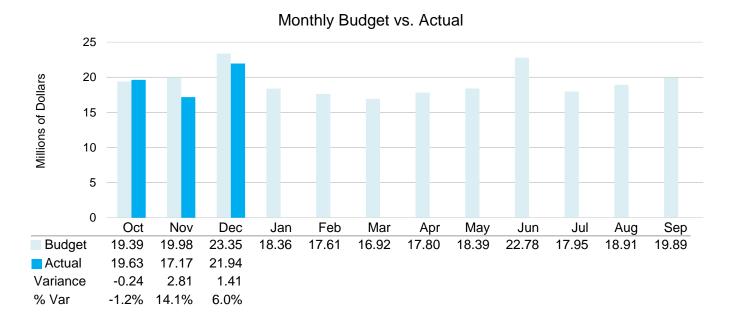

Pages 17 and 18 provide details on variances in spending by program area and object code.

Total Requirements of \$56.25 million for the month were \$1.63 million, or 2.8% less than the budget allotment.