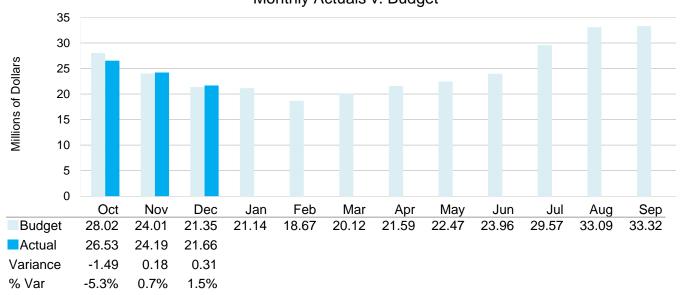

Wastewater service revenue exceeded projections in the Wholesale and Large Volume classes by 41.3% and 23.1%, respectively. Other customer classes fell below projections.

November's total revenue and transfers in of \$45.59 million fell 0.7% below projections.