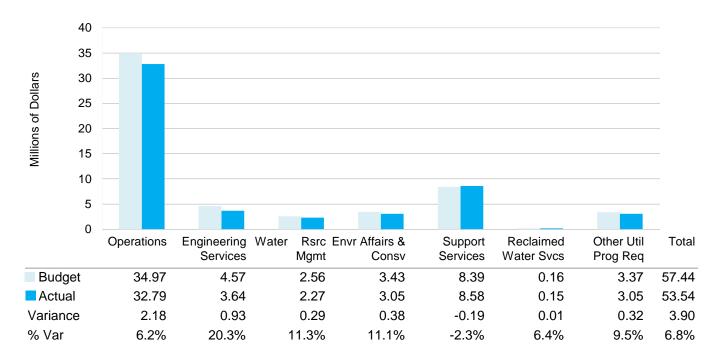

Actual spending for operating requirements was below budget by \$3.90 million and spending for other requirements were below budget by \$0.09 million. Payments for debt service requirements were below budget by \$0.52 million, and transfers out were below budget by \$0.08 million. The extent of these variances by program is discussed in the Executive Summary and detail pages.

Lower than projected expenditures in Operations, Engineering Services, Environmental Affairs & Conservation, Other Utility Program Requirements, and Water Resource Management more than offset greater than anticipated expenditures in the Support Services program.

Pages 17 and 18 provide details on variances in spending by program area and object code.

Total Requirements of \$56.25 million for the month were \$1.63 million, or 2.8% less than the budget allotment.