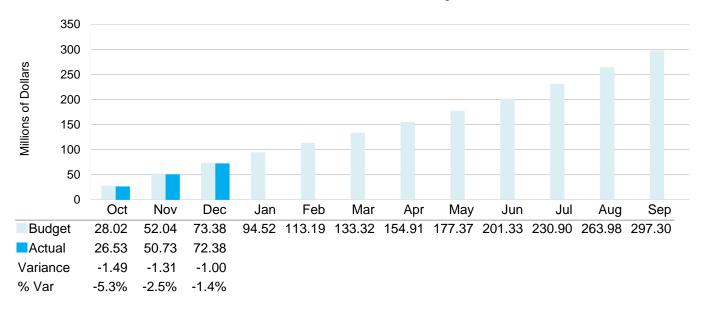

#### **Revenue Highlights**

Transfers Out

Total revenues for the fiscal year were \$144.62 million, \$4.69 million (3.1%) less than the allotment to date.

The following source has exceeded projections:

• Other revenues totaled \$2.78 million (11.2% above)

The following sources are below projections:

- Water service totaled \$72.38 million (1.4% below)
- Wastewater service totaled \$66.32 million (3.2% below)
- Reclaimed service totaled \$0.44 million (6.0% below)
- Reserve fund surcharges totaled \$1.78 million (2.2%)
- Transfers in totaled \$0.92 million (65.1% below)