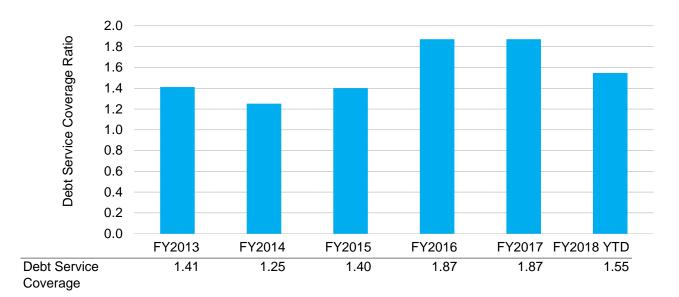

|                                        | YTD<br>Allotment | YTD<br>Actual | Differ-<br>ence  |
|----------------------------------------|------------------|---------------|------------------|
| Beginning Balance                      | 200.25           | 212.33        | 12.08            |
| Water Services                         | 73.38            | 72.38         | (1.00)           |
| Wastewater Services Reclaimed Services | 68.50<br>0.46    | 66.32<br>0.44 | (2.18)<br>(0.02) |
| Reserve Fund Surcharge                 | 1.82             | 1.78          | (0.04)           |
| Other Revenues                         | 2.50             | 2.78          | 0.28             |
| Transfers In                           | 2.65             | 0.92          | (1.73)           |
| Total Revenues & Transfers             | 149.31           | 144.62        | (4.69)           |
| Program Operating Req.                 | 57.44            | 53.54         | 3.90             |
| Other Requirements                     | 5.28             | 5.19          | 0.09             |
| Debt Service                           | 52.93            | 52.41         | 0.52             |
| Transfers Out                          | 38.24            | 38.16         | 0.08             |
| Total Revenue Requirement              | s 153.89         | 149.30        | 4.59             |
| Ending Balance                         | 195.68           | 207.65        | 11.97            |
| Debt Service Coverage                  | 1.51             | 1.55          |                  |