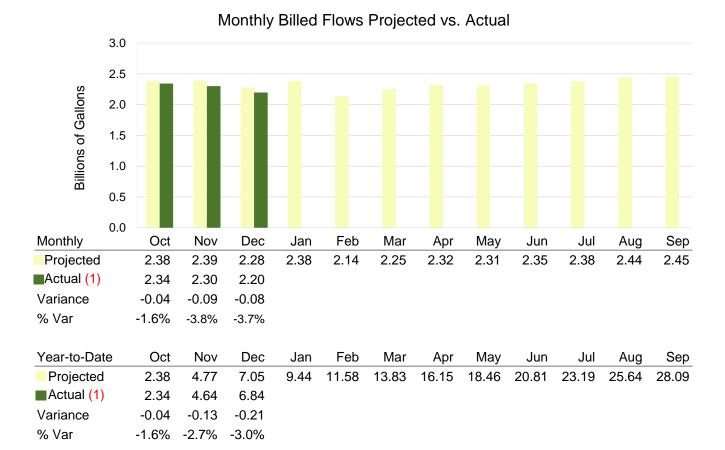

| User Characteristics           |           |         |          |                                                        |  |  |  |  |  |  |
|--------------------------------|-----------|---------|----------|--------------------------------------------------------|--|--|--|--|--|--|
|                                | Projected | Actual  | Variance | <b>Number of Customers by Month</b>                    |  |  |  |  |  |  |
| Water Customers                | 230,397   | 230,783 | 386      | FY 2017-18 in Thousands                                |  |  |  |  |  |  |
| Wastewater Customers           | 217,715   | 217,613 | (102)    | 240                                                    |  |  |  |  |  |  |
| Monthly Pumpage                | 3.10      | 3.42    | 0.32     | 235                                                    |  |  |  |  |  |  |
| YTD Pumpage                    | 10.47     | 11.24   | 0.77     | 230                                                    |  |  |  |  |  |  |
| Monthly Billed Use             | 2.99      | 3.05    | 0.06     |                                                        |  |  |  |  |  |  |
| YTD Billed Use                 | 10.09     | 10.01   | (0.08)   | 225 ———————————————————————————————————                |  |  |  |  |  |  |
| Monthly Influent Flow          | 3.54      | 3.00    | (0.54)   | 220                                                    |  |  |  |  |  |  |
| YTD Influent Flow              | 10.53     | 8.87    | (1.66)   | 220                                                    |  |  |  |  |  |  |
| Monthly Billed Flow            | 2.28      | 2.20    | (80.0)   | 215                                                    |  |  |  |  |  |  |
| YTD Billed Flow                | 7.05      | 6.84    | (0.21)   |                                                        |  |  |  |  |  |  |
| (Above in Billions of Gallons) | )         |         |          | 210 —                                                  |  |  |  |  |  |  |
|                                |           |         |          | 205                                                    |  |  |  |  |  |  |
| Avg. Residential Use (gal)     | 5,000     | 4,843   | (157)    | Oct Nov Dec Jan Feb Mar Apr May Jun Jul Aug Sep        |  |  |  |  |  |  |
| Avg. Residential Flow (gal)    | 3,951     | 3,623   | (328)    | <ul><li>Water Proj.</li><li>Wastewater Proj.</li></ul> |  |  |  |  |  |  |
|                                |           |         |          | →Water Actual                                          |  |  |  |  |  |  |