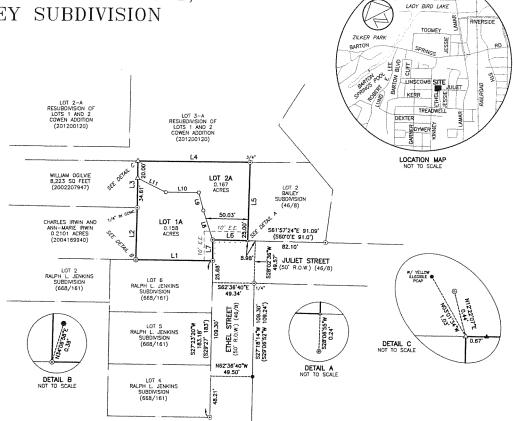

## RESUBDIVISION OF LOT 1. BAILEY SUBDIVISION

LEGEND

- 1/2" REBAR FOUND (OR AS NOTED)
- 1/2" IRON PIPE FOUND (OR AS NOTED)
- 2" METAL FENCE CORNER FOUND 0
- 60D NAIL FOUND
- MAG NAIL WITH "CHAPARRAL" WASHER SET
- 1/2" REBAR WITH "CHAPARRAL" CAP TO BE SET
- 5/8" IRON ROD FOUND
- METAL BOLT FOUND
- CALCULATED POINT
- CONTROL POINT/BENCHMARK LOCATION

E.E. ELECTRIC EASEMENT

( ) RECORD INFORMATION

· · · SIDEWALK LOCATION

STATE OF TEXAS COUNTY OF TRAVIS

KNOW ALL MEN BY THE PRESENTS:

THAT EVAN MINARD, BEING OWNER OF LOT 1. THE BALLEY SUBDIVISION, A SUBDIVISION OF RECORD IN VOLUME 46, PACE B OF THE PLAT RECORDS OF TRANS COUNTY. TEAMS AND CONVEYED BY DEED OF RECORD IN DOCUMENT NO 2010/18279 OF THE PLAT RECORD OF THE PLAT

JOE BEN EARLY, JR. R.P.L.S. 6016
SURVEYING BY:
CHAPARRAL PROFESSIONAL LAND SURVEYING, INC.
AUSTIN, TEAS 78744
(S12) 443-1724

| LINE TABLE |             |          |                                     |
|------------|-------------|----------|-------------------------------------|
| LINE       | BEARING     | DISTANCE | (RECORD)                            |
| L1         | N62'27'23"W | 90.10    | (N60'33'W 90.03')                   |
| L2         | N27'57'50"E | 60.90    | (N29'39'E 60.79')                   |
| L3         | N27"08'01"E | 54.61    | (N29'27'E 54.61')                   |
| L4         | S62'38'56"E | 131.82   | (S60'36'E 91.39') (S60'47'E 40.43') |
| L5         | S28°06'55"W | 91.85'   | (\$30'00'W 91.51')                  |
| L6         | N61'57'24"W | 41.31    | (N60'00'W 41.41')                   |
| L7         | S26"28'27"W | 24.47    | (S28'39'W 24.42')                   |
| L8         | N08'52'55"E | 36.14    |                                     |
| L9         | N12'11'46"E | 21.64    |                                     |
| L10        | N62'35'36"W | 38.74'   |                                     |
| L11        | N36'50'04"W | 37.06'   |                                     |

LOT SUMMARY

LOT 1A: 6,882 SQ. F.T 0.158 ACRES LOT 2A: 7,291 SQ. FT. 0.167 ACRES TOTAL: 14,173 SQ. FT. 0.325 ACRES

THIS IS A SURFACE DRAWING.

BEARING BASIS: THE TEXAS COORDINATE SYSTEM OF 1983 (NAD83), CENTRAL ZONE, BASED ON GFS SOLUTIONS FROM THE NATIONAL GEODETIC SURVEY (NOS) ON-LINE POSITIONING USER SERVICE (OPUS).