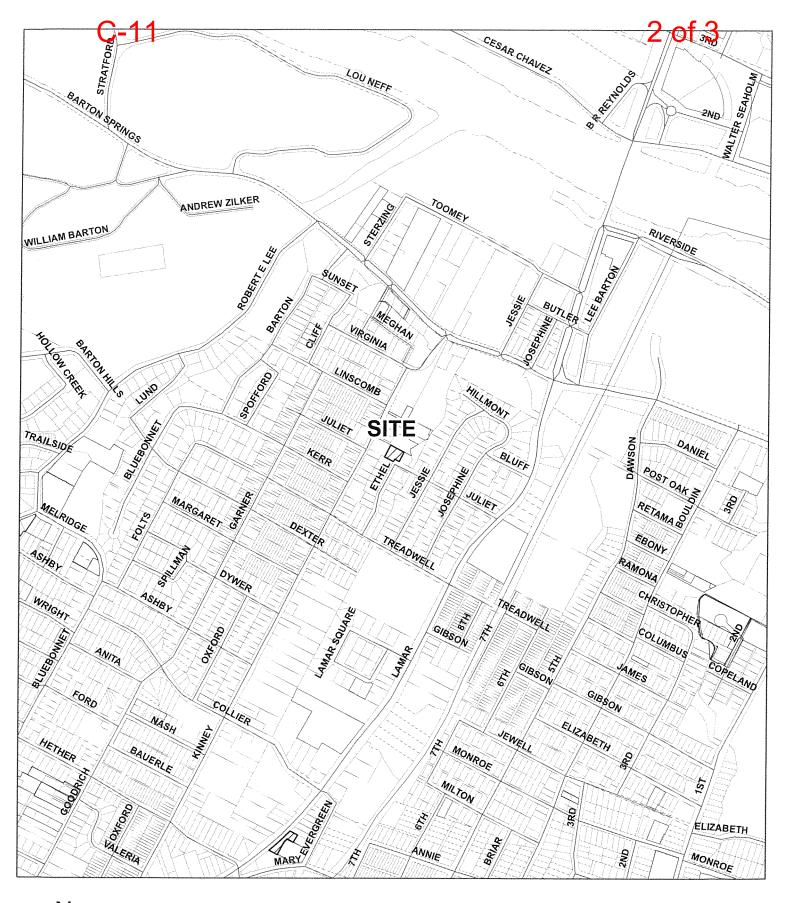

CASE MANAGER: Cesar Zavala PHONE: 512-974-3404

**E-mail**: cesar.zavala@austintexas.gov

CASE#: C8-2017-0061.0A ADDRESS: 714 ETHEL ST.

PROJECT: RESUBDIVISION OF LOT 1,

BAILEY SUBDIVISION

CASE MANAGER: CESAR ZAVALA