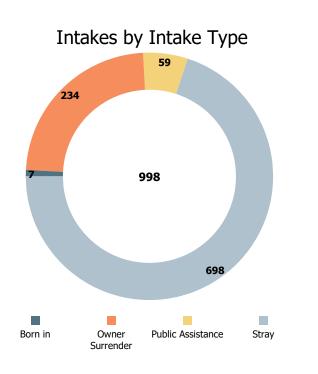

# Austin Animal Center February 2018 Intakes

|                   |                    | V      | V         | 25                | 35    | 2            |       |
|-------------------|--------------------|--------|-----------|-------------------|-------|--------------|-------|
|                   | Neonatal<br>Kitten | Kitten | Adult Cat | Neonatal<br>Puppy | Рирру | Adult<br>Dog | Total |
| Born in           | 0                  | 0      | 0         | 7                 | 0     | 0            | 7     |
| Owner Surrender   | 0                  | 29     | 48        | 2                 | 34    | 121          | 234   |
| Public Assistance | 0                  | 0      | 2         | 0                 | 4     | 53           | 59    |
| Stray             | 5                  | 68     | 108       | 28                | 140   | 349          | 698   |
| Total             | 5                  | 97     | 158       | 37                | 178   | 523          | 998   |