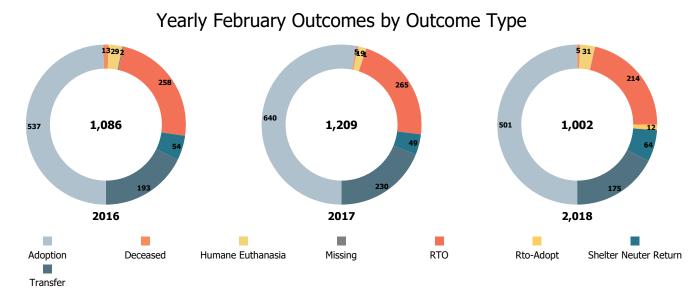

### Austin Animal Center February 2016 to 2018 Outcomes

|                       | 2016 |     |       | 2017 |     |       | 2018 |     |       |
|-----------------------|------|-----|-------|------|-----|-------|------|-----|-------|
|                       | Cat  | Dog | Total | Cat  | Dog | Total | Cat  | Dog | Total |
| Adoption              | 143  | 394 | 537   | 177  | 463 | 640   | 149  | 352 | 501   |
| Deceased              | 8    | 5   | 13    | 2    | 3   | 5     | 3    | 2   | 5     |
| Humane Euthanasia     | 13   | 16  | 29    | 11   | 8   | 19    | 16   | 15  | 31    |
| Missing               | 1    | 1   | 2     | 0    | 1   | 1     | 0    | 0   | 0     |
| RTO                   | 18   | 240 | 258   | 20   | 245 | 265   | 22   | 192 | 214   |
| Rto-Adopt             | 0    | 0   | 0     | 0    | 0   | 0     | 1    | 11  | 12    |
| Shelter Neuter Return | 54   | 0   | 54    | 49   | 0   | 49    | 64   | 0   | 64    |
| Transfer              | 50   | 143 | 193   | 63   | 167 | 230   | 32   | 143 | 175   |
| Total                 | 287  | 799 | 1,086 | 322  | 887 | 1,209 | 287  | 715 | 1,002 |