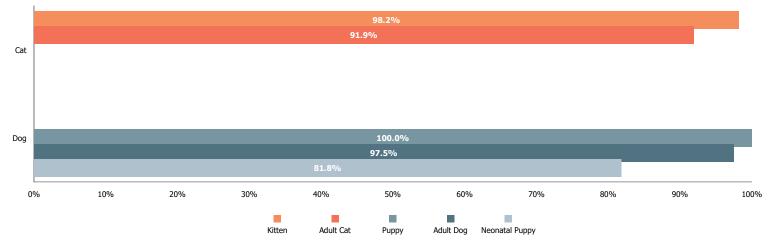

| 8    | 5   | 13    | 2    | 3   | 5     | 3    | 2   | 5     |
| Humane Euthanasia     | 13   | 16  | 29    | 11   | 8   | 19    | 16   | 15  | 31    |
| Missing               | 1    | 1   | 2     | 0    | 1   | 1     | 0    | 0   | 0     |
| RTO                   | 18   | 240 | 258   | 20   | 245 | 265   | 22   | 192 | 214   |
| Rto-Adopt             | 0    | 0   | 0     | 0    | 0   | 0     | 1    | 11  | 12    |
| Shelter Neuter Return | 54   | 0   | 54    | 49   | 0   | 49    | 64   | 0   | 64    |
| Transfer              | 50   | 143 | 193   | 63   | 167 | 230   | 32   | 143 | 175   |
| Total                 | 287  | 799 | 1,086 | 322  | 887 | 1,209 | 287  | 715 | 1,002 |







### Austin Animal Center February 2018 Live Release Rates



#### Live Release Rates by Age Breakdown



#### Yearly February Live Release Rates Compared