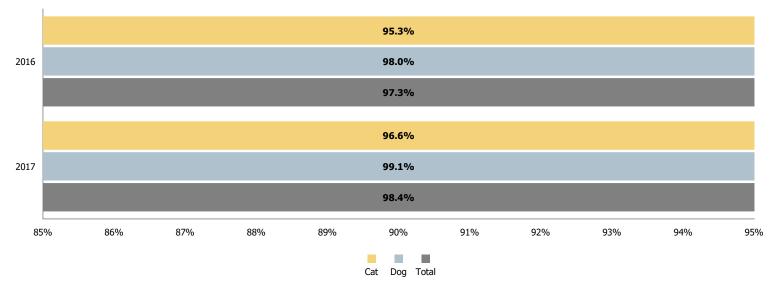

2   | 5     |
| Humane Euthanasia     | 13   | 16  | 29    | 11   | 8   | 19    | 16   | 15  | 31    |
| Missing               | 1    | 1   | 2     | 0    | 1   | 1     | 0    | 0   | 0     |
| RTO                   | 18   | 240 | 258   | 20   | 245 | 265   | 22   | 192 | 214   |
| Rto-Adopt             | 0    | 0   | 0     | 0    | 0   | 0     | 1    | 11  | 12    |
| Shelter Neuter Return | 54   | 0   | 54    | 49   | 0   | 49    | 64   | 0   | 64    |
| Transfer              | 50   | 143 | 193   | 63   | 167 | 230   | 32   | 143 | 175   |
| Total                 | 287  | 799 | 1,086 | 322  | 887 | 1,209 | 287  | 715 | 1,002 |







### Austin Animal Center February 2018 Live Release Rates



#### Live Release Rates by Age Breakdown



#### Yearly February Live Release Rates Compared