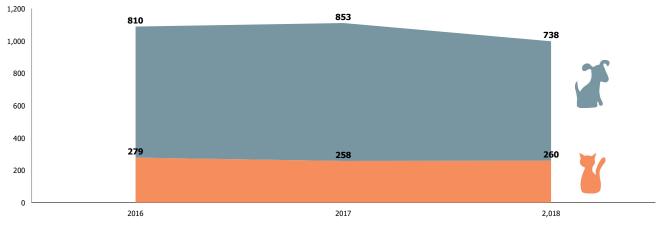

# Austin Animal Center February 2016 to 2018 Intakes

|                        | 2016 |     |       | 2017 |     |       | 2018 |     |       |
|------------------------|------|-----|-------|------|-----|-------|------|-----|-------|
|                        | Cat  | Dog | Total | Cat  | Dog | Total | Cat  | Dog | Total |
| Born in                | 8    | 11  | 19    | 0    | 5   | 5     | 0    | 7   | 7     |
| Owner Surrender        | 89   | 207 | 296   | 77   | 254 | 331   | 77   | 157 | 234   |
| Public Assistance      | 7    | 69  | 76    | 2    | 71  | 73    | 2    | 57  | 59    |
| Request for Euthanasia | 3    | 1   | 4     | 0    | 2   | 2     | 0    | 0   | 0     |
| Stray                  | 172  | 522 | 694   | 179  | 521 | 700   | 181  | 517 | 698   |
| Total                  | 279  | 810 | 1,089 | 258  | 853 | 1,111 | 260  | 738 | 998   |

#### Yearly February Intakes by Intake Type