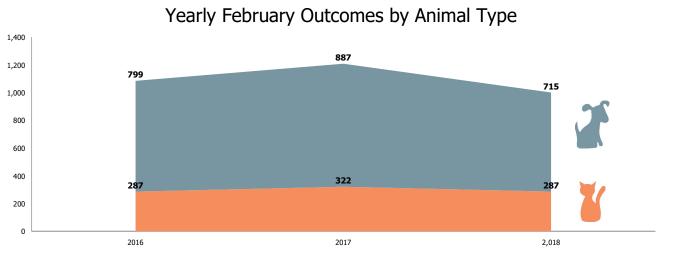

### Austin Animal Center February 2016 to 2018 Outcomes

|                       | 2016 |     |       | 2017 |     |       | 2018 |     |       |
|-----------------------|------|-----|-------|------|-----|-------|------|-----|-------|
|                       | Cat  | Dog | Total | Cat  | Dog | Total | Cat  | Dog | Total |
| Adoption              | 143  | 394 | 537   | 177  | 463 | 640   | 149  | 352 | 501   |
| Deceased              | 8    | 5   | 13    | 2    | 3   | 5     | 3    | 2   | 5     |
| Humane Euthanasia     | 13   | 16  | 29    | 11   | 8   | 19    | 16   | 15  | 31    |
| Missing               | 1    | 1   | 2     | 0    | 1   | 1     | 0    | 0   | 0     |
| RTO                   | 18   | 240 | 258   | 20   | 245 | 265   | 22   | 192 | 214   |
| Rto-Adopt             | 0    | 0   | 0     | 0    | 0   | 0     | 1    | 11  | 12    |
| Shelter Neuter Return | 54   | 0   | 54    | 49   | 0   | 49    | 64   | 0   | 64    |
| Transfer              | 50   | 143 | 193   | 63   | 167 | 230   | 32   | 143 | 175   |
| Total                 | 287  | 799 | 1,086 | 322  | 887 | 1,209 | 287  | 715 | 1,002 |