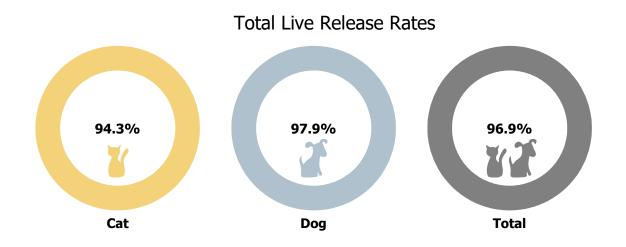

149  | 352 | 501   |
| Deceased              | 8    | 5   | 13    | 2    | 3   | 5     | 3    | 2   | 5     |
| Humane Euthanasia     | 13   | 16  | 29    | 11   | 8   | 19    | 16   | 15  | 31    |
| Missing               | 1    | 1   | 2     | 0    | 1   | 1     | 0    | 0   | 0     |
| RTO                   | 18   | 240 | 258   | 20   | 245 | 265   | 22   | 192 | 214   |
| Rto-Adopt             | 0    | 0   | 0     | 0    | 0   | 0     | 1    | 11  | 12    |
| Shelter Neuter Return | 54   | 0   | 54    | 49   | 0   | 49    | 64   | 0   | 64    |
| Transfer              | 50   | 143 | 193   | 63   | 167 | 230   | 32   | 143 | 175   |
| Total                 | 287  | 799 | 1,086 | 322  | 887 | 1,209 | 287  | 715 | 1,002 |







### Austin Animal Center February 2018 Live Release Rates



#### Live Release Rates by Age Breakdown



#### Yearly February Live Release Rates Compared