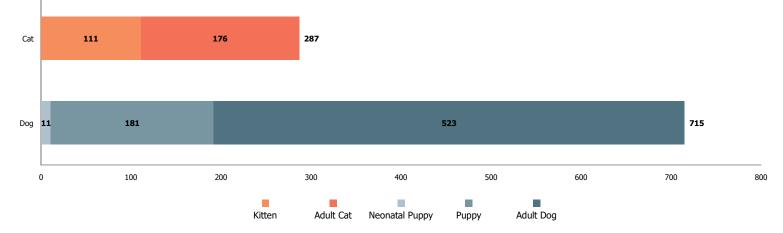

# Austin Animal Center February 2018 Intakes

|                   |                    | V      | V         | 25                | 35    | 2            |       |
|-------------------|--------------------|--------|-----------|-------------------|-------|--------------|-------|
|                   | Neonatal<br>Kitten | Kitten | Adult Cat | Neonatal<br>Puppy | Рирру | Adult<br>Dog | Total |
| Born in           | 0                  | 0      | 0         | 7                 | 0     | 0            | 7     |
| Owner Surrender   | 0                  | 29     | 48        | 2                 | 34    | 121          | 234   |
| Public Assistance | 0                  | 0      | 2         | 0                 | 4     | 53           | 59    |
| Stray             | 5                  | 68     | 108       | 28                | 140   | 349          | 698   |
| Total             | 5                  | 97     | 158       | 37                | 178   | 523          | 998   |

#### Intakes by Age Breakdown