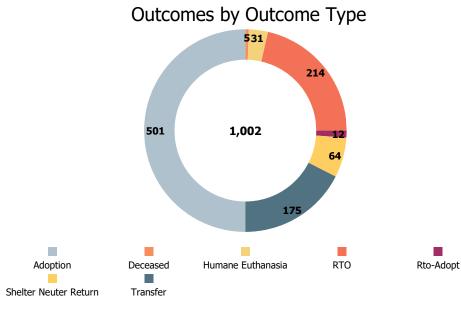

# Austin Animal Center February 2018 Outcomes

|                       | V      | V         | V                 | 25    | X            | 25    |  |
|-----------------------|--------|-----------|-------------------|-------|--------------|-------|--|
|                       | Kitten | Adult Cat | Neonatal<br>Puppy | Рирру | Adult<br>Dog | Total |  |
| Adoption              | 73     | 76        | 0                 | 139   | 213          | 501   |  |
| Deceased              | 1      | 2         | 0                 | 0     | 2            | 5     |  |
| Humane Euthanasia     | 2      | 14        | 2                 | 0     | 13           | 31    |  |
| RTO                   | 3      | 19        | 0                 | 14    | 178          | 214   |  |
| Rto-Adopt             | 0      | 1         | 0                 | 0     | 11           | 12    |  |
| Shelter Neuter Return | 27     | 37        | 0                 | 0     | 0            | 64    |  |
| Transfer              | 5      | 27        | 9                 | 28    | 106          | 175   |  |
| Total                 | 111    | 176       | 11                | 181   | 523          | 1,002 |  |

Outcomes by Age Breakdown