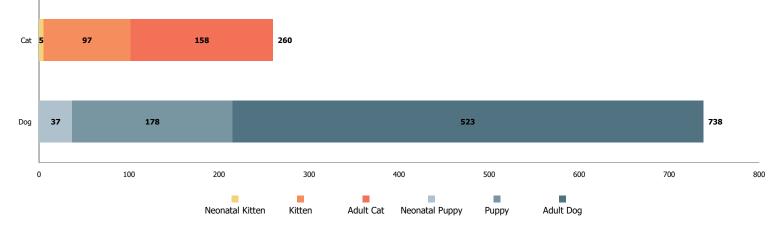

# Austin Animal Center February 2018 Intakes

|                   |                    | V      | V         | 25                | 35    | 2            |       |
|-------------------|--------------------|--------|-----------|-------------------|-------|--------------|-------|
|                   | Neonatal<br>Kitten | Kitten | Adult Cat | Neonatal<br>Puppy | Рирру | Adult<br>Dog | Total |
| Born in           | 0                  | 0      | 0         | 7                 | 0     | 0            | 7     |
| Owner Surrender   | 0                  | 29     | 48        | 2                 | 34    | 121          | 234   |
| Public Assistance | 0                  | 0      | 2         | 0                 | 4     | 53           | 59    |
| Stray             | 5                  | 68     | 108       | 28                | 140   | 349          | 698   |
| Total             | 5                  | 97     | 158       | 37                | 178   | 523          | 998   |