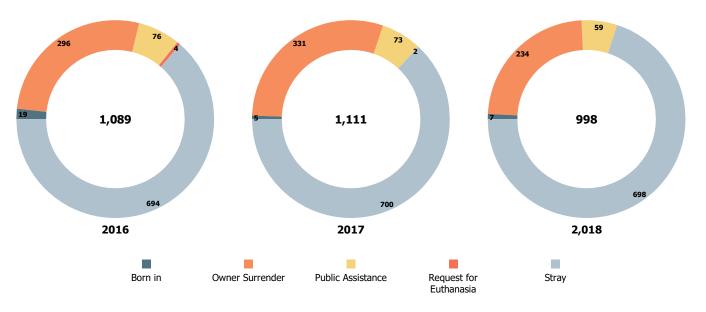

# Austin Animal Center February 2016 to 2018 Intakes

|                        | 2016 |     |       | 2017 |     |       | 2018 |     |       |
|------------------------|------|-----|-------|------|-----|-------|------|-----|-------|
|                        | Cat  | Dog | Total | Cat  | Dog | Total | Cat  | Dog | Total |
| Born in                | 8    | 11  | 19    | 0    | 5   | 5     | 0    | 7   | 7     |
| Owner Surrender        | 89   | 207 | 296   | 77   | 254 | 331   | 77   | 157 | 234   |
| Public Assistance      | 7    | 69  | 76    | 2    | 71  | 73    | 2    | 57  | 59    |
| Request for Euthanasia | 3    | 1   | 4     | 0    | 2   | 2     | 0    | 0   | 0     |
| Stray                  | 172  | 522 | 694   | 179  | 521 | 700   | 181  | 517 | 698   |
| Total                  | 279  | 810 | 1,089 | 258  | 853 | 1,111 | 260  | 738 | 998   |

#### Yearly February Intakes by Intake Type