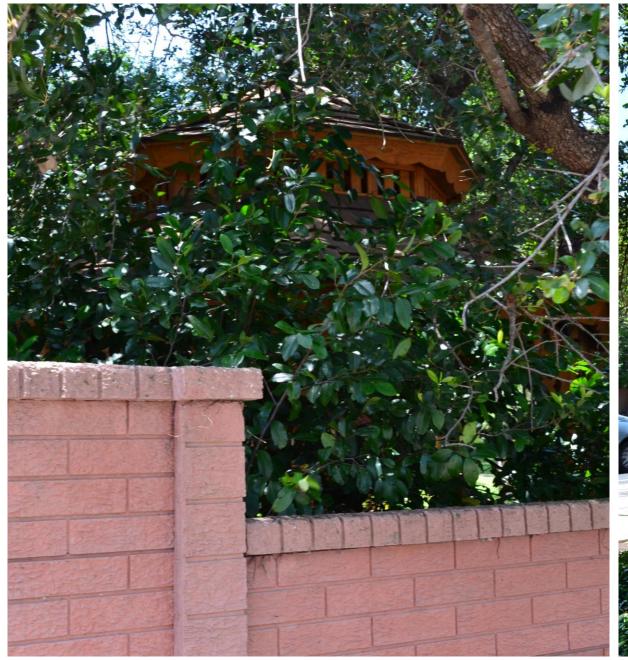

## **GAZEBO**

- 11' at the apex (highest point)
- Cedar wood matches the meditation studio & existing pergola
- The shingles on the roof matches the house shingles color