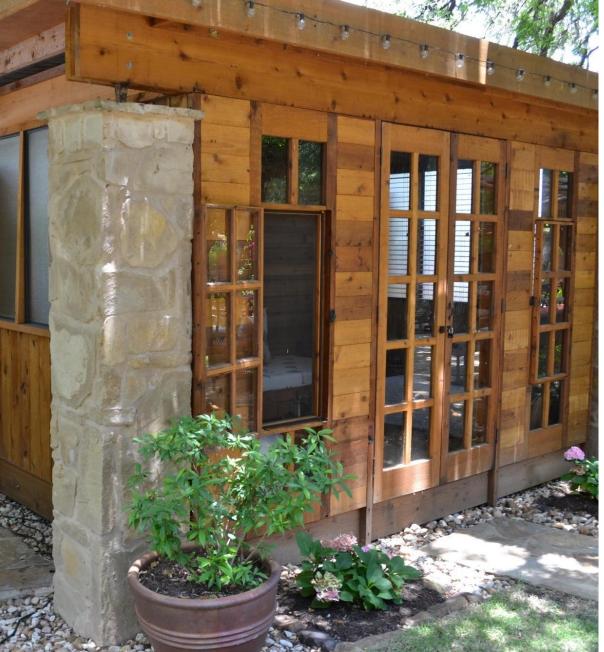

## **MEDITATION STUDIO**

- Height: 9' 5" (4' above fence level)
- Stonework on the four pillars match the patio stone
- Studio itself is not on concrete pad; sitting on wooden beams
- Cedar Wooden structure with glass pane doors & windows
- Replaces an older storage shed in the same spot
- No water/electricity connections buried inside the walls