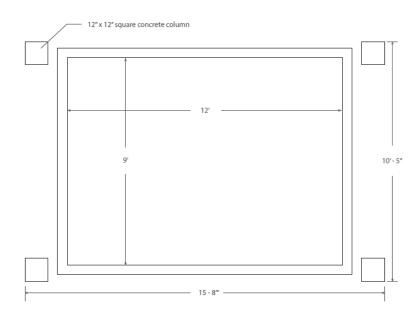

## **MEDITATION STUDIO**

- Height: 9' 5" (4' above fence level)
- Stonework on the four pillars match the patio stone
- Studio itself is not on concrete pad; sitting on wooden beams
- Cedar Wooden structure with glass pane doors & windows
- Replaces an older storage shed in the same spot
- No water/electricity connections buried inside the walls