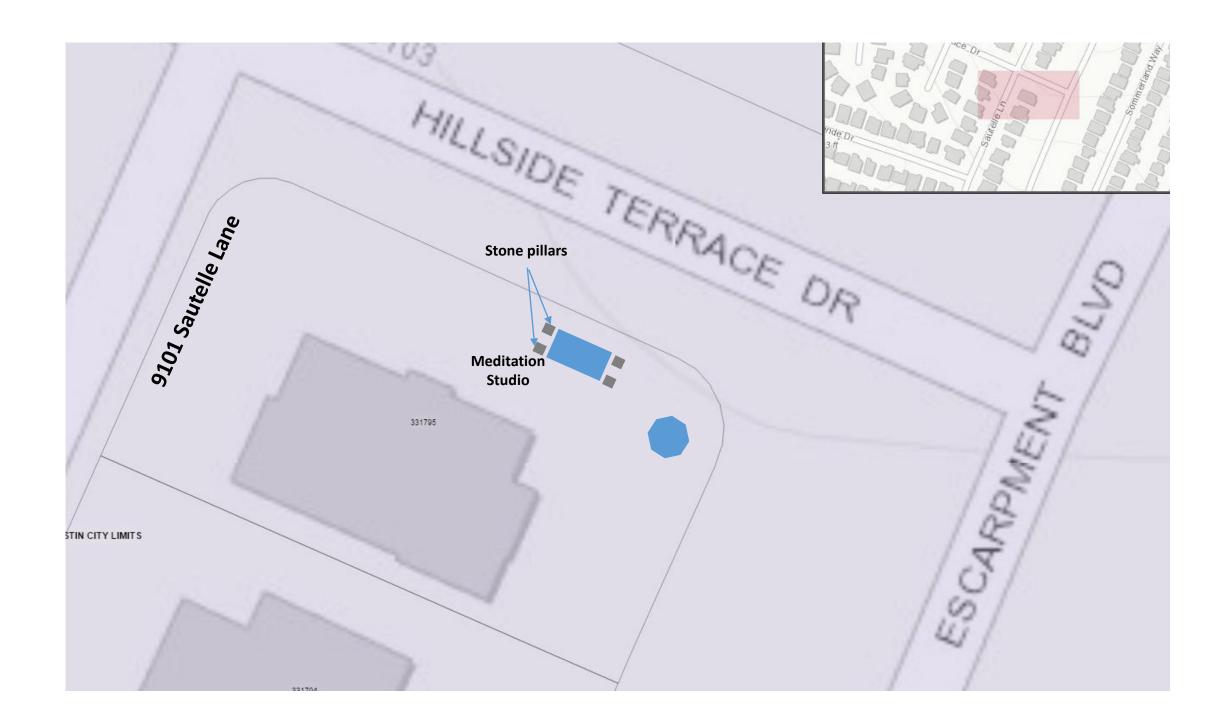

## Variance Request

Gowrishankar Chindalore

9101 Sautelle Lane

**Austin, TX 78749** 

Neighborhood: Village at Western Oaks

## **MEDITATION STUDIO**

- Height: 9' 5" (4' above fence level)
- Stonework on the four pillars match the patio stone
- Studio itself is not on concrete pad; sitting on wooden beams
- Cedar Wooden structure with glass pane doors & windows
- Replaces an older storage shed in the same spot
- No water/electricity connections buried inside the walls