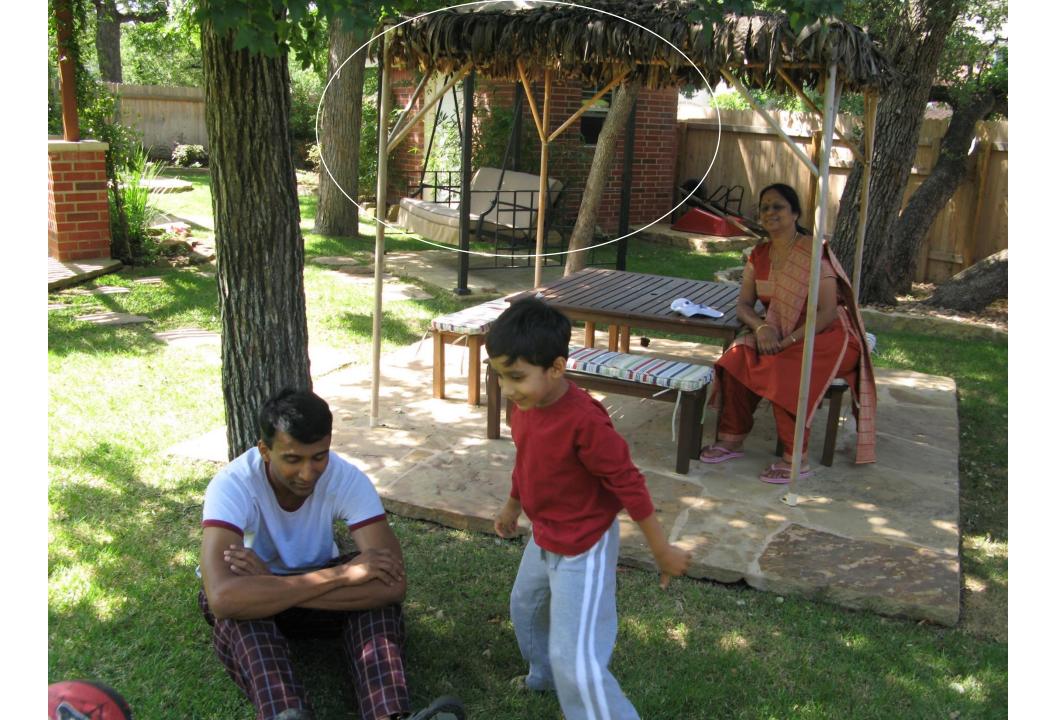

## **GAZEBO**

- 11' at the apex (highest point)
- Cedar wood matches the meditation studio & existing pergola
- The shingles on the roof matches the house shingles color