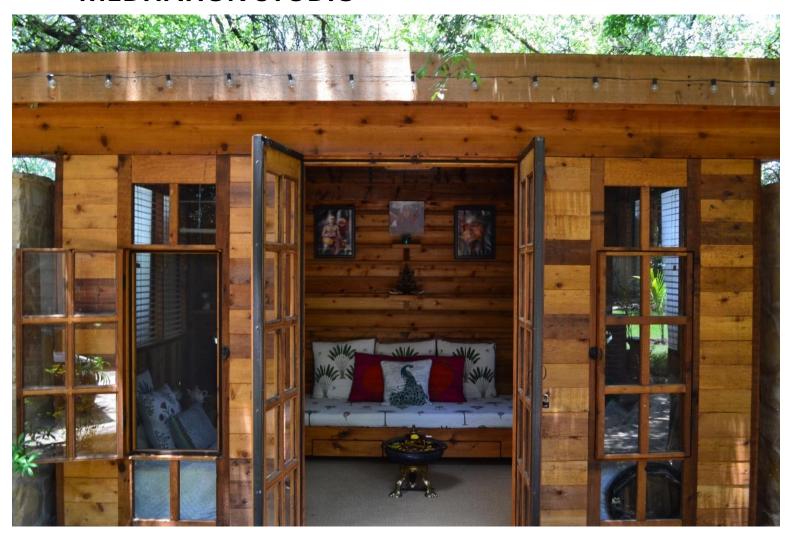

## **MEDITATION STUDIO**

- Height: 9' 5" (4' above fence level)
- Stonework on the four pillars match the patio stone
- Studio itself is not on concrete pad; sitting on wooden beams
- Cedar Wooden structure with glass pane doors & windows
- Replaces an older storage shed in the same spot
- No water/electricity connections buried inside the walls