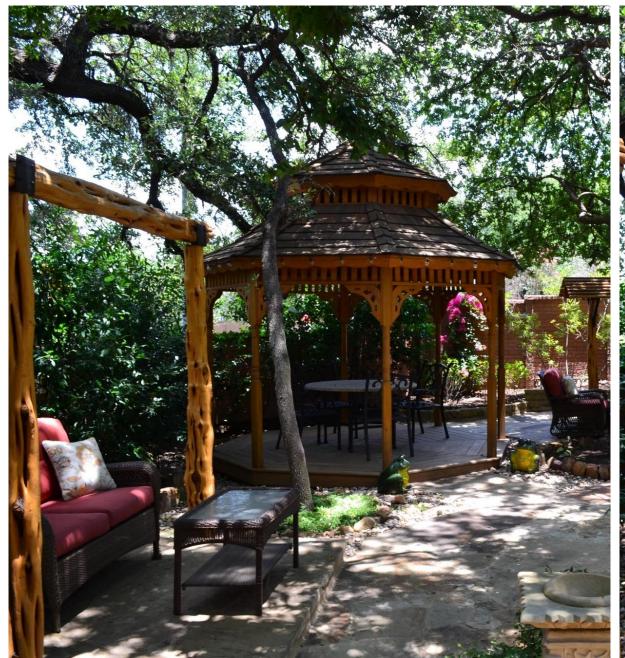

## **GAZEBO**

- 11' at the apex (highest point)
- Cedar wood matches the meditation studio & existing pergola
- The shingles on the roof matches the house shingles color