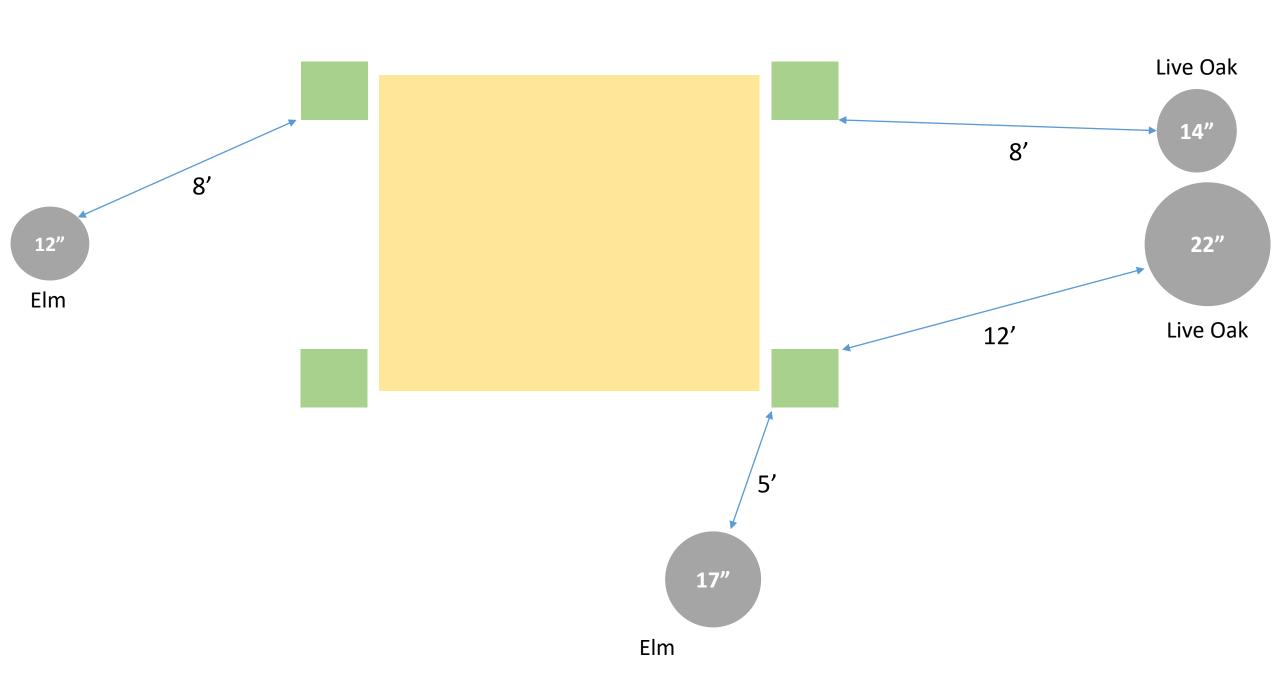

## Variance Request

Gowrishankar Chindalore

9101 Sautelle Lane

**Austin, TX 78749** 

Neighborhood: Village at Western Oaks













## **MEDITATION STUDIO**





- Height: 9' 5" (4' above fence level)
- Stonework on the four pillars match the patio stone
- Studio itself is not on concrete pad; sitting on wooden beams
- Cedar Wooden structure with glass pane doors & windows
- Replaces an older storage shed in the same spot
- No water/electricity connections buried inside the walls









## **GAZEBO**





- 11' at the apex (highest point)
- Cedar wood matches the meditation studio & existing pergola
- The shingles on the roof matches the house shingles color