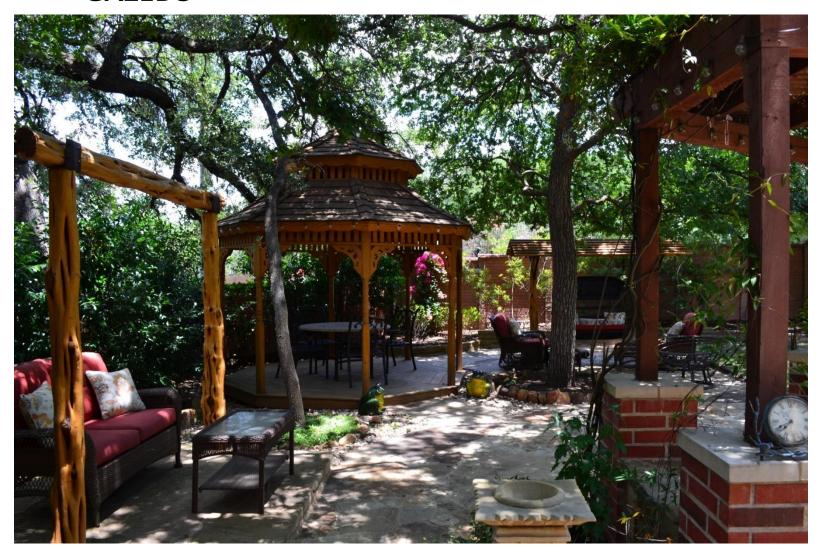

## **GAZEBO**

- 11' at the apex (highest point)
- Cedar wood matches the meditation studio & existing pergola
- The shingles on the roof matches the house shingles color