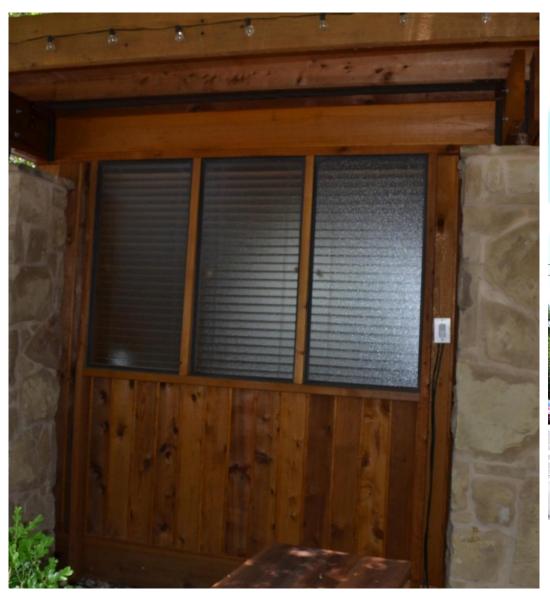

## **MEDITATION STUDIO**

- Height: 9' 5" (4' above fence level)
- Stonework on the four pillars match the patio stone
- Studio itself is not on concrete pad; sitting on wooden beams
- Cedar Wooden structure with glass pane doors & windows
- Replaces an older storage shed in the same spot
- No water/electricity connections buried inside the walls