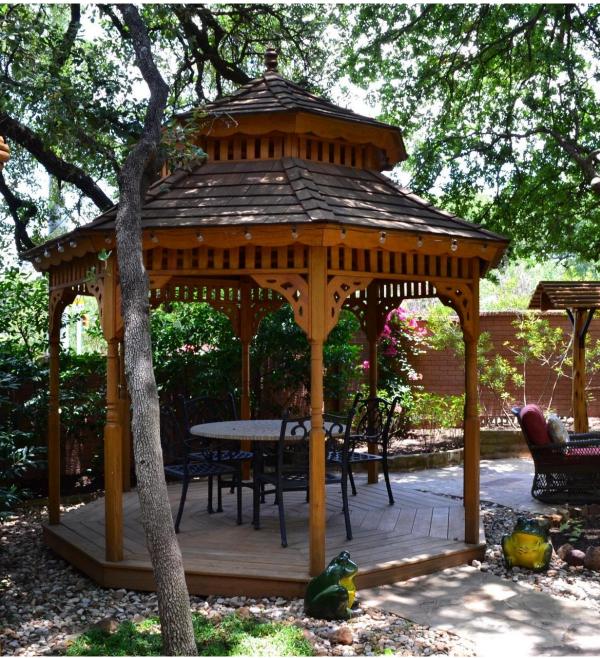

## **GAZEBO**

- 11' at the apex (highest point)
- Cedar wood matches the meditation studio & existing pergola
- The shingles on the roof matches the house shingles color