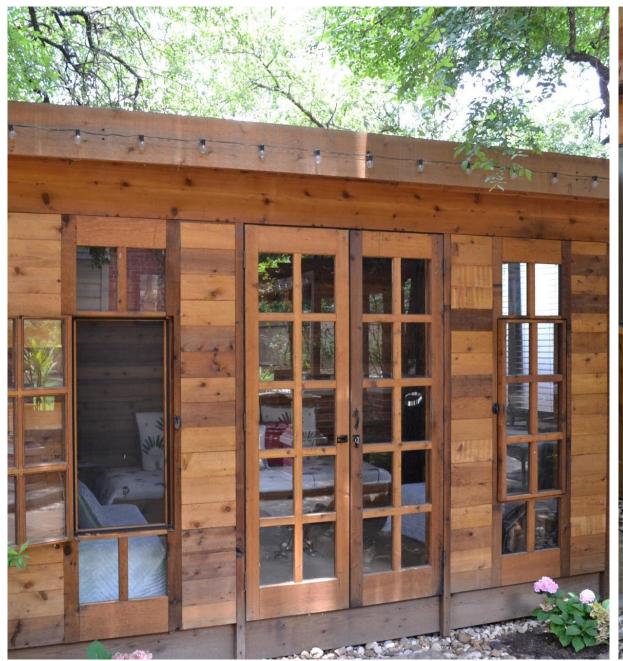

## **MEDITATION STUDIO**

- Height: 9' 5" (4' above fence level)
- Stonework on the four pillars match the patio stone
- Studio itself is not on concrete pad; sitting on wooden beams
- Cedar Wooden structure with glass pane doors & windows
- Replaces an older storage shed in the same spot
- No water/electricity connections buried inside the walls