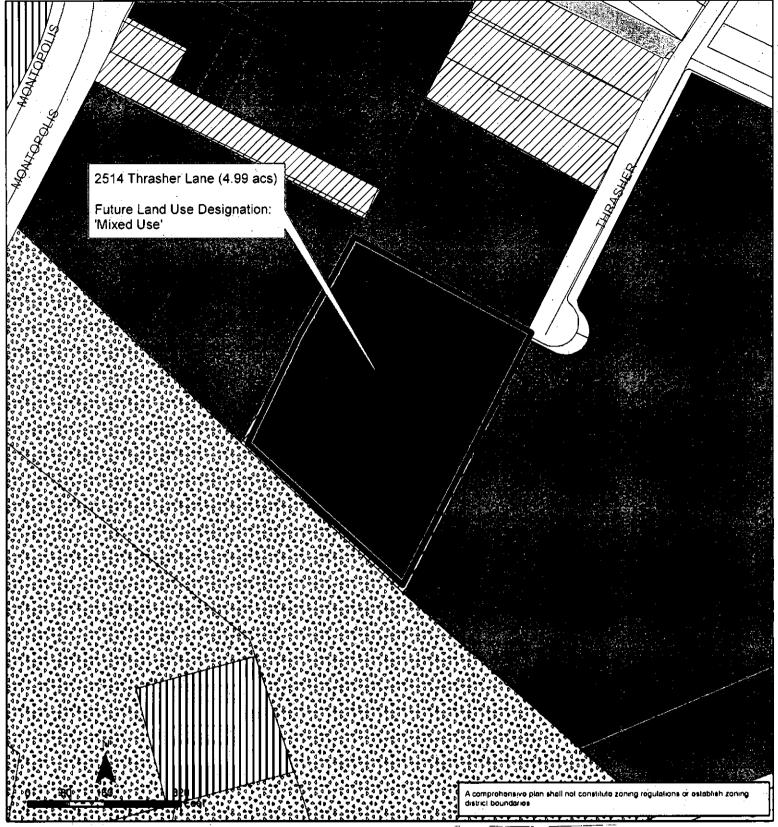

## BE IT ORDAINED BY THE CITY COUNCIL OF THE CITY OF AUSTIN:

**PART 1.** Ordinance No. 010927-05 adopted the Montopolis Neighborhood Plan as an element of the Imagine Austin Comprehensive Plan.

**PART 2.** Ordinance No. 010927-05 is amended to change the land use designation from commercial to mixed use for the property located at 2514 Thrasher Lane on the future land use map attached as **Exhibit "A"** and incorporated in this ordinance, and described in File NPA-2017-0005.04 at the Planning and Zoning Department.

## Exhibit A Montopolis Neighborhood Planning Area Amendment NPA-2017-0005.04

This product is for informational purposes and may not have been prepared for or be suitable for legal, ongineering, or surveying purposes. It does not represent an on-the ground survey and represents only the approximate relative location of property boundaries.