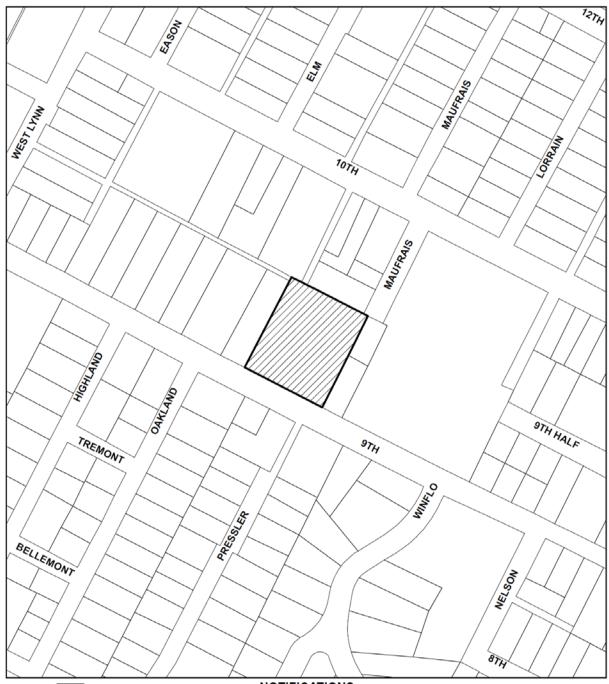

## LOCATION MAP

### **NOTIFICATIONS**

CASE#: NRD-2017-0089 1406 W 9TH STREET

This product is for informational purposes and may not have been prepared for or be suitable for legal, engineering, or surveying purposes. It does not represent an on-the-ground survey and represents only the approximate relative location of property boundaries.

1 " = 167 '

This product has been produced by CTM for the sole purpose of geographic reference. No warranty is made by the City of Austin regarding specific accuracy or completeness.

1406 W. 9<sup>th</sup> Street ca. 1958