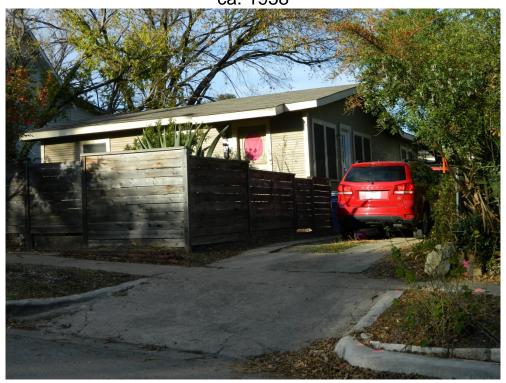

### **PROPOSAL**

Demolish a ca. 1958 duplex.

### ARCHITECTURE

One-story, rectangular-plan, side-gabled frame duplex with each section reading as a section of the house; the rear unit is connected to the front unit, but has a front-gabled entry with a partial-width inset porch; fenestration includes 1:1, and 8:8. It appears that many of the materials used in the construction of the duplex were salvaged from earlier buildings that were demolished; the re-use of building materials is noted on the building permit for this address.

1 " = 167 '

This product has been produced by CTM for the sole purpose of geographic reference. No warranty is made by the City of Austin regarding specific accuracy or completeness.

1406 W. 9<sup>th</sup> Street ca. 1958