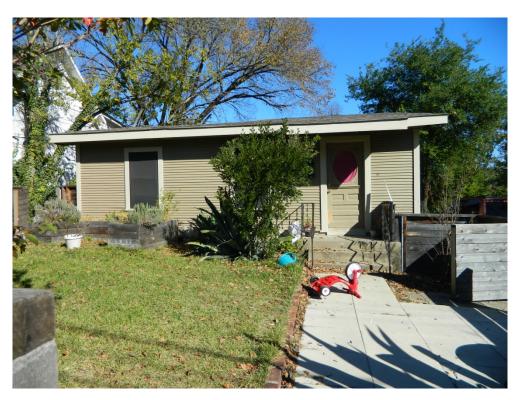

### ARCHITECTURE

One-story, rectangular-plan, side-gabled frame duplex with each section reading as a section of the house; the rear unit is connected to the front unit, but has a front-gabled entry with a partial-width inset porch; fenestration includes 1:1, and 8:8. It appears that many of the materials used in the construction of the duplex were salvaged from earlier buildings that were demolished; the re-use of building materials is noted on the building permit for this address.

Rear unit