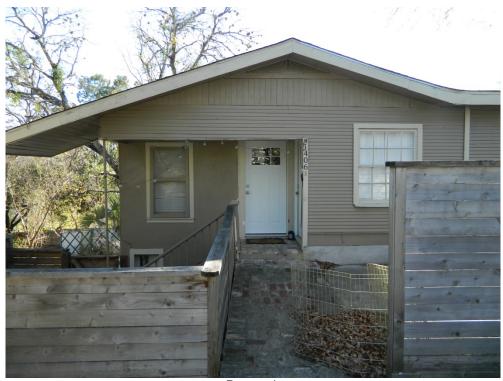

### **PROPOSAL**

Demolish a ca. 1958 duplex.

### ARCHITECTURE

One-story, rectangular-plan, side-gabled frame duplex with each section reading as a section of the house; the rear unit is connected to the front unit, but has a front-gabled entry with a partial-width inset porch; fenestration includes 1:1, and 8:8. It appears that many of the materials used in the construction of the duplex were salvaged from earlier buildings that were demolished; the re-use of building materials is noted on the building permit for this address.

1 " = 167 '

This product has been produced by CTM for the sole purpose of geographic reference. No warranty is made by the City of Austin regarding specific accuracy or completeness.

1406 W. 9<sup>th</sup> Street ca. 1958