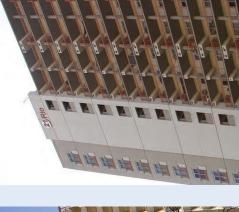

NORTH ELEVATION - High Level Sign, Illuminated

Low Level Sign - Suspended Non-Illuminated panel at entrance to Leasing Center

High Level Sign is Illuminated with exposed neon.

Low Level Sign - Non-Illuminated Flag Identification Sign located at SW corner of building.

•

• Located on the corner of Rio Grande Street and West 21st Street.

21 RIO

• This building has 3 High Level exposed-neon Illuminated Signs. These signs are on the West, North and East sides.

Low Level Signs include 1 suspended identity located on the West side, and 1 projecting flag identity located at the southwest corner.