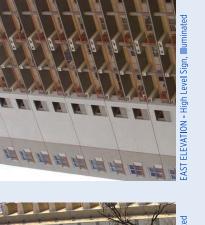

EAST ELEVATION - High Level Sign, Illuminated

Low Level Sign - Suspended Non-Illuminated panel at entrance to Leasing Center

High Level Sign is Illuminated with exposed neon.

Low Level Sign - Non-Illuminated Flag Identification Sign located at SW corner of building.

Low Level Sign - Suspended Non-Illuminated panel at entrance to Leasing Center