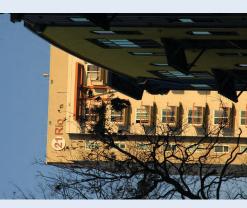

WEST ELEVATION - High Level Sign, Illuminated

Babendure Design Group 8140 Walnut Hill Ln. #950 Dallas, Texas 7523 214.265.1960 214.265.552 (fax) www.babendure.com

•

• Located on the corner of Rio Grande Street and West 21st Street.

21 RIO

• This building has 3 High Level exposed-neon Illuminated Signs. These signs are on the West, North and East sides.

Low Level Signs include 1 suspended identity located on the West side, and 1 projecting flag identity located at the southwest corner.

•

• Located on the corner of Rio Grande Street and West 21st Street.

21 RIO

• This building has 3 High Level exposed-neon Illuminated Signs. These signs are on the West, North and East sides.

Low Level Signs include 1 suspended identity located on the West side, and 1 projecting flag identity located at the southwest corner.