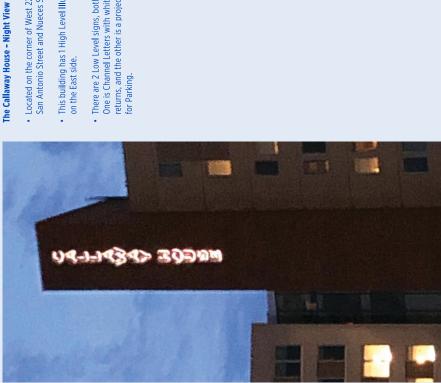

# EAST ELEVATION - High Level Sign, Non-Illuminated Letters.

•

•

- Located on the corner of West 22nd Street, San Antonio Street and Nueces Street.
- This building has 1 High Level Illuminated Sign on the East side.
- There are 2 Low Level signs, both Illuminated.
   One is Channel Letters with white faces and dark returns, and the other is a projecting flag identity. for Parking.