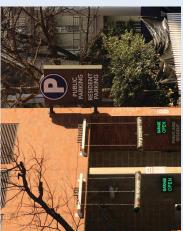

# EAST ELEVATION - High Level Sign, Non-Illuminated Letters.

•

•

- Located on the corner of West 22nd Street, San Antonio Street and Nueces Street.
- This building has 1 High Level Illuminated Sign on the East side.
- There are 2 Low Level signs, both Illuminated.
   One is Channel Letters with white faces and dark returns, and the other is a projecting flag identity. for Parking.