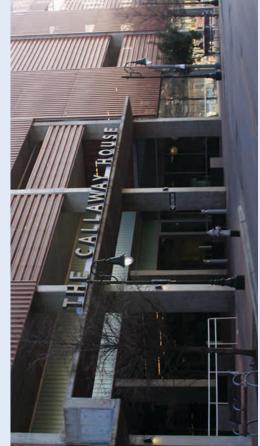

# EAST ELEVATION - High Level Sign, Non-Illuminated Letters.

•

•

- Located on the corner of West 22nd Street, San Antonio Street and Nueces Street.
- This building has 1 High Level Illuminated Sign on the East side.
- There are 2 Low Level signs, both Illuminated.
   One is Channel Letters with white faces and dark returns, and the other is a projecting flag identity. for Parking.