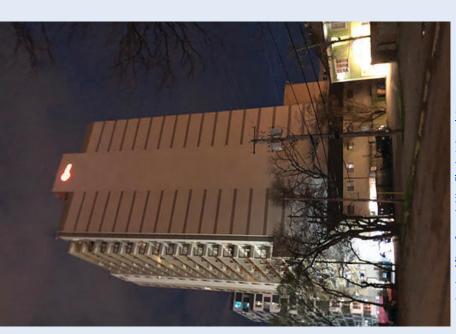

21 RIO

• This building has 3 High Level exposed-neon Illuminated Signs. These signs are on the West, North and East sides.

Low Level Signs include 1 suspended identity located on the West side, and 1 projecting flag identity located at the southwest corner.

•

• Located on the corner of Rio Grande Street and West 21st Street.

21 RIO

• This building has 3 High Level exposed-neon Illuminated Signs. These signs are on the West, North and East sides.

Low Level Signs include 1 suspended identity located on the West side, and 1 projecting flag identity located at the southwest corner.

**21 Rio** 2101 Rio Grande Street

Variance Support

Marriott AC/ The Otis Hotal

Variance Support **21 Rio** 

• Located on the corner of Rio Grande Street and West 21st Street. • This building has 3 High Level exposed-neon Illuminated Signs. These signs are on the West, North and East sides.