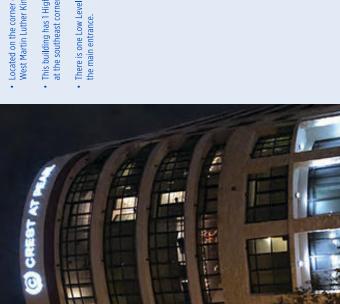

() CREST AT PEARL

No. of the last

SOUTHEAST ELEVATION - Low Level Sign, Non-Illuminated

SOUTHEAST ELEVATION - High Level Sign, Illuminated.

## The Crest at Pearl 2323 San Antonio Street

Variance Support Crest at Pearl

SOUTHEAST ELEVATION - High Level Sign, Illuminated.

## The Crest at Pearl - Night View

- Located on the corner of San Antonio Street and West Martin Luther King Jr. Blvd.
- This building has 1 High Level Illuminated Sign at the southeast corner.
- There is one Low Level Non-Illuminated Sign at the main entrance.