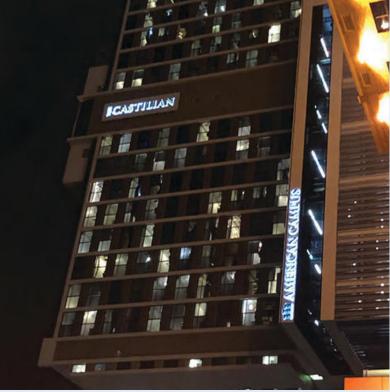

Babendure Design Group 8140 Walnut Hill Ln. #950 Dallas, Texas 75231

www.babendure.com 214.265.5552 (fax)

214.265.1960

WEST ELEVATION - High Level Sign, Illuminated

**The Castillian -** An American Campus Community **Night View** 

- · Located on the corner of San Antonio Street and West 24th Street.
- East elevations, and 1 Mid-Level Illuminated Sign Signs, 1 each on the North, South, West and This building has 4 High Level Illuminated on the East elevation.
- flag identity located at the northwest corner, Illuminanted identity located on the West side, Low Level Signs include 1 Illuminated projecting and vinyl applied to glass on the West side.