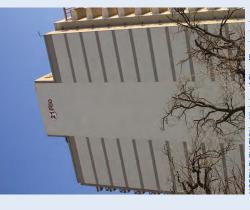

WEST ELEVATION - High Level Sign, Illuminated

NORTH ELEVATION - High Level Sign, Illuminated

Babendure Design Group 8140 Walnut Hill Ln. #950 Dallas, Texas 7523 214.265.1960 214.265.552 (fax) www.babendure.com

•

• Located on the corner of Rio Grande Street and West 21st Street.

21 RIO

• This building has 3 High Level exposed-neon Illuminated Signs. These signs are on the West, North and East sides.

Low Level Signs include 1 suspended identity located on the West side, and 1 projecting flag identity located at the southwest corner.

EAST ELEVATION - High Level Sign, Illuminated

Low Level Sign - Suspended Non-Illuminated panel at entrance to Leasing Center

High Level Sign is Illuminated with exposed neon.

Low Level Sign - Non-Illuminated Flag Identification Sign located at SW corner of building.