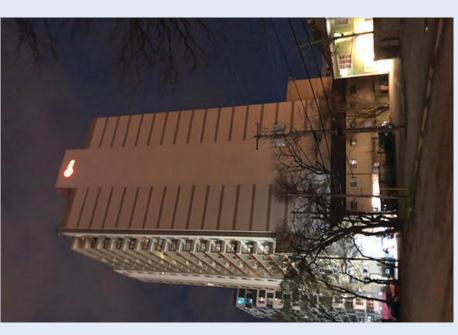

Babendure Design Group 8140 Walnut Hill Ln. #950 Dallas, Texas 75231

www.babendure.com 214.265.5552 (fax)

214.265.1960

WEST ELEVATION - High Level Sign, Illuminated

**The Castillian -** An American Campus Community **Night View** 

- · Located on the corner of San Antonio Street and West 24th Street.
- East elevations, and 1 Mid-Level Illuminated Sign Signs, 1 each on the North, South, West and This building has 4 High Level Illuminated on the East elevation.
- flag identity located at the northwest corner, Illuminanted identity located on the West side, Low Level Signs include 1 Illuminated projecting and vinyl applied to glass on the West side.