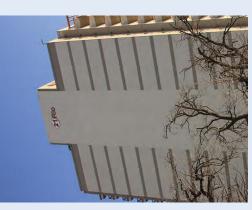

WEST ELEVATION - High Level Sign, Illuminated

Babendure Design Group 8140 Walnut Hill Ln. #950 Dallas, Texas 7523 214.265.1960 214.265.552 (fax) www.babendure.com

•

• Located on the corner of Rio Grande Street and West 21st Street.

21 RIO

• This building has 3 High Level exposed-neon Illuminated Signs. These signs are on the West, North and East sides.

Low Level Signs include 1 suspended identity located on the West side, and 1 projecting flag identity located at the southwest corner.

•

• Located on the corner of Rio Grande Street and West 21st Street.

21 RIO

• This building has 3 High Level exposed-neon Illuminated Signs. These signs are on the West, North and East sides.

Low Level Signs include 1 suspended identity located on the West side, and 1 projecting flag identity located at the southwest corner.