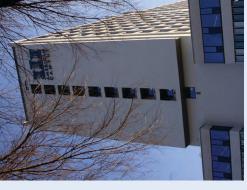

- · Located on the corner of San Antonio Street and West 24th Street.
- East elevations, and 1 Mid-Level Illuminated Sign Signs, 1 each on the North, South, West and This building has 4 High Level Illuminated on the East elevation.
- flag identity located at the northwest corner, Illuminanted identity located on the West side, Low Level Signs include 1 Illuminated projecting and vinyl applied to glass on the West side.

# EAST ELEVATION - High Level Sign, Non-Illuminated Letters.

•

•

- Located on the corner of West 22nd Street, San Antonio Street and Nueces Street.
- This building has 1 High Level Illuminated Sign on the East side.
- There are 2 Low Level signs, both Illuminated.
   One is Channel Letters with white faces and dark returns, and the other is a projecting flag identity. for Parking.