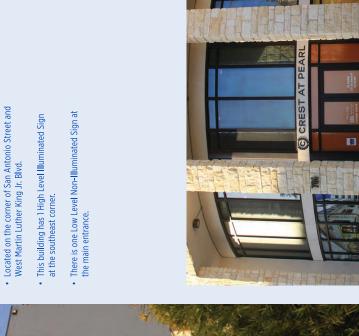

## The Crest at Pearl - Night View

- Located on the corner of San Antonio Street and West Martin Luther King Jr. Blvd.
- This building has 1 High Level Illuminated Sign at the southeast corner.
- There is one Low Level Non-Illuminated Sign at the main entrance.