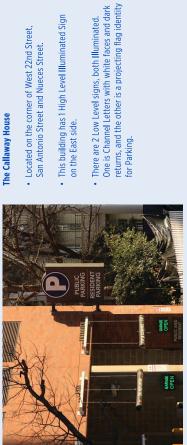

The Callaway House Variance Support

The Callaway House 505 West 22nd Street

Marriott AC/ The Otis Hote

# EAST ELEVATION - High Level Sign, Non-Illuminated Letters.

•

•

- Located on the corner of West 22nd Street, San Antonio Street and Nueces Street.
- This building has 1 High Level Illuminated Sign on the East side.
- There are 2 Low Level signs, both Illuminated.
   One is Channel Letters with white faces and dark returns, and the other is a projecting flag identity. for Parking.