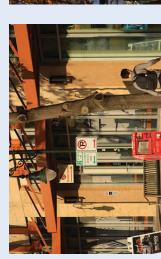

WEST ELEVATION - High Level Sign, Illuminated

Babendure Design Group 8140 Walnut Hill Ln. #950 Dallas, Texas 7523 214.265.1960 214.265.552 (fax) www.babendure.com

•

• Located on the corner of Rio Grande Street and West 21st Street.

21 RIO

• This building has 3 High Level exposed-neon Illuminated Signs. These signs are on the West, North and East sides.

Low Level Signs include 1 suspended identity located on the West side, and 1 projecting flag identity located at the southwest corner.

NORTH ELEVATION - High Level Sign, Illuminated

Low Level Sign - Suspended Non-Illuminated panel at entrance to Leasing Center

High Level Sign is Illuminated with exposed neon.

Low Level Sign - Non-Illuminated Flag Identification Sign located at SW corner of building.