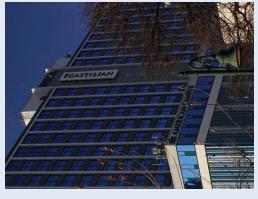

EAST ELEVATION - High Level Sign, Illuminated and Mid Level Sign, Illuminated

Low Level Sign - Non-Illuminated vinyl applied to glass in checkerboard pattern.

Babendure Design Group 8140 Walnut Hill Ln. #950 Dallas, Texas 75231

EAST ELEVATION - High Level Sign, Illuminated and Mid Level Sign, Illuminated

Babendure Design Group 8140 Walnut Hill Ln. #950 Dallas, Texas 75231

www.babendure.com 214.265.5552 (fax)

214.265.1960

WEST ELEVATION - High Level Sign, Illuminated

# **The Castillian -** An American Campus Community **Night View**

- · Located on the corner of San Antonio Street and West 24th Street.
- East elevations, and 1 Mid-Level Illuminated Sign Signs, 1 each on the North, South, West and This building has 4 High Level Illuminated on the East elevation.
- Low Level Signs include 1 Illuminated projecting flag identity located at the northwest corner, Illuminanted identity located on the West side, and vinyl applied to glass on the West side.