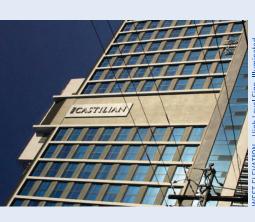

214.265.1960 214.265.5552 (fax) www.babendure.com

SOUTH ELEVATION - High Level Sign, Illuminated

# The Castillian - An American Campus Community

- Located on the corner of San Antonio Street and West 24th Street.
- This building has 4 High Level Illuminated Signs, 1 each on the North, South, West and East elevations, and 1 Mid-Level Illuminated Sign on the East elevation.
- flag identity located at the northwest corner, Illuminanted identity located on the West side, and vinyl applied to glass on the West side. Low Level Signs include 1 Illuminated projecting

### Variance Support The Castillian

Marriott AC/ The Otis Hote Austin, Texas Exterior Signage

The Castillian - An American Campus Community 2323 San Antonio Street

April 9, 2018

NOTE: The Sign located on the North Elevation is the SOUTH ELEVATION - High Level Sign, Illuminated same design, also illuminated.