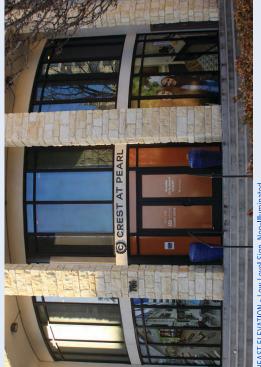

# () CREST AT PEARL

SOUTHEAST ELEVATION - High Level Sign, Illuminated.

## The Crest at Pearl

- Located on the corner of San Antonio Street and West Martin Luther King Jr. Blvd.
- This building has 1 High Level Illuminated Sign at the southeast corner.
- There is one Low Level Non-Illuminated Sign at the main entrance.

# SOUTHEAST ELEVATION - High Level Sign, Illuminated.

Variance Support Crest at Pearl

The Crest at Pearl 2323 San Antonio Street