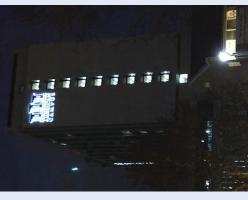

# **The Castillian -** An American Campus Community **Night View**

- · Located on the corner of San Antonio Street and West 24th Street.
- East elevations, and 1 Mid-Level Illuminated Sign Signs, 1 each on the North, South, West and This building has 4 High Level Illuminated on the East elevation.
- Low Level Signs include 1 Illuminated projecting flag identity located at the northwest corner, Illuminanted identity located on the West side, and vinyl applied to glass on the West side.