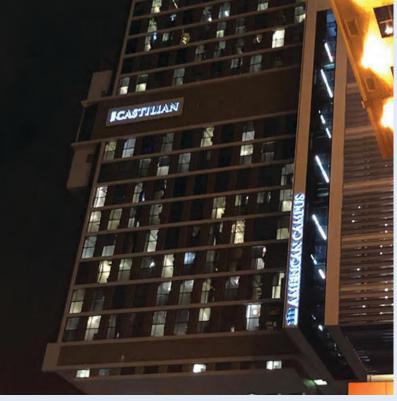

# The Castillian - An American Campus Community

- Located on the corner of San Antonio Street and West 24th Street.
- This building has 4 High Level Illuminated Signs, 1 each on the North, South, West and East elevations, and 1 Mid-Level Illuminated Sign on the East elevation.
- flag identity located at the northwest corner, Illuminanted identity located on the West side, and vinyl applied to glass on the West side. Low Level Signs include 1 Illuminated projecting

# **The Castillian -** An American Campus Community **Night View**

- · Located on the corner of San Antonio Street and West 24th Street.
- East elevations, and 1 Mid-Level Illuminated Sign Signs, 1 each on the North, South, West and This building has 4 High Level Illuminated on the East elevation.
- Low Level Signs include 1 Illuminated projecting flag identity located at the northwest corner, Illuminanted identity located on the West side, and vinyl applied to glass on the West side.