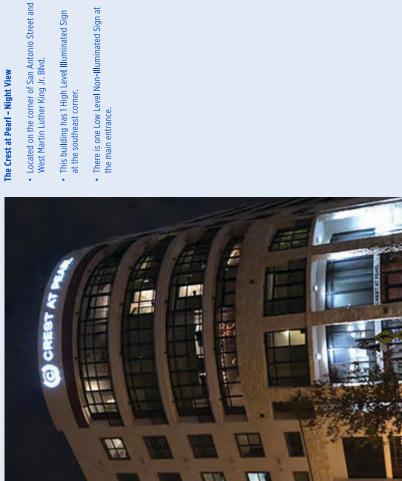

## The Crest at Pearl

- Located on the corner of San Antonio Street and West Martin Luther King Jr. Blvd.
- This building has 1 High Level Illuminated Sign at the southeast corner.
- There is one Low Level Non-Illuminated Sign at the main entrance.