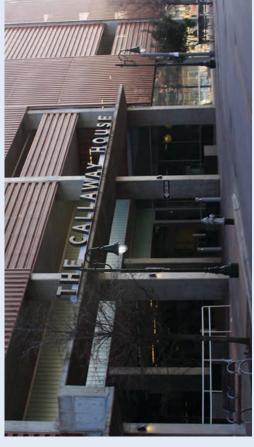

for Parking.

• This building has 1 High Level Illuminated Sign on the East side.

• Located on the corner of West 22nd Street, San Antonio Street and Nueces Street.

The Callaway House

214.265.1960 214.265.5552 (fax) www.babendure.com

WEST ELEVATION - Low Level Sign, Non-Illuminated

NORTH ELEVATION - Low Level Sign, Illuminated Channel Letter Identity Sign

The Callaway House Variance Support

The Callaway House 505 West 22nd Street

Marriott AC/ The Otis Hotal Austin, Texas Exterior Signage April 9, 2018

## The Callaway House - Night View

• Located on the corner of West 22nd Street, San Antonio Street and Nueces Street.

•

•

- This building has 1 High Level Illuminated Sign on the East side.
- There are 2 Low Level signs, both Illuminated.
   One is Channel Letters with white faces and dark returns, and the other is a projecting flag identity. for Parking.