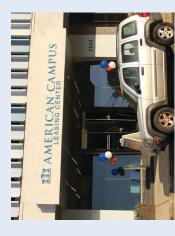

### Marriott AC/ The Otis Hotal Variance Support **University House**

WWW.

EAST ELEVATION - Low Level Sign, Illuminated Identity at Leasing Center entrance.

1

SOUTH ELEVATION - Night View

SOUTH ELEVATION - High Level Sign, Illuminated Identity.

## **University House**

- · Located on the corner of San Antonio Street and West 21st Street.
- This building has 1 High Level Illuminated Identity Sign on the South side.
- There is 1 Low Level Sign, Illuminated Identity, at the Leasing Center Entrance on the East side.