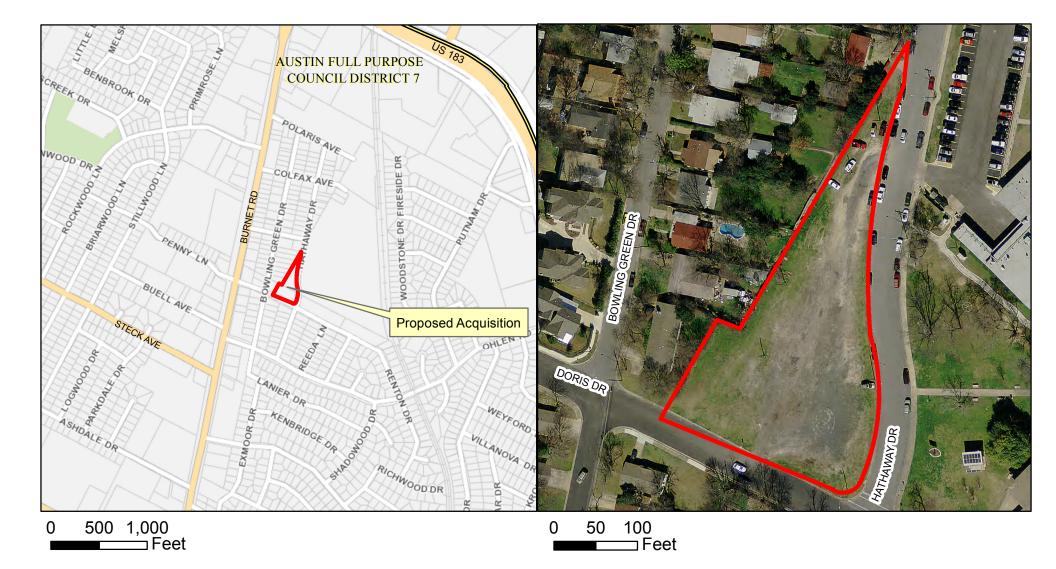

## Doris Dr at Hathaway Dr

Approximate size of site: 1.23 acres

Property of Interest 2015 Aerial Imagery, City of Austin

This product is for informational purposes and may not have been prepared for or be suitable for legal, engineering, or surveying purposes. It does not represent an on-the-ground survey and represents only the approximate relative location of property boundaries.