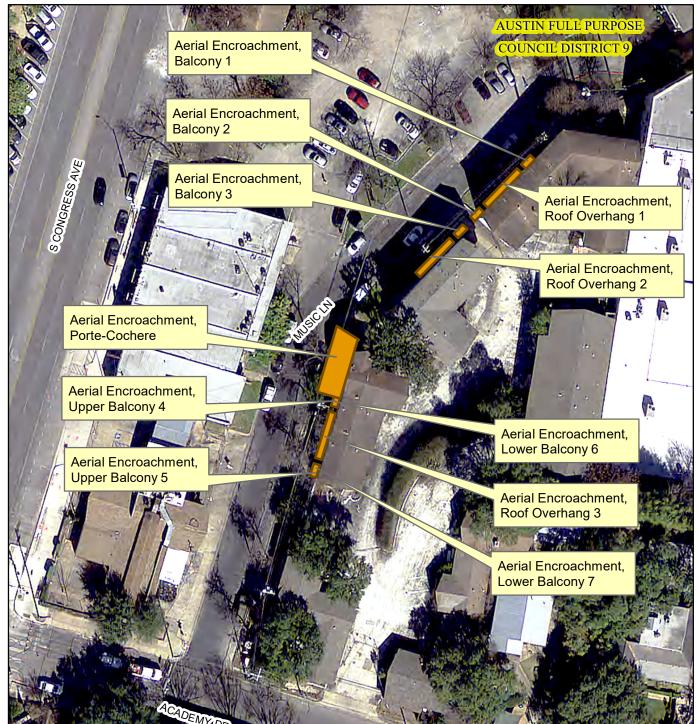

Proposed Aerial Right-of-Way Encroachments at 110 Academy Dr

Proposed Encroachments 2017 Aerial Imagery, City of Austin

This product is for informational purposes and may not have been prepared for or be suitable for legal, engineering, or surveying purposes. It does not represent an on-the-ground survey and represents only the approximate relative location of property boundaries.