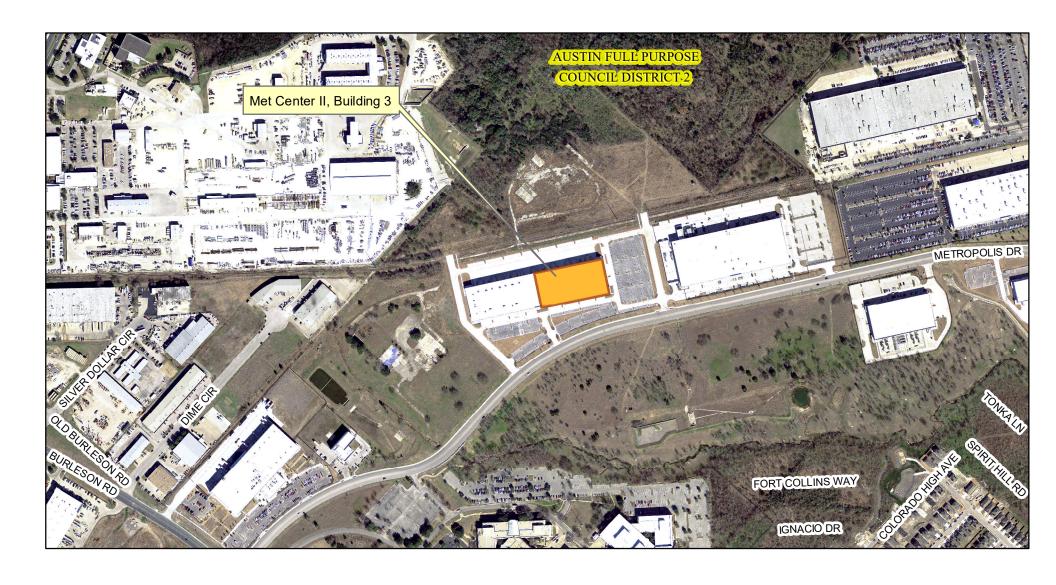

Proposed Lease at Met Center II, Building 3 7000 Metropolis Dr 96,000 Sq Ft

Property of Interest
2017 Aerial Imagery, City of Austin

This product is for informational purposes and may not have been prepared for or be suitable for legal, engineering, or surveying purposes. It does not represent an on-the-ground survey and represents only the approximate relative location of property boundaries.